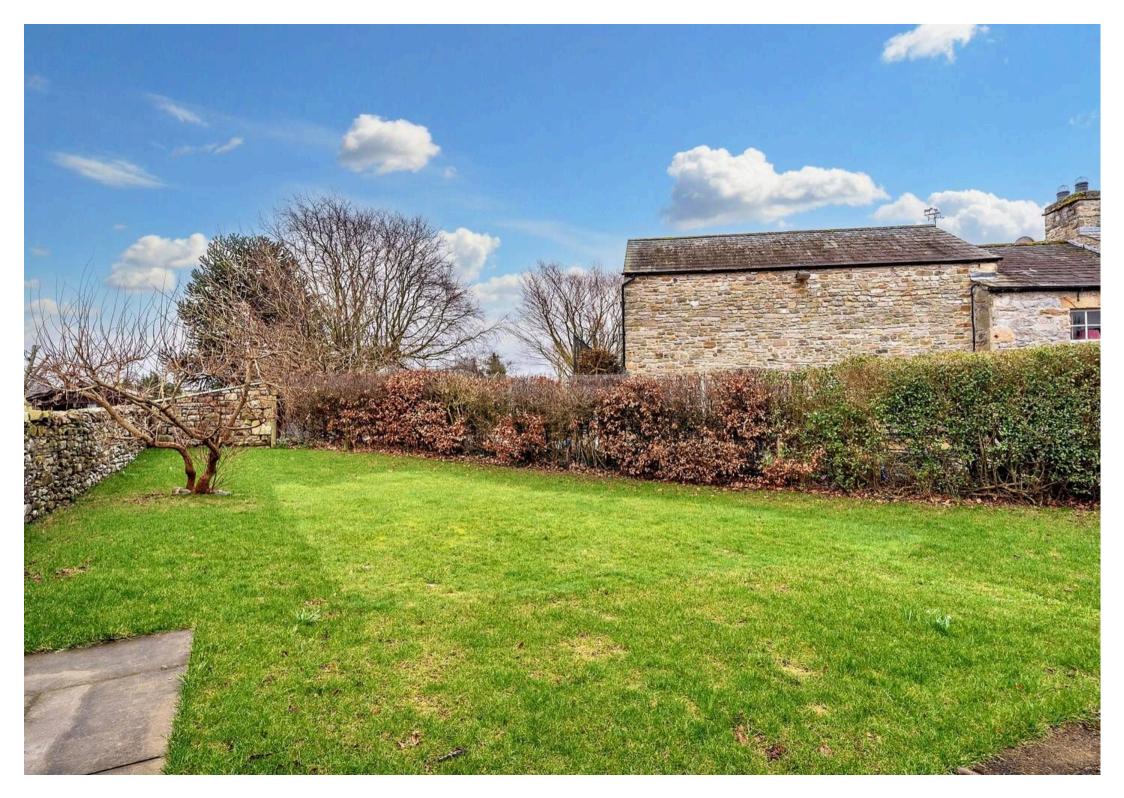

Outside, the property boasts well-maintained gardens to the front and rear, offering a serene setting for outdoor activities and relaxation. The rear garden features a patio seating area at the base of the property, ideal for enjoying the peaceful surroundings. A substantial lawn extends to the end of the garden, providing ample space for gardening enthusiasts or outdoor activities. Additionally there is a shed offering a convenient storage solution. At the front, a well-kept lawn complements the gravelled driveway parking area, providing space for one vehicle. This property is a rare find for those looking to enjoy the beauty of village life with the added benefit of modern comforts and outdoor space to unwind.