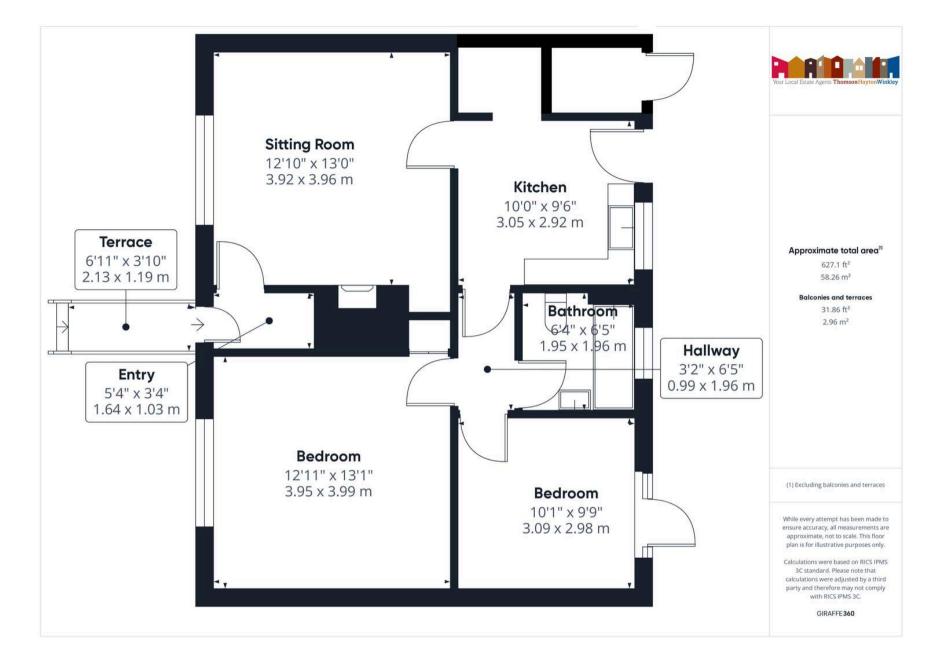

WHAT3WORDS:rams.companies.diner

**GROUND FLOOR ENTRANCE HALL** 5' 9" x 3' 3" (1.74m x 0.99m)

**SITTING ROOM** 14' 6" x 12' 11" (4.43m x 3.94m)

**KITCHEN** 13' 11" x 10' 0" (4.23m x 3.04m)

**INNER HALLWAY** 6' 4" x 3' 3" (1.93m x 0.98m)

**BEDROOM** 13' 2" x 13' 1" (4.02m x 4.00m)

**BEDROOM** 10' 6" x 9' 7" (3.21m x 2.93m)

**BATHROOM** 6' 4" x 4' 10" (1.94m x 1.47m)