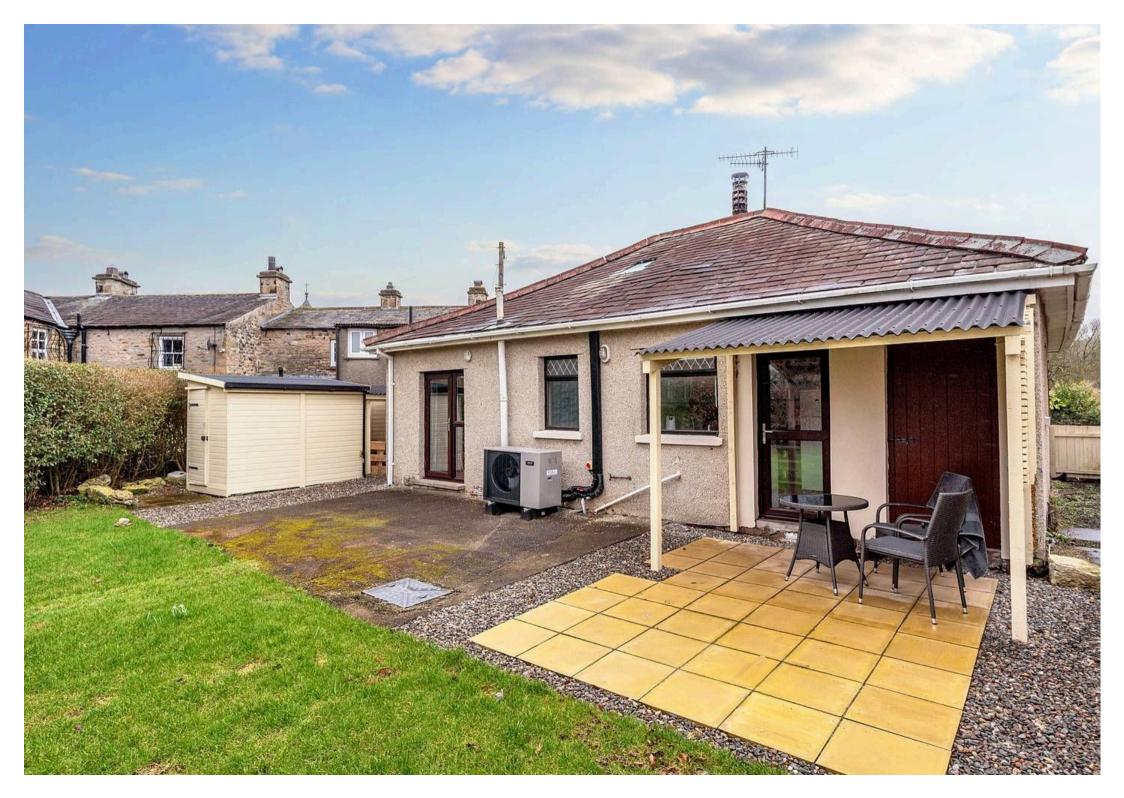

Outside, the property boasts well-maintained gardens to the front and rear, offering a serene setting for outdoor activities and relaxation. The rear garden features a patio seating area at the base of the property, ideal for enjoying the peaceful surroundings. A substantial lawn extends to the end of the garden, providing ample space for gardening enthusiasts or outdoor activities. Additionally there is a shed offering a convenient storage solution. At the front, a well-kept lawn complements the gravelled driveway parking area, providing space for one vehicle. This property is a rare find for those looking to enjoy the beauty of village life with the added benefit of modern comforts and outdoor space to unwind.