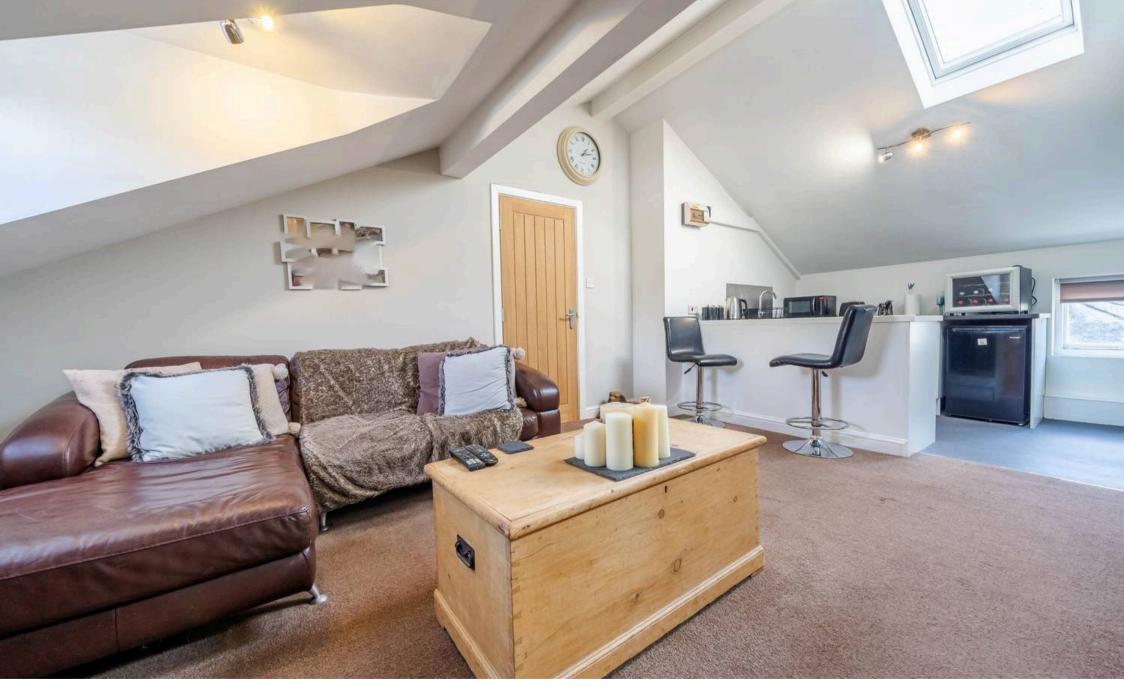

You will find an open plan living area, cleverly designed to provide a seamless transition between the living, dining, and kitchen spaces.

The kitchen, well-equipped with modern amenities, offers ample space for meal preparation and entertaining guests. The apartment features two generously-sized double bedrooms, providing ample space for residents to relax and unwind after a long day. Finished off with a three piece suite bathroom as well.

# FIRST FLOOR ENTRANCE HALL

3' 1" x 2' 11" (0.95m x 0.89m)

INNER HALLWAY

6' 5" x 3' 2" (1.96m x 0.96m)

SECOND FLOOR

OPEN PLAN LIVING AREA

25' 2" x 12' 2" (7.68m x 3.71m)

BEDROOM