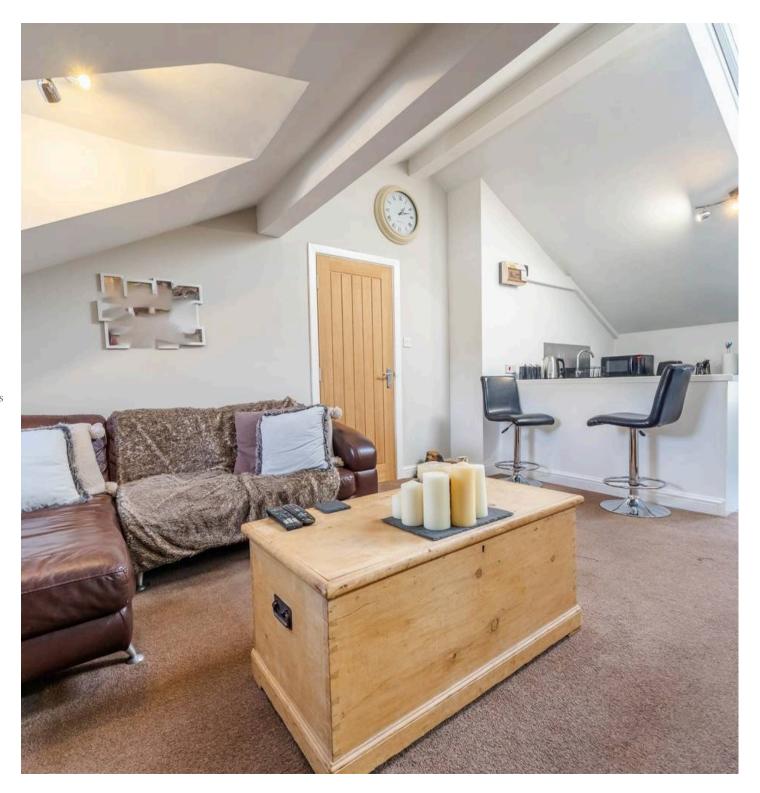

You will find an open plan living area, cleverly designed to provide a seamless transition between the living, dining, and kitchen spaces.

The kitchen, well-equipped with modern amenities, offers ample space for meal preparation and entertaining guests. The apartment features two generously-sized double bedrooms, providing ample space for residents to relax and unwind after a long day. Finished off with a three piece suite bathroom as well.

# FIRST FLOOR ENTRANCE HALL

3' 1" x 2' 11" (0.95m x 0.89m)

INNER HALLWAY

6' 5" x 3' 2" (1.96m x 0.96m)

SECOND FLOOR

OPEN PLAN LIVING AREA

25' 2" x 12' 2" (7.68m x 3.71m)

BEDROOM