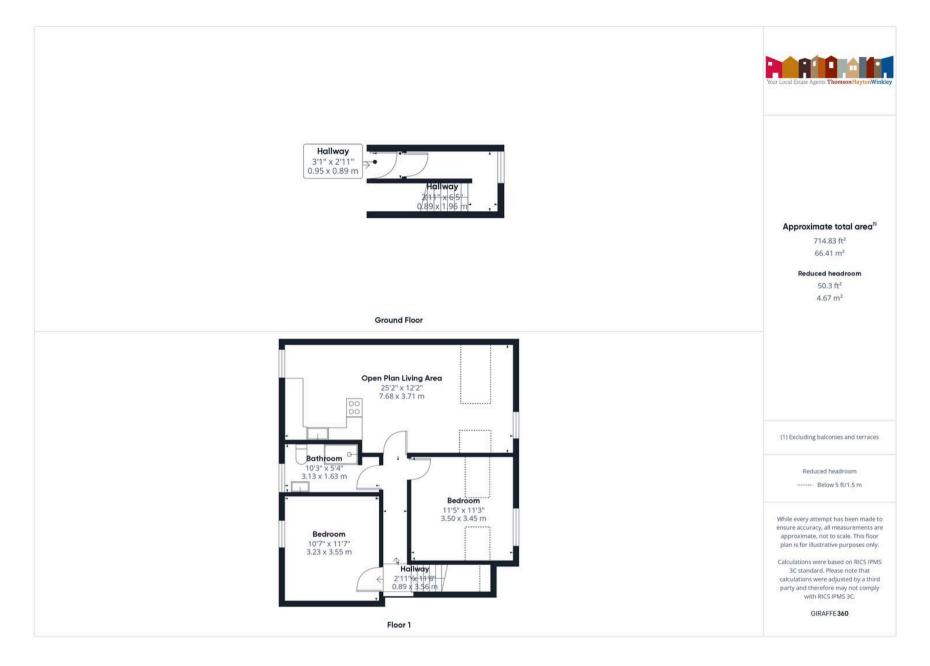

# FIRST FLOOR ENTRANCE HALL

3' 1" x 2' 11" (0.95m x 0.89m)

INNER HALLWAY

6' 5" x 3' 2" (1.96m x 0.96m)

SECOND FLOOR

OPEN PLAN LIVING AREA

25' 2" x 12' 2" (7.68m x 3.71m)

BEDROOM

11' 8" x 10' 7" (3.55m x 3.23m)

BEDROOM

11' 6" x 11' 4" (3.50m x 3.45m)

BATHROOM

10' 3" x 5' 5" (3.13m x 1.64m)

INNER HALLWAY

11' 8" x 2' 11" (3.56m x 0.89m)