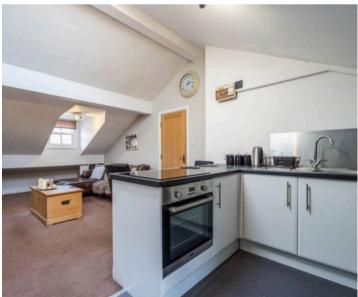

You will find an open plan living area, cleverly designed to provide a seamless transition between the living, dining, and kitchen spaces.

The kitchen, well-equipped with modern amenities, offers ample space for meal preparation and entertaining guests. The apartment features two generously-sized double bedrooms, providing ample space for residents to relax and unwind after a long day. Finished off with a three piece suite bathroom as well.

# FIRST FLOOR ENTRANCE HALL

3' 1" x 2' 11" (0.95m x 0.89m)

INNER HALLWAY

6' 5" x 3' 2" (1.96m x 0.96m)

SECOND FLOOR

OPEN PLAN LIVING AREA

25' 2" x 12' 2" (7.68m x 3.71m)

BEDROOM