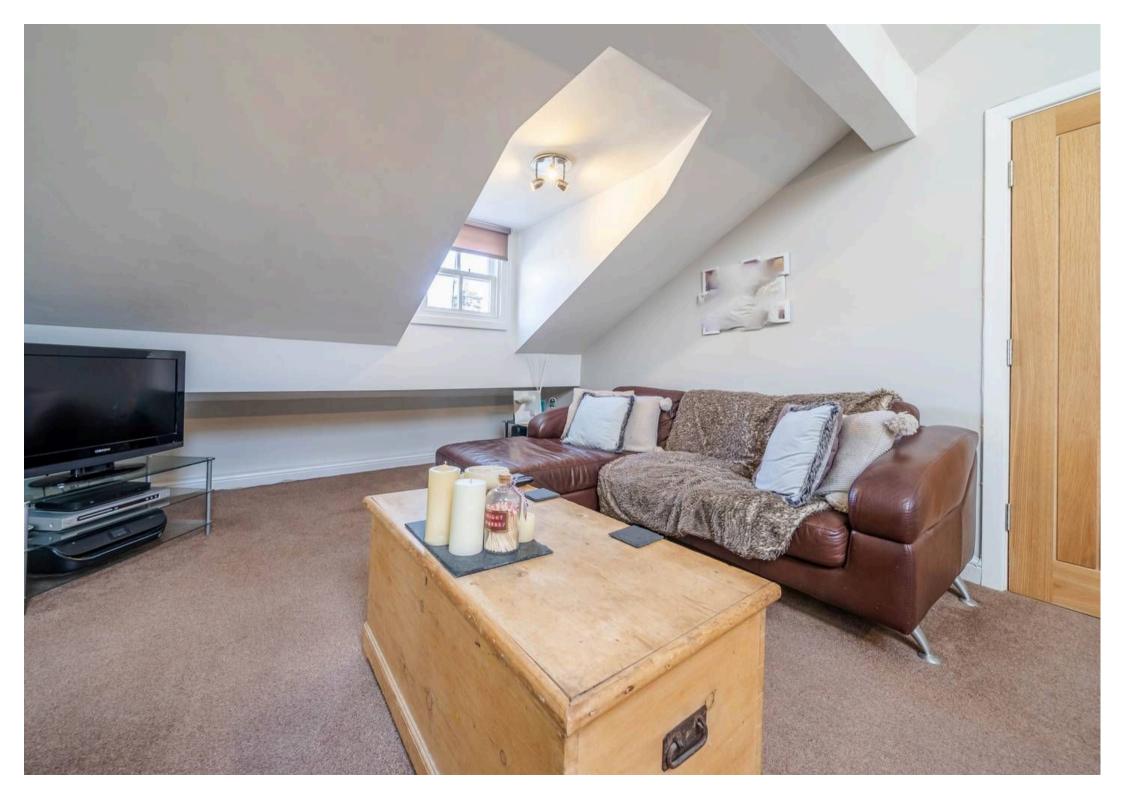

You will find an open plan living area, cleverly designed to provide a seamless transition between the living, dining, and kitchen spaces.

The kitchen, well-equipped with modern amenities, offers ample space for meal preparation and entertaining guests. The apartment features two generously-sized double bedrooms, providing ample space for residents to relax and unwind after a long day. Finished off with a three piece suite bathroom as well.

# FIRST FLOOR ENTRANCE HALL

3' 1" x 2' 11" (0.95m x 0.89m)

INNER HALLWAY

6' 5" x 3' 2" (1.96m x 0.96m)

SECOND FLOOR

OPEN PLAN LIVING AREA

25' 2" x 12' 2" (7.68m x 3.71m)

BEDROOM