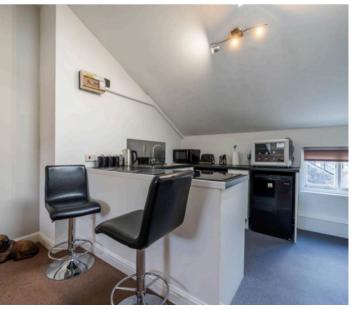

You will find an open plan living area, cleverly designed to provide a seamless transition between the living, dining, and kitchen spaces.

The kitchen, well-equipped with modern amenities, offers ample space for meal preparation and entertaining guests. The apartment features two generously-sized double bedrooms, providing ample space for residents to relax and unwind after a long day. Finished off with a three piece suite bathroom as well.

# FIRST FLOOR ENTRANCE HALL

3' 1" x 2' 11" (0.95m x 0.89m)

INNER HALLWAY

6' 5" x 3' 2" (1.96m x 0.96m)

SECOND FLOOR

OPEN PLAN LIVING AREA

25' 2" x 12' 2" (7.68m x 3.71m)

BEDROOM