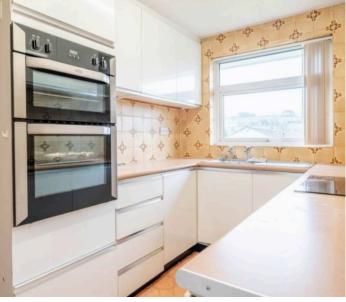

Nestled in a peaceful residential pocket, this charming 3 bedroom detached bungalow presents an ideal haven within reach of urban conveniences. The property boasts a substantial sitting dining room that provides the perfect setting for relaxed evenings. The kitchen, conveniently linking to the garage and utility room, offers practicality, while the three bedrooms, two of which are doubles, accommodate families or those in need of additional space. A three-piece suite bathroom completes the accommodation, fulfilling daily needs effortlessly. The interior is further enhanced with the provision of gas central heating and double glazing, ensuring a comfortable living environment yearround.

WHAT3WORDS:///flute.strong.rich

**GROUND FLOOR ENTRANCE HALL** 11' 5" x 8' 10" (3.48m x 2.68m)

**SITTING ROOM** 21' 4" x 15' 11" (6.51m x 4.86m)

**KITCHEN** 11' 1" x 6' 11" (3.38m x 2.10m)

**UTILITY ROOM** 11' 3" x 8' 7" (3.44m x 2.62m)