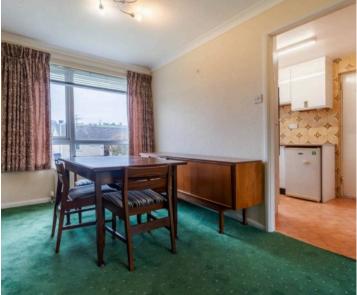

Nestled in a peaceful residential pocket, this charming 3 bedroom detached bungalow presents an ideal haven within reach of urban conveniences. The property boasts a substantial sitting dining room that provides the perfect setting for relaxed evenings. The kitchen, conveniently linking to the garage and utility room, offers practicality, while the three bedrooms, two of which are doubles, accommodate families or those in need of additional space. A three-piece suite bathroom completes the accommodation, fulfilling daily needs effortlessly. The interior is further enhanced with the provision of gas central heating and double glazing, ensuring a comfortable living environment yearround.

WHAT3WORDS:///flute.strong.rich

**GROUND FLOOR ENTRANCE HALL** 11' 5" x 8' 10" (3.48m x 2.68m)

**SITTING ROOM** 21' 4" x 15' 11" (6.51m x 4.86m)

**KITCHEN** 11' 1" x 6' 11" (3.38m x 2.10m)

**UTILITY ROOM** 11' 3" x 8' 7" (3.44m x 2.62m)