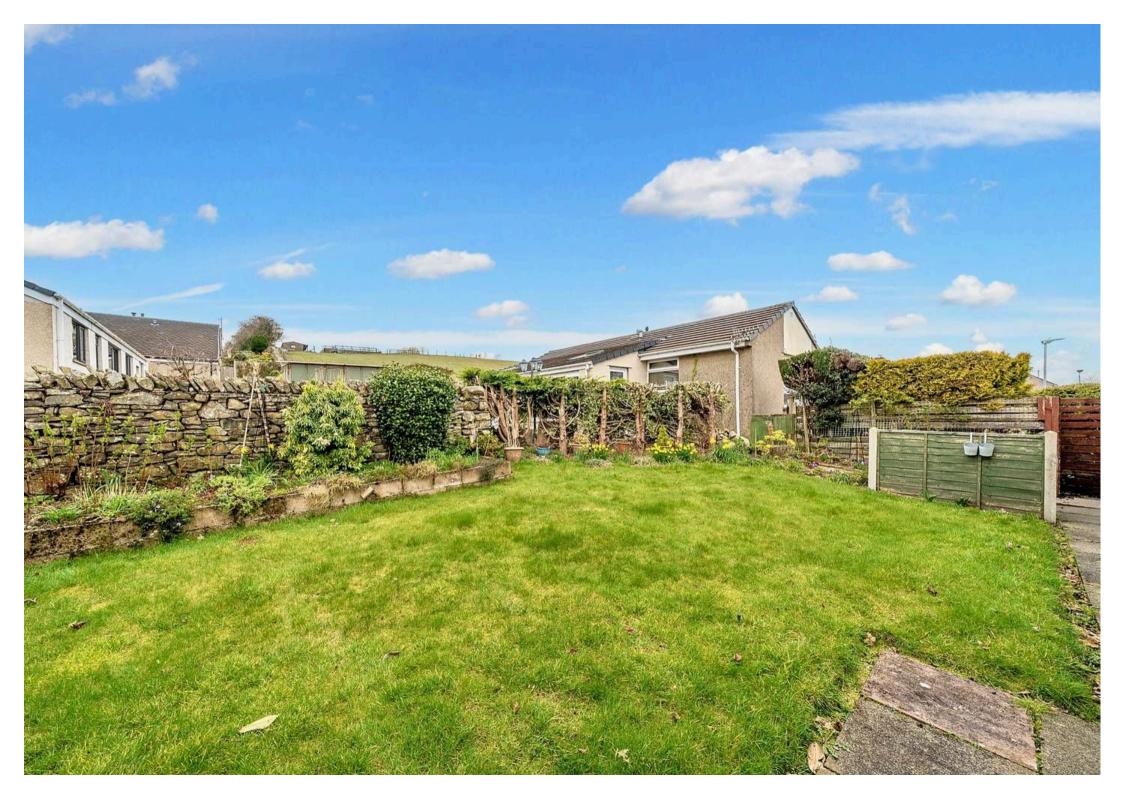

Stepping outside, you are greeted by a meticulously landscaped garden that surrounds the property. The rear garden, fully enclosed for privacy, features a lush lawn, planted beds, and a delightful patio seating area, inviting al fresco dining and entertaining. At the front, a sizeable lawn wraps around the residence, enhancing its kerb appeal. Parking is a breeze with both garage and driveway options available, catering to multiple vehicles and providing convenient access to the property. The emphasis on outdoor space ensures that residents can bask in the tranquillity of their surroundings while appreciating the convenience of town centre proximity. With a harmonious blend of indoor comfort and outdoor allure, this property epitomises a lifestyle of balance and ease.