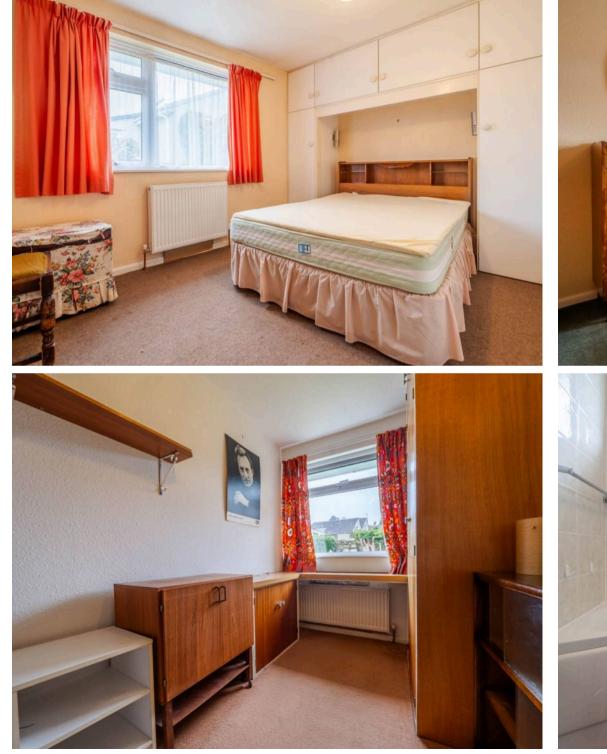

Nestled in a peaceful residential pocket, this charming 3 bedroom detached bungalow presents an ideal haven within reach of urban conveniences. The property boasts a substantial sitting dining room that provides the perfect setting for relaxed evenings. The kitchen, conveniently linking to the garage and utility room, offers practicality, while the three bedrooms, two of which are doubles, accommodate families or those in need of additional space. A three-piece suite bathroom completes the accommodation, fulfilling daily needs effortlessly. The interior is further enhanced with the provision of gas central heating and double glazing, ensuring a comfortable living environment yearround.

**BEDROOM** 12' 4" x 10' 8" (3.75m x 3.25m)

**BEDROOM** 10' 11" x 9' 5" (3.34m x 2.87m)

**BEDROOM** 10' 7" x 6' 0" (3.23m x 1.83m)

**BATHROOM** 7' 10" x 5' 5" (2.40m x 1.64m)