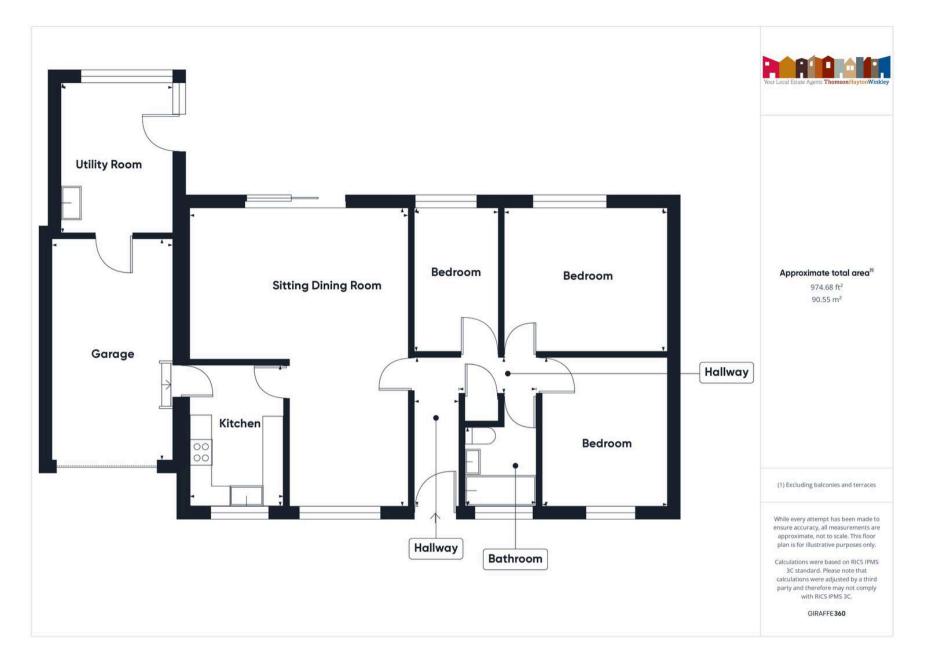

WHAT3WORDS:///flute.strong.rich

**GROUND FLOOR ENTRANCE HALL** 11' 5" x 8' 10" (3.48m x 2.68m)

**SITTING ROOM** 21' 4" x 15' 11" (6.51m x 4.86m)

**KITCHEN** 11' 1" x 6' 11" (3.38m x 2.10m)

**UTILITY ROOM** 11' 3" x 8' 7" (3.44m x 2.62m)

**BEDROOM** 12' 4" x 10' 8" (3.75m x 3.25m)

**BEDROOM** 10' 11" x 9' 5" (3.34m x 2.87m)

**BEDROOM** 10' 7" x 6' 0" (3.23m x 1.83m)

**BATHROOM** 7' 10" x 5' 5" (2.40m x 1.64m)