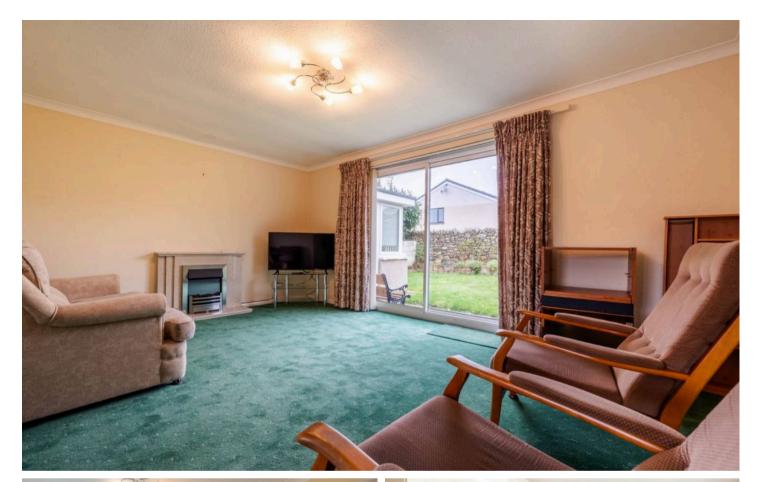

Nestled in a peaceful residential pocket, this charming 3 bedroom detached bungalow presents an ideal haven within reach of urban conveniences. The property boasts a substantial sitting dining room that provides the perfect setting for relaxed evenings. The kitchen, conveniently linking to the garage and utility room, offers practicality, while the three bedrooms, two of which are doubles, accommodate families or those in need of additional space. A three-piece suite bathroom completes the accommodation, fulfilling daily needs effortlessly. The interior is further enhanced with the provision of gas central heating and double glazing, ensuring a comfortable living environment yearround.

WHAT3WORDS:///flute.strong.rich

**GROUND FLOOR ENTRANCE HALL** 11' 5" x 8' 10" (3.48m x 2.68m)

**SITTING ROOM** 21' 4" x 15' 11" (6.51m x 4.86m)

**KITCHEN** 11' 1" x 6' 11" (3.38m x 2.10m)

**UTILITY ROOM** 11' 3" x 8' 7" (3.44m x 2.62m)