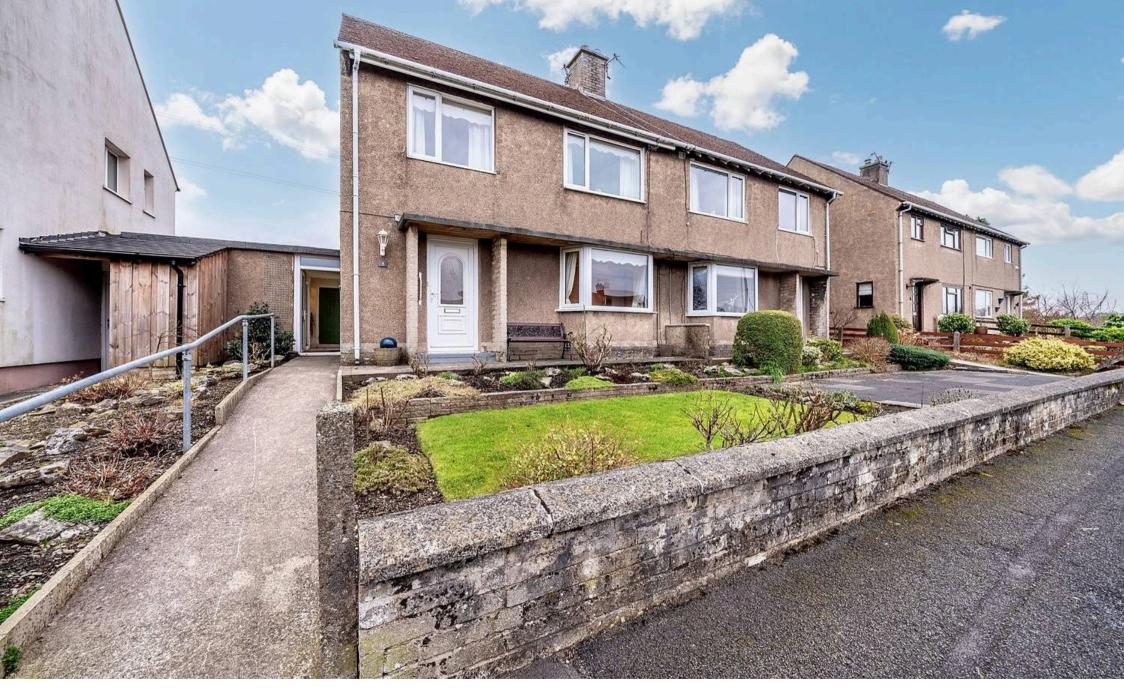

### Kendal

A well proportioned semi-detached property located in a popular residential area within the market town of Kendal. Having easy access to all the local amenities, transport services and road links to the M6 Motorway and the Lake District National Park.

Nestled within a sought-after location, this 3-bedroom semidetached house offers a perfect combination of space, comfort, and convenience. Situated within easy reach of the town centre, this property boasts two reception rooms comprising a sitting room and a dining room - ideal for both relaxing and entertaining guests. The highlight of this home is undoubtedly the sunroom that offers enchanting garden views, seamlessly connecting the indoor and outdoor living spaces. The kitchen leads through to the dining room, providing a seamless flow for daily living. Upstairs, three bedrooms provide ample accommodation, with tow being doubles, while the bathroom and separate toilet offer practicality for every-day living. The outside space of this property truly sets it apart, with meticulously maintained gardens to both the front and rear. The rear garden presents an oasis of tranquillity, with an enclosed design creating a private retreat. Flower beds surround a lush lawn in the middle of the garden, providing a vibrant backdrop for outdoor activities. A patio seating area offers the perfect spot for al fresco dining or relaxation, while three outbuildings cater to various storage needs. Amongst these outbuildings, two serve as store rooms, while the third provides an outdoor toilet. To the front of the property, a well-kept lawn bordered by planting beds offers a welcoming introduction to this residence, perfect for green-fingered enthusiasts.

- Semi-detached property
- Easy access to town centre
- Two reception rooms with a sitting room and dining room
- Sun room with garden views
- Kitchen leads through to the dining room
- Road links to the M6 and the Lake District National Park
- Three bedrooms with two being doubles
- Gardens to both the front and rear with outbuildings to the side of the property
- Bathroom with separate toilet
- On street parking