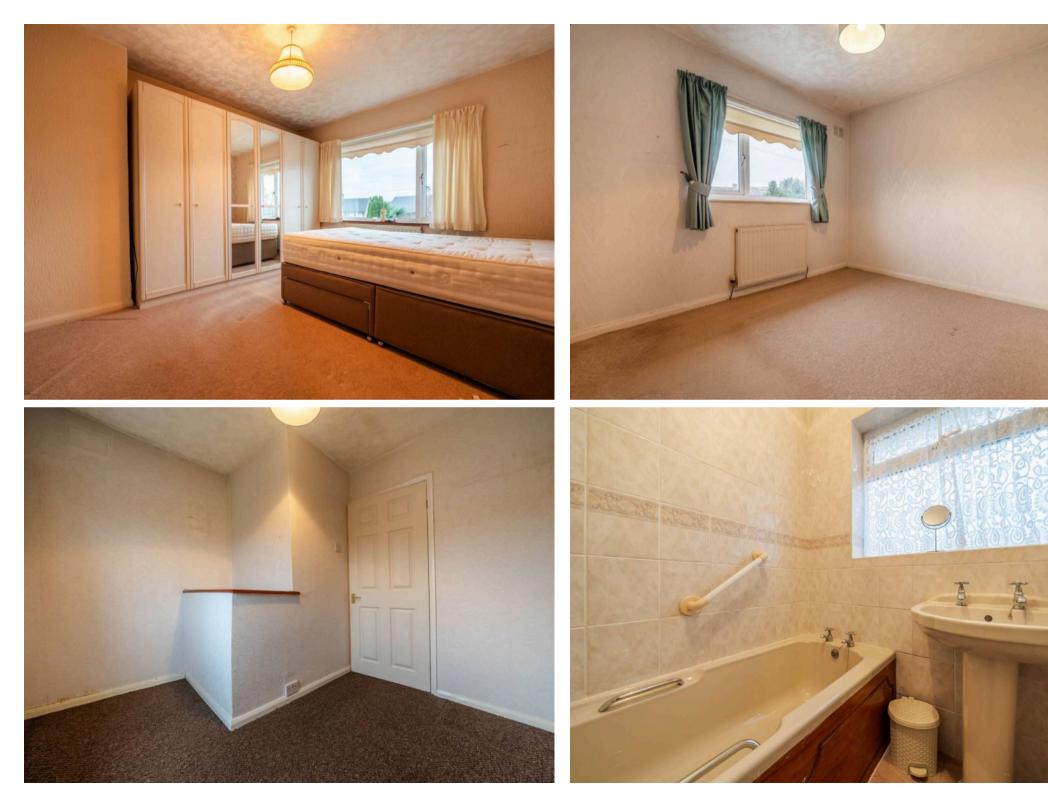

Nestled within a sought-after location, this 3-bedroom semidetached house offers a perfect combination of space, comfort, and convenience. Situated within easy reach of the town centre, this property boasts two reception rooms comprising a sitting room and a dining room - ideal for both relaxing and entertaining guests. The highlight of this home is undoubtedly the sunroom that offers enchanting garden views, seamlessly connecting the indoor and outdoor living spaces. The kitchen leads through to the dining room, providing a seamless flow for daily living. Upstairs, three bedrooms provide ample accommodation, with tow being doubles, while the bathroom and separate toilet offer practicality for every-day living. The outside space of this property truly sets it apart, with meticulously maintained gardens to both the front and rear. The rear garden presents an oasis of tranquillity, with an enclosed design creating a private retreat. Flower beds surround a lush lawn in the middle of the garden, providing a vibrant backdrop for outdoor activities. A patio seating area offers the perfect spot for al fresco dining or relaxation, while three outbuildings cater to various storage needs. Amongst these outbuildings, two serve as store rooms, while the third provides an outdoor toilet. To the front of the property, a well-kept lawn bordered by planting beds offers a welcoming introduction to this residence, perfect for green-fingered enthusiasts.

**SUN ROOM** 9' 9" x 7' 5" (2.96m x 2.26m)

FIRST FLOOR

**BEDROOM** 12' 2" x 10' 10" (3.71m x 3.31m)

**BEDROOM** 12' 2" x 9' 3" (3.70m x 2.83m)

**BEDROOM** 10' 0" x 9' 5" (3.06m x 2.87m)

**BATHROOM** 5' 5" x 5' 2" (1.65m x 1.58m)