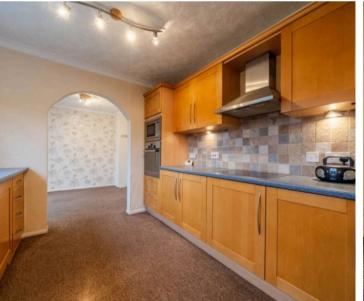

Nestled within a sought-after location, this 3-bedroom semidetached house offers a perfect combination of space, comfort, and convenience. Situated within easy reach of the town centre, this property boasts two reception rooms comprising a sitting room and a dining room - ideal for both relaxing and entertaining guests. The highlight of this home is undoubtedly the sunroom that offers enchanting garden views, seamlessly connecting the indoor and outdoor living spaces. The kitchen leads through to the dining room, providing a seamless flow for daily living. Upstairs, three bedrooms provide ample accommodation, with tow being doubles, while the bathroom and separate toilet offer practicality for every-day living. The outside space of this property truly sets it apart, with meticulously maintained gardens to both the front and rear. The rear garden presents an oasis of tranquillity, with an enclosed design creating a private retreat. Flower beds surround a lush lawn in the middle of the garden, providing a vibrant backdrop for outdoor activities. A patio seating area offers the perfect spot for al fresco dining or relaxation, while three outbuildings cater to various storage needs. Amongst these outbuildings, two serve as store rooms, while the third provides an outdoor toilet. To the front of the property, a well-kept lawn bordered by planting beds offers a welcoming introduction to this residence, perfect for green-fingered enthusiasts.

WHAT3WORDS: little.ties.labels

**GROUND FLOOR ENTRANCE HALL** 12' 6" x 6' 3" (3.81m x 1.90m)

**SITTING ROOM** 13' 11" x 13' 9" (4.23m x 4.19m)

**DINING ROOM** 9' 5" x 9' 0" (2.87m x 2.74m)

**KITCHEN** 10' 11" x 9' 9" (3.34m x 2.98m)