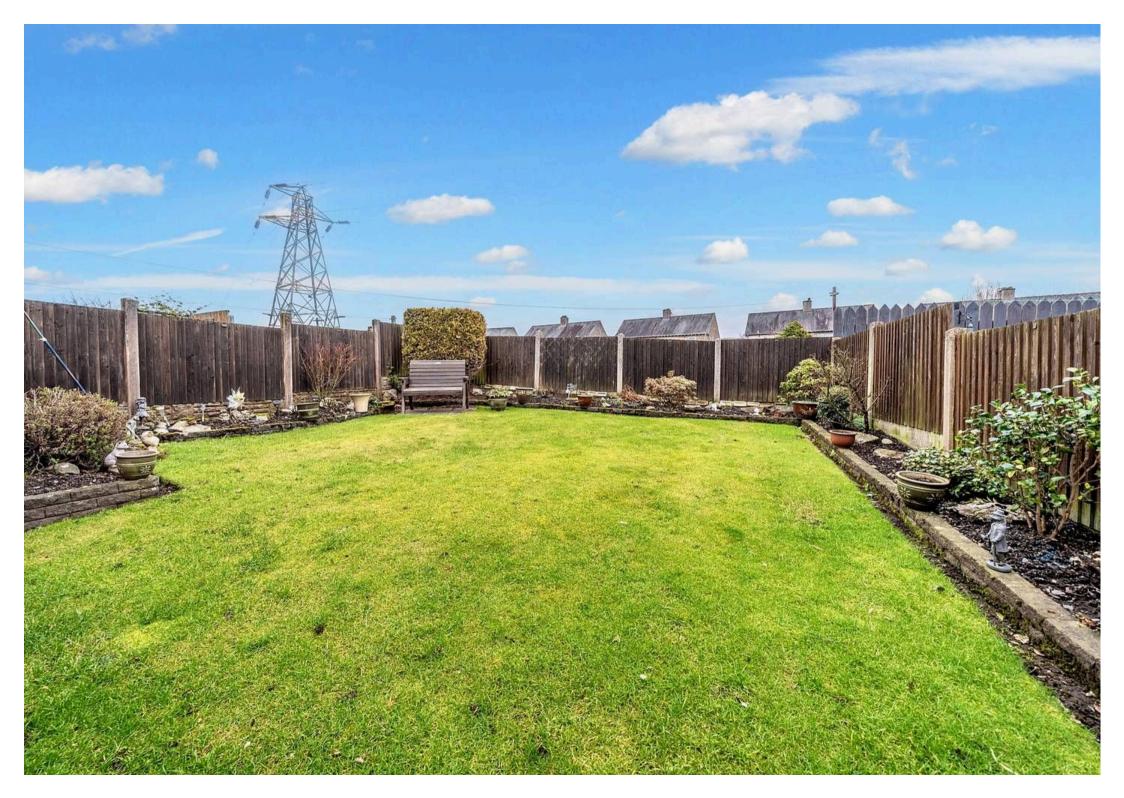

Nestled within a sought-after location, this 3-bedroom semidetached house offers a perfect combination of space, comfort, and convenience. Situated within easy reach of the town centre, this property boasts two reception rooms comprising a sitting room and a dining room - ideal for both relaxing and entertaining guests. The highlight of this home is undoubtedly the sunroom that offers enchanting garden views, seamlessly connecting the indoor and outdoor living spaces. The kitchen leads through to the dining room, providing a seamless flow for daily living. Upstairs, three bedrooms provide ample accommodation, with tow being doubles, while the bathroom and separate toilet offer practicality for every-day living. The outside space of this property truly sets it apart, with meticulously maintained gardens to both the front and rear. The rear garden presents an oasis of tranquillity, with an enclosed design creating a private retreat. Flower beds surround a lush lawn in the middle of the garden, providing a vibrant backdrop for outdoor activities. A patio seating area offers the perfect spot for al fresco dining or relaxation, while three outbuildings cater to various storage needs. Amongst these outbuildings, two serve as store rooms, while the third provides an outdoor toilet. To the front of the property, a well-kept lawn bordered by planting beds offers a welcoming introduction to this residence, perfect for green-fingered enthusiasts.

- Semi-detached property
- Easy access to town centre
- Two reception rooms with a sitting room and dining room
- Sun room with garden views
- Kitchen leads through to the dining room
- Road links to the M6 and the Lake District National Park
- Three bedrooms with two being doubles
- Gardens to both the front and rear with outbuildings to the side of the property
- Bathroom with separate toilet
- On street parking