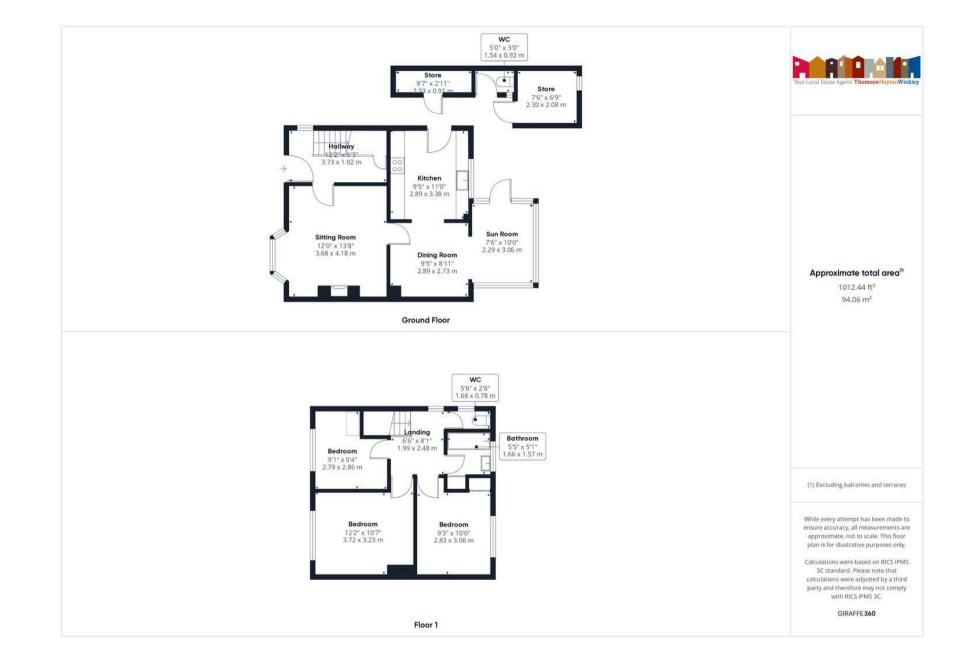

WHAT3WORDS: little.ties.labels

**GROUND FLOOR ENTRANCE HALL** 12' 6" x 6' 3" (3.81m x 1.90m)

**SITTING ROOM** 13' 11" x 13' 9" (4.23m x 4.19m)

**DINING ROOM** 9' 5" x 9' 0" (2.87m x 2.74m)

**KITCHEN** 10' 11" x 9' 9" (3.34m x 2.98m)

**SUN ROOM** 9' 9" x 7' 5" (2.96m x 2.26m)

FIRST FLOOR

**BEDROOM** 12' 2" x 10' 10" (3.71m x 3.31m)

**BEDROOM** 12' 2" x 9' 3" (3.70m x 2.83m)

**BEDROOM** 10' 0" x 9' 5" (3.06m x 2.87m)

**BATHROOM** 5' 5" x 5' 2" (1.65m x 1.58m)

**CLOAKROOM** 5' 5" x 2' 7" (1.66m x 0.80m)

OUTBUILDINGS

**STORE** 7' 10" x 6' 9" (2.40m x 2.07m)

**STORE** 9' 6" x 3' 2" (2.90m x 0.96m)

OUTSIDE TOILET 5' 0" x 3' 0" (1.52m x 0.91m)