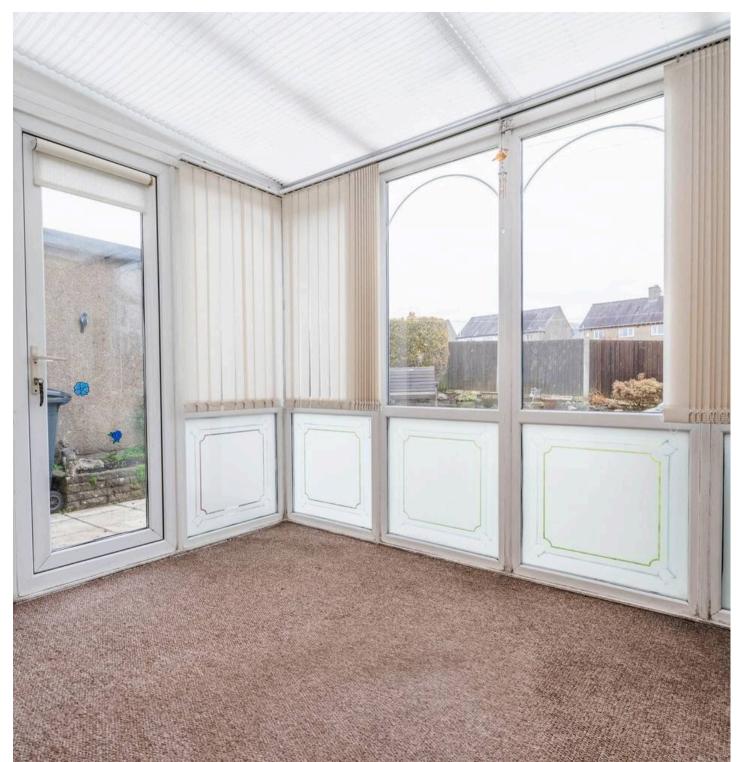

Nestled within a sought-after location, this 3-bedroom semidetached house offers a perfect combination of space, comfort, and convenience. Situated within easy reach of the town centre, this property boasts two reception rooms comprising a sitting room and a dining room - ideal for both relaxing and entertaining guests. The highlight of this home is undoubtedly the sunroom that offers enchanting garden views, seamlessly connecting the indoor and outdoor living spaces. The kitchen leads through to the dining room, providing a seamless flow for daily living. Upstairs, three bedrooms provide ample accommodation, with tow being doubles, while the bathroom and separate toilet offer practicality for every-day living. The outside space of this property truly sets it apart, with meticulously maintained gardens to both the front and rear. The rear garden presents an oasis of tranquillity, with an enclosed design creating a private retreat. Flower beds surround a lush lawn in the middle of the garden, providing a vibrant backdrop for outdoor activities. A patio seating area offers the perfect spot for al fresco dining or relaxation, while three outbuildings cater to various storage needs. Amongst these outbuildings, two serve as store rooms, while the third provides an outdoor toilet. To the front of the property, a well-kept lawn bordered by planting beds offers a welcoming introduction to this residence, perfect for green-fingered enthusiasts.

- Semi-detached property
- Easy access to town centre
- Two reception rooms with a sitting room and dining room
- Sun room with garden views
- Kitchen leads through to the dining room
- Road links to the M6 and the Lake District National Park
- Three bedrooms with two being doubles
- Gardens to both the front and rear with outbuildings to the side of the property
- Bathroom with separate toilet
- On street parking

**SUN ROOM** 9' 9" x 7' 5" (2.96m x 2.26m)

FIRST FLOOR

**BEDROOM** 12' 2" x 10' 10" (3.71m x 3.31m)

**BEDROOM** 12' 2" x 9' 3" (3.70m x 2.83m)

**BEDROOM** 10' 0" x 9' 5" (3.06m x 2.87m)

**BATHROOM** 5' 5" x 5' 2" (1.65m x 1.58m)