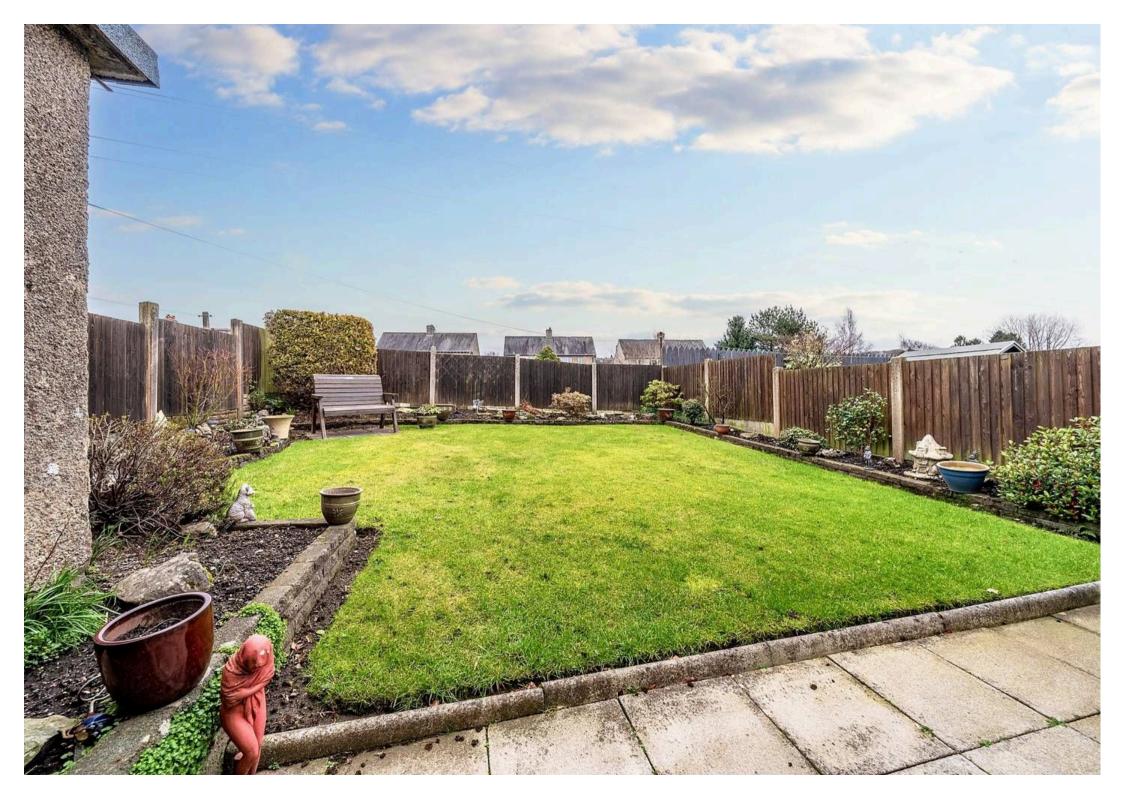

Nestled within a sought-after location, this 3-bedroom semidetached house offers a perfect combination of space, comfort, and convenience. Situated within easy reach of the town centre, this property boasts two reception rooms comprising a sitting room and a dining room - ideal for both relaxing and entertaining guests. The highlight of this home is undoubtedly the sunroom that offers enchanting garden views, seamlessly connecting the indoor and outdoor living spaces. The kitchen leads through to the dining room, providing a seamless flow for daily living. Upstairs, three bedrooms provide ample accommodation, with tow being doubles, while the bathroom and separate toilet offer practicality for every-day living. The outside space of this property truly sets it apart, with meticulously maintained gardens to both the front and rear. The rear garden presents an oasis of tranquillity, with an enclosed design creating a private retreat. Flower beds surround a lush lawn in the middle of the garden, providing a vibrant backdrop for outdoor activities. A patio seating area offers the perfect spot for al fresco dining or relaxation, while three outbuildings cater to various storage needs. Amongst these outbuildings, two serve as store rooms, while the third provides an outdoor toilet. To the front of the property, a well-kept lawn bordered by planting beds offers a welcoming introduction to this residence, perfect for green-fingered enthusiasts.