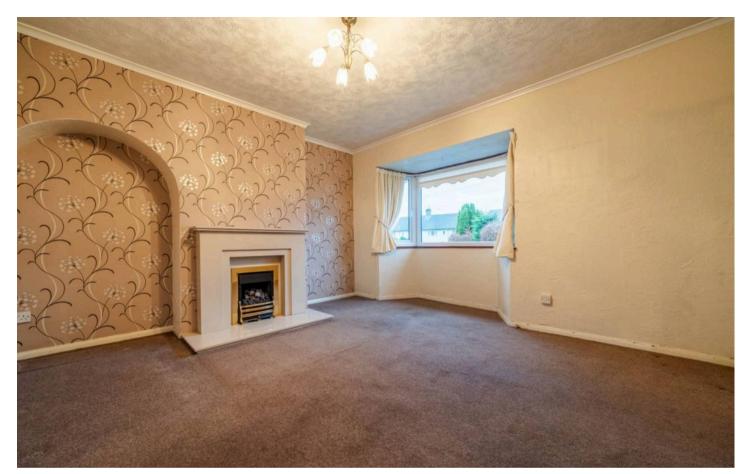

Nestled within a sought-after location, this 3-bedroom semidetached house offers a perfect combination of space, comfort, and convenience. Situated within easy reach of the town centre, this property boasts two reception rooms comprising a sitting room and a dining room - ideal for both relaxing and entertaining guests. The highlight of this home is undoubtedly the sunroom that offers enchanting garden views, seamlessly connecting the indoor and outdoor living spaces. The kitchen leads through to the dining room, providing a seamless flow for daily living. Upstairs, three bedrooms provide ample accommodation, with tow being doubles, while the bathroom and separate toilet offer practicality for every-day living. The outside space of this property truly sets it apart, with meticulously maintained gardens to both the front and rear. The rear garden presents an oasis of tranquillity, with an enclosed design creating a private retreat. Flower beds surround a lush lawn in the middle of the garden, providing a vibrant backdrop for outdoor activities. A patio seating area offers the perfect spot for al fresco dining or relaxation, while three outbuildings cater to various storage needs. Amongst these outbuildings, two serve as store rooms, while the third provides an outdoor toilet. To the front of the property, a well-kept lawn bordered by planting beds offers a welcoming introduction to this residence, perfect for green-fingered enthusiasts.

WHAT3WORDS: little.ties.labels

**GROUND FLOOR ENTRANCE HALL** 12' 6" x 6' 3" (3.81m x 1.90m)

**SITTING ROOM** 13' 11" x 13' 9" (4.23m x 4.19m)

**DINING ROOM** 9' 5" x 9' 0" (2.87m x 2.74m)

**KITCHEN** 10' 11" x 9' 9" (3.34m x 2.98m)