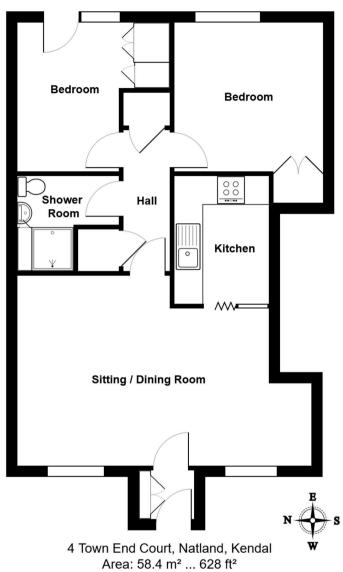

## GROUND FLOOR

## ENTRANCE HALL

4' 6" x 3' 11" (1.38m x 1.20m)

## SITTING DINING AREA

20' 8" x 13' 4" (6.30m x 4.07m)

#### KITCHEN

9' 1" x 6' 8" (2.76m x 2.03m)

## INNER HALLWAY

10' 0" x 2' 10" (3.04m x 0.86m)

#### BEDROOM

10′ 5″ x 10′ 5″ (3.18m x 3.17m)

### BEDROOM

10' 5" x 7' 7" (3.18m x 2.30m)

## BATHROOM

6' 9" x 5' 7" (2.05m x 1.71m)

For illustrative purposes only - not to scale. The position and size of features are approximate only. © North West Inspector.