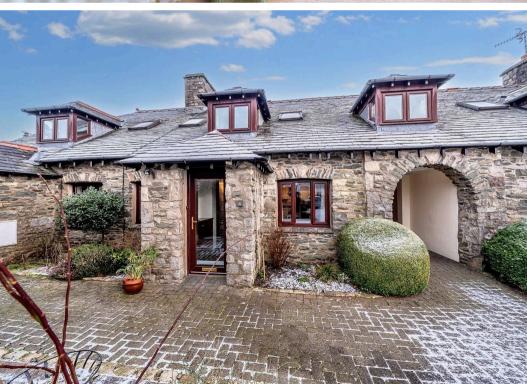

#### Natland

A well proportioned ground floor apartment with garage, garden and parking pleasantly situated within a small development of similar properties in the heart of Natland village which is well placed for the many amenities both in and around the market town of Kendal, both the Lake District and Yorkshire Dales National Parks, the mainline railway station at Oxenholme and junction 36 of the M6.

Introducing this ground floor property boasting modern comforts and a peaceful setting within the serene village of Natland. The property offers a comfortable living experience with electric heating and double glazing throughout, creating a warm and inviting ambience. The substantial sitting dining area provides a versatile space for relaxation and entertaining, you can find the kitchen to the right which has everything you need while the two bedrooms, including a spacious double, ensure ample accommodation. A three-piece suite bathroom adds to the convenience, making this residence a delightful place to call home. Residents will appreciate the easy access to the town of Kendal, as well as allocated parking for vehicles.