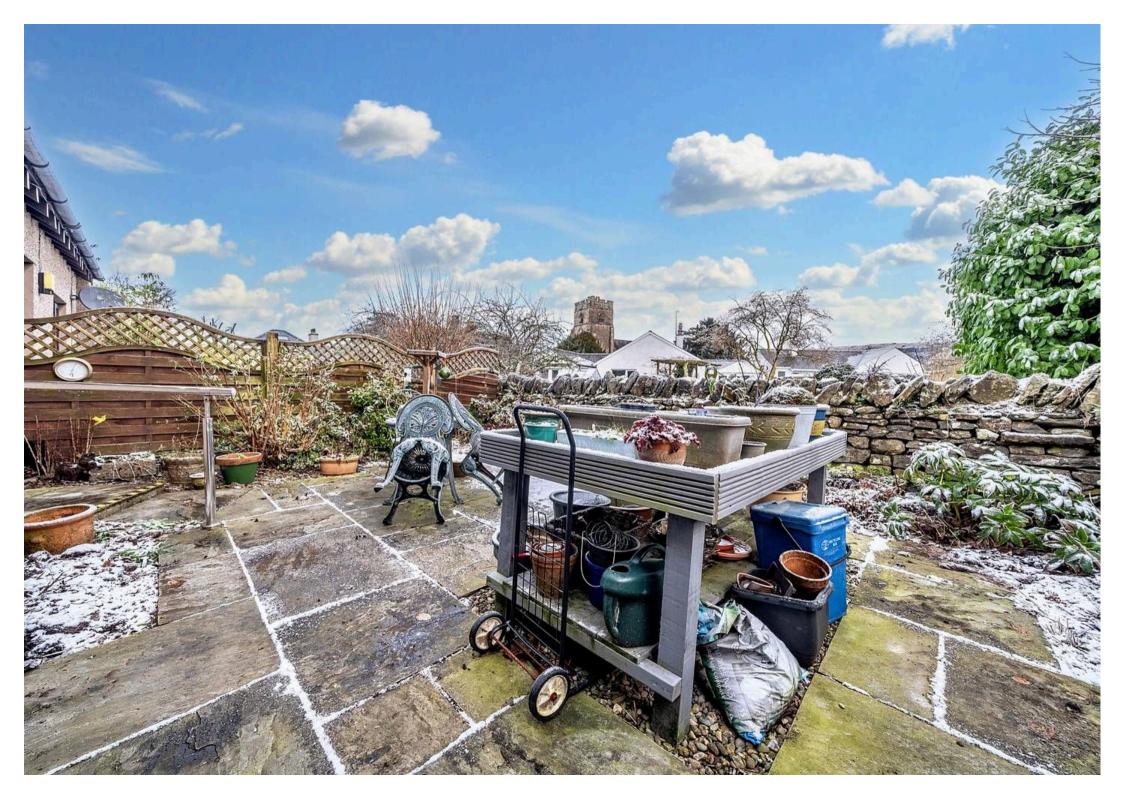

Step outside to discover the patio garden, a perfect spot for enjoying the fresh air and sunshine. The delightful patio rear garden offers plenty of space for garden furniture, potted plants, and outdoor storage, catering to both relaxation and practical needs. For green-thumbed enthusiasts, the planting beds present an opportunity to cultivate a variety of flora, adding a touch of nature's beauty to the surroundings. With its peaceful ambience and ample outdoor space, this property provides a harmonious blend of indoor comfort and outdoor enjoyment, making it a desirable retreat for those seeking a peaceful lifestyle amidst the picturesque landscapes of Natland.