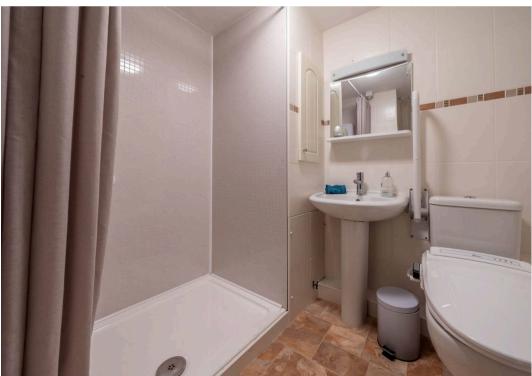

## BATHROOM

6' 9" x 5' 7" (2.05m x 1.71m)

For illustrative purposes only - not to scale. The position and size of features are approximate only. © North West Inspector.