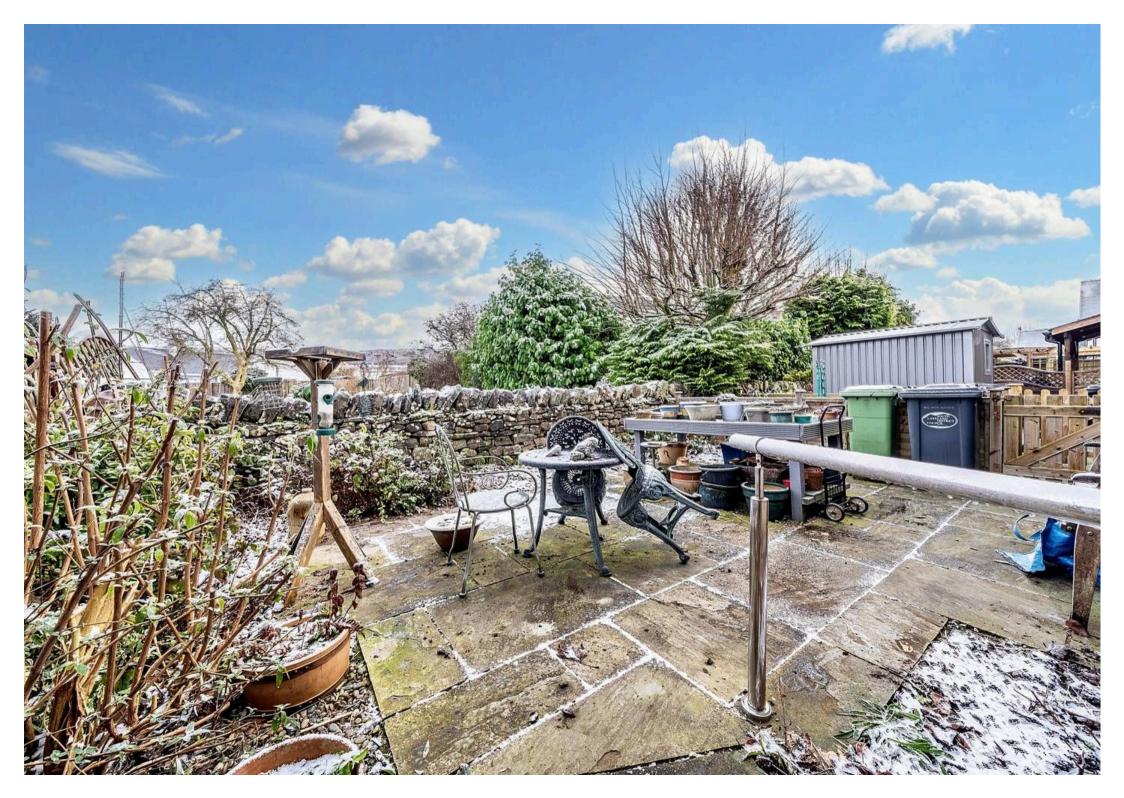

Step outside to discover the patio garden, a perfect spot for enjoying the fresh air and sunshine. The delightful patio rear garden offers plenty of space for garden furniture, potted plants, and outdoor storage, catering to both relaxation and practical needs. For green-thumbed enthusiasts, the planting beds present an opportunity to cultivate a variety of flora, adding a touch of nature's beauty to the surroundings. With its peaceful ambience and ample outdoor space, this property provides a harmonious blend of indoor comfort and outdoor enjoyment, making it a desirable retreat for those seeking a peaceful lifestyle amidst the picturesque landscapes of Natland.