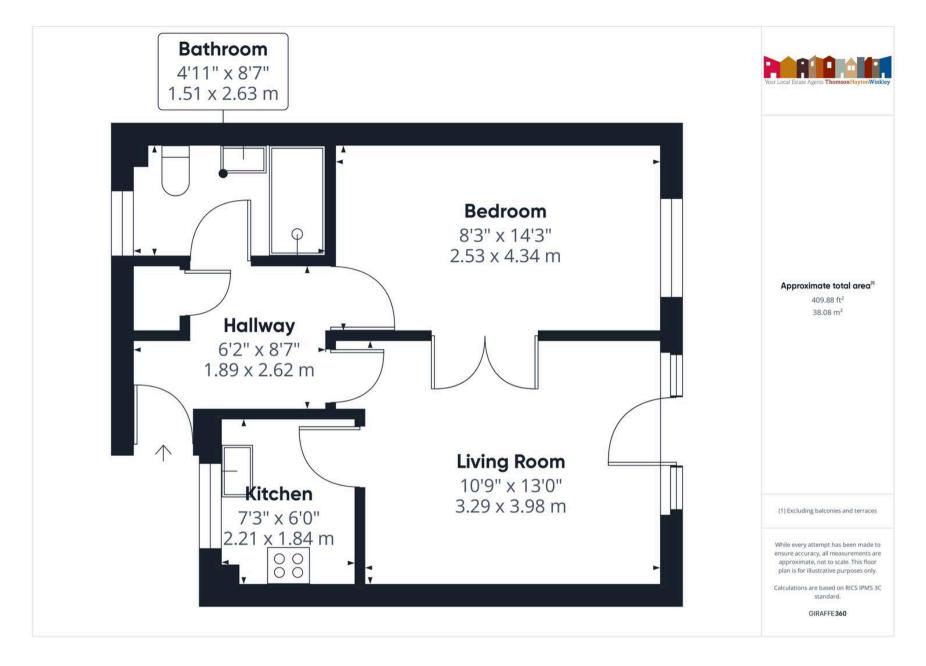

### WHAT3WORDS:slippy.clip.front

8' 7" x 6' 2" (2.62m x 1.89m)

## SITTING ROOM

13' 1" x 10' 10" (3.98m x 3.29m)

## KITCHEN

7' 3" x 6' 0" (2.21m x 1.84m)

## BEDROOM

14' 3" x 8' 4" (4.34m x 2.53m)

## BATHROOM

8' 8" x 4' 11" (2.63m x 1.51m)