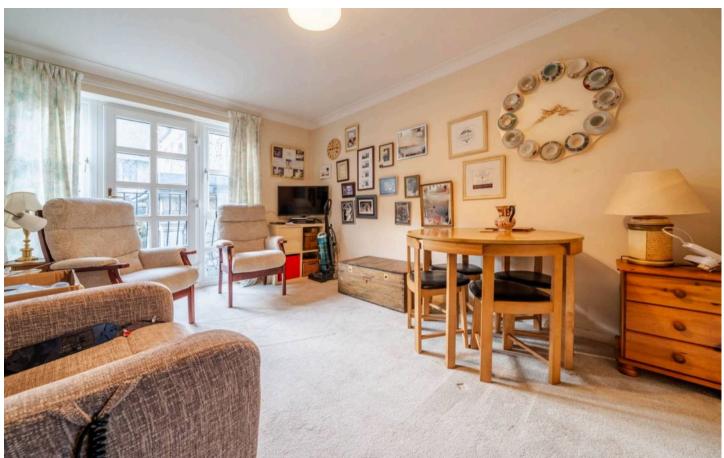

Nestled in the heart of the picturesque town of Kendal, this first floor apartment offers a comfortable living experience. Boasting a bright and airy south-facing sitting room with a charming Juliet balcony, this property is bathed in natural light, creating a warm and inviting ambience throughout the living space.

## SITTING ROOM

13' 1" x 10' 10" (3.98m x 3.29m)