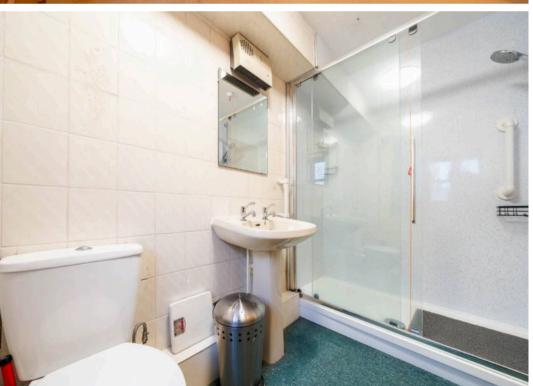

The accommodation comprises a well-proportioned double bedroom, ideal for relaxation and rest. The apartment's three-piece suite bathroom is a added benefit with easy accessibility. The residence features double glazing throughout, ensuring a peaceful environment and enhancing energy efficiency. Residents can enjoy the convenience of lift access, making every-day living more accessible and hassle-free.

## BATHROOM

8' 8" x 4' 11" (2.63m x 1.51m)