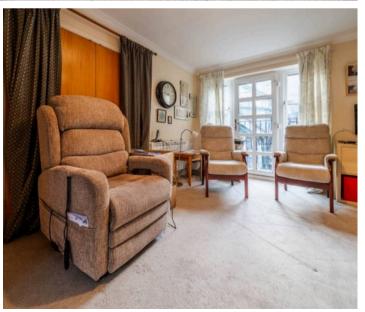

Nestled in the heart of the picturesque town of Kendal, this first floor apartment offers a comfortable living experience. Boasting a bright and airy south-facing sitting room with a charming Juliet balcony, this property is bathed in natural light, creating a warm and inviting ambience throughout the living space.

## SITTING ROOM

13' 1" x 10' 10" (3.98m x 3.29m)