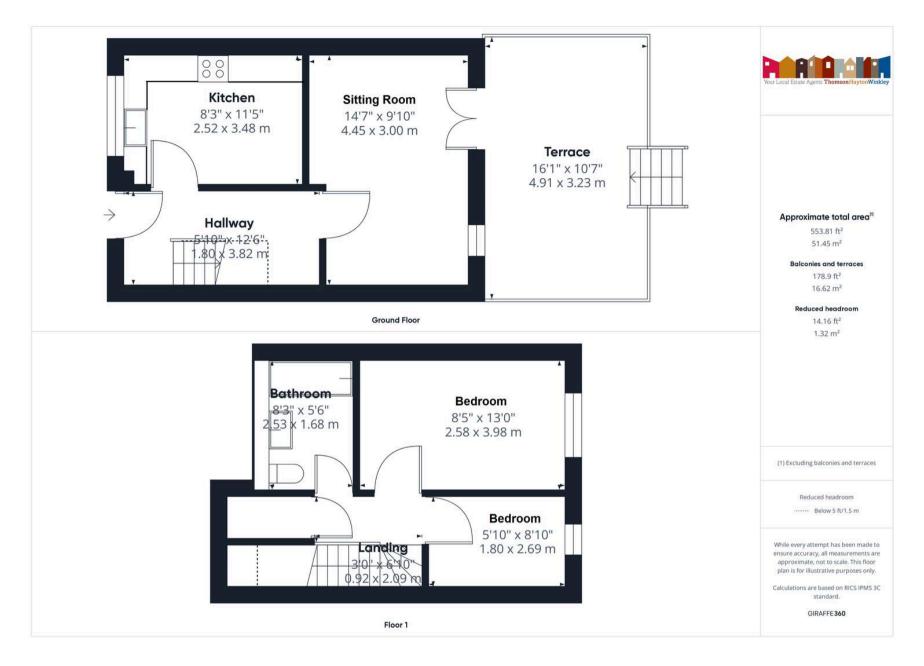

WHAT3WORDS:prepped.duty.tickles

GROUND FLOOR

ENTRANCE HALL 12' 6" x 5' 11" (3.82m x 1.80m)

SITTING ROOM

KITCHEN

LANDING

BEDROOM

BEDROOM

BATHROOM

FIRST FLOOR

14' 7" x 9' 10" (4.45m x 3.00m)

11' 5" x 8' 3" (3.48m x 2.52m)

6' 10" x 3' 0" (2.09m x 0.92m)

13' 1" x 8' 6" (3.98m x 2.58m)

8' 10" x 5' 11" (2.69m x 1.80m)

8' 4" x 5' 6" (2.53m x 1.68m)