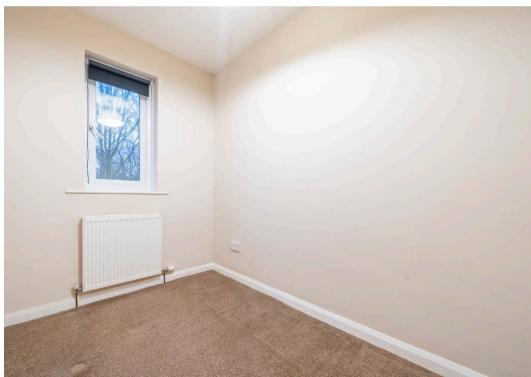

## BEDROOM

13' 1" x 8' 6" (3.98m x 2.58m)

## BEDROOM

8' 10" x 5' 11" (2.69m x 1.80m)