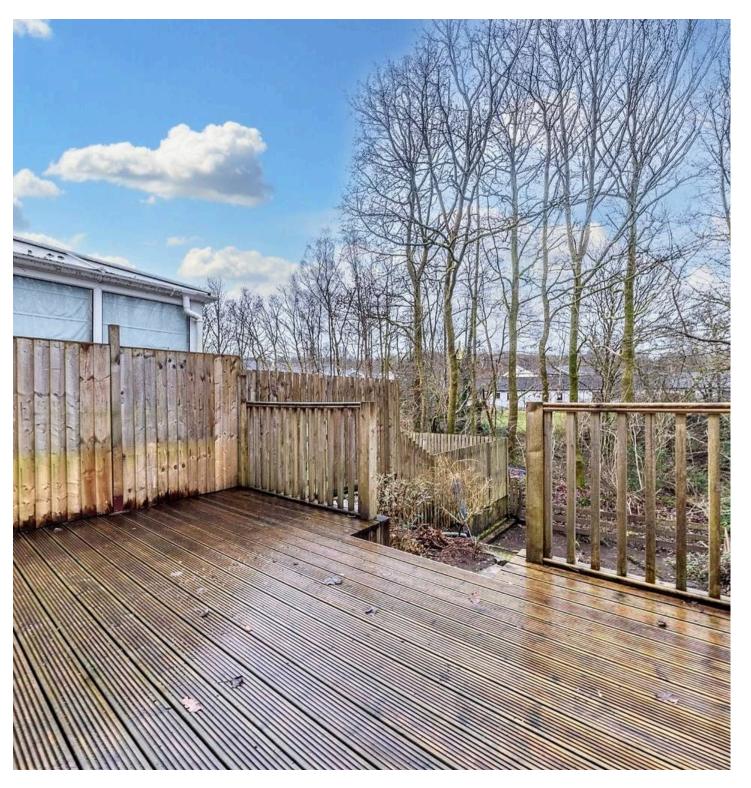

Step outside to discover the outside space that this property has to offer. The landscape gardens at the front and rear provide a setting for relaxation and entertaining. The rear garden impresses with a decking area leading down to a sloping landscape garden, complete with ample planting beds and a seating area at the bottom. At the front, a paved path meanders through lush lawns and well-maintained planting beds, creating a welcoming entrance to the property. The convenience of offstreet parking ensures hassle-free access

Whether enjoying a morning coffee in the sun-soaked garden or hosting a barbeque with friends and family, the outdoor spaces of this property provide the perfect backdrop for memorable moments. Embrace the beauty of nature right at your doorstep and make this enchanting property your own.