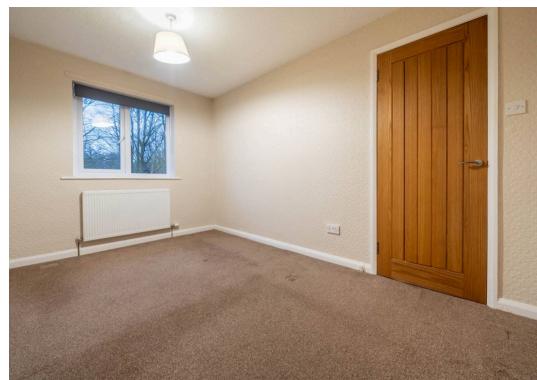

## BEDROOM

13' 1" x 8' 6" (3.98m x 2.58m)

## BEDROOM

8' 10" x 5' 11" (2.69m x 1.80m)