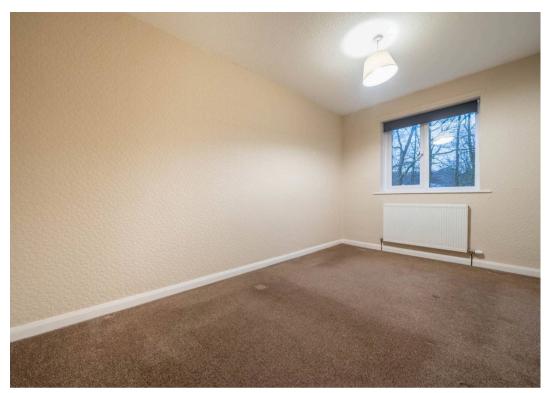

## BEDROOM

13' 1" x 8' 6" (3.98m x 2.58m)

## BEDROOM

8' 10" x 5' 11" (2.69m x 1.80m)