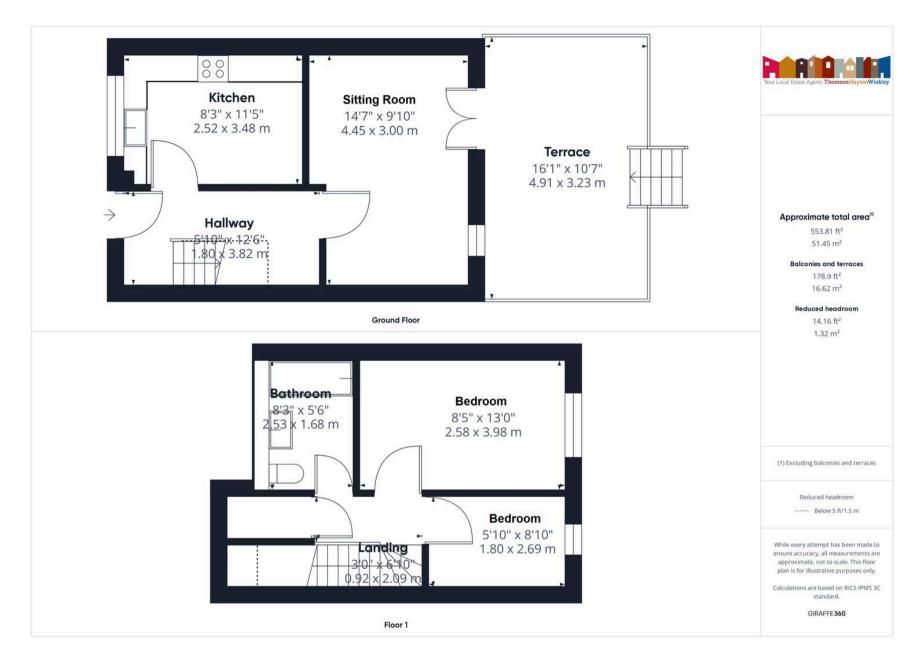

## GROUND FLOOR

## ENTRANCE HALL

12' 6" x 5' 11" (3.82m x 1.80m)

## SITTING ROOM

14' 7" x 9' 10" (4.45m x 3.00m)

### KITCHEN

11' 5" x 8' 3" (3.48m x 2.52m)

## FIRST FLOOR

## LANDING

6' 10" x 3' 0" (2.09m x 0.92m)

## BEDROOM

13' 1" x 8' 6" (3.98m x 2.58m)

## BEDROOM

8' 10" x 5' 11" (2.69m x 1.80m)

## BATHROOM

8' 4" x 5' 6" (2.53m x 1.68m)