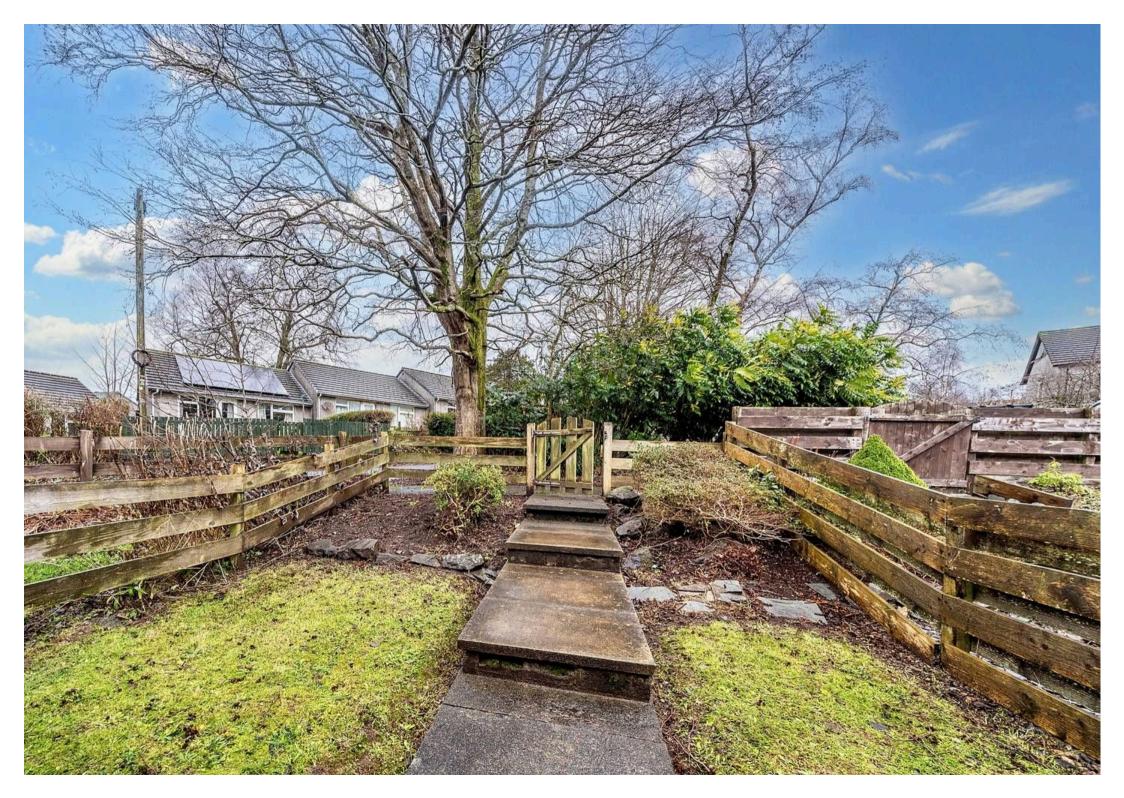

Step outside to discover the outside space that this property has to offer. The landscape gardens at the front and rear provide a setting for relaxation and entertaining. The rear garden impresses with a decking area leading down to a sloping landscape garden, complete with ample planting beds and a seating area at the bottom. At the front, a paved path meanders through lush lawns and well-maintained planting beds, creating a welcoming entrance to the property. The convenience of offstreet parking ensures hassle-free access

Whether enjoying a morning coffee in the sun-soaked garden or hosting a barbeque with friends and family, the outdoor spaces of this property provide the perfect backdrop for memorable moments. Embrace the beauty of nature right at your doorstep and make this enchanting property your own.