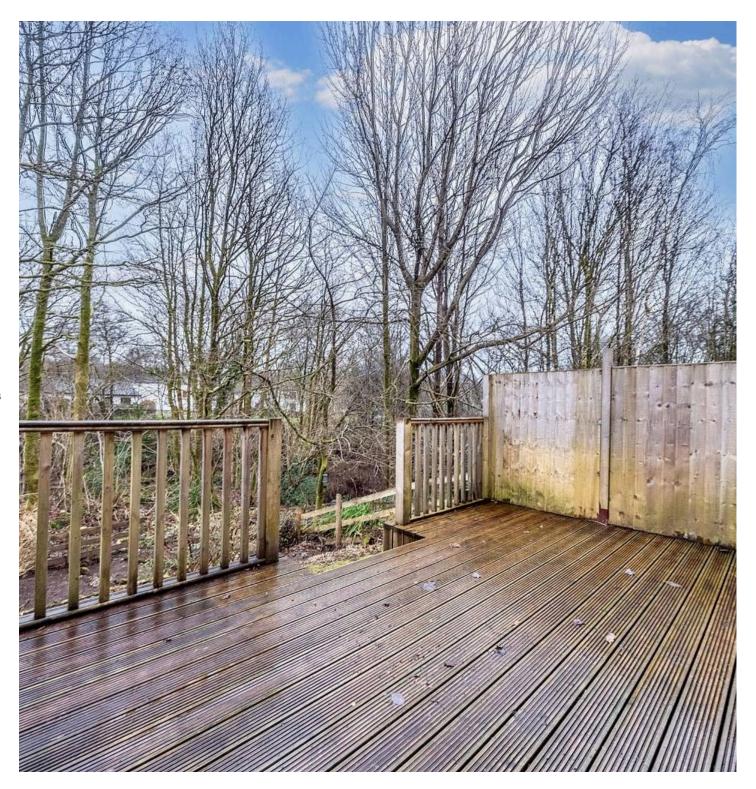

Step outside to discover the outside space that this property has to offer. The landscape gardens at the front and rear provide a setting for relaxation and entertaining. The rear garden impresses with a decking area leading down to a sloping landscape garden, complete with ample planting beds and a seating area at the bottom. At the front, a paved path meanders through lush lawns and well-maintained planting beds, creating a welcoming entrance to the property. The convenience of offstreet parking ensures hassle-free access

Whether enjoying a morning coffee in the sun-soaked garden or hosting a barbeque with friends and family, the outdoor spaces of this property provide the perfect backdrop for memorable moments. Embrace the beauty of nature right at your doorstep and make this enchanting property your own.