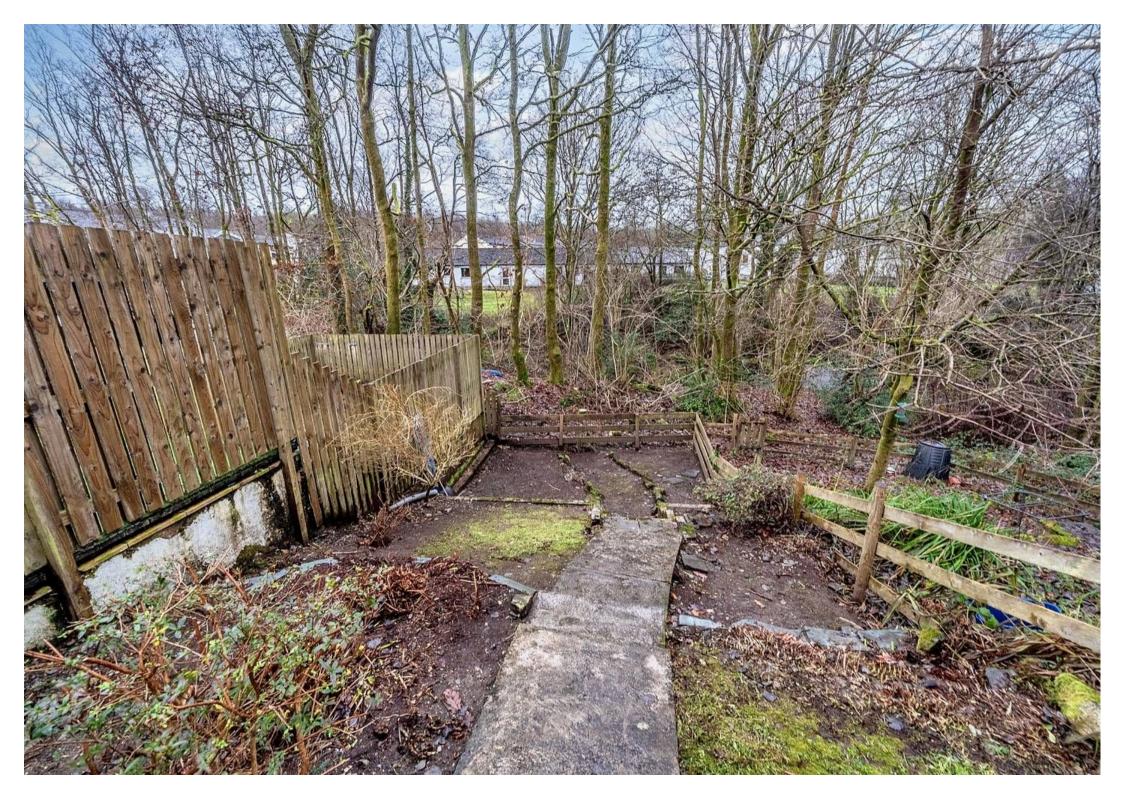

Step outside to discover the outside space that this property has to offer. The landscape gardens at the front and rear provide a setting for relaxation and entertaining. The rear garden impresses with a decking area leading down to a sloping landscape garden, complete with ample planting beds and a seating area at the bottom. At the front, a paved path meanders through lush lawns and well-maintained planting beds, creating a welcoming entrance to the property. The convenience of offstreet parking ensures hassle-free access

Whether enjoying a morning coffee in the sun-soaked garden or hosting a barbeque with friends and family, the outdoor spaces of this property provide the perfect backdrop for memorable moments. Embrace the beauty of nature right at your doorstep and make this enchanting property your own.