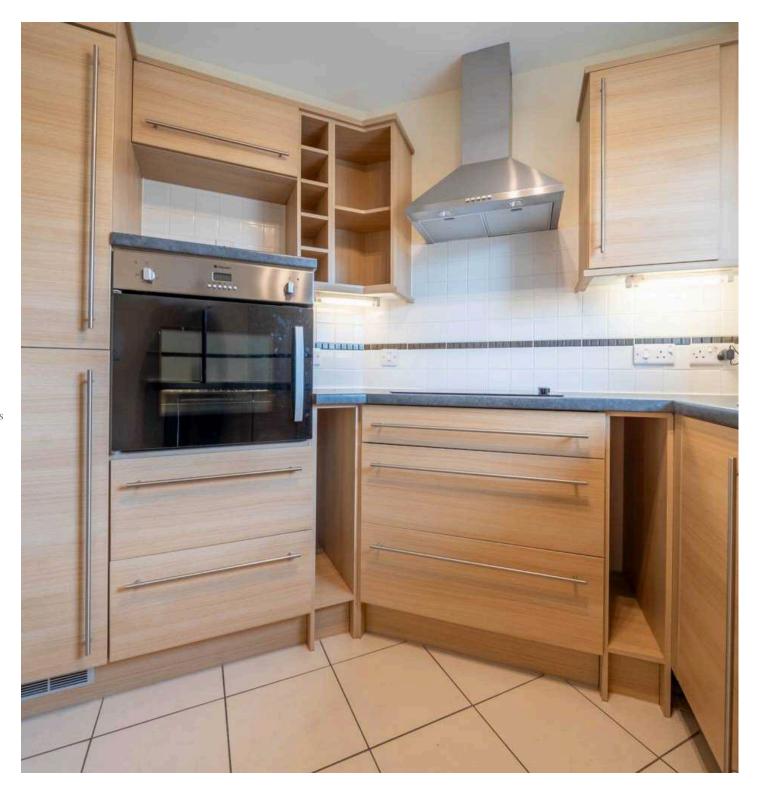

Nestled on the second floor of a sought-after development. Boasting easy access to local transport services, this property offers convenience and comfort in equal measure. The sitting room is a welcoming space with a dining area, perfect for hosting guests or enjoying a quiet meal at home. Step outside onto the balcony to enjoy a coffee in the fresh air. Double glazing throughout ensures a peaceful ambience while allowing natural light to illuminate the space. The light-filled kitchen is well-appointed with modern fixtures and fittings, providing a delightful setting for culinary pursuits. An allocated parking space adds a practical touch to this inviting residence. The generously sized double bedroom offers a peaceful retreat at the end of the day. A short walk into the town centre means that amenities and attractions are within easy reach, while the walk-in wet room suite offers easy use. Convenient road links to the M6 Motorway and the Lake District National Park make this property an ideal choice for those seeking a blend of urban convenience and nature's beauty.

WHAT3WORDS:stopwatch.suspect.bronzer

ENTRANCE HALL

9' 9" x 7' 4" (2.96m x 2.23m)

SITTING ROOM

19' 3" x 11' 5" (5.86m x 3.47m)

KITCHEN

9' 7" x 7' 10" (2.91m x 2.39m)

BEDROOM