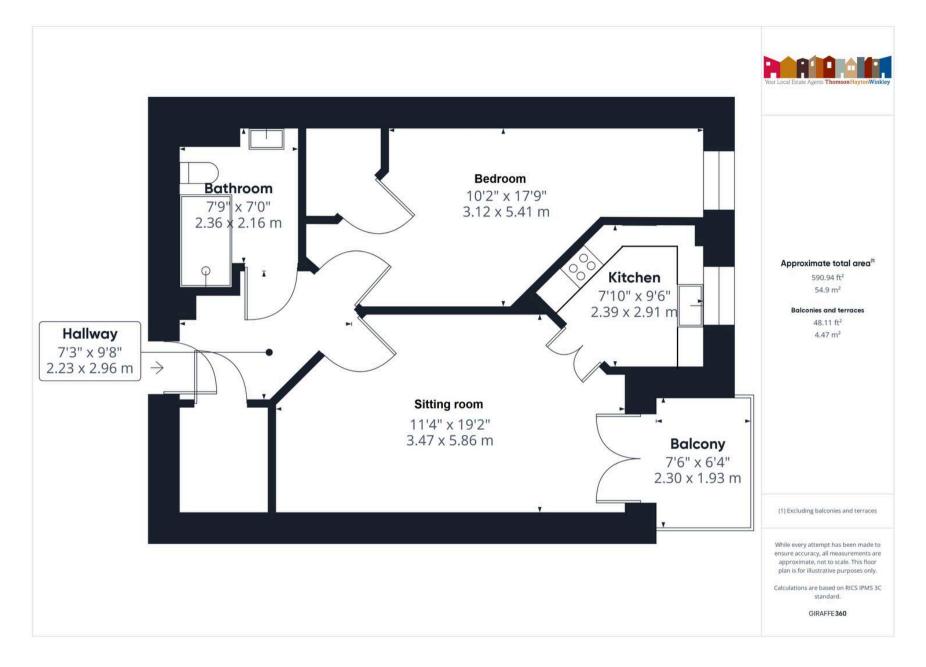

WHAT3WORDS:stopwatch.suspect.bronzer

ENTRANCE HALL

9' 9" x 7' 4" (2.96m x 2.23m)

SITTING ROOM

19' 3" x 11' 5" (5.86m x 3.47m)

KITCHEN

9' 7" x 7' 10" (2.91m x 2.39m)

BEDROOM

17' 9" x 10' 3" (5.41m x 3.12m)

BATHROOM

7' 9" x 7' 1" (2.36m x 2.16m)