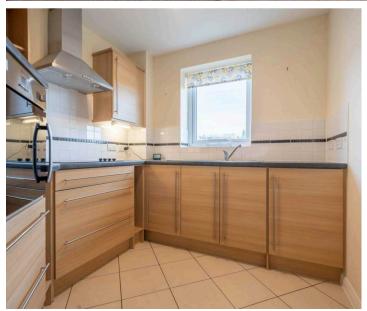

Nestled on the second floor of a sought-after development. Boasting easy access to local transport services, this property offers convenience and comfort in equal measure. The sitting room is a welcoming space with a dining area, perfect for hosting guests or enjoying a quiet meal at home. Step outside onto the balcony to enjoy a coffee in the fresh air. Double glazing throughout ensures a peaceful ambience while allowing natural light to illuminate the space. The light-filled kitchen is well-appointed with modern fixtures and fittings, providing a delightful setting for culinary pursuits. An allocated parking space adds a practical touch to this inviting residence. The generously sized double bedroom offers a peaceful retreat at the end of the day. A short walk into the town centre means that amenities and attractions are within easy reach, while the walk-in wet room suite offers easy use. Convenient road links to the M6 Motorway and the Lake District National Park make this property an ideal choice for those seeking a blend of urban convenience and nature's beauty.

WHAT3WORDS:stopwatch.suspect.bronzer

ENTRANCE HALL

9' 9" x 7' 4" (2.96m x 2.23m)

SITTING ROOM

19' 3" x 11' 5" (5.86m x 3.47m)

KITCHEN

9' 7" x 7' 10" (2.91m x 2.39m)

BEDROOM