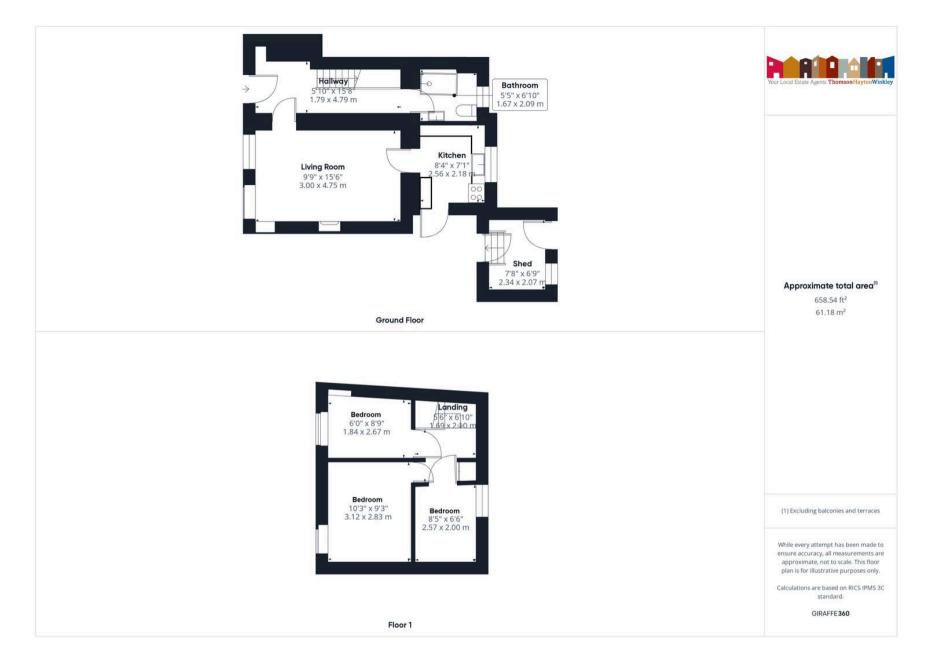

#### **GROUND FLOOR**

#### ENTRANCE HALL

15' 9" x 4' 11" (4.79m x 1.49m)

#### SITTING ROOM

2' 6" x 9' 10" (0.75m x 3.00m)

#### **KITCHEN**

8' 5" x 7' 2" (2.56m x 2.18m)

#### BATHROOM

6' 10" x 5' 6" (2.09m x 1.67m)

#### FIRST FLOOR

#### LANDING

6' 11" x 5' 7" (2.10m x 1.69m)

#### **BEDROOM**

10' 3" x 9' 3" (3.12m x 2.83m)

#### BEDROOM

8' 9" x 6' 0" (2.67m x 1.84m)

#### **BEDROOM**

8' 5" x 6' 7" (2.57m x 2.00m)