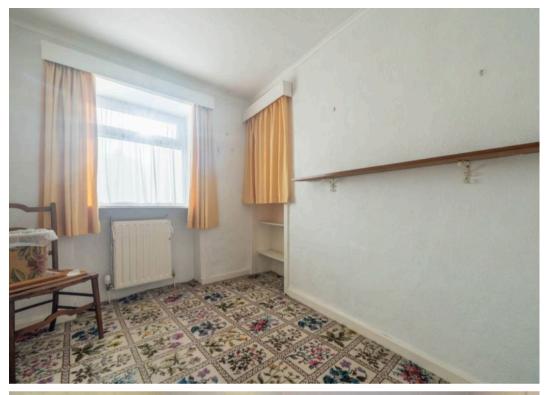

#### **BEDROOM**

10' 3" x 9' 3" (3.12m x 2.83m)

#### BEDROOM

8' 9" x 6' 0" (2.67m x 1.84m)

#### **BEDROOM**

8' 5" x 6' 7" (2.57m x 2.00m)