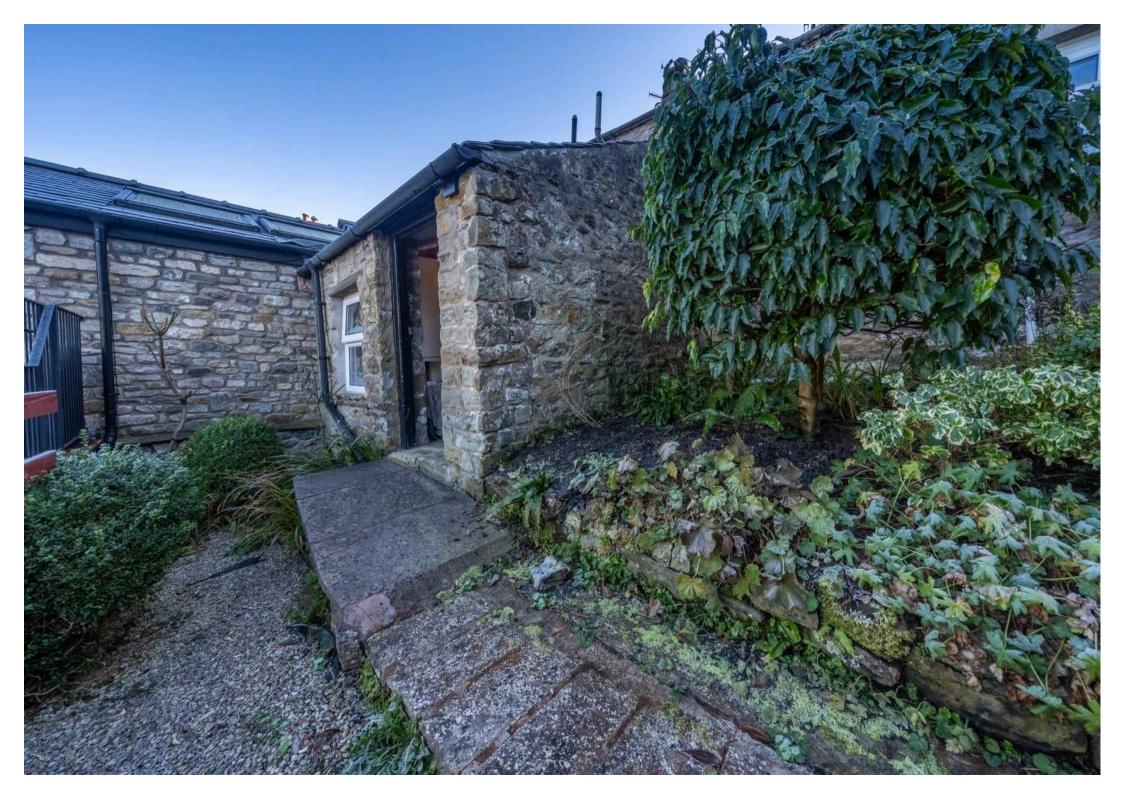

Step outside into a haven of tranquillity, where an enclosed garden awaits with a plethora of potential. Immerse yourself in a landscaped paradise, complete with rockery features and ample space for planting, perfect for gardening enthusiasts. The garden provides an idyllic setting for outdoor gatherings, with room for garden furniture. A store room adds practicality to the outdoor space, offering storage for gardening equipment and even accommodating a fridge freezer for added convenience. Enjoy the best of both worlds with a stone courtyard leading to the rear garden, providing a harmonious blend of aesthetics and functionality.