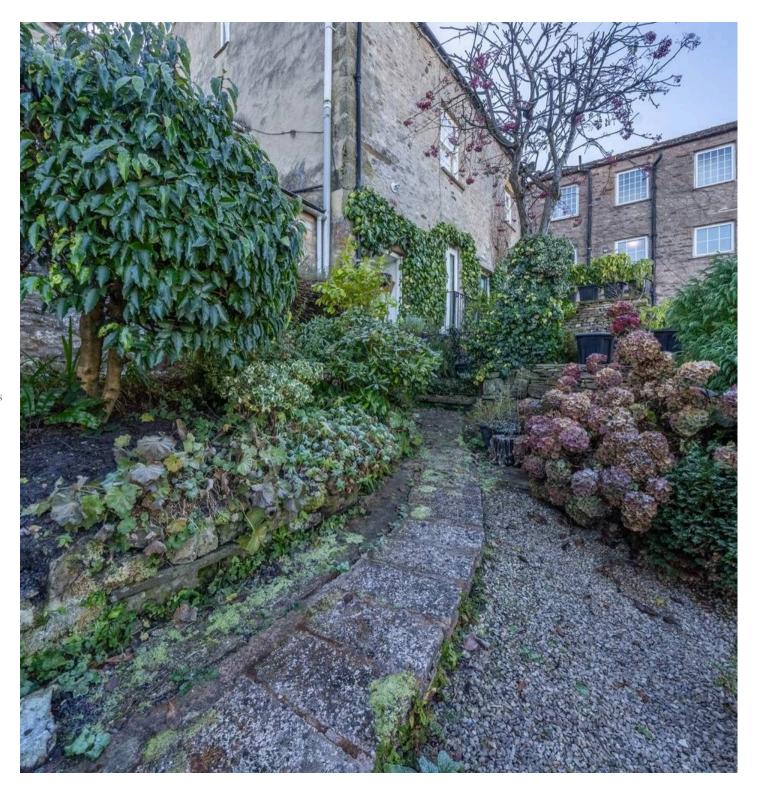

Step outside into a haven of tranquillity, where an enclosed garden awaits with a plethora of potential. Immerse yourself in a landscaped paradise, complete with rockery features and ample space for planting, perfect for gardening enthusiasts. The garden provides an idyllic setting for outdoor gatherings, with room for garden furniture. A store room adds practicality to the outdoor space, offering storage for gardening equipment and even accommodating a fridge freezer for added convenience. Enjoy the best of both worlds with a stone courtyard leading to the rear garden, providing a harmonious blend of aesthetics and functionality.