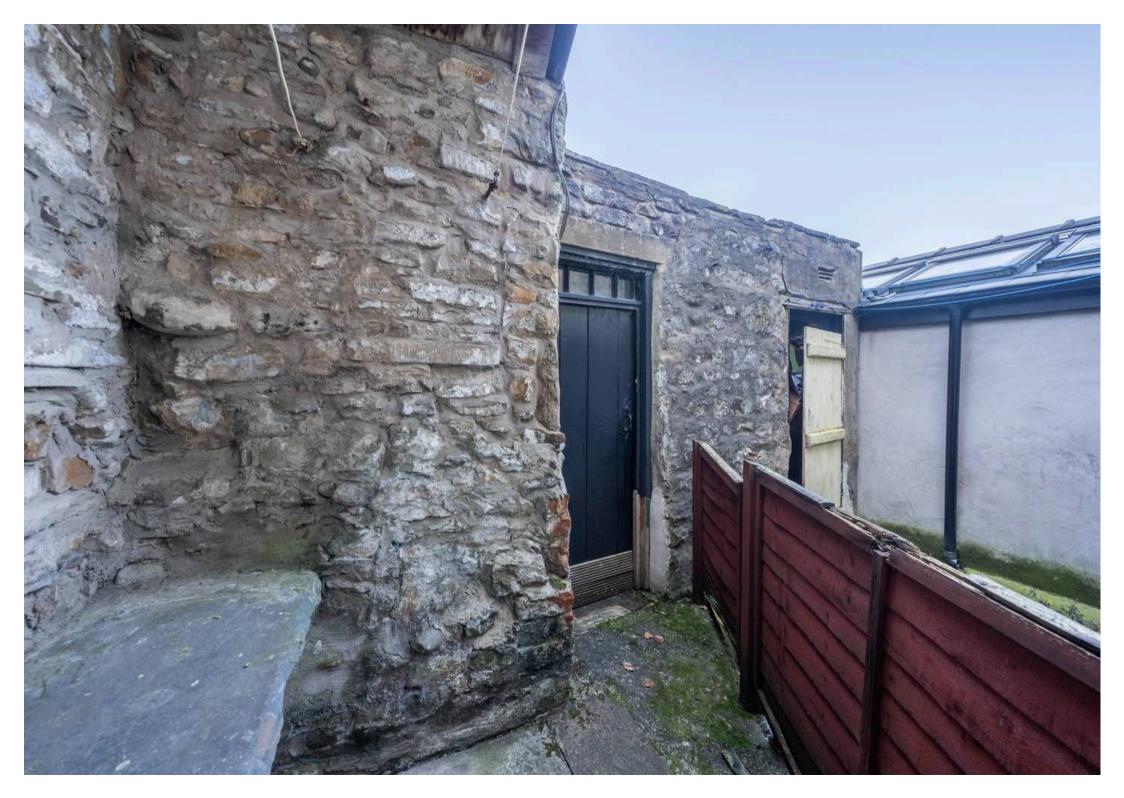

Step outside into a haven of tranquillity, where an enclosed garden awaits with a plethora of potential. Immerse yourself in a landscaped paradise, complete with rockery features and ample space for planting, perfect for gardening enthusiasts. The garden provides an idyllic setting for outdoor gatherings, with room for garden furniture. A store room adds practicality to the outdoor space, offering storage for gardening equipment and even accommodating a fridge freezer for added convenience. Enjoy the best of both worlds with a stone courtyard leading to the rear garden, providing a harmonious blend of aesthetics and functionality.