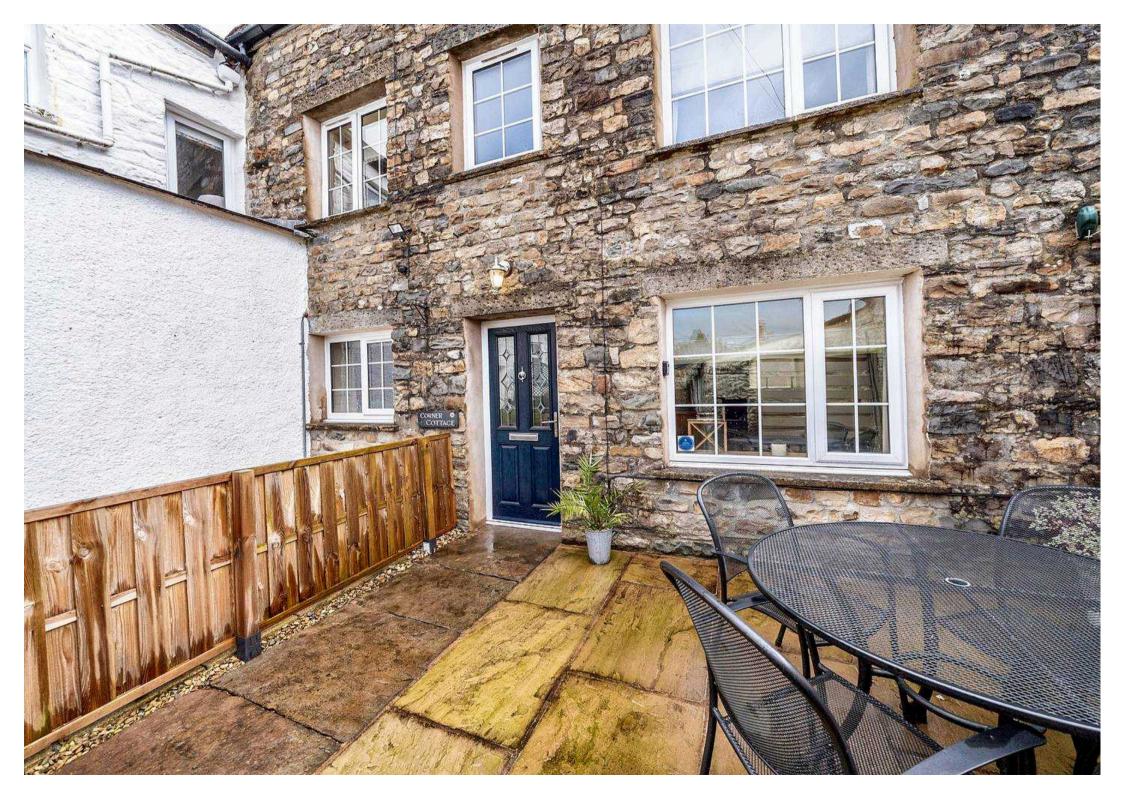

Step outside to discover a charming patio to the front. This inviting outdoor space offers plenty of room for patio furniture and potted plants, perfect for enjoying your morning coffee or hosting al fresco gatherings. Whether you're looking to relax in the sun-dappled patio to the front or venture out to explore the nearby amenities, this property's outdoor space complements the indoor living experience, providing a seamless transition between the comfort of home and the outdoors. Don't miss this opportunity to call this delightful semi-detached cottage your home, where the serene ambience of the countryside meets the convenience of urban living.