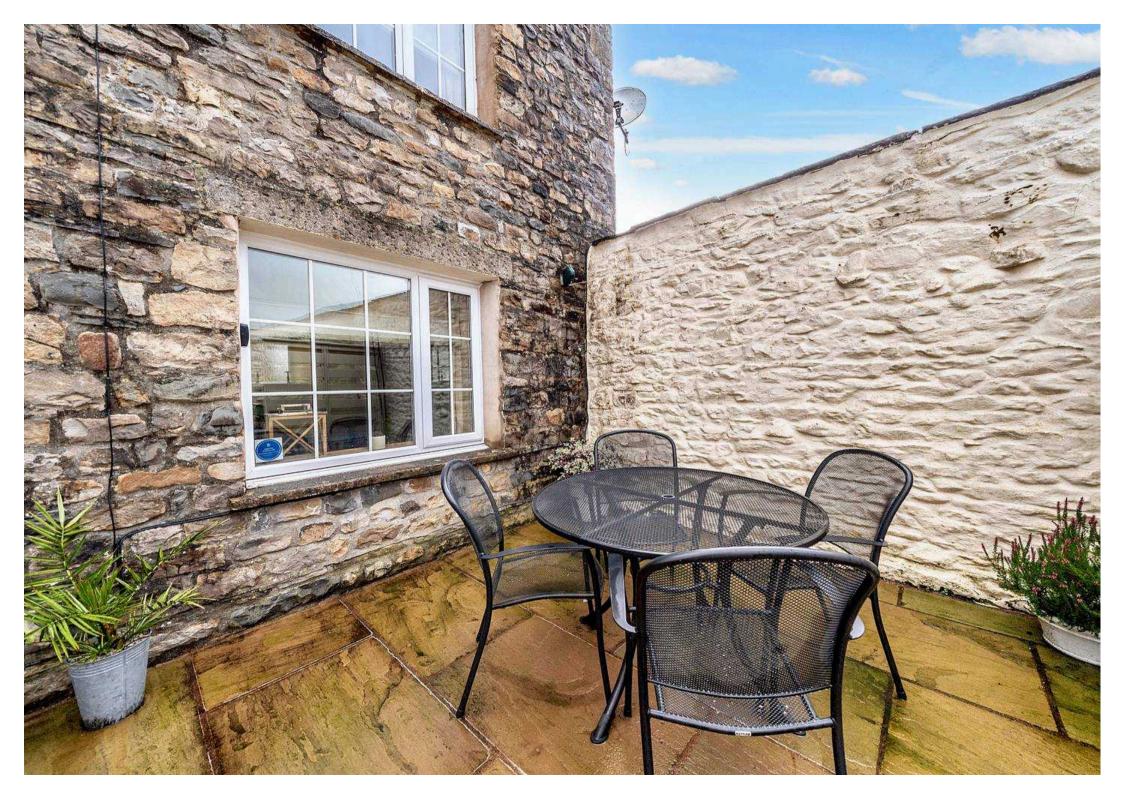

Step outside to discover a charming patio to the front. This inviting outdoor space offers plenty of room for patio furniture and potted plants, perfect for enjoying your morning coffee or hosting al fresco gatherings. Whether you're looking to relax in the sun-dappled patio to the front or venture out to explore the nearby amenities, this property's outdoor space complements the indoor living experience, providing a seamless transition between the comfort of home and the outdoors. Don't miss this opportunity to call this delightful semi-detached cottage your home, where the serene ambience of the countryside meets the convenience of urban living.