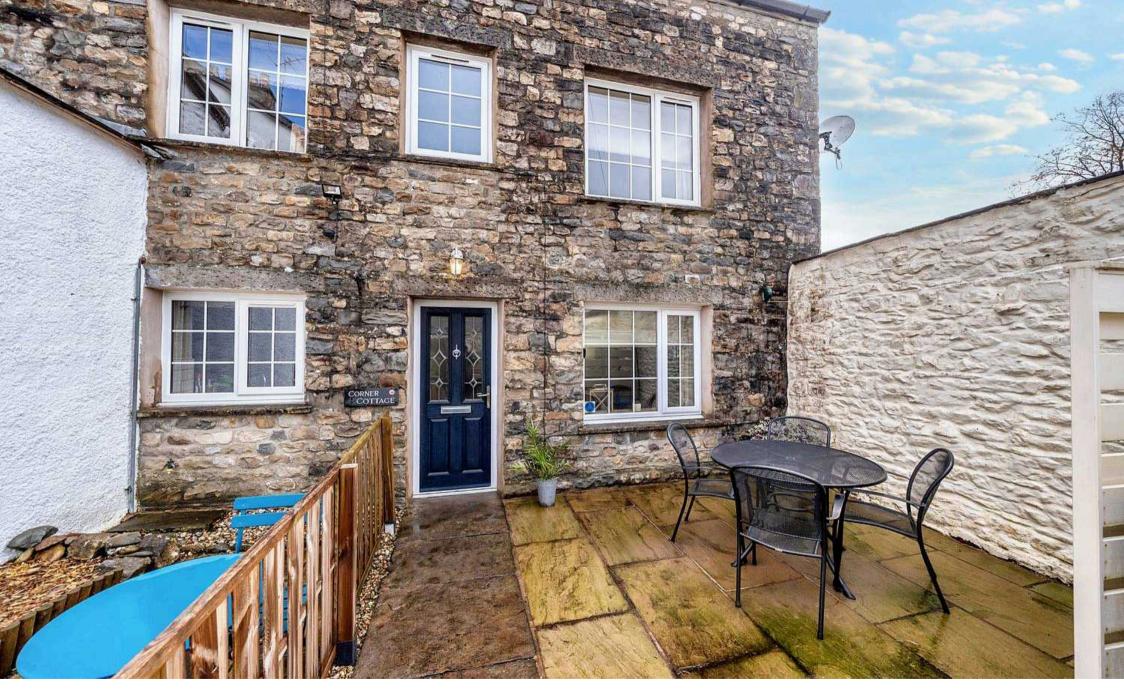

Step outside to discover a charming patio to the front. This inviting outdoor space offers plenty of room for patio furniture and potted plants, perfect for enjoying your morning coffee or hosting al fresco gatherings. Whether you're looking to relax in the sun-dappled patio to the front or venture out to explore the nearby amenities, this property's outdoor space complements the indoor living experience, providing a seamless transition between the comfort of home and the outdoors. Don't miss this opportunity to call this delightful semi-detached cottage your home, where the serene ambience of the countryside meets the convenience of urban living.

- Semi-detached cottage
- Located in the delightful market town of Sedbergh
- Light and airy sitting room
- Double glazing and gas central heating
- Modern kitchen diner
- Easy access to local amenities
- One double bedroom and one single bedroom
- Patio to the front with space for patio furniture
- Modern bathroom
- Yorkshire Dales National park on your doorstep