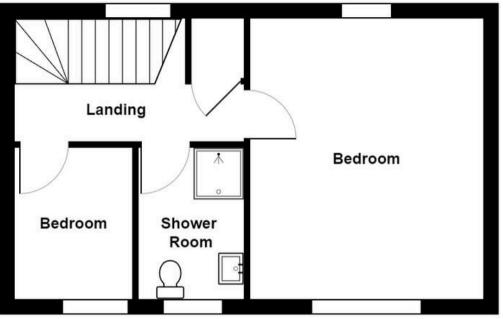

# FIRST FLOOR

# LANDING

11' 8" x 3' 0" (3.55m x 0.91m)

# BEDROOM

14' 4" x 11' 10" (4.37m x 3.61m)

# BEDROOM

7' 10" x 5' 6" (2.40m x 1.68m)

# BATHROOM

7' 10" x 5' 4" (2.40m x 1.63m)

Ground Floor First Floor

Corner Cottage, Davis Yard, Sedbergh

Total Area: 67.0 m<sup>2</sup> ... 721 ft<sup>2</sup>

For illustrative purposes only - not to scale. The position and size of features are approximate only. © North West Inspector.