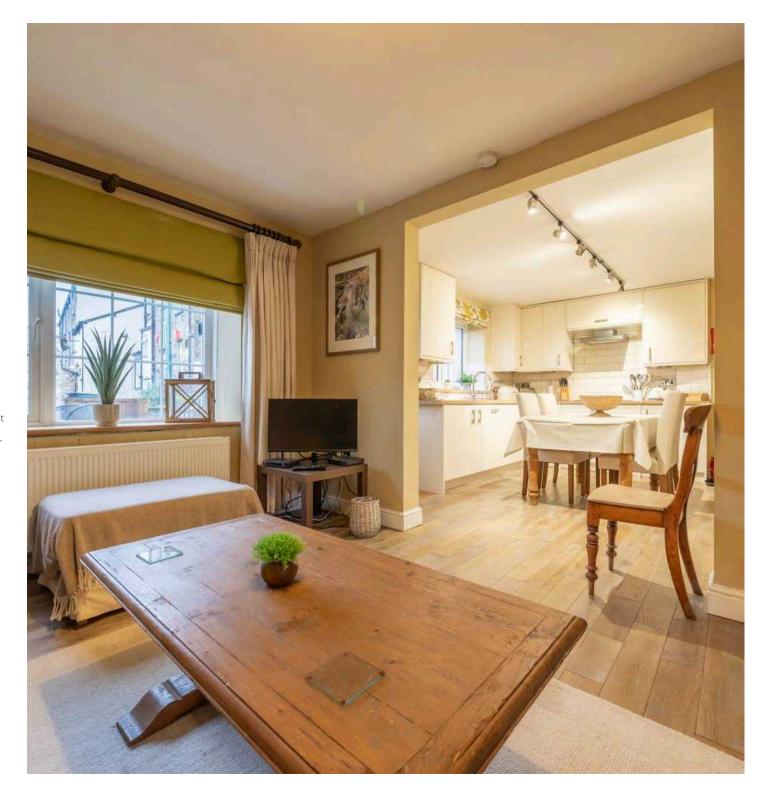

Nestled in the heart of the picturesque market town of Sedbergh, this 2 bedroom semi-detached cottage offers the perfect blend of character and modern convenience. Upon entering, you are greeted by a light and airy modern kitchen which has ample space for a dining room table. From here you can find the sitting room to the right which provides a welcoming space for relaxation. The property boasts double glazing and gas central heating, ensuring comfort throughout the seasons. Upstairs, two bedrooms await, offering peaceful retreats at the end of the day. The contemporary bathroom compliments the two bedrooms, while the Yorkshire Dales National Park just a stone's throw away offers endless opportunities for outdoor exploration and recreation. A true haven for those seeking a tranquil yet vibrant lifestyle.

# SITTING ROOM

11' 2" x 10' 10" (3.41m x 3.31m)