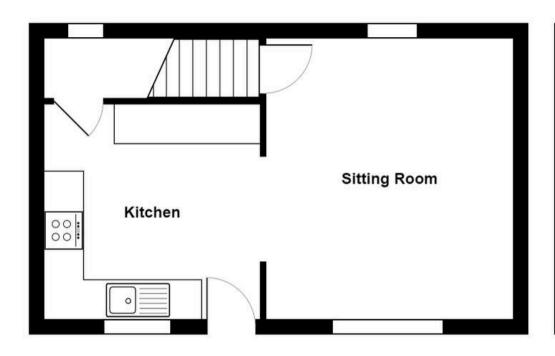

# GROUND FLOOR

# KITCHEN

10′ 11″ x 10′ 7″ (3.33m x 3.23m)

# SITTING ROOM

11' 2" x 10' 10" (3.41m x 3.31m)

# BATHROOM

7' 10" x 5' 4" (2.40m x 1.63m)

Ground Floor First Floor

Corner Cottage, Davis Yard, Sedbergh

Total Area: 67.0 m<sup>2</sup> ... 721 ft<sup>2</sup>

For illustrative purposes only - not to scale. The position and size of features are approximate only. © North West Inspector.