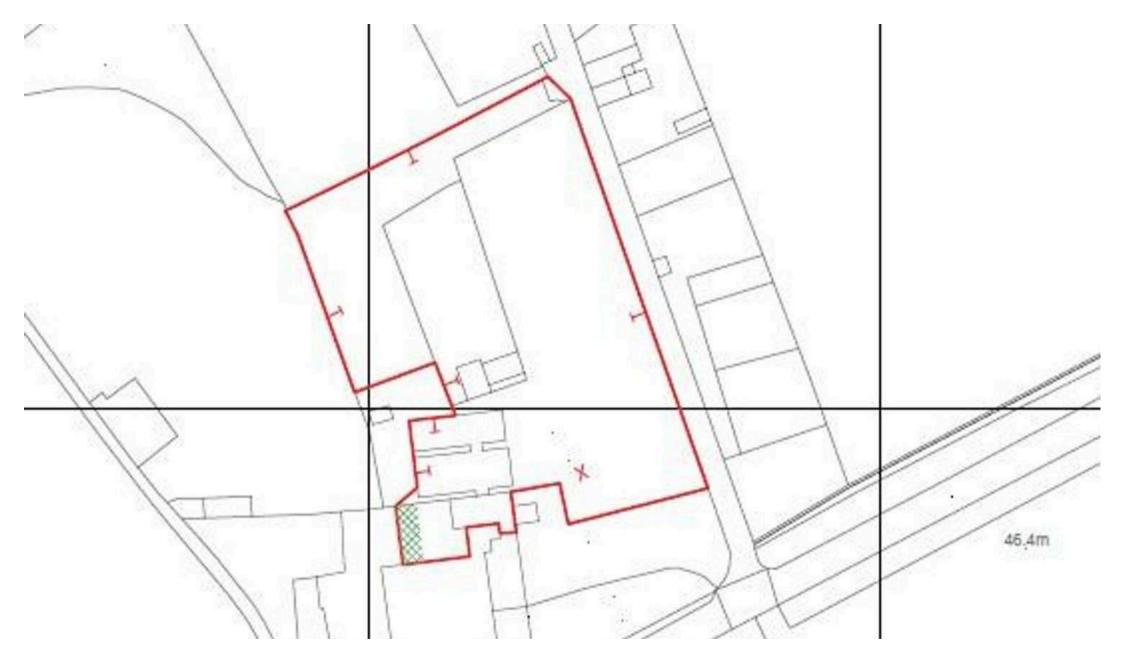

**Planning Reference** 7/2023/5304 Full Planning for conversion of the barn into two dwelling with local occupancy restrictions.

Outline Planning for the erection of one detached dwelling with local occupancy restriction.

**Planning Reference** 7/2024/5197 Outline Planning for the erection of an additional detached dwelling with local occupancy restriction

**Planning Information** Further information and documents can be found on the Lake District National Park planning portal.

Decision Notices and Site Plans can be found in the legal pack.

- Barn & Orchard has planning for FOUR dwellings.
- Perfectly positioned for easy access to the attractions and amenities
- Full Planning for conversion of the barn into two dwelling with local occupancy restrictions.
- Stones throw away from Lake Coniston
- Outline Planning for the erection of an additional detached dwelling with local occupancy restriction
- Excellent Development Opportunity
- For sale by auction on Thursday the 13th of February at the Halston in Carlisle at 12 noon
- In the heart of the Lake District National Park
- Stunning views of the local countryside