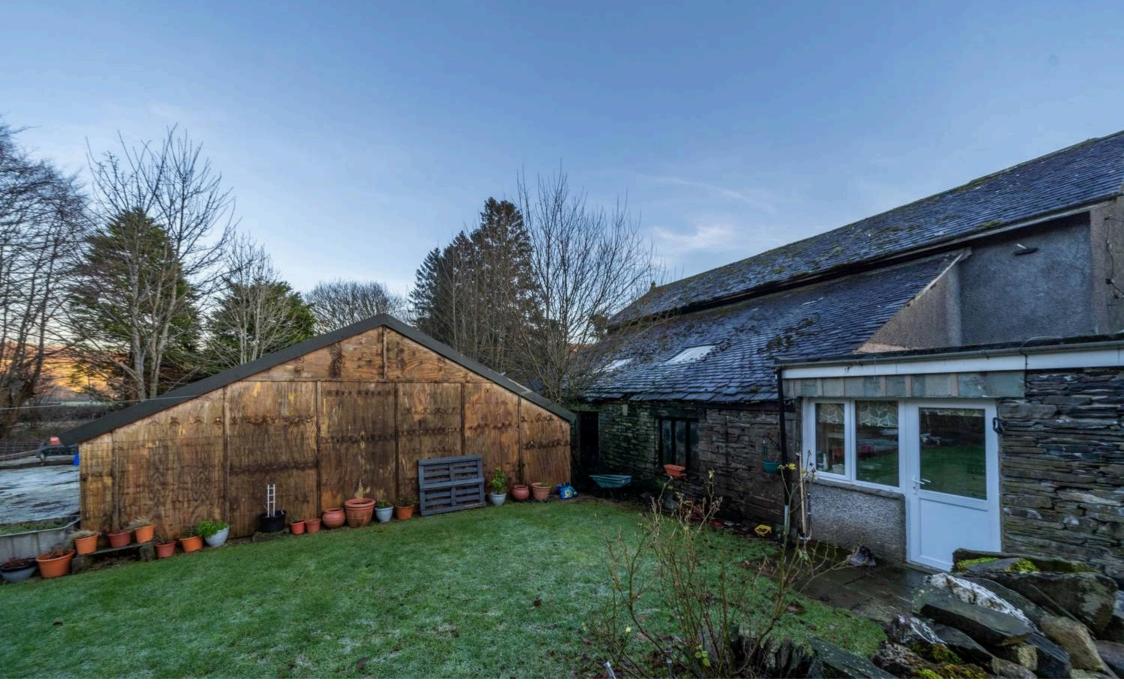

Lake District Development with planning for Four dwellings

Situated half a mile from the popular Lake District village of Coniston this Barn & Orchard has planning for FOUR dwellings.

The site is perfectly positioned for easy access to the attractions and amenities across the Lake District National Park and only a stones throw away from Lake Coniston. Coniston village benefits from cafes, restaurants, Church and Schools. Excellent Development Opportunity.

**Planning Reference** 7/2023/5304 Full Planning for conversion of the barn into two dwelling with local occupancy restrictions.

Outline Planning for the erection of one detached dwelling with local occupancy restriction.

Decision Notices and Site Plans can be found in the legal pack.

- Barn & Orchard has planning for FOUR dwellings.
- Perfectly positioned for easy access to the attractions and amenities
- Full Planning for conversion of the barn into two dwelling with local occupancy restrictions.
- Stones throw away from Lake Coniston
- Outline Planning for the erection of an additional detached dwelling with local occupancy restriction
- Excellent Development Opportunity
- For sale by auction on Thursday the 13th of February at the Halston in Carlisle at 12 noon
- In the heart of the Lake District National Park
- Stunning views of the local countryside