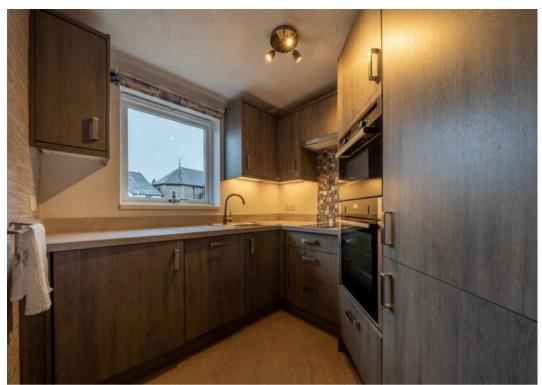

#### **KITCHEN**

8' 2" x 7' 6" (2.49m x 2.29m)

#### KITCHEN

8' 2" x 7' 6" (2.49m x 2.29m)