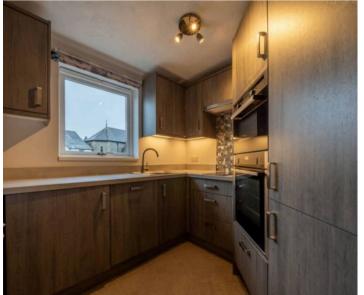

#### **KITCHEN**

8' 2" x 7' 6" (2.49m x 2.29m)

#### KITCHEN

8' 2" x 7' 6" (2.49m x 2.29m)