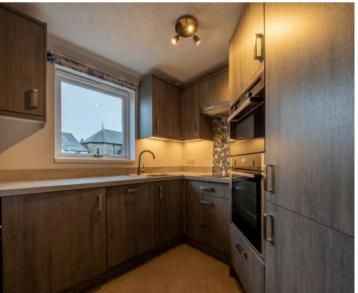

Set in a prime location within close proximity to the town amenities, this first-floor apartment offers a comfortable and convenient living space. The well-maintained property boasts double glazing and electric heating throughout, ensuring a warm environment. The light and airy sitting dining room provide a welcoming atmosphere for relaxation and entertainment. From the sitting dining room you can find the kitchen that has everything you need for all your cooking needs. The two generously sized double bedrooms offer ample space, with one benefiting from built-in storage solutions. A modern bathroom with a walk in shower complements the property, further enhancing its appeal. Residents can enjoy the convenience of private parking, as well as easy access to local transport services and road links to the stunning Lake District National Park. Offered with no onward chain.

#### **KITCHEN**

8' 2" x 7' 6" (2.49m x 2.29m)