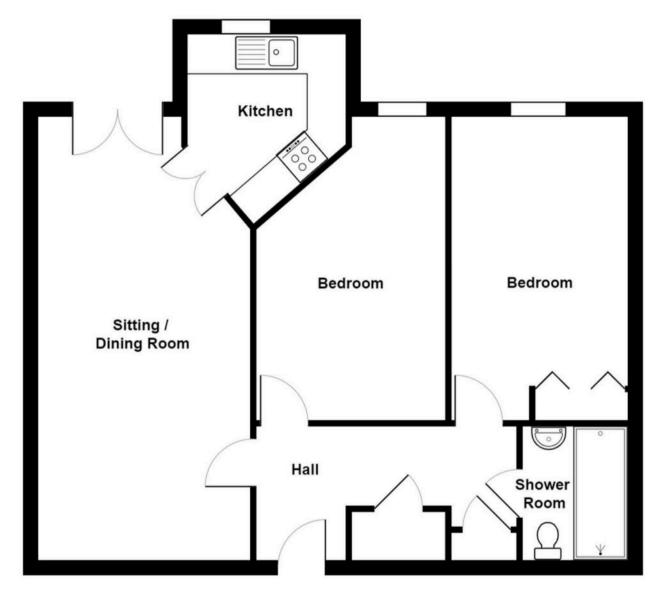

#### **ENTRANCE HALL**

13' 5" x 4' 0" (4.08m x 1.21m)

#### SITTING/DINING ROOM

22' 8" x 10' 9" (6.92m x 3.28m)

#### **KITCHEN**

8' 2" x 7' 6" (2.49m x 2.29m)

#### BEDROOM

15' 7" x 9' 1" (4.75m x 2.76m)

#### BEDROOM

13' 8" x 9' 2" (4.16m x 2.80m)

#### **BATHROOM**

6' 6" x 5' 5" (1.99m x 1.66m)

# ALLOCATED PARKING

1 Parking Space

24 Hampsfell Grange Hampsfell Road

Total Area: 67.8 m<sup>2</sup> ... 730 ft<sup>2</sup>