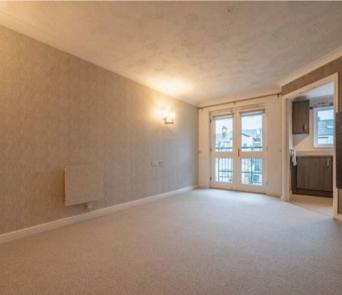

Set in a prime location within close proximity to the town amenities, this first-floor apartment offers a comfortable and convenient living space. The well-maintained property boasts double glazing and electric heating throughout, ensuring a warm environment. The light and airy sitting dining room provide a welcoming atmosphere for relaxation and entertainment. From the sitting dining room you can find the kitchen that has everything you need for all your cooking needs. The two generously sized double bedrooms offer ample space, with one benefiting from built-in storage solutions. A modern bathroom with a walk in shower complements the property, further enhancing its appeal. Residents can enjoy the convenience of private parking, as well as easy access to local transport services and road links to the stunning Lake District National Park. Offered with no onward chain.

#### SITTING/DINING ROOM

22' 8" x 10' 9" (6.92m x 3.28m)