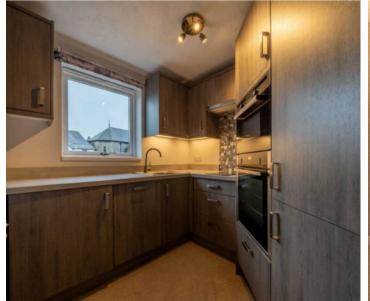

#### **KITCHEN**

8' 2" x 7' 6" (2.49m x 2.29m)

#### KITCHEN

8' 2" x 7' 6" (2.49m x 2.29m)