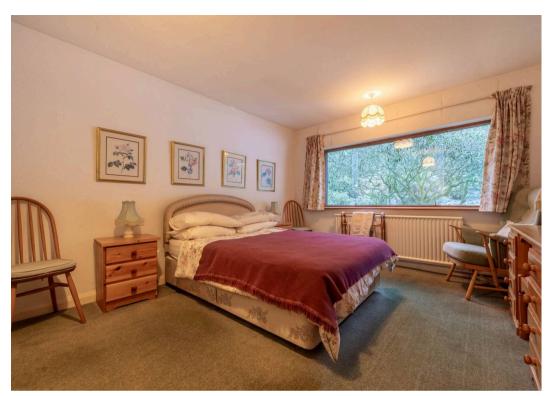

# BEDROOM

14' 5" x 11' 1" (4.39m x 3.39m)

#### BEDROOM

14' 5" x 10' 11" (4.39m x 3.34m)