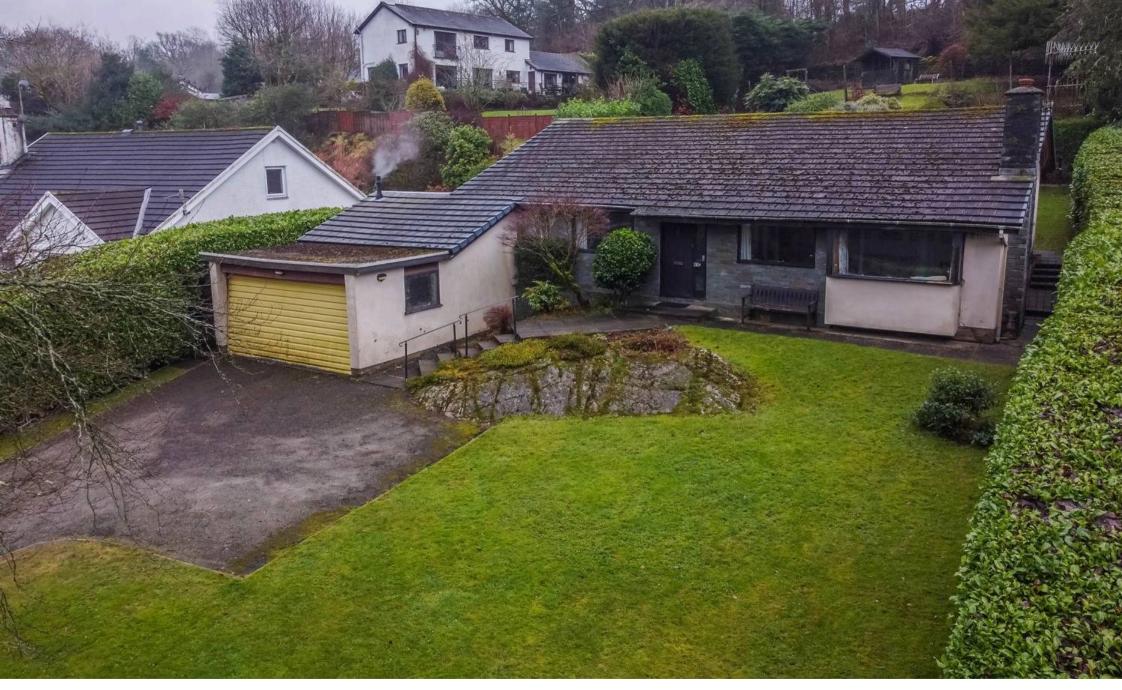

3 Annisgarth Avenue, Windermere £695,000

This delightful 3-bedroom detached bungalow offers a peaceful escape just outside of the enchanting town of Bowness-on-Windermere. Boasting two reception rooms including a cosy sitting room and a formal dining room, this property provides ample space for entertaining guests or relaxing with loved ones. The kitchen is generous with workspace and direct access to the well-maintained gardens, making outdoor dining a breeze. The property benefits from double glazing and gas central heating, ensuring comfort all year round. The three double bedrooms are spaciously designed, with one enjoying the luxury of an en-suite bathroom. A family three-piece bathroom serves the remaining bedrooms.

Outside, the property continues to impress with beautifully landscaped gardens to the front and rear stretched across 1/3 acre. The rear garden is a true oasis, featuring lush lawns, a charming summer house, mature trees and hedges, vibrant planting beds, and a delightful patio seating area perfect for alfresco dining. The front garden offers a substantial lawn surrounded by hedges, providing privacy and a serene ambience. A garage and ample driveway parking complete this idyllic property, offering both convenience and tranquillity in equal measure.

- Delightful detached bungalow
- Located just outside of Bowness-on-Windermere
- Two reception rooms with a sitting room and dining room
- Double glazing and gas central heating
- Kitchen with ample space for cooking and access to the garden
- Easy access to the local amenities
- Three double bedrooms with one having an en-suite bathroom
- Substantial well kept gardens to the front and rear
- Family three piece bathroom
- Garage with ample driveway parking