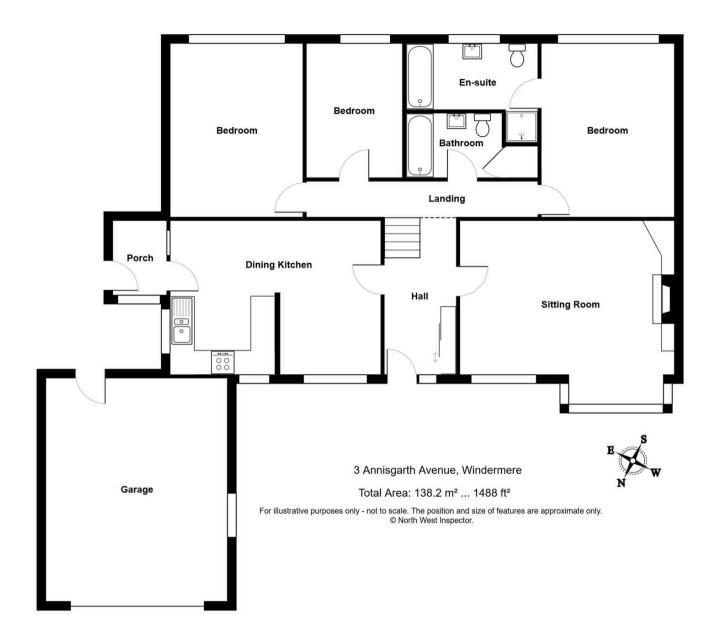

# GROUND FLOOR

# ENTRANCE HALL

10' 6" x 6' 1" (3.20m x 1.85m)

# SITTING ROOM

17' 11" x 12' 10" (5.47m x 3.91m)

#### DINING ROOM

12' 10" x 8' 8" (3.90m x 2.64m)

#### KITCHEN

12' 11" x 8' 6" (3.93m x 2.60m)

# PORCH/UTILITY

6' 4" x 4' 6" (1.93m x 1.37m)

#### LANDING

19' 3" x 2' 10" (5.87m x 0.86m)

# BEDROOM

14' 5" x 11' 1" (4.39m x 3.39m)

# **EN-SUITE**

11' 1" x 5' 7" (3.37m x 1.69m)

#### BEDROOM

14' 5" x 10' 11" (4.39m x 3.34m)

# BEDROOM

11' 3" x 7' 11" (3.43m x 2.41m)

# BATHROOM

7' 7" x 5' 7" (2.31m x 1.69m)