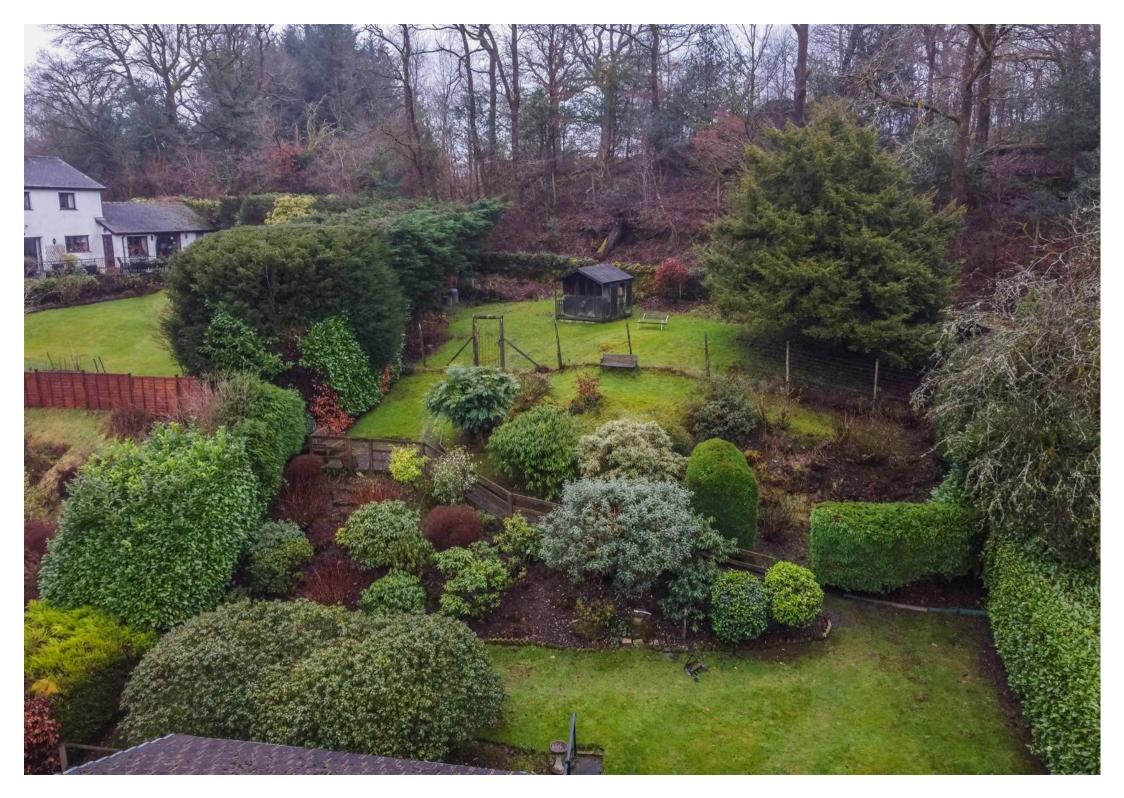

Outside, the property continues to impress with beautifully landscaped gardens to the front and rear stretched across 1/3 acre. The rear garden is a true oasis, featuring lush lawns, a charming summer house, mature trees and hedges, vibrant planting beds, and a delightful patio seating area perfect for alfresco dining. The front garden offers a substantial lawn surrounded by hedges, providing privacy and a serene ambience. A garage and ample driveway parking complete this idyllic property, offering both convenience and tranquillity in equal measure.