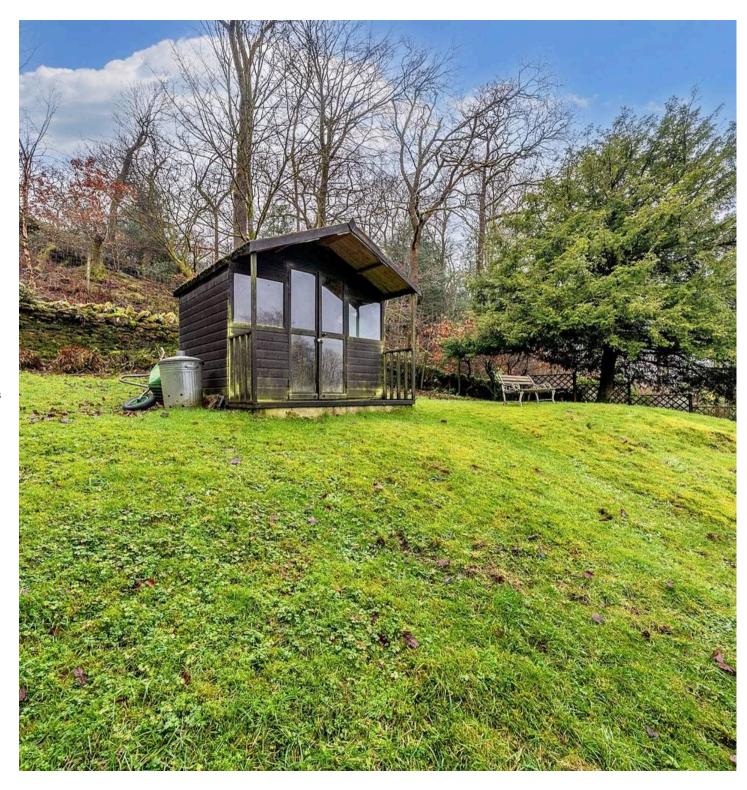

Outside, the property continues to impress with beautifully landscaped gardens to the front and rear stretched across 1/3 acre. The rear garden is a true oasis, featuring lush lawns, a charming summer house, mature trees and hedges, vibrant planting beds, and a delightful patio seating area perfect for alfresco dining. The front garden offers a substantial lawn surrounded by hedges, providing privacy and a serene ambience. A garage and ample driveway parking complete this idyllic property, offering both convenience and tranquillity in equal measure.