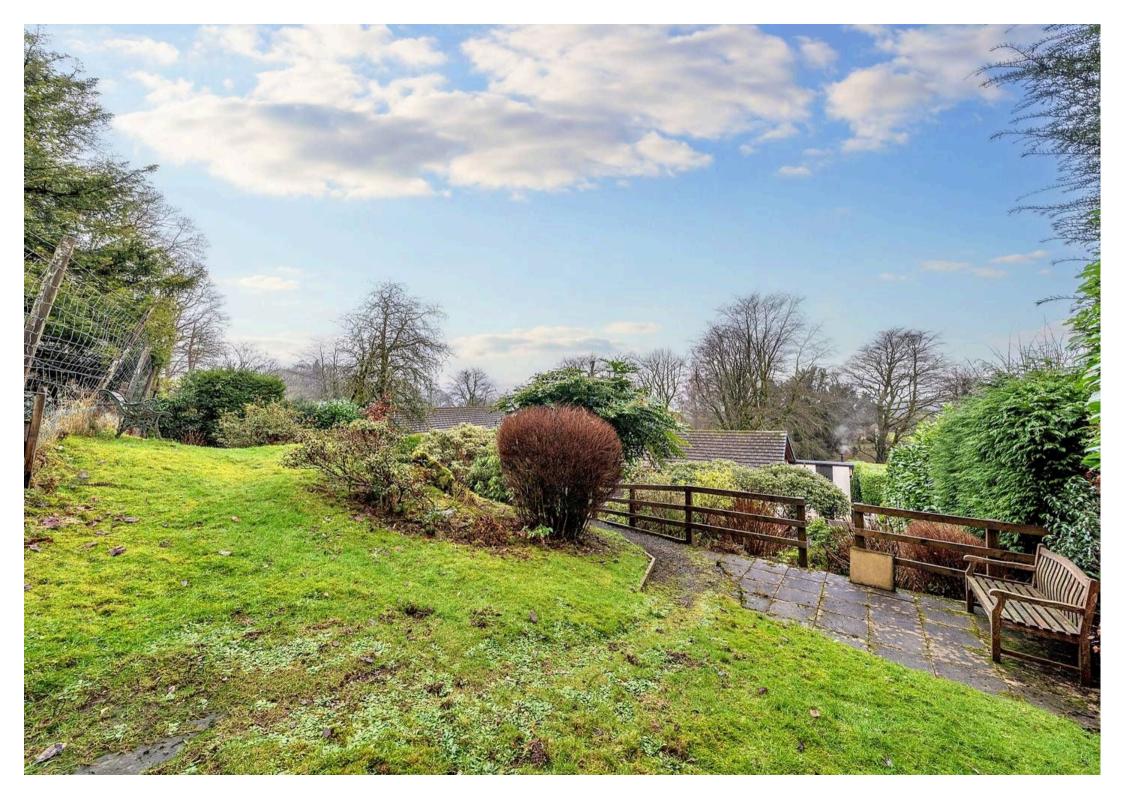

Outside, the property continues to impress with beautifully landscaped gardens to the front and rear stretched across 1/3 acre. The rear garden is a true oasis, featuring lush lawns, a charming summer house, mature trees and hedges, vibrant planting beds, and a delightful patio seating area perfect for alfresco dining. The front garden offers a substantial lawn surrounded by hedges, providing privacy and a serene ambience. A garage and ample driveway parking complete this idyllic property, offering both convenience and tranquillity in equal measure.