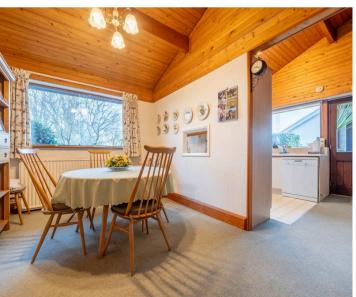

#### DINING ROOM

12' 10" x 8' 8" (3.90m x 2.64m)

#### KITCHEN

12' 11" x 8' 6" (3.93m x 2.60m)