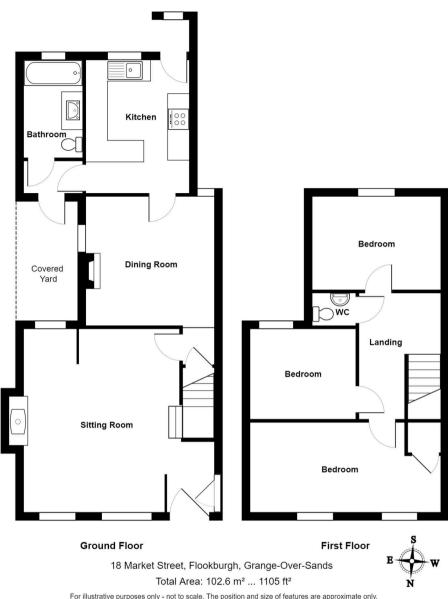

#### GROUND FLOOR

# SITTING ROOM

17' 3" x 14' 6" (5.26m x 4.43m)

# DINING ROOM

12' 1" x 12' 0" (3.68m x 3.67m)

#### KITCHEN

12' 4" x 9' 8" (3.75m x 2.95m)

# BATHROOM

9' 0" x 5' 10" (2.74m x 1.78m)

#### COVERED YARD

13' 9" x 6' 10" (4.18m x 2.08m)

#### FIRST FLOOR

# LANDING

8' 10" x 6' 9" (2.70m x 2.07m)

# BEDROOM

17' 7" x 8' 4" (5.37m x 2.55m)

# BEDROOM

12' 4" x 9' 1" (3.75m x 2.76m)

# BEDROOM

10' 6" x 8' 11" (3.21m x 2.72m)

# W.C.

4' 3" x 3' 9" (1.29m x 1.14m)

For illustrative purposes only - not to scale. The position and size of features are approximate only. © North West Inspector.