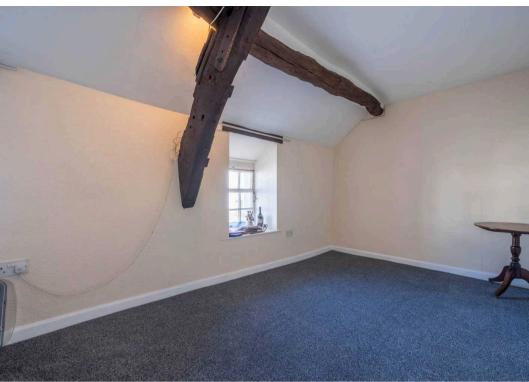

# BEDROOM

17' 7" x 8' 4" (5.37m x 2.55m)

# BEDROOM

12' 4" x 9' 1" (3.75m x 2.76m)

# BEDROOM

10' 6" x 8' 11" (3.21m x 2.72m)