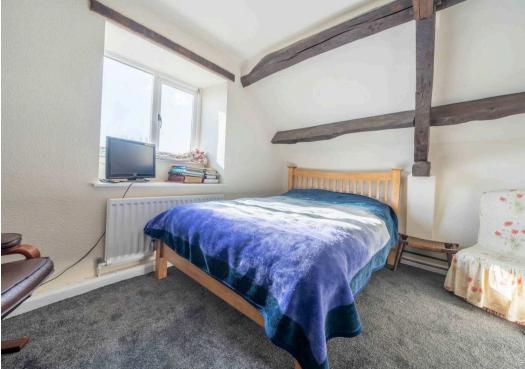

# BEDROOM

17' 7" x 8' 4" (5.37m x 2.55m)

# BEDROOM

12' 4" x 9' 1" (3.75m x 2.76m)

# BEDROOM

10' 6" x 8' 11" (3.21m x 2.72m)