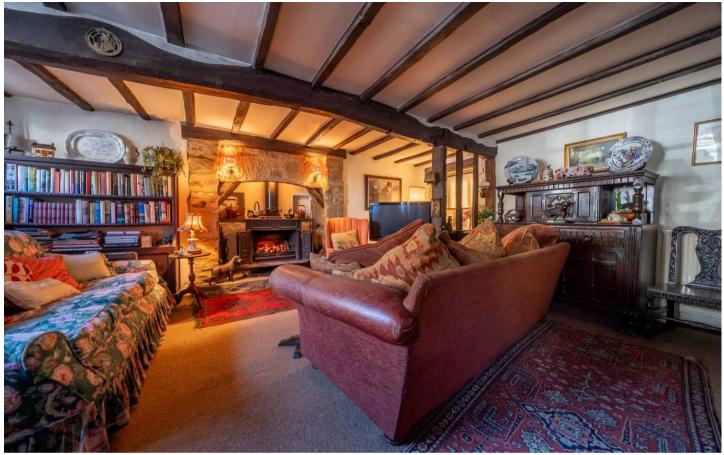

Nestled in the heart of a warm and inviting village on the outskirts of the picturesque Grange-over-Sands, this charming mid-terraced house is sure to captivate you from the moment you step inside. The property offers a comfortable and homely feel, with both the sitting room and dining room featuring multi-fuel fireplaces, perfect for cosy evenings in. The light and airy kitchen provides ample space for culinary creations. Upstairs, you will find three generously sized double bedrooms, offering a peaceful retreat at the end of the day. Convenience is key with a ground floor bathroom and separate W.C. upstairs, ensuring practicality for every-day living. The property also boasts driveway parking for two vehicles, a sought-after feature in this desirable location, with easy access to local amenities and neighbouring areas. Road links connect you effortlessly to the stunning Lake District National Park and the M6 Motorway, perfect for those who enjoy exploring the great outdoors or need to commute for work.

# SITTING ROOM

17' 3" x 14' 6" (5.26m x 4.43m)

# DINING ROOM

12' 1" x 12' 0" (3.68m x 3.67m)