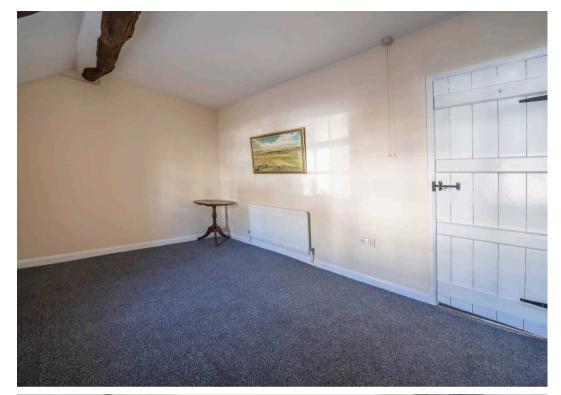

# BEDROOM

17' 7" x 8' 4" (5.37m x 2.55m)

# BEDROOM

12' 4" x 9' 1" (3.75m x 2.76m)

# BEDROOM

10' 6" x 8' 11" (3.21m x 2.72m)