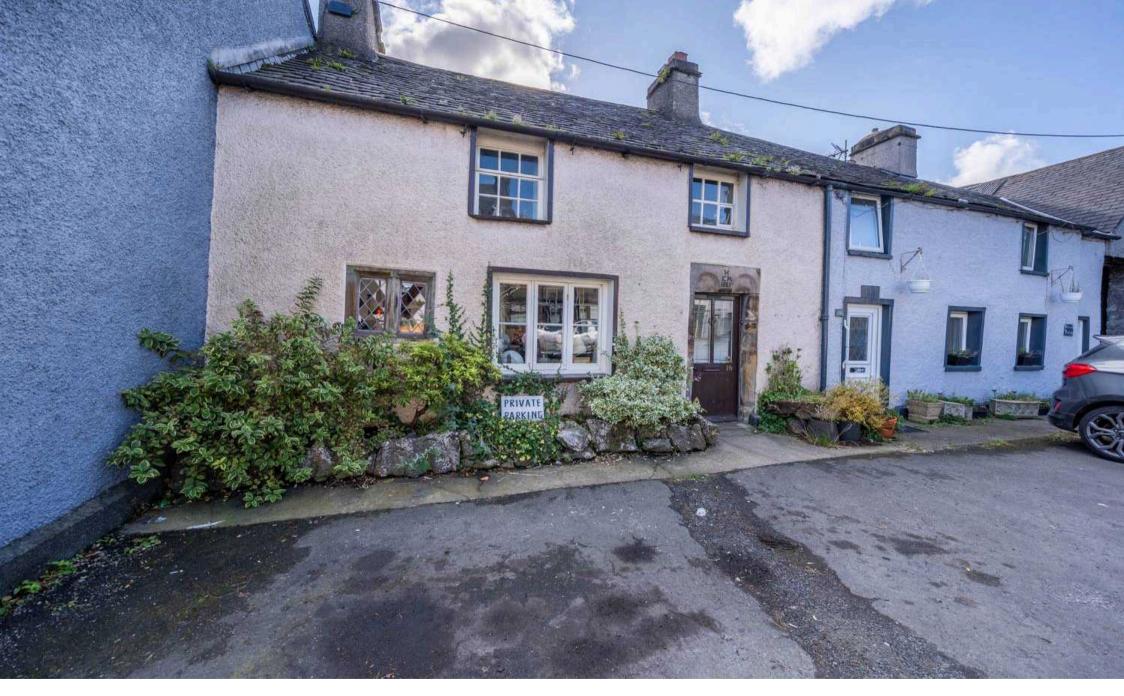

18 Market Street, Flookburgh £320,000

# 18 Market Street

# Flookburgh

A well proportioned mid- terraced property pleasantly situated within the popular village of Flookburgh providing easy access to the village amenities including a public house, church, post office and village hall. Flookburgh is convenient for Edwardian town of Grange-over-Sands with its many facilities including shops, banks, the promenade and railway station.

Nestled in the heart of a warm and inviting village on the outskirts of the picturesque Grange-over-Sands, this charming mid-terraced house is sure to captivate you from the moment you step inside. The property offers a comfortable and homely feel, with both the sitting room and dining room featuring multi-fuel fireplaces, perfect for cosy evenings in. The light and airy kitchen provides ample space for culinary creations. Upstairs, you will find three generously sized double bedrooms, offering a peaceful retreat at the end of the day. Convenience is key with a ground floor bathroom and separate W.C. upstairs, ensuring practicality for every-day living. The property also boasts driveway parking for two vehicles, a sought-after feature in this desirable location, with easy access to local amenities and neighbouring areas. Road links connect you effortlessly to the stunning Lake District National Park and the M6 Motorway, perfect for those who enjoy exploring the great outdoors or need to commute for work.