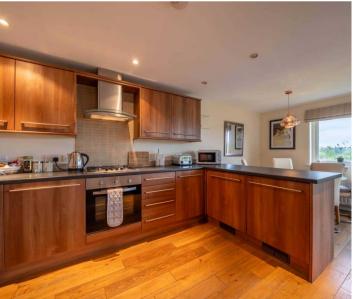

Set within a charming property, this delightful ground floor apartment presents an exceptional opportunity for prospective buyers. Surrounded by beautifully maintained communal grounds and featuring a rear patio, this property offers a serene escape from the hustle and bustle of every-day life. The open plan living area is flooded with natural light and boasts picturesque views, creating a peaceful ambience throughout. With no upper chain, the one double bedroom comes complete with fitted wardrobes, providing ample storage space. The property also has a three-piece suite bathroom including a W.C., wash hand basin and a bath with shower over. Boasting great holiday let potential, this property also comes with allocated parking for added convenience. With easy access to local amenities, this apartment offers a perfect balance of comfort and convenience for its future owners.

#### GROUND FLOOR

ENTRANCE HALL

11' 0" x 2' 9" (3.35m x 0.85m)

KITCHEN LIVING AREA

19' 4" x 12' 5" (5.89m x 3.79m)

BEDROOM

13' 3" x 9' 6" (4.04m x 2.89m)

BATHROOM