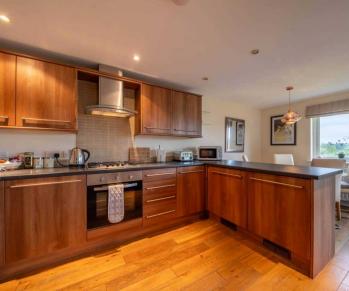

#### GROUND FLOOR

ENTRANCE HALL

11' 0" x 2' 9" (3.35m x 0.85m)

KITCHEN LIVING AREA

19' 4" x 12' 5" (5.89m x 3.79m)

BEDROOM

13' 3" x 9' 6" (4.04m x 2.89m)

BATHROOM

7' 0" x 4' 9" (2.14m x 1.45m)

EPC RATING C

SERVICES

Mains electric, mains gas, mains water, non mains drainage