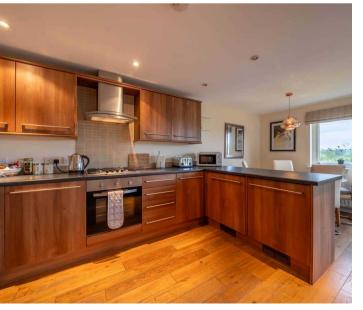

#### GROUND FLOOR

ENTRANCE HALL

11' 0" x 2' 9" (3.35m x 0.85m)

KITCHEN LIVING AREA

19' 4" x 12' 5" (5.89m x 3.79m)

BEDROOM

13' 3" x 9' 6" (4.04m x 2.89m)

BATHROOM

7' 0" x 4' 9" (2.14m x 1.45m)

EPC RATING C

SERVICES

Mains electric, mains gas, mains water, non mains drainage