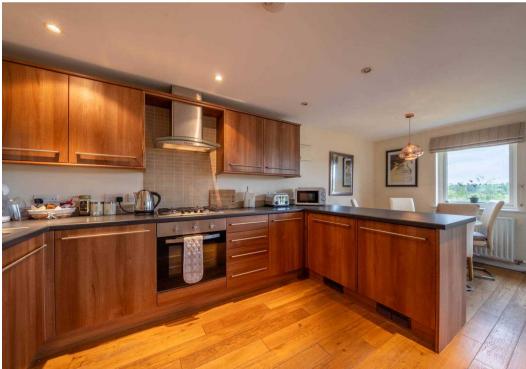

#### GROUND FLOOR

ENTRANCE HALL

11' 0" x 2' 9" (3.35m x 0.85m)

KITCHEN LIVING AREA

19' 4" x 12' 5" (5.89m x 3.79m)

BEDROOM

13' 3" x 9' 6" (4.04m x 2.89m)

BATHROOM