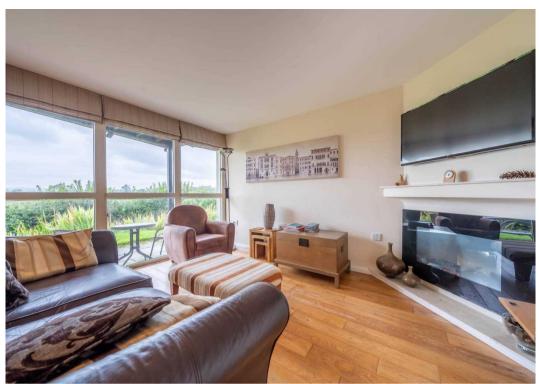

Set within a charming property, this delightful ground floor apartment presents an exceptional opportunity for prospective buyers. Surrounded by beautifully maintained communal grounds and featuring a rear patio, this property offers a serene escape from the hustle and bustle of every-day life. The open plan living area is flooded with natural light and boasts picturesque views, creating a peaceful ambience throughout. With no upper chain, the one double bedroom comes complete with fitted wardrobes, providing ample storage space. The property also has a three-piece suite bathroom including a W.C., wash hand basin and a bath with shower over. Boasting great holiday let potential, this property also comes with allocated parking for added convenience. With easy access to local amenities, this apartment offers a perfect balance of comfort and convenience for its future owners.

#### GROUND FLOOR

ENTRANCE HALL

11' 0" x 2' 9" (3.35m x 0.85m)

KITCHEN LIVING AREA

19' 4" x 12' 5" (5.89m x 3.79m)

BEDROOM

13' 3" x 9' 6" (4.04m x 2.89m)

BATHROOM