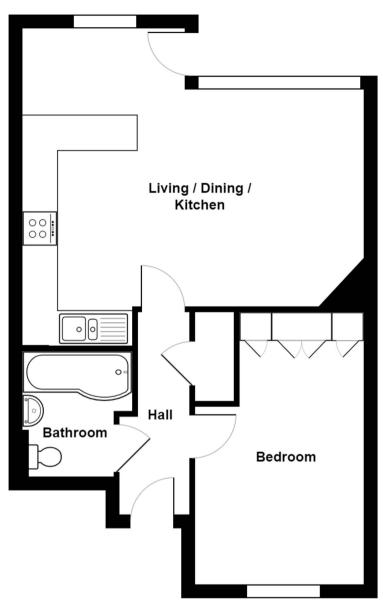

## **Ground Floor**

8 The Meadows, Kirkby Lonsdale

Total Area: 49.0 m<sup>2</sup> ... 527 ft<sup>2</sup>

For illustrative purposes only - not to scale.

The position and size of features are approximate only.