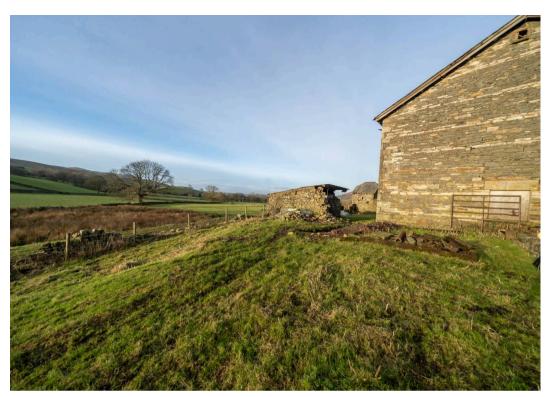

### Sedbergh

This fantastic barn with extensive grounds represents an exciting renovation project located in a picturesque countryside setting just outside Sedbergh. Boasting convenient road links to the M6 Motorway, Lake District National Park, and the Yorkshire Dales, this property offers the perfect blend of rural tranquillity and accessibility to key amenities. Extensive plans showcasing the potential for up to six bedrooms provide a glimpse into the possibilities for this stunning property, with additional plans to convert the outhouses into a home office space. Captivating views from both the rear and front of the property further enhance the appeal of this unique opportunity, while gardens to the rear and extra land to the front, along with ample driveway parking, complete the package for a dream countryside home.

The outside space of this property truly sets it apart, with expansive grounds forming an integral part of the charm and potential of this project. Detailed in the section 106 document, the red boundary signifies the generous grounds adjoining the barn, offering endless possibilities for creating a beautiful outdoor retreat. With vast potential for garden spaces to the rear and side of the barn, residents can look forward to enjoying stunning views extending beyond the property's borders. To the left of the driveway, an additional parcel of land acquired by the current owners presents yet another opportunity for creating a captivating outdoor area, enhancing the potential for creating a truly remarkable outdoor living environment. Whether for relaxing evenings admiring the views or entertaining guests in a picturesque setting, the outside space of this property invites residents to embrace the beauty and tranquillity of the surrounding countryside. Ideal for those seeking a unique renovation project in a sought-after location, this property promises to be a haven for those looking to create their own slice of rural paradise.