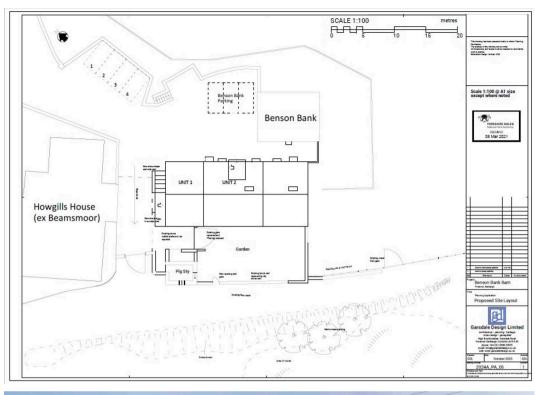

### Sedbergh

This fantastic barn with extensive grounds represents an exciting renovation project located in a picturesque countryside setting just outside Sedbergh. Boasting convenient road links to the M6 Motorway, Lake District National Park, and the Yorkshire Dales, this property offers the perfect blend of rural tranquillity and accessibility to key amenities. Extensive plans showcasing the potential for up to six bedrooms provide a glimpse into the possibilities for this stunning property, with additional plans to convert the outhouses into a home office space. Captivating views from both the rear and front of the property further enhance the appeal of this unique opportunity, while gardens to the rear and extra land to the front, along with ample driveway parking, complete the package for a dream countryside home.

The outside space of this property truly sets it apart, with expansive grounds forming an integral part of the charm and potential of this project. Detailed in the section 106 document, the red boundary signifies the generous grounds adjoining the barn, offering endless possibilities for creating a beautiful outdoor retreat. With vast potential for garden spaces to the rear and side of the barn, residents can look forward to enjoying stunning views extending beyond the property's borders. To the left of the driveway, an additional parcel of land acquired by the current owners presents yet another opportunity for creating a captivating outdoor area, enhancing the potential for creating a truly remarkable outdoor living environment. Whether for relaxing evenings admiring the views or entertaining guests in a picturesque setting, the outside space of this property invites residents to embrace the beauty and tranquillity of the surrounding countryside. Ideal for those seeking a unique renovation project in a sought-after location, this property promises to be a haven for those looking to create their own slice of rural paradise.