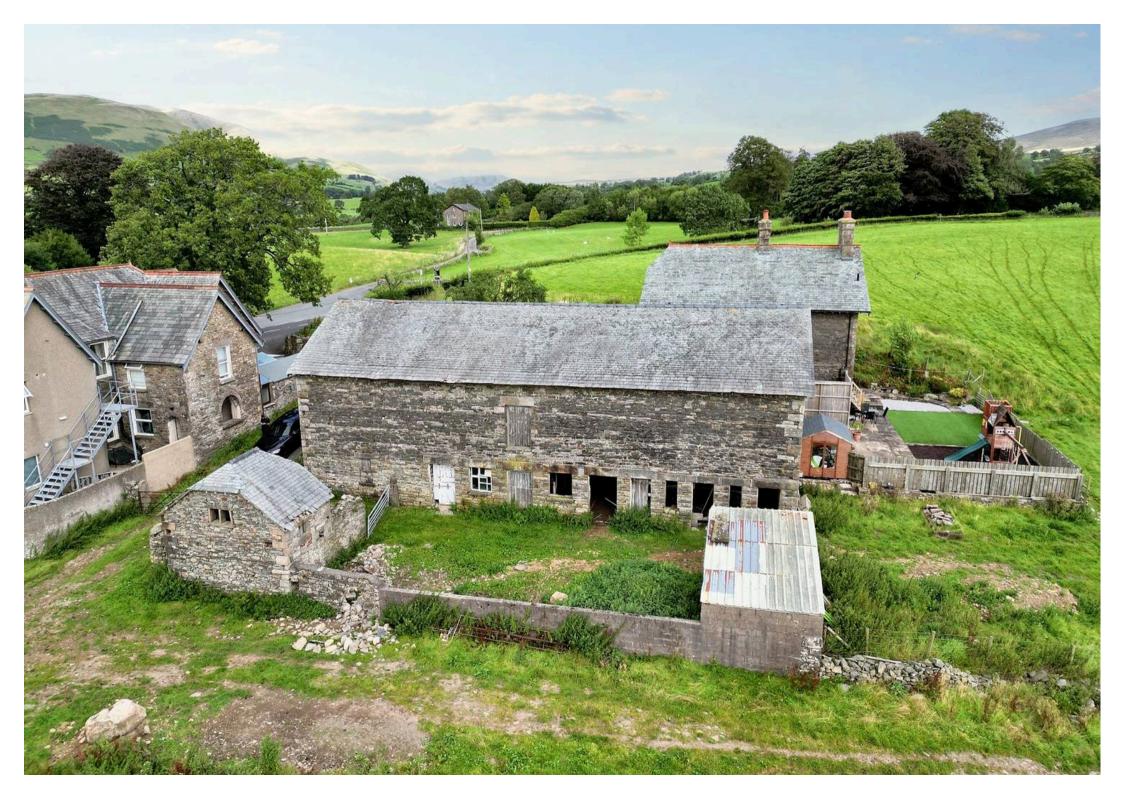

### Sedbergh

This fantastic barn with extensive grounds represents an exciting renovation project located in a picturesque countryside setting just outside Sedbergh. Boasting convenient road links to the M6 Motorway, Lake District National Park, and the Yorkshire Dales, this property offers the perfect blend of rural tranquillity and accessibility to key amenities. Extensive plans showcasing the potential for up to six bedrooms provide a glimpse into the possibilities for this stunning property, with additional plans to convert the outhouses into a home office space. Captivating views from both the rear and front of the property further enhance the appeal of this unique opportunity, while gardens to the rear and extra land to the front, along with ample driveway parking, complete the package for a dream countryside home.

The outside space of this property truly sets it apart, with expansive grounds forming an integral part of the charm and potential of this project. Detailed in the section 106 document, the red boundary signifies the generous grounds adjoining the barn, offering endless possibilities for creating a beautiful outdoor retreat. With vast potential for garden spaces to the rear and side of the barn, residents can look forward to enjoying stunning views extending beyond the property's borders. To the left of the driveway, an additional parcel of land acquired by the current owners presents yet another opportunity for creating a captivating outdoor area, enhancing the potential for creating a truly remarkable outdoor living environment. Whether for relaxing evenings admiring the views or entertaining guests in a picturesque setting, the outside space of this property invites residents to embrace the beauty and tranquillity of the surrounding countryside. Ideal for those seeking a unique renovation project in a sought-after location, this property promises to be a haven for those looking to create their own slice of rural paradise.