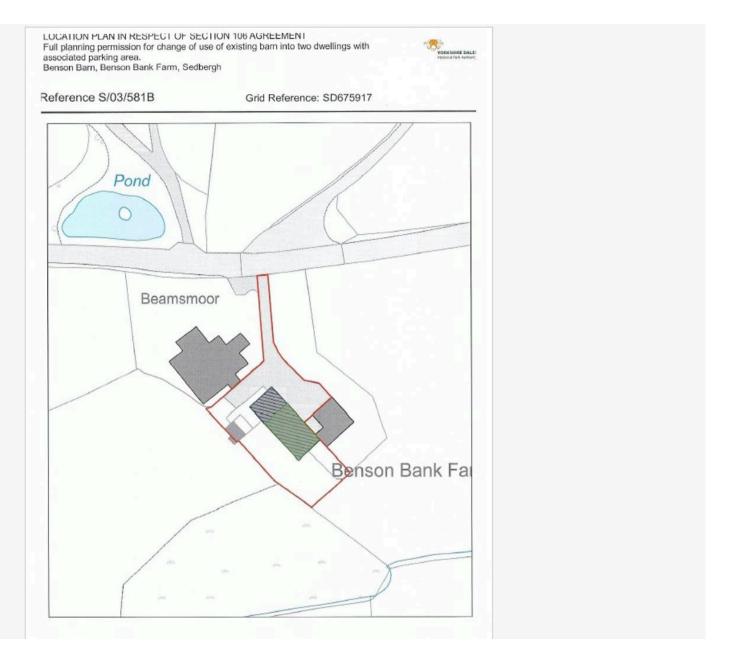

The outside space of this property truly sets it apart, with expansive grounds forming an integral part of the charm and potential of this project. Detailed in the section 106 document, the red boundary signifies the generous grounds adjoining the barn, offering endless possibilities for creating a beautiful outdoor retreat. With vast potential for garden spaces to the rear and side of the barn, residents can look forward to enjoying stunning views extending beyond the property's borders. To the left of the driveway, an additional parcel of land acquired by the current owners presents yet another opportunity for creating a captivating outdoor area, enhancing the potential for creating a truly remarkable outdoor living environment. Whether for relaxing evenings admiring the views or entertaining guests in a picturesque setting, the outside space of this property invites residents to embrace the beauty and tranquillity of the surrounding countryside. Ideal for those seeking a unique renovation project in a sought-after location, this property promises to be a haven for those looking to create their own slice of rural paradise.