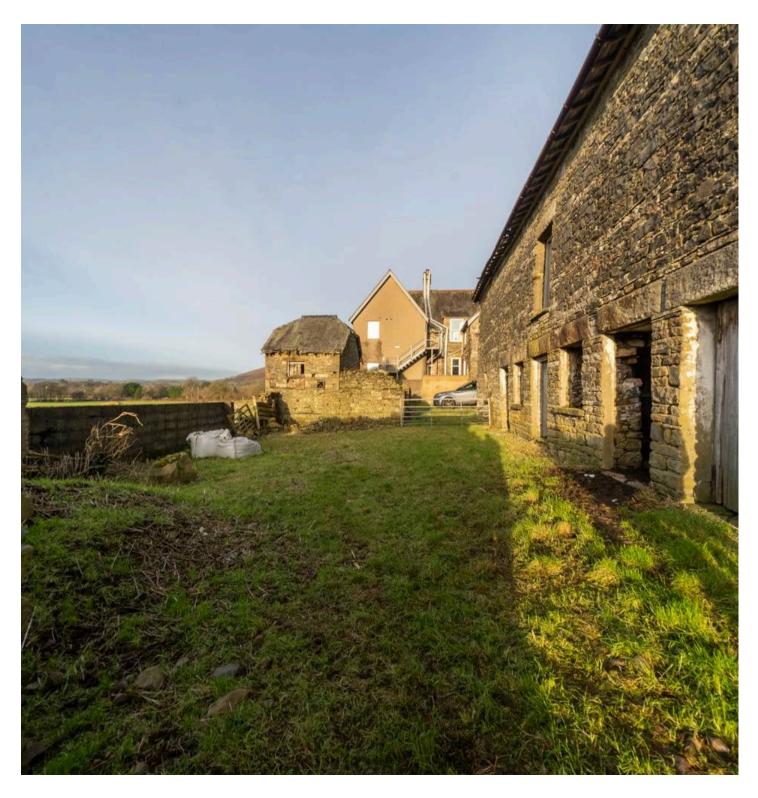

The outside space of this property truly sets it apart, with expansive grounds forming an integral part of the charm and potential of this project. Detailed in the section 106 document, the red boundary signifies the generous grounds adjoining the barn, offering endless possibilities for creating a beautiful outdoor retreat. With vast potential for garden spaces to the rear and side of the barn, residents can look forward to enjoying stunning views extending beyond the property's borders. To the left of the driveway, an additional parcel of land acquired by the current owners presents yet another opportunity for creating a captivating outdoor area, enhancing the potential for creating a truly remarkable outdoor living environment. Whether for relaxing evenings admiring the views or entertaining guests in a picturesque setting, the outside space of this property invites residents to embrace the beauty and tranquillity of the surrounding countryside. Ideal for those seeking a unique renovation project in a sought-after location, this property promises to be a haven for those looking to create their own slice of rural paradise.