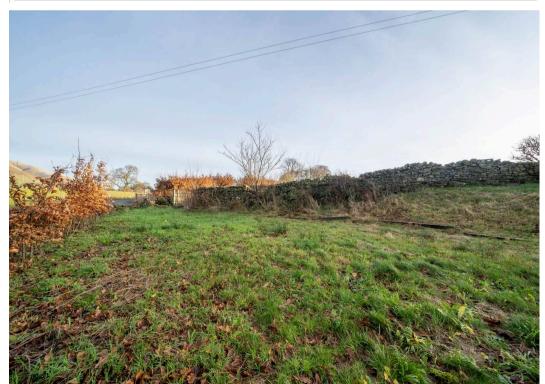

The outside space of this property truly sets it apart, with expansive grounds forming an integral part of the charm and potential of this project. Detailed in the section 106 document, the red boundary signifies the generous grounds adjoining the barn, offering endless possibilities for creating a beautiful outdoor retreat. With vast potential for garden spaces to the rear and side of the barn, residents can look forward to enjoying stunning views extending beyond the property's borders. To the left of the driveway, an additional parcel of land acquired by the current owners presents yet another opportunity for creating a captivating outdoor area, enhancing the potential for creating a truly remarkable outdoor living environment. Whether for relaxing evenings admiring the views or entertaining guests in a picturesque setting, the outside space of this property invites residents to embrace the beauty and tranquillity of the surrounding countryside. Ideal for those seeking a unique renovation project in a sought-after location, this property promises to be a haven for those looking to create their own slice of rural paradise.