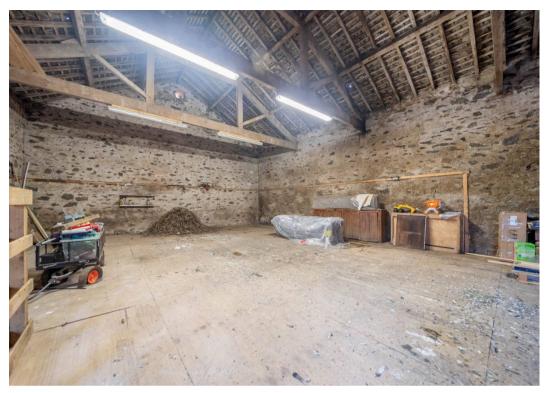

### Sedbergh

This fantastic barn with extensive grounds represents an exciting renovation project located in a picturesque countryside setting just outside Sedbergh. Boasting convenient road links to the M6 Motorway, Lake District National Park, and the Yorkshire Dales, this property offers the perfect blend of rural tranquillity and accessibility to key amenities. Extensive plans showcasing the potential for up to six bedrooms provide a glimpse into the possibilities for this stunning property, with additional plans to convert the outhouses into a home office space. Captivating views from both the rear and front of the property further enhance the appeal of this unique opportunity, while gardens to the rear and extra land to the front, along with ample driveway parking, complete the package for a dream countryside home.