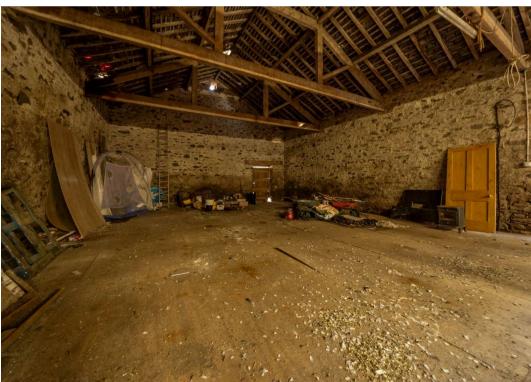

### Sedbergh

This fantastic barn with extensive grounds represents an exciting renovation project located in a picturesque countryside setting just outside Sedbergh. Boasting convenient road links to the M6 Motorway, Lake District National Park, and the Yorkshire Dales, this property offers the perfect blend of rural tranquillity and accessibility to key amenities. Extensive plans showcasing the potential for up to six bedrooms provide a glimpse into the possibilities for this stunning property, with additional plans to convert the outhouses into a home office space. Captivating views from both the rear and front of the property further enhance the appeal of this unique opportunity, while gardens to the rear and extra land to the front, along with ample driveway parking, complete the package for a dream countryside home.