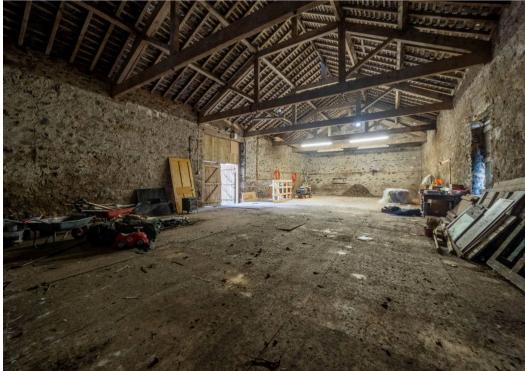

### Sedbergh

This fantastic barn with extensive grounds represents an exciting renovation project located in a picturesque countryside setting just outside Sedbergh. Boasting convenient road links to the M6 Motorway, Lake District National Park, and the Yorkshire Dales, this property offers the perfect blend of rural tranquillity and accessibility to key amenities. Extensive plans showcasing the potential for up to six bedrooms provide a glimpse into the possibilities for this stunning property, with additional plans to convert the outhouses into a home office space. Captivating views from both the rear and front of the property further enhance the appeal of this unique opportunity, while gardens to the rear and extra land to the front, along with ample driveway parking, complete the package for a dream countryside home.