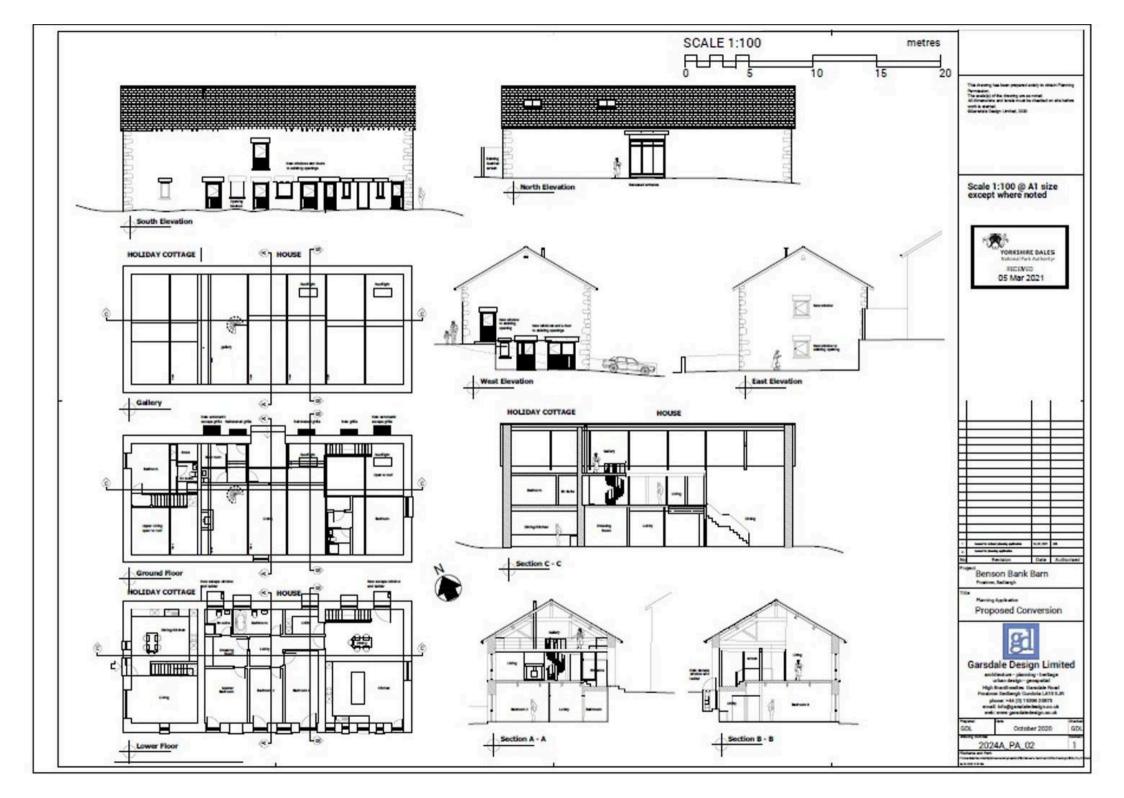

### Sedbergh

This fantastic barn with extensive grounds represents an exciting renovation project located in a picturesque countryside setting just outside Sedbergh. Boasting convenient road links to the M6 Motorway, Lake District National Park, and the Yorkshire Dales, this property offers the perfect blend of rural tranquillity and accessibility to key amenities. Extensive plans showcasing the potential for up to six bedrooms provide a glimpse into the possibilities for this stunning property, with additional plans to convert the outhouses into a home office space. Captivating views from both the rear and front of the property further enhance the appeal of this unique opportunity, while gardens to the rear and extra land to the front, along with ample driveway parking, complete the package for a dream countryside home.

The name of the plot falls under Blossom Barn, however for electric and postcode there are two separate names for the buildings. They come under Blossom Barn and Stock Cottage.

- Fantastic barn with grounds renovation project
- Road links to the M6 Motorway, Lake District National Park and the Yorkshire Dales
- Extensive plans show what the barn could be renovated to
- Easy access to local amenities in the town of Sedbergh
- Planning for up to six bedrooms
- Located in a delightful countryside setting outside of Sedbergh
- Plans for the outhouses to be renovated into home office
- Breath-taking views to the rear and front
- Gardens to the rear and additional land purchased to the front of the property
- Ample driveway parking