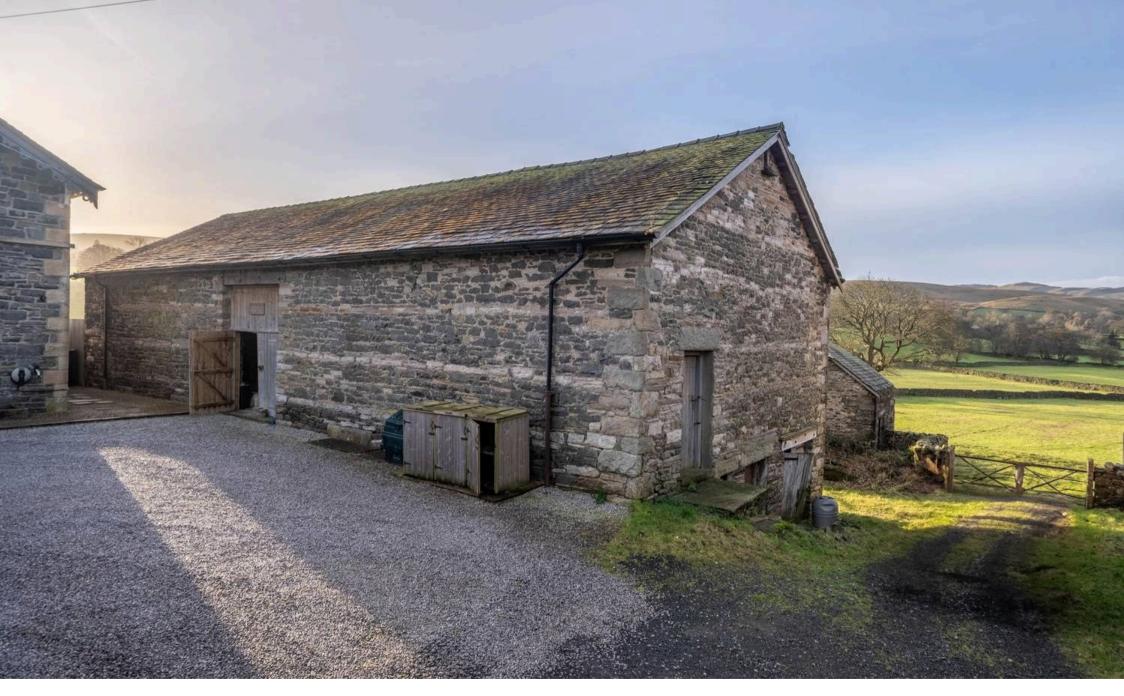

### Sedbergh

This fantastic barn with extensive grounds represents an exciting renovation project located in a picturesque countryside setting just outside Sedbergh. Boasting convenient road links to the M6 Motorway, Lake District National Park, and the Yorkshire Dales, this property offers the perfect blend of rural tranquillity and accessibility to key amenities. Extensive plans showcasing the potential for up to six bedrooms provide a glimpse into the possibilities for this stunning property, with additional plans to convert the outhouses into a home office space. Captivating views from both the rear and front of the property further enhance the appeal of this unique opportunity, while gardens to the rear and extra land to the front, along with ample driveway parking, complete the package for a dream countryside home.

The outside space of this property truly sets it apart, with expansive grounds forming an integral part of the charm and potential of this project. Detailed in the section 106 document, the red boundary signifies the generous grounds adjoining the barn, offering endless possibilities for creating a beautiful outdoor retreat. With vast potential for garden spaces to the rear and side of the barn, residents can look forward to enjoying stunning views extending beyond the property's borders. To the left of the driveway, an additional parcel of land acquired by the current owners presents yet another opportunity for creating a captivating outdoor area, enhancing the potential for creating a truly remarkable outdoor living environment. Whether for relaxing evenings admiring the views or entertaining guests in a picturesque setting, the outside space of this property invites residents to embrace the beauty and tranquillity of the surrounding countryside. Ideal for those seeking a unique renovation project in a sought-after location, this property promises to be a haven for those looking to create their own slice of rural paradise.