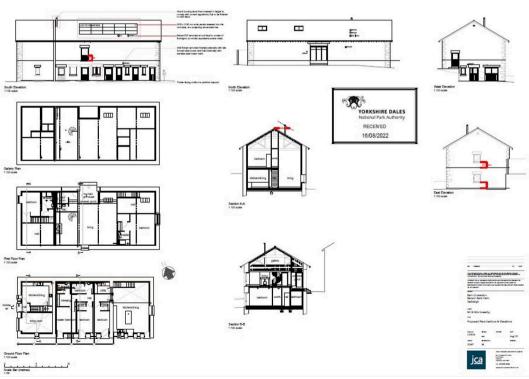

### Sedbergh

This fantastic barn with extensive grounds represents an exciting renovation project located in a picturesque countryside setting just outside Sedbergh. Boasting convenient road links to the M6 Motorway, Lake District National Park, and the Yorkshire Dales, this property offers the perfect blend of rural tranquillity and accessibility to key amenities. Extensive plans showcasing the potential for up to six bedrooms provide a glimpse into the possibilities for this stunning property, with additional plans to convert the outhouses into a home office space. Captivating views from both the rear and front of the property further enhance the appeal of this unique opportunity, while gardens to the rear and extra land to the front, along with ample driveway parking, complete the package for a dream countryside home.

The outside space of this property truly sets it apart, with expansive grounds forming an integral part of the charm and potential of this project. Detailed in the section 106 document, the red boundary signifies the generous grounds adjoining the barn, offering endless possibilities for creating a beautiful outdoor retreat. With vast potential for garden spaces to the rear and side of the barn, residents can look forward to enjoying stunning views extending beyond the property's borders. To the left of the driveway, an additional parcel of land acquired by the current owners presents yet another opportunity for creating a captivating outdoor area, enhancing the potential for creating a truly remarkable outdoor living environment. Whether for relaxing evenings admiring the views or entertaining guests in a picturesque setting, the outside space of this property invites residents to embrace the beauty and tranquillity of the surrounding countryside. Ideal for those seeking a unique renovation project in a sought-after location, this property promises to be a haven for those looking to create their own slice of rural paradise.