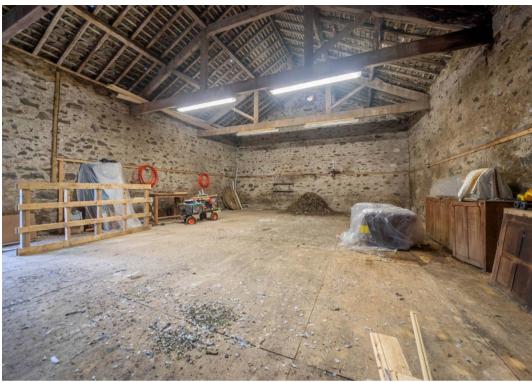

### Sedbergh

This fantastic barn with extensive grounds represents an exciting renovation project located in a picturesque countryside setting just outside Sedbergh. Boasting convenient road links to the M6 Motorway, Lake District National Park, and the Yorkshire Dales, this property offers the perfect blend of rural tranquillity and accessibility to key amenities. Extensive plans showcasing the potential for up to six bedrooms provide a glimpse into the possibilities for this stunning property, with additional plans to convert the outhouses into a home office space. Captivating views from both the rear and front of the property further enhance the appeal of this unique opportunity, while gardens to the rear and extra land to the front, along with ample driveway parking, complete the package for a dream countryside home.