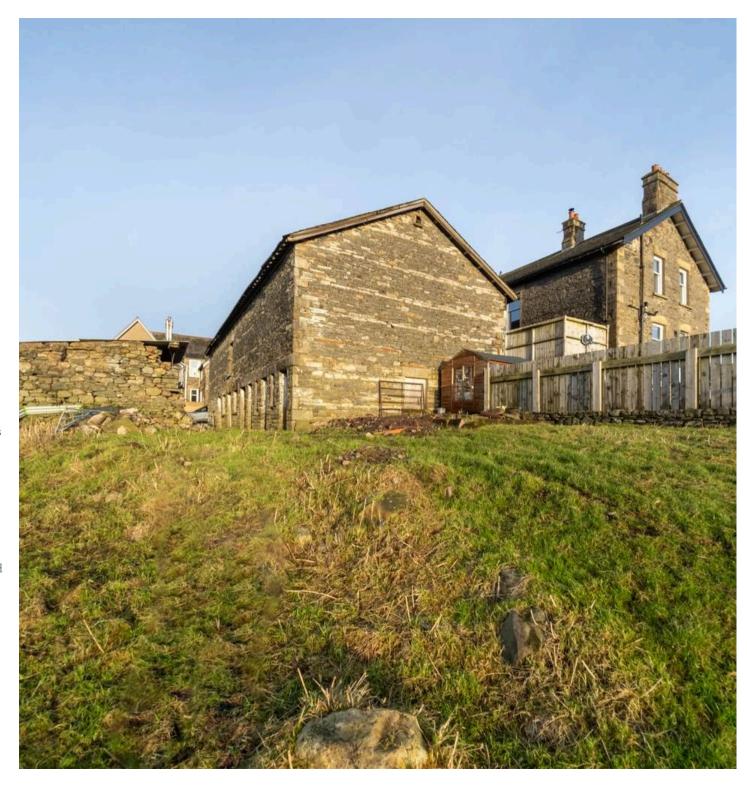

The outside space of this property truly sets it apart, with expansive grounds forming an integral part of the charm and potential of this project. Detailed in the section 106 document, the red boundary signifies the generous grounds adjoining the barn, offering endless possibilities for creating a beautiful outdoor retreat. With vast potential for garden spaces to the rear and side of the barn, residents can look forward to enjoying stunning views extending beyond the property's borders. To the left of the driveway, an additional parcel of land acquired by the current owners presents yet another opportunity for creating a captivating outdoor area, enhancing the potential for creating a truly remarkable outdoor living environment. Whether for relaxing evenings admiring the views or entertaining guests in a picturesque setting, the outside space of this property invites residents to embrace the beauty and tranquillity of the surrounding countryside. Ideal for those seeking a unique renovation project in a sought-after location, this property promises to be a haven for those looking to create their own slice of rural paradise.

The name of the plot falls under Blossom Barn, however for electric and postcode there are two separate names for the buildings. They come under Blossom Barn and Stock Cottage.

- Fantastic barn with grounds renovation project
- Road links to the M6 Motorway, Lake District National Park and the Yorkshire Dales
- Extensive plans show what the barn could be renovated to
- Easy access to local amenities in the town of Sedbergh
- Planning for up to six bedrooms
- Located in a delightful countryside setting outside of Sedbergh
- Plans for the outhouses to be renovated into home office
- Breath-taking views to the rear and front
- Gardens to the rear and additional land purchased to the front of the property
- Ample driveway parking