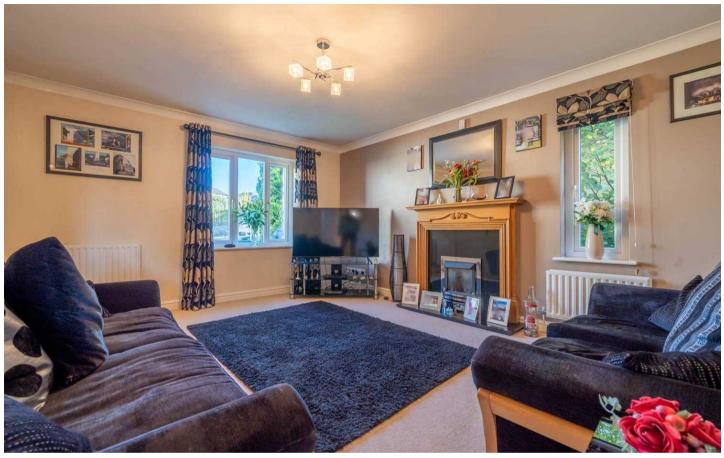

Situated in a quiet residential area, this delightful detached house offers a perfect blend of comfort and practicality. The property benefits from double glazing, gas central heating, and a light and airy sitting room, creating a welcoming atmosphere throughout. The kitchen diner is ideal for family meals and entertaining guests, from the kitchen diner the sun room can be accessed which looks out over the garden. The ground floor also offers a utility room and downstairs toilet. Upstairs, four bedrooms provide ample space for the family, complemented by a family bathroom and en-suite bathroom. Outside, the well-kept front and rear gardens offer a serene retreat, with a garage and driveway parking providing ample space for vehicles.

# SITTING ROOM

15' 3" x 12' 8" (4.64m x 3.85m)