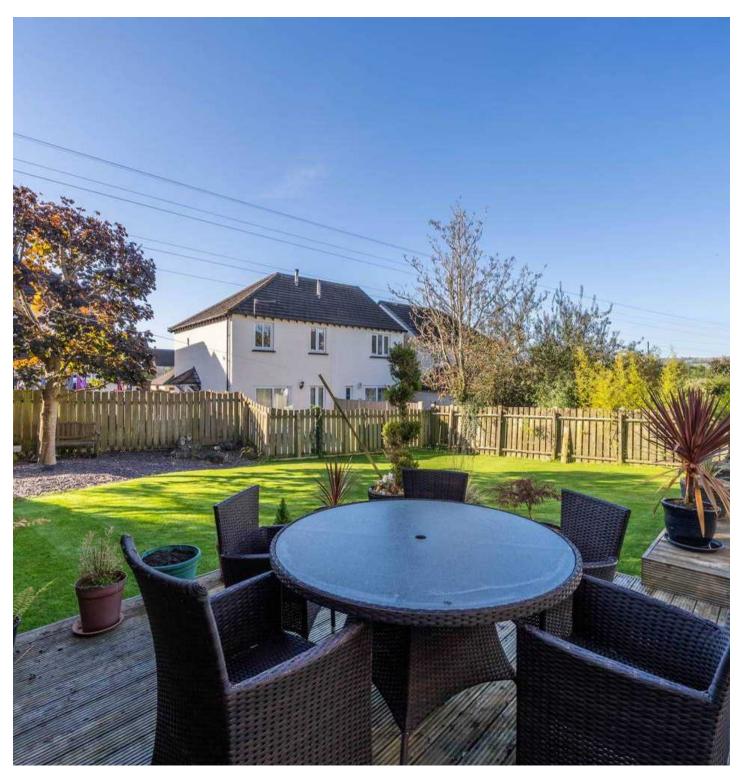

Venture outdoors and discover the stunning gardens that adorn this property. The rear garden boasts a lush lawn enclosed by a wooden fence, creating a peaceful oasis for relaxation. A gravelled feature at the far end of the garden provides space for potted plants and shrubbery, adding a touch of natural beauty. The decked area surrounding the sunroom offers an ideal spot for al fresco dining or simply enjoying the sunshine. To the front, a driveway, part lawn, and well-kept hedges enhance the kerb appeal of this property, welcoming you home each day with its charming exterior. Don't miss the opportunity to make this beautiful property your own and enjoy the tranquillity of its outdoor space.