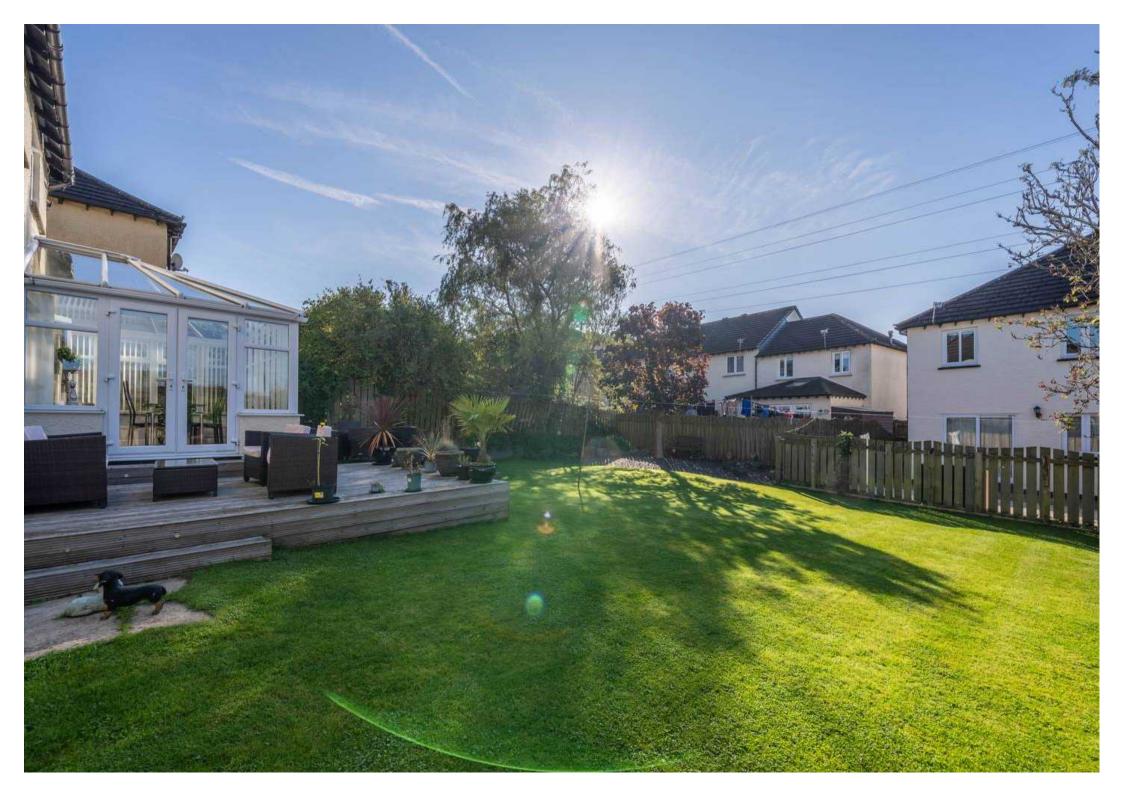

Venture outdoors and discover the stunning gardens that adorn this property. The rear garden boasts a lush lawn enclosed by a wooden fence, creating a peaceful oasis for relaxation. A gravelled feature at the far end of the garden provides space for potted plants and shrubbery, adding a touch of natural beauty. The decked area surrounding the sunroom offers an ideal spot for al fresco dining or simply enjoying the sunshine. To the front, a driveway, part lawn, and well-kept hedges enhance the kerb appeal of this property, welcoming you home each day with its charming exterior. Don't miss the opportunity to make this beautiful property your own and enjoy the tranquillity of its outdoor space.