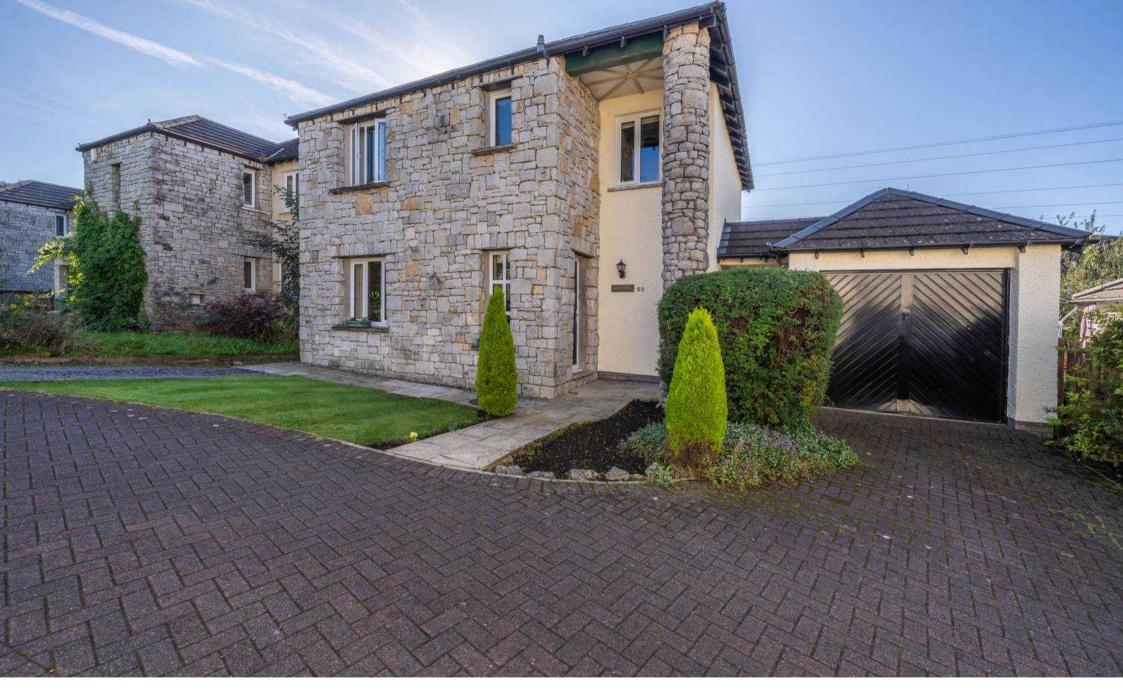

#### Kendal

A delightful modern detached residence pleasantly located on this ever popular residential development. Conveniently situated for all the local amenities and benefiting from easy access to the rest of the Lake District National Park and the M6 Motorway.

Situated in a quiet residential area, this delightful detached house offers a perfect blend of comfort and practicality. The property benefits from double glazing, gas central heating, and a light and airy sitting room, creating a welcoming atmosphere throughout. The kitchen diner is ideal for family meals and entertaining guests, from the kitchen diner the sun room can be accessed which looks out over the garden. The ground floor also offers a utility room and downstairs toilet. Upstairs, four bedrooms provide ample space for the family, complemented by a family bathroom and en-suite bathroom. Outside, the well-kept front and rear gardens offer a serene retreat, with a garage and driveway parking providing ample space for vehicles.

- Delightful detached property
- Double glazing and gas central heating
- Light and airy sitting room
- Quiet residential area
- Kitchen diner
- Easy access to local amenities
- Four bedrooms
- Well kept front and rear gardens
- One family bathroom, en-suite and downstairs toilet
- Garage and driveway parking