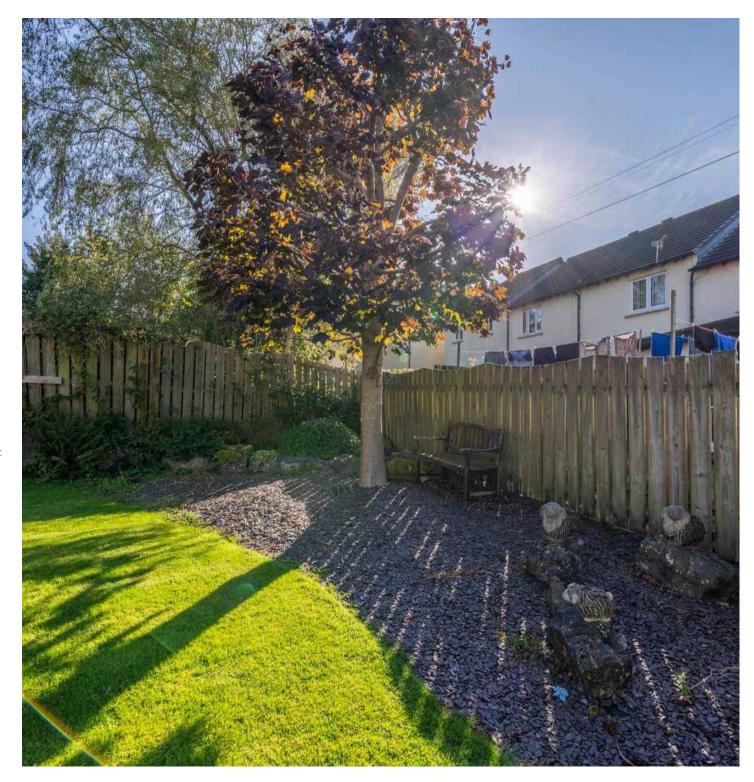

Venture outdoors and discover the stunning gardens that adorn this property. The rear garden boasts a lush lawn enclosed by a wooden fence, creating a peaceful oasis for relaxation. A gravelled feature at the far end of the garden provides space for potted plants and shrubbery, adding a touch of natural beauty. The decked area surrounding the sunroom offers an ideal spot for al fresco dining or simply enjoying the sunshine. To the front, a driveway, part lawn, and well-kept hedges enhance the kerb appeal of this property, welcoming you home each day with its charming exterior. Don't miss the opportunity to make this beautiful property your own and enjoy the tranquillity of its outdoor space.