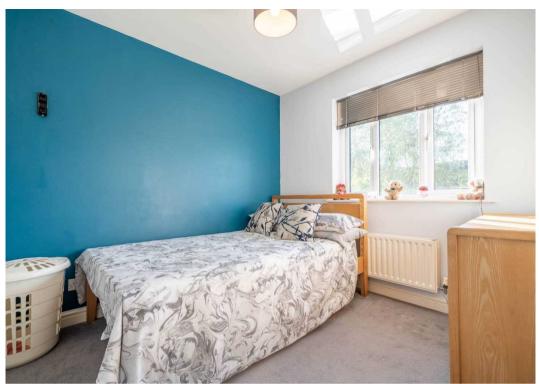

## BEDROOM

9' 10" x 8' 2" (3.00m x 2.50m)

## BEDROOM

9' 9" x 9' 6" (2.97m x 2.90m)

#### **BEDROOM**

8' 11" x 8' 3" (2.73m x 2.51m)