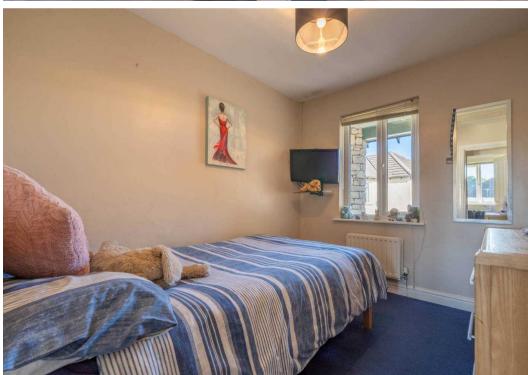

#### **BEDROOM**

12' 10" x 11' 7" (3.91m x 3.54m)

## BEDROOM

9' 10" x 8' 2" (3.00m x 2.50m)

## BEDROOM

9' 9" x 9' 6" (2.97m x 2.90m)

#### **BEDROOM**

8' 11" x 8' 3" (2.73m x 2.51m)