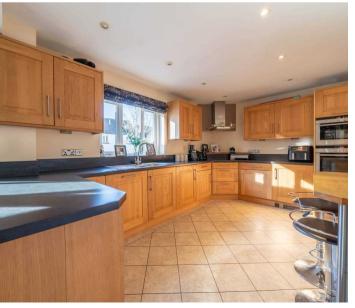

d gas central heating
- Light and airy sitting room
- Quiet residential area
- Kitchen diner
- Easy access to local amenities
- Four bedrooms
- Well kept front and rear gardens
- One family bathroom, en-suite and downstairs toilet
- Garage and driveway parking

## **EPC RATING C**

#### **SERVICES**

Mains electric, mains gas, mains water, mains drainage

# COUNCIL TAX:BAND E

## **TENURE:FREEHOLD**

# **DIRECTIONS**

From Kendal town centre take the A65 south and proceed to the traffic lights at K Village. Turn left at the traffic lights on to Parkside Road and continue along this road turning right opposite the cricket ground on to Archers Meadow then carry on round to the left then take the next right, go down the hill to find number 50 on the left.

WHAT3WORDS: fuzzy.final.thin









#### GROUND FLOOR

# ENTRANCE HALL

5' 0" x 4' 2" (1.53m x 1.27m)

# SITTING ROOM

15' 3" x 12' 8" (4.64m x 3.85m)

## DINING KITCHEN

24' 4" x 11' 7" (7.42m x 3.54m)

## SUN ROOM

11' 2" x 8' 11" (3.40m x 2.72m)

# UTILITY ROOM

7' 1" x 5' 11" (2.17m x 1.81m)

# **DOWNSTAIRS TOILET**

7' 2" x 2' 9" (2.18m x 0.83m)

# FIRST FLOOR

## LANDING

9' 2" x 7' 7" (2.80m x 2.31m)

#### **BEDROOM**

12' 10" x 11' 7" (3.91m x 3.54m)

#### **EN-SUITE**

7' 2" x 5' 3" (2.19m x 1.59m)

## BEDROOM

9' 10" x 8' 2" (3.00m x 2.50m)

## BEDROOM

9' 9" x 9' 6" (2.97m x 2.90m)

#### **BEDROOM**

8' 11" x 8' 3" (2.73m x 2.51m)

# **BATHROOM**

6' 9" x 6' 3" (2.05m x 1.90m)















# THW Estate Agents

112 Stricklandgate, Kendal - LA9 4PU

01539 815700 • kendal@thwestateagents.co.uk • www.thwestateagen