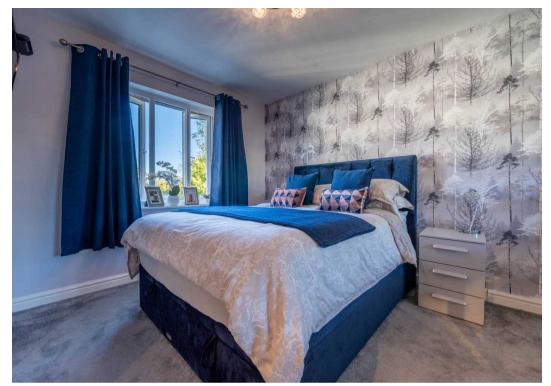

#### **BEDROOM**

12' 10" x 11' 7" (3.91m x 3.54m)

#### **EN-SUITE**

7' 2" x 5' 3" (2.19m x 1.59m)