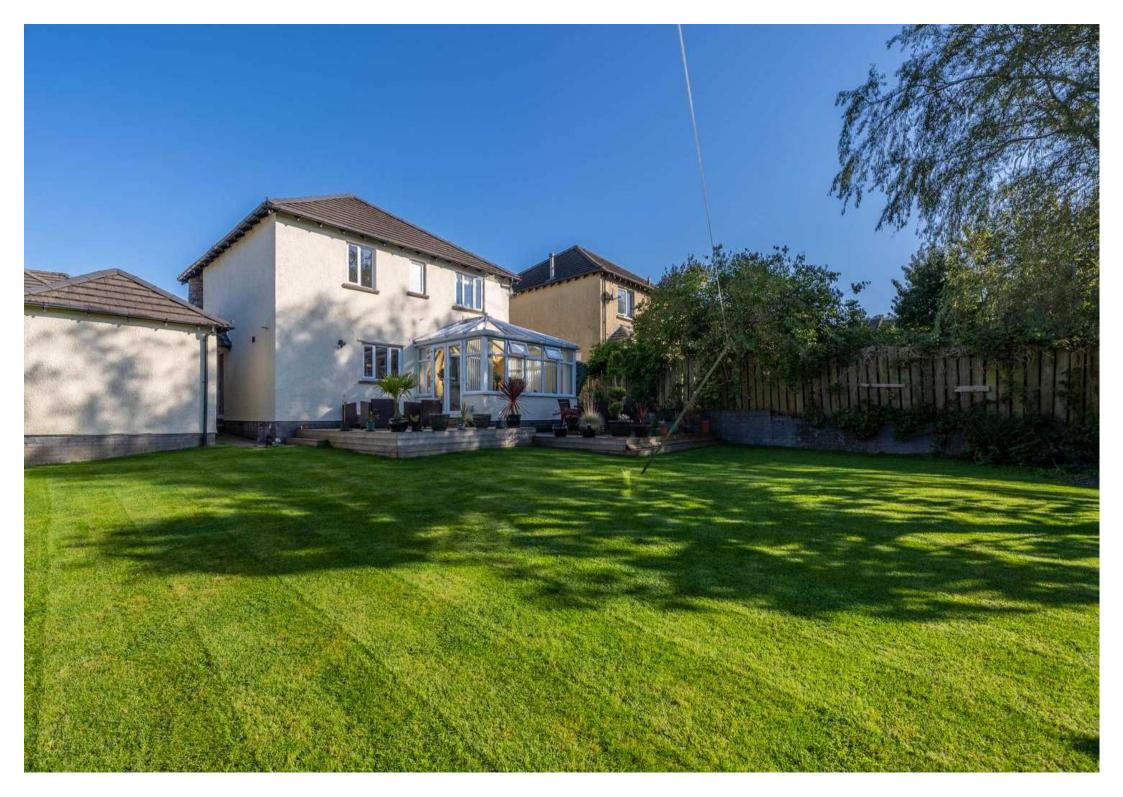

Venture outdoors and discover the stunning gardens that adorn this property. The rear garden boasts a lush lawn enclosed by a wooden fence, creating a peaceful oasis for relaxation. A gravelled feature at the far end of the garden provides space for potted plants and shrubbery, adding a touch of natural beauty. The decked area surrounding the sunroom offers an ideal spot for al fresco dining or simply enjoying the sunshine. To the front, a driveway, part lawn, and well-kept hedges enhance the kerb appeal of this property, welcoming you home each day with its charming exterior. Don't miss the opportunity to make this beautiful property your own and enjoy the tranquillity of its outdoor space.