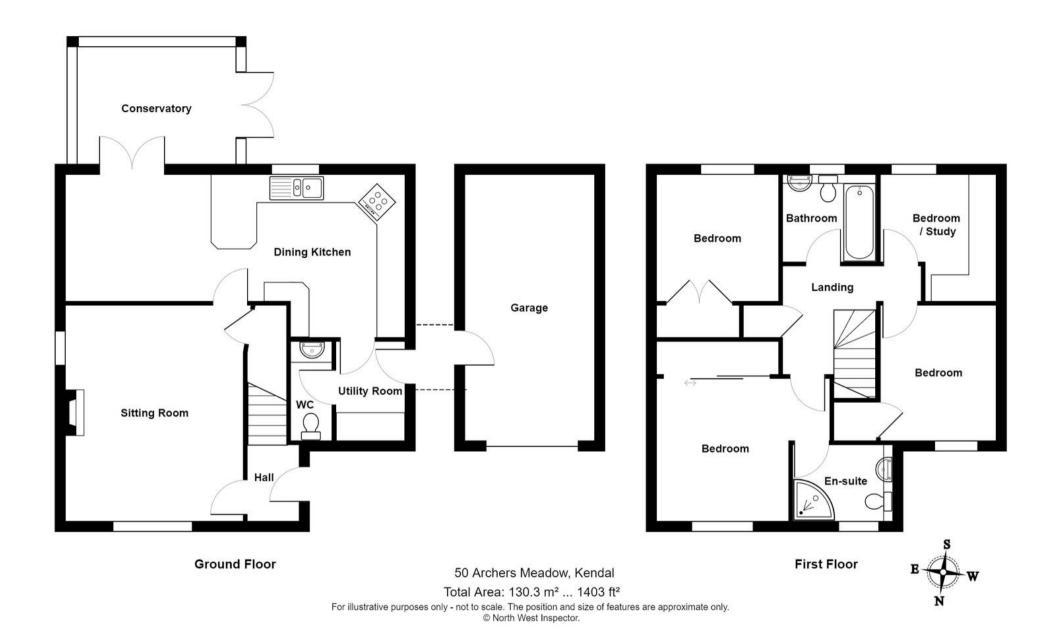

#### GROUND FLOOR

# ENTRANCE HALL

5' 0" x 4' 2" (1.53m x 1.27m)

# SITTING ROOM

15' 3" x 12' 8" (4.64m x 3.85m)

## DINING KITCHEN

24' 4" x 11' 7" (7.42m x 3.54m)

## SUN ROOM

11' 2" x 8' 11" (3.40m x 2.72m)

# UTILITY ROOM

7' 1" x 5' 11" (2.17m x 1.81m)

# **DOWNSTAIRS TOILET**

7' 2" x 2' 9" (2.18m x 0.83m)

# FIRST FLOOR

## LANDING

9' 2" x 7' 7" (2.80m x 2.31m)

#### **BEDROOM**

12' 10" x 11' 7" (3.91m x 3.54m)

#### **EN-SUITE**

7' 2" x 5' 3" (2.19m x 1.59m)

## BEDROOM

9' 10" x 8' 2" (3.00m x 2.50m)

## BEDROOM

9' 9" x 9' 6" (2.97m x 2.90m)

#### **BEDROOM**

8' 11" x 8' 3" (2.73m x 2.51m)

# **BATHROOM**

6' 9" x 6' 3" (2.05m x 1.90m)