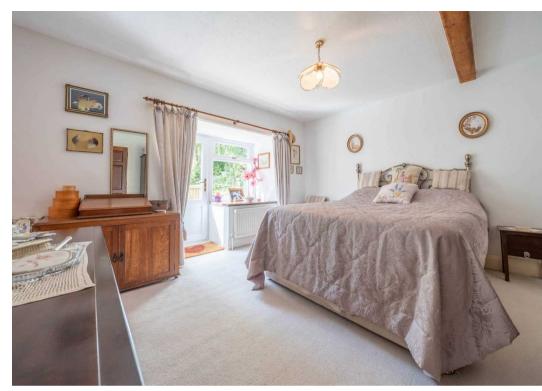

#### **BEDROOM**

23' 4" x 12' 0" (7.11m x 3.66m)

#### **EN-SUITE**

10' 6" x 6' 2" (3.21m x 1.88m)