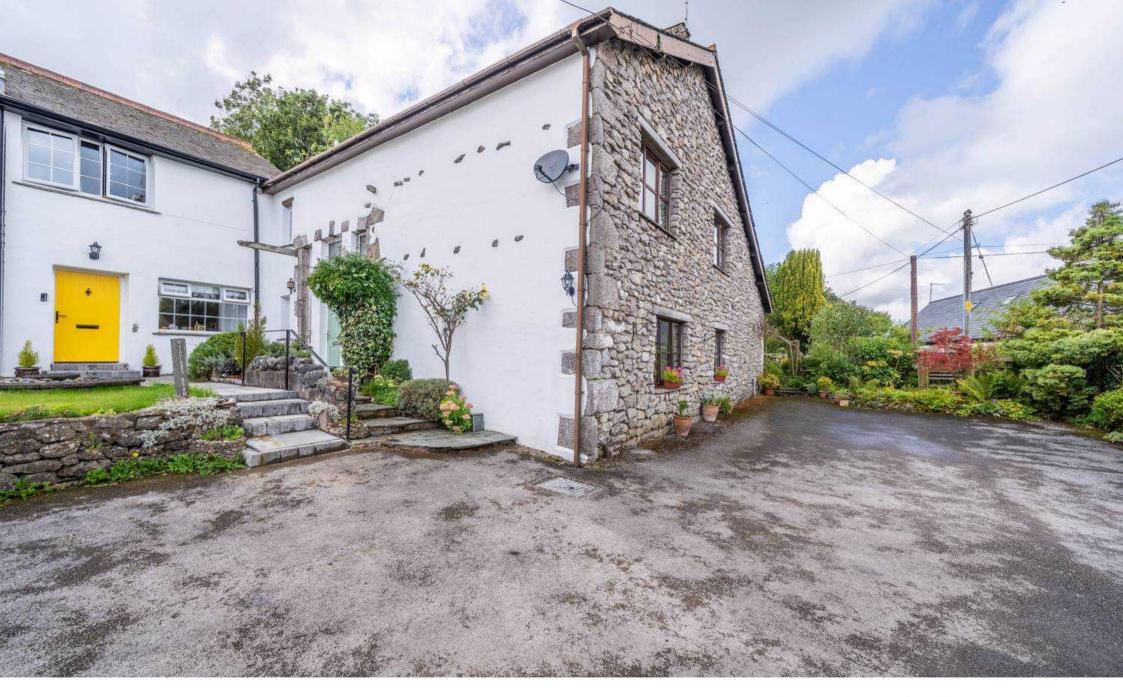

# Hale Head House

Hale

A well presented link-detached family home situated in a beautiful countryside setting on the outskirts of Beetham. The property has easy access to all local amenities and fantastic road links to both the Lake District National Park and the M6 Motorway.

This impressive link-detached 5-bedroom house promises a light and airy living experience throughout. The property features a stunning entrance hall which has its own dining space as well. From the entrance hall you can access the handy wet room two double bedrooms with one currently being used as a sitting room and a beautiful kitchen diner perfect for spending time with the family in. A utility room can be accessed from the kitchen diner which is handy for all your washing and storage needs.

- Link-detached home
- Impressive far reaching views
- Light and airy reception rooms
- Double glazing throughout
- Beautiful kitchen diner
- Utility room
- Five double bedrooms
- Gardens to the rear
- Wet room and en-suite bathroom
- Garage and driveway parking