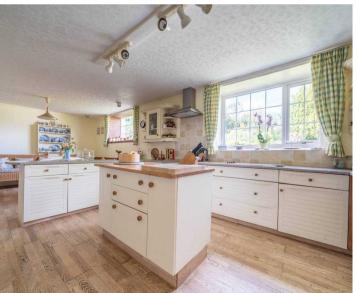

ce for further planting, allowing residents to personalise their outdoor haven to suit their taste and preferences.

- Link-detached home
- Impressive far reaching views
- Light and airy reception rooms
- Double glazing throughout
- Beautiful kitchen diner
- Utility room
- Five double bedrooms
- Gardens to the rear
- Wet room and en-suite bathroom
- Garage and driveway parking

## EPC RATING E

#### **SERVICES**

Mains electric, oil central heating, mains water, mains drainage

## COUNCIL TAX:BAND F

## TENRUE:FREEHOLD

## **DIRECTIONS**

From Milnthorpe follow the A6, pass through Beetham and take a right at the Hale car garage. Follow the road and take a right onto a back road and continue all the way where you will fine Hale Head House on the right.

WHAT3WORDS:rudder.hidden.frail









## GROUND FLOOR

# ENTRANCE HALL/DINING AREA

25' 3" x 21' 11" (7.69m x 6.68m)

## KITCHEN DINER

25' 6" x 12' 9" (7.78m x 3.89m)

#### UTILITY ROOM

12' 9" x 11' 7" (3.88m x 3.54m)

#### BEDROOM

11' 4" x 8' 8" (3.45m x 2.63m)

## BEDROOM/SITTING ROOM

14' 8" x 11' 1" (4.46m x 3.37m)

## INNER HALLWAY

12' 2" x 11' 5" (3.71m x 3.49m)

## WET ROOM

8' 6" x 8' 0" (2.59m x 2.44m)

## FIRST FLOOR

#### LANDING/LOUNGE

25' 1" x 23' 4" (7.65m x 7.11m)

#### **BEDROOM**

23' 4" x 12' 0" (7.11m x 3.66m)

#### **EN-SUITE**

10' 6" x 6' 2" (3.21m x 1.88m)

#### INNER HALLWAY

5' 9" x 4' 4" (1.76m x 1.33m)

#### **BEDROOM**

12' 10" x 9' 9" (3.90m x 2.97m)

# BEDROOM

12' 6" x 6' 5" (3.82m x 1.96m)















# **THW Estate Agents**

112 Stricklandgate, Kendal - LA9 4PU

01539 815700 • kenda