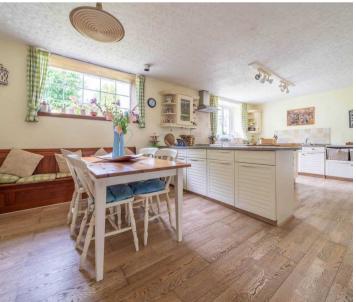

for further planting, allowing residents to personalise their outdoor haven to suit their taste and preferences.

- Link-detached home
- Impressive far reaching views
- Light and airy reception rooms
- Double glazing throughout
- Beautiful kitchen diner
- Utility room
- Five double bedrooms
- Gardens to the rear
- Wet room and en-suite bathroom
- Garage and driveway parking

## EPC RATING E

#### **SERVICES**

Mains electric, oil central heating, mains water, mains drainage

## COUNCIL TAX:BAND F

## TENRUE:FREEHOLD

## **DIRECTIONS**

From Milnthorpe follow the A6, pass through Beetham and take a right at the Hale car garage. Follow the road and take a right onto a back road and continue all the way where you will fine Hale Head House on the right.

WHAT3WORDS:rudder.hidden.frail









## GROUND FLOOR

# ENTRANCE HALL/DINING AREA

25' 3" x 21' 11" (7.69m x 6.68m)

## KITCHEN DINER

25' 6" x 12' 9" (7.78m x 3.89m)

#### UTILITY ROOM

12' 9" x 11' 7" (3.88m x 3.54m)

#### BEDROOM

11' 4" x 8' 8" (3.45m x 2.63m)

## BEDROOM/SITTING ROOM

14' 8" x 11' 1" (4.46m x 3.37m)

## INNER HALLWAY

12' 2" x 11' 5" (3.71m x 3.49m)

## WET ROOM

8' 6" x 8' 0" (2.59m x 2.44m)

## FIRST FLOOR

#### LANDING/LOUNGE

25' 1" x 23' 4" (7.65m x 7.11m)

#### **BEDROOM**

23' 4" x 12' 0" (7.11m x 3.66m)

#### **EN-SUITE**

10' 6" x 6' 2" (3.21m x 1.88m)

#### INNER HALLWAY

5' 9" x 4' 4" (1.76m x 1.33m)

#### **BEDROOM**

12' 10" x 9' 9" (3.90m x 2.97m)

# BEDROOM

12' 6" x 6' 5" (3.82m x 1.96m)















# **THW Estate Agents**

112 Stricklandgate, Kendal - LA9 4PU

01539 815700 • kendal@