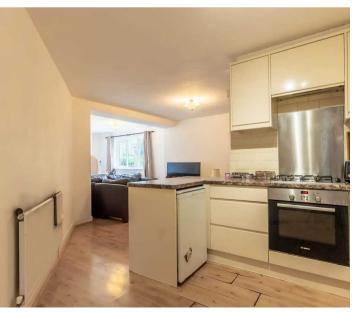

Nestled within a desirable central location in Kendal, this first-floor apartment offers comfortable living with a touch of tranquillity. Boasting double glazing throughout and gas central heating, the property features an open sitting room dining kitchen, perfect for entertaining or relaxing with loved ones. Two generously sized double bedrooms provide ample space for personal retreats, while a private store room located under the property offers practical storage solutions. The family shower room compliments the living space with a W.C., wash hand basin and walk in shower. Allocated parking ensures easy access for residents, while gardens to the front and rear provide natural beauty in the heart of the city. For nature enthusiasts, the property's prime location offers swift access to the renowned Lake District National Park, promising endless adventures amidst stunning landscapes.