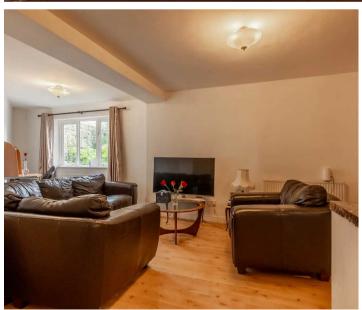

Nestled within a desirable central location in Kendal, this first-floor apartment offers comfortable living with a touch of tranquillity. Boasting double glazing throughout and gas central heating, the property features an open sitting room dining kitchen, perfect for entertaining or relaxing with loved ones. Two generously sized double bedrooms provide ample space for personal retreats, while a private store room located under the property offers practical storage solutions. The family shower room compliments the living space with a W.C., wash hand basin and walk in shower. Allocated parking ensures easy access for residents, while gardens to the front and rear provide natural beauty in the heart of the city. For nature enthusiasts, the property's prime location offers swift access to the renowned Lake District National Park, promising endless adventures amidst stunning landscapes.

# OPEN PLAN LIVING AREA

21' 0" x 14' 9" (6.41m x 4.50m)