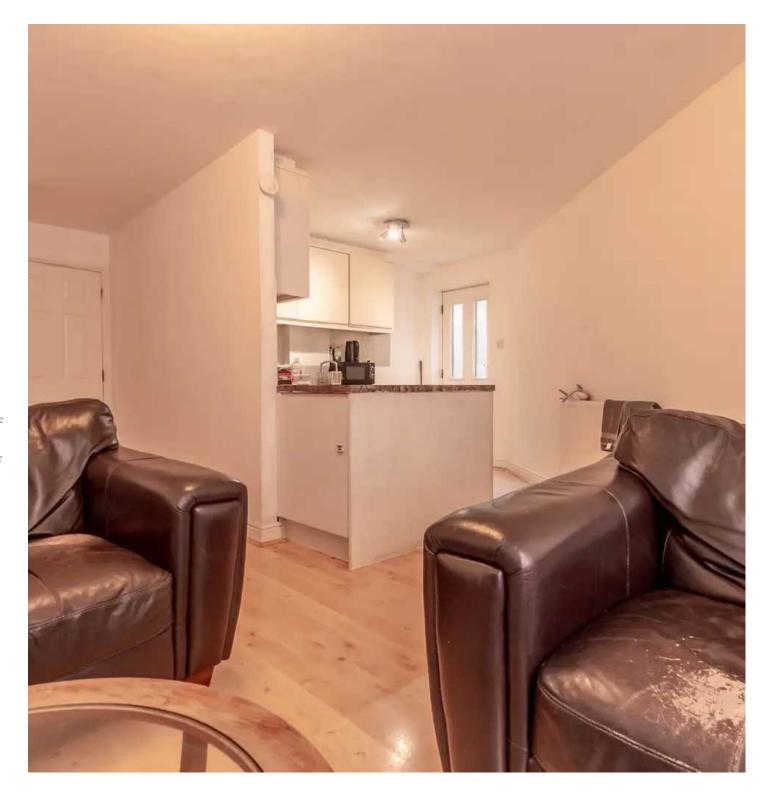

Nestled within a desirable central location in Kendal, this first-floor apartment offers comfortable living with a touch of tranquillity. Boasting double glazing throughout and gas central heating, the property features an open sitting room dining kitchen, perfect for entertaining or relaxing with loved ones. Two generously sized double bedrooms provide ample space for personal retreats, while a private store room located under the property offers practical storage solutions. The family shower room compliments the living space with a W.C., wash hand basin and walk in shower. Allocated parking ensures easy access for residents, while gardens to the front and rear provide natural beauty in the heart of the city. For nature enthusiasts, the property's prime location offers swift access to the renowned Lake District National Park, promising endless adventures amidst stunning landscapes.

# OPEN PLAN LIVING AREA

21' 0" x 14' 9" (6.41m x 4.50m)