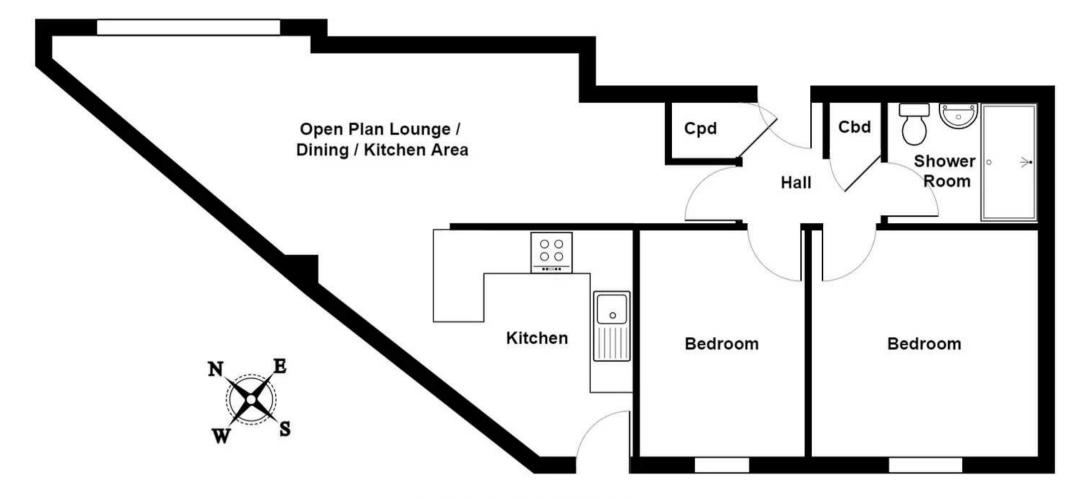

WHAT3WORDS:chop.every.many

7' 7" x 5' 6" (2.31m × 1.68m)

# OPEN PLAN LIVING AREA

21' 0" x 14' 9" (6.41m x 4.50m)

# BEDROOM

10′ 5″ x 10′ 4″ (3.17m x 3.15m)

# BEDROOM

10' 4" x 7' 6" (3.16m x 2.28m)

# BATHROOM

7' 1" x 5' 6" (2.17m x 1.67m)

3 Fellside Court, Kendal Total Area: 55.8 m<sup>2</sup> ... 601 ft<sup>2</sup>

For illustrative purposes only - not to scale. The position and size of features are approximate only.