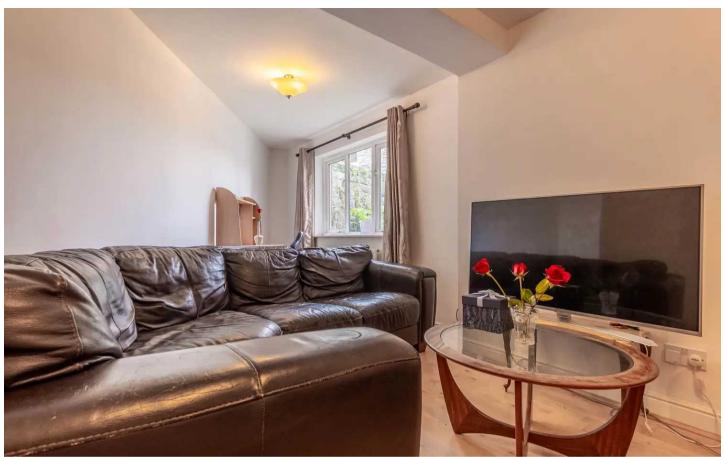

Nestled within a desirable central location in Kendal, this first-floor apartment offers comfortable living with a touch of tranquillity. Boasting double glazing throughout and gas central heating, the property features an open sitting room dining kitchen, perfect for entertaining or relaxing with loved ones. Two generously sized double bedrooms provide ample space for personal retreats, while a private store room located under the property offers practical storage solutions. The family shower room compliments the living space with a W.C., wash hand basin and walk in shower. Allocated parking ensures easy access for residents, while gardens to the front and rear provide natural beauty in the heart of the city. For nature enthusiasts, the property's prime location offers swift access to the renowned Lake District National Park, promising endless adventures amidst stunning landscapes.

# OPEN PLAN LIVING AREA

21' 0" x 14' 9" (6.41m x 4.50m)