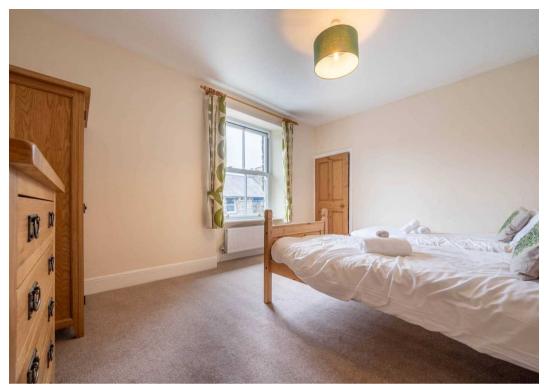

Upon entering, the ground floor has a light and airy sitting room on the left, perfect for relaxing in, leading through to the dining room which boasts a cosy multi-fuel stove – perfect for those chilly evenings. The kitchen is well-appointed, offering convenient access to the rear courtyard garden, ideal for al fresco dining or enjoying a morning coffee. The ground floor also has a separate toilet as well. Upstairs, you will find two generously sized double bedrooms, both flooded with natural light, and serviced by a pristine three-piece suite. Further external features include a rear courtyard garden and driveway parking, making coming home a breeze. Additionally, with easy access to the rest of the Lake District National Park, this property truly offers a lifestyle of convenience and natural beauty.

10' 2" x 8' 11" (3.10m x 2.71m)

DOWNSTAIRS TOILET

6' 2" x 4' 2" (1.89m x 1.26m)

FIRST FLOOR

LANDING

14' 9" x 5' 9" (4.49m x 1.75m)

BEDROOM

14' 8" x 8' 4" (4.46m x 2.53m)

BEDROOM

14' 5" x 11' 3" (4.39m x 3.44m)

BATHROOM

10' 9" x 7' 10" (3.28m x 2.39m)