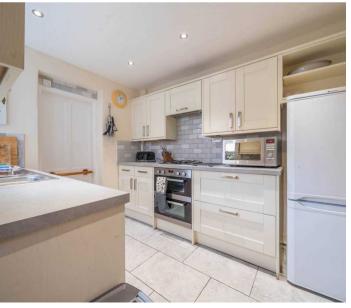

Upon entering, the ground floor has a light and airy sitting room on the left, perfect for relaxing in, leading through to the dining room which boasts a cosy multi-fuel stove – perfect for those chilly evenings. The kitchen is well-appointed, offering convenient access to the rear courtyard garden, ideal for al fresco dining or enjoying a morning coffee. The ground floor also has a separate toilet as well. Upstairs, you will find two generously sized double bedrooms, both flooded with natural light, and serviced by a pristine three-piece suite. Further external features include a rear courtyard garden and driveway parking, making coming home a breeze. Additionally, with easy access to the rest of the Lake District National Park, this property truly offers a lifestyle of convenience and natural beauty.

### GROUND FLOOR

ENTRANCE HALL

15' 0" x 4' 0" (4.58m x 1.21m)

SITTING ROOM

14' 11" x 11' 5" (4.55m x 3.47m)

DINING ROOM

13' 9" x 11' 4" (4.20m x 3.46m)

KITCHEN