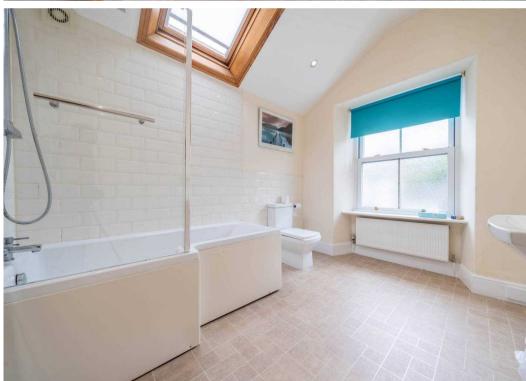

Upon entering, the ground floor has a light and airy sitting room on the left, perfect for relaxing in, leading through to the dining room which boasts a cosy multi-fuel stove – perfect for those chilly evenings. The kitchen is well-appointed, offering convenient access to the rear courtyard garden, ideal for al fresco dining or enjoying a morning coffee. The ground floor also has a separate toilet as well. Upstairs, you will find two generously sized double bedrooms, both flooded with natural light, and serviced by a pristine three-piece suite. Further external features include a rear courtyard garden and driveway parking, making coming home a breeze. Additionally, with easy access to the rest of the Lake District National Park, this property truly offers a lifestyle of convenience and natural beauty.

BEDROOM

14' 5" x 11' 3" (4.39m x 3.44m)

BATHROOM

10' 9" x 7' 10" (3.28m x 2.39m)