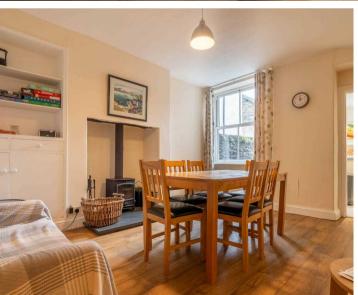

Upon entering, the ground floor has a light and airy sitting room on the left, perfect for relaxing in, leading through to the dining room which boasts a cosy multi-fuel stove – perfect for those chilly evenings. The kitchen is well-appointed, offering convenient access to the rear courtyard garden, ideal for al fresco dining or enjoying a morning coffee. The ground floor also has a separate toilet as well. Upstairs, you will find two generously sized double bedrooms, both flooded with natural light, and serviced by a pristine three-piece suite. Further external features include a rear courtyard garden and driveway parking, making coming home a breeze. Additionally, with easy access to the rest of the Lake District National Park, this property truly offers a lifestyle of convenience and natural beauty.

### GROUND FLOOR

ENTRANCE HALL

15' 0" x 4' 0" (4.58m x 1.21m)

SITTING ROOM

14' 11" x 11' 5" (4.55m x 3.47m)

DINING ROOM

13' 9" x 11' 4" (4.20m x 3.46m)

KITCHEN