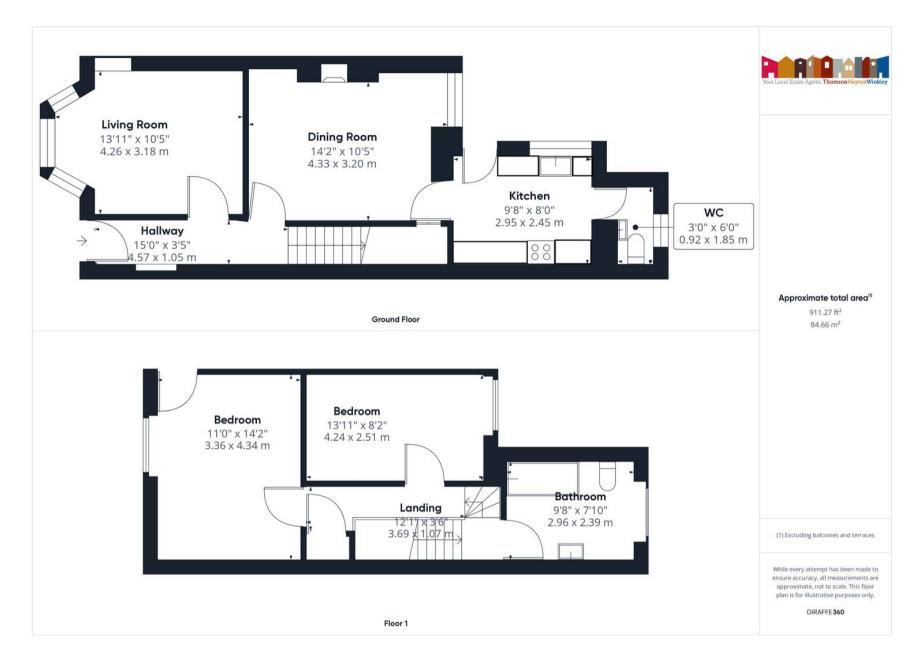

### GROUND FLOOR

ENTRANCE HALL

15' 0" x 4' 0" (4.58m x 1.21m)

SITTING ROOM

14' 11" x 11' 5" (4.55m x 3.47m)

DINING ROOM

13' 9" x 11' 4" (4.20m x 3.46m)

KITCHEN

10' 2" x 8' 11" (3.10m x 2.71m)

DOWNSTAIRS TOILET

6' 2" x 4' 2" (1.89m x 1.26m)

FIRST FLOOR

LANDING

14' 9" x 5' 9" (4.49m x 1.75m)

BEDROOM

14' 8" x 8' 4" (4.46m x 2.53m)

BEDROOM

14' 5" x 11' 3" (4.39m x 3.44m)

BATHROOM

10' 9" x 7' 10" (3.28m x 2.39m)