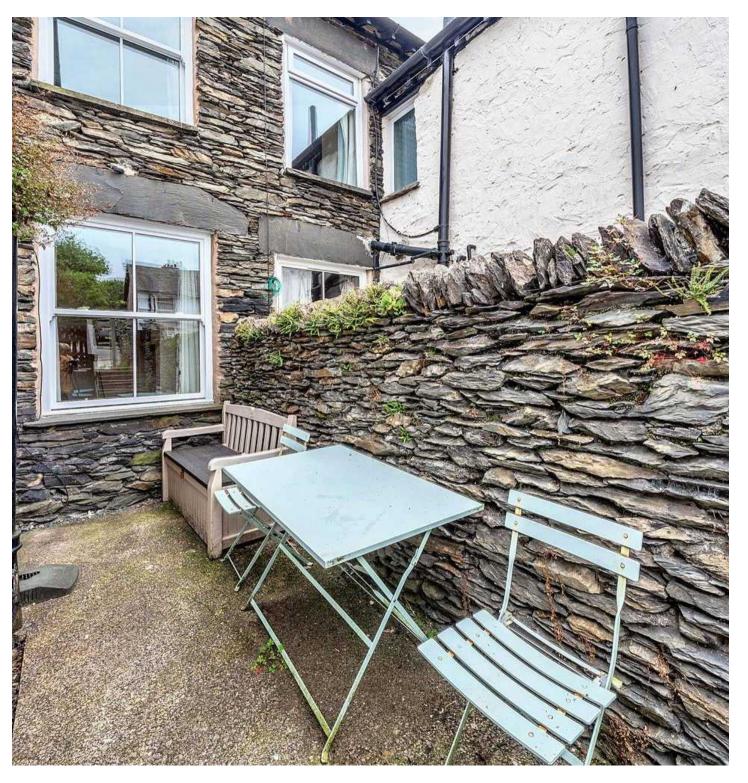

Outside, the rear courtyard provides ample space for garden furniture and potted plants, creating a peaceful retreat for relaxation or entertaining. This area seamlessly leads to the driveway parking, ensuring a hassle-free parking solution. The front of the property boasts established shrubs and hedges, framing a gravelled area suitable for seating, perfect for enjoying a morning cup of tea while soaking up the tranquillity of the surroundings. Whether you're looking to unwind in your private outdoor oasis or venture out to explore the stunning natural landscapes of the Lake District National Park, this property offers the perfect balance of comfort and accessibility, making it a truly special find for those seeking a blend of countryside charm and modern convenience.