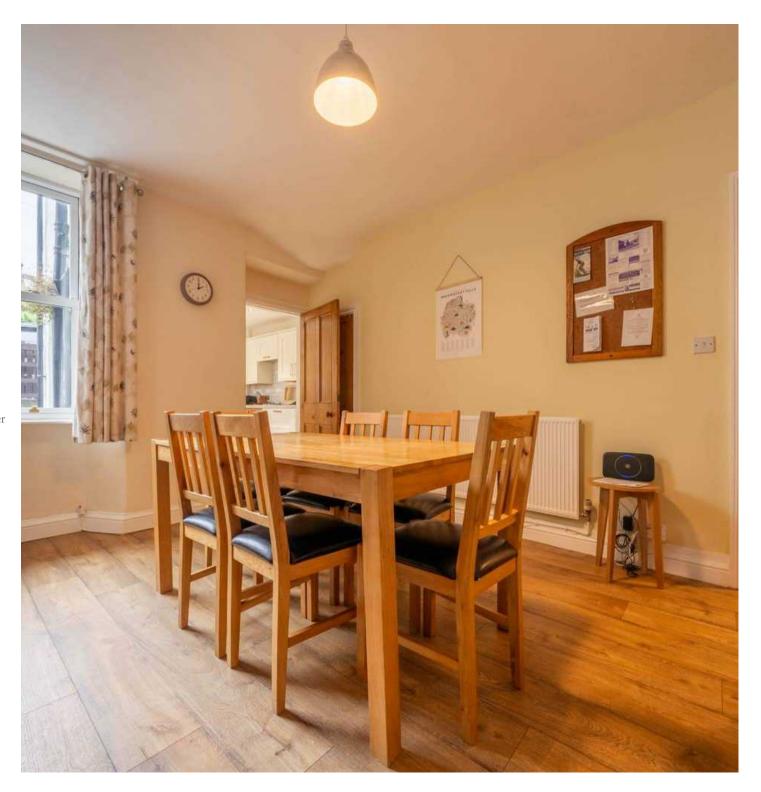

Upon entering, the ground floor has a light and airy sitting room on the left, perfect for relaxing in, leading through to the dining room which boasts a cosy multi-fuel stove – perfect for those chilly evenings. The kitchen is well-appointed, offering convenient access to the rear courtyard garden, ideal for al fresco dining or enjoying a morning coffee. The ground floor also has a separate toilet as well. Upstairs, you will find two generously sized double bedrooms, both flooded with natural light, and serviced by a pristine three-piece suite. Further external features include a rear courtyard garden and driveway parking, making coming home a breeze. Additionally, with easy access to the rest of the Lake District National Park, this property truly offers a lifestyle of convenience and natural beauty.