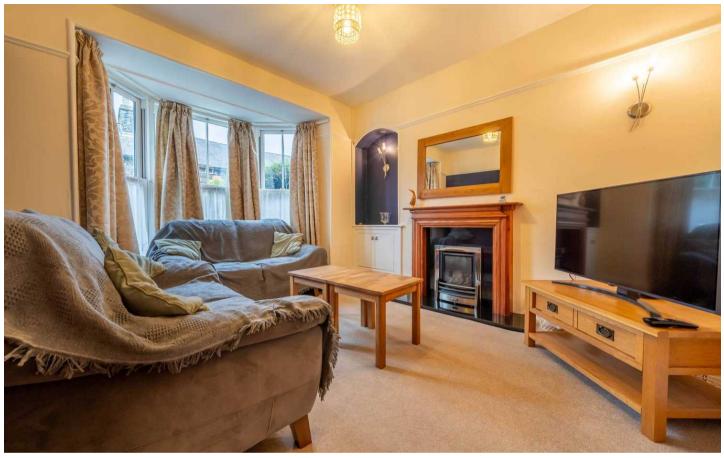

Upon entering, the ground floor has a light and airy sitting room on the left, perfect for relaxing in, leading through to the dining room which boasts a cosy multi-fuel stove – perfect for those chilly evenings. The kitchen is well-appointed, offering convenient access to the rear courtyard garden, ideal for al fresco dining or enjoying a morning coffee. The ground floor also has a separate toilet as well. Upstairs, you will find two generously sized double bedrooms, both flooded with natural light, and serviced by a pristine three-piece suite. Further external features include a rear courtyard garden and driveway parking, making coming home a breeze. Additionally, with easy access to the rest of the Lake District National Park, this property truly offers a lifestyle of convenience and natural beauty.

### GROUND FLOOR

ENTRANCE HALL

15' 0" x 4' 0" (4.58m x 1.21m)

SITTING ROOM

14' 11" x 11' 5" (4.55m x 3.47m)

DINING ROOM

13' 9" x 11' 4" (4.20m x 3.46m)

KITCHEN