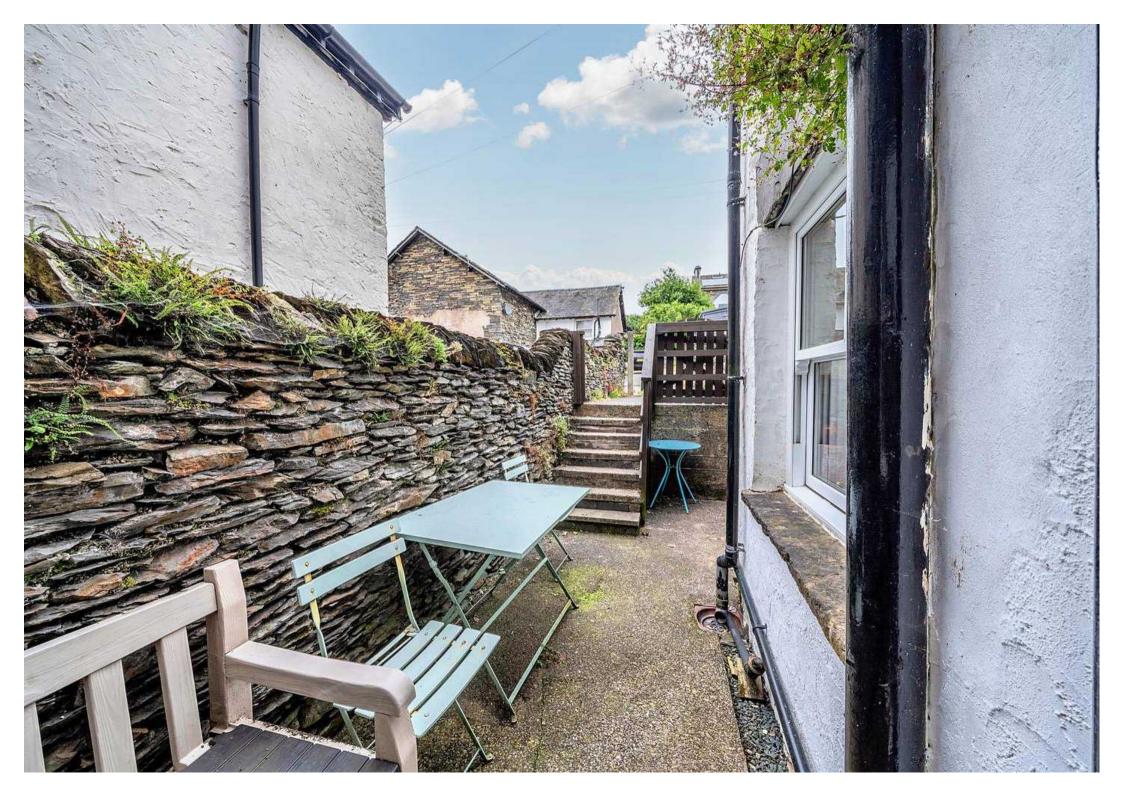

Outside, the rear courtyard provides ample space for garden furniture and potted plants, creating a peaceful retreat for relaxation or entertaining. This area seamlessly leads to the driveway parking, ensuring a hassle-free parking solution. The front of the property boasts established shrubs and hedges, framing a gravelled area suitable for seating, perfect for enjoying a morning cup of tea while soaking up the tranquillity of the surroundings. Whether you're looking to unwind in your private outdoor oasis or venture out to explore the stunning natural landscapes of the Lake District National Park, this property offers the perfect balance of comfort and accessibility, making it a truly special find for those seeking a blend of countryside charm and modern convenience.