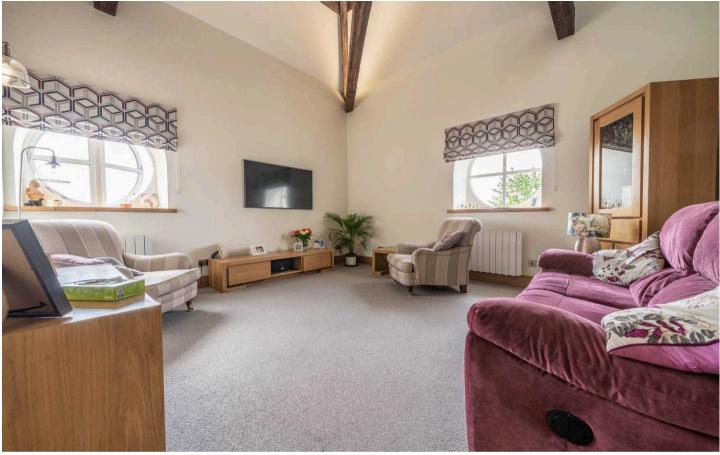

On the first floor you will find a stunning kitchen diner perfect for entertaining and enjoying meals with the family. The sitting room which is an impressive size, is a great space to unwind with the family. The first floor also has a cloakroom just before the kitchen diner.

#### SITTING ROOM

17' 4" x 15' 10" (5.28m x 4.82m)