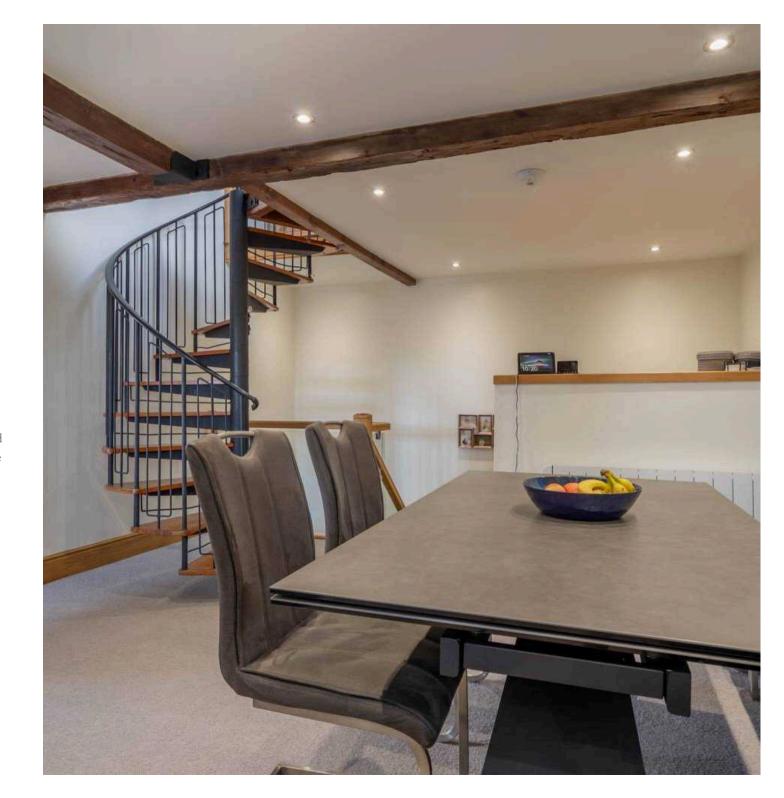

On the first floor you will find a stunning kitchen diner perfect for entertaining and enjoying meals with the family. The sitting room which is an impressive size, is a great space to unwind with the family. The first floor also has a cloakroom just before the kitchen diner.

## KITCHEN DINER

18' 4" x 9' 9" (5.58m x 2.96m)