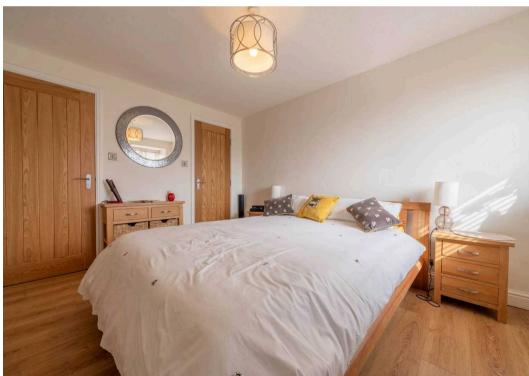

#### BEDROOM

15' 2" x 9' 3" (4.62m x 2.83m)

#### BEDROOM

11' 11" x 11' 10" (3.62m x 3.60m)