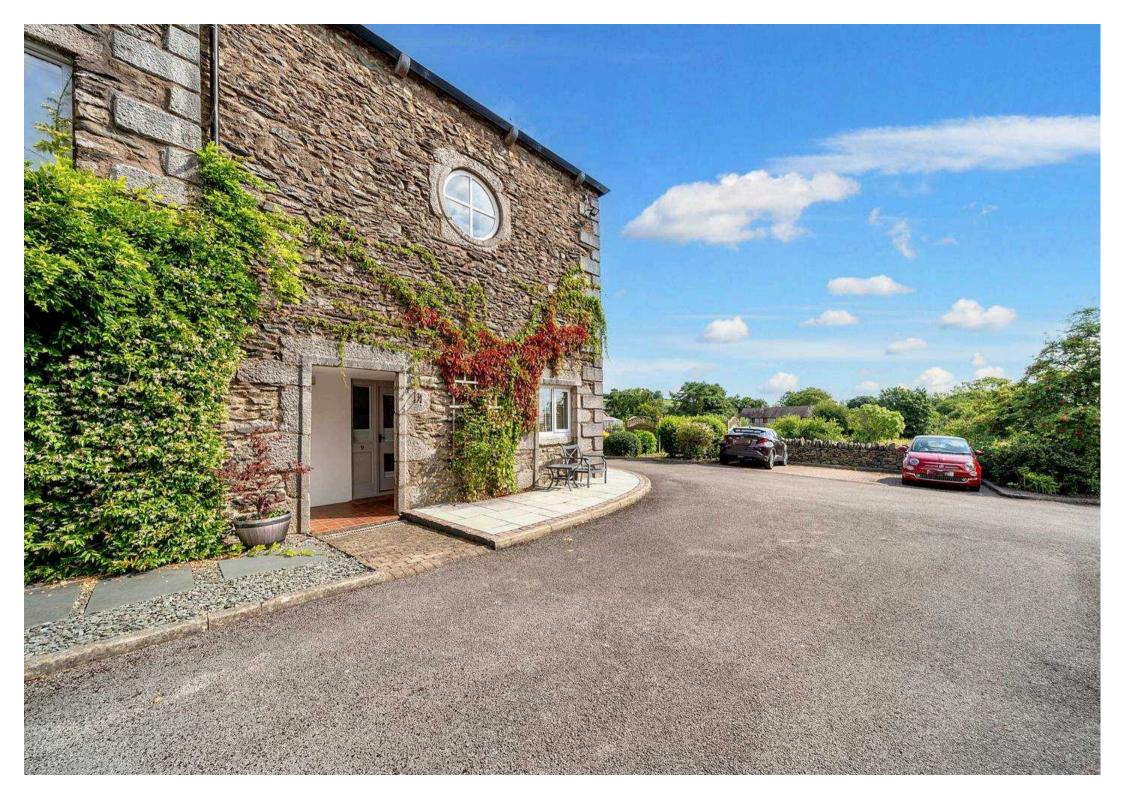

# Flookburgh

A charming three storey house forming part of a converted farmhouse in a development with similar properties situated within the village of Flookburgh being conveniently placed for Grange-over Sands where the shops, cafes, post office, banks, the promenade and the railway station are amongst the many amenities available there. The property would make an ideal family home but could also be enjoed as a base for holidays in the area.

Nestled within a picturesque farmhouse conversion, this charming home offers a delightful blend of character and modern comfort. The property has been fully refurbished throughout by the current owners to a high standard. Entering the property on the ground floor you will find two double bedrooms perfect for relaxing in, a family bathroom which comprises a W.C., wash hand basin to vanity and a walk in shower. Under the stairs there is a handy utility area for all your washing needs.