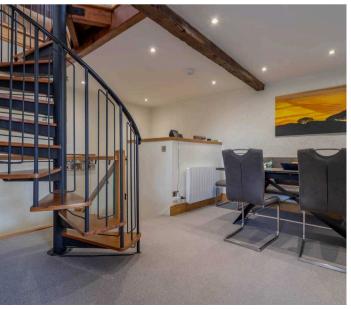

On the first floor you will find a stunning kitchen diner perfect for entertaining and enjoying meals with the family. The sitting room which is an impressive size, is a great space to unwind with the family. The first floor also has a cloakroom just before the kitchen diner.

#### SITTING ROOM

17' 4" x 15' 10" (5.28m x 4.82m)