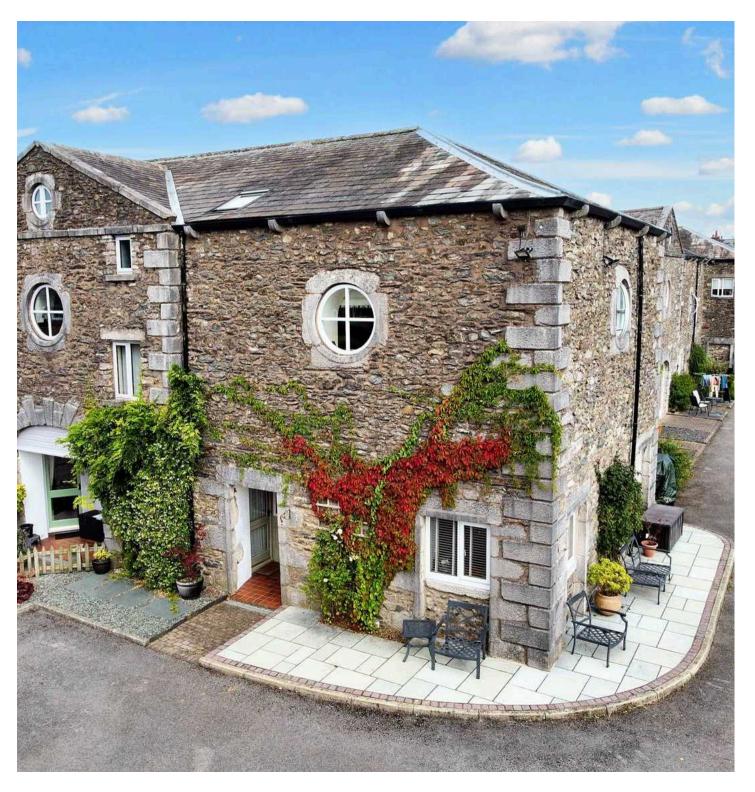

# Flookburgh

A charming three storey house forming part of a converted farmhouse in a development with similar properties situated within the village of Flookburgh being conveniently placed for Grange-over Sands where the shops, cafes, post office, banks, the promenade and the railway station are amongst the many amenities available there. The property would make an ideal family home but could also be enjoed as a base for holidays in the area.

Nestled within a picturesque farmhouse conversion, this charming home offers a delightful blend of character and modern comfort. The property has been fully refurbished throughout by the current owners to a high standard. Entering the property on the ground floor you will find two double bedrooms perfect for relaxing in, a family bathroom which comprises a W.C., wash hand basin to vanity and a walk in shower. Under the stairs there is a handy utility area for all your washing needs.