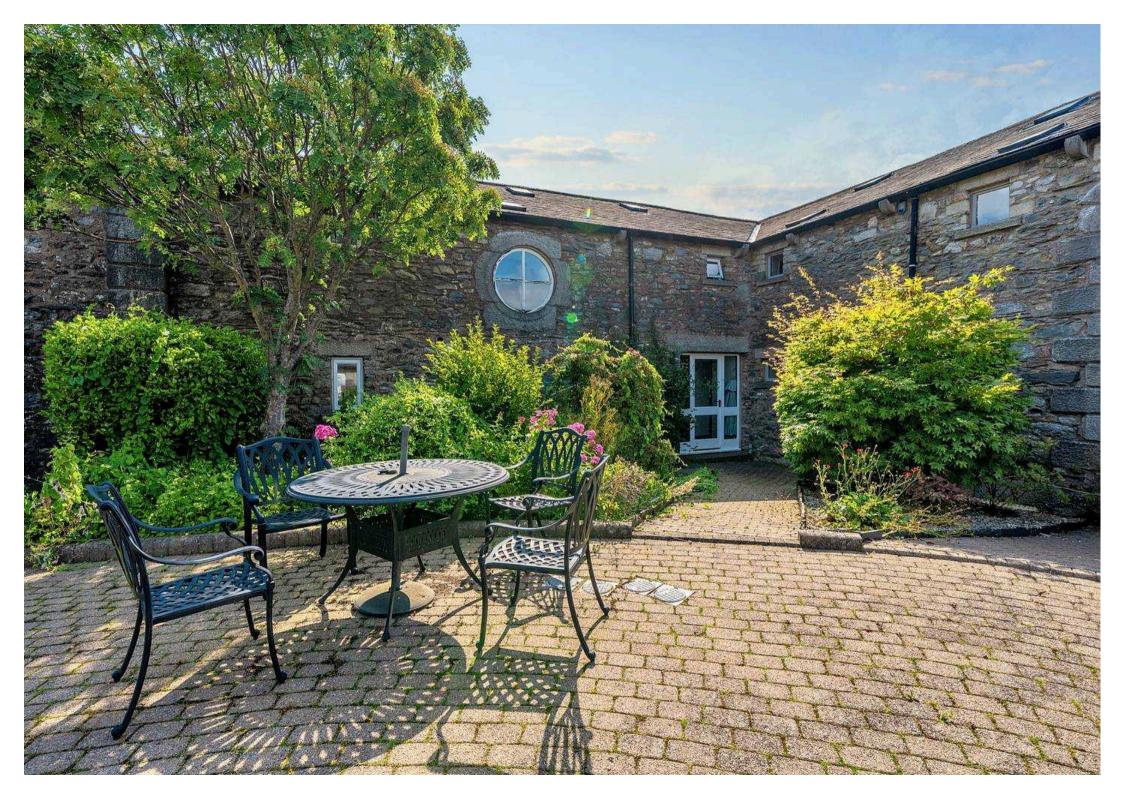

The second floor offers the chance to have another bedroom or it could be used as a second reception area, you will find it has great storage space with fitted wardrobes and access to the loft space which is currently being used as a childrens play den/craft room. The property also has even more storage running through the first floor which is also handy for a growing family. Outside, the communal area at the rear provides a space for garden furniture and peaceful moments surrounded by nature. To the front, a paved patio seating area runs along the front and side, offering ample room for garden furniture and potted plants. The allocated parking area includes a gravelled space to the left, perfect for relaxing or showcasing colourful potted plants. Whether you're looking to unwind in the tranquillity of the communal grounds or simply enjoy the convenience of allocated parking, this property's outdoor spaces cater to a variety of lifestyle preferences.