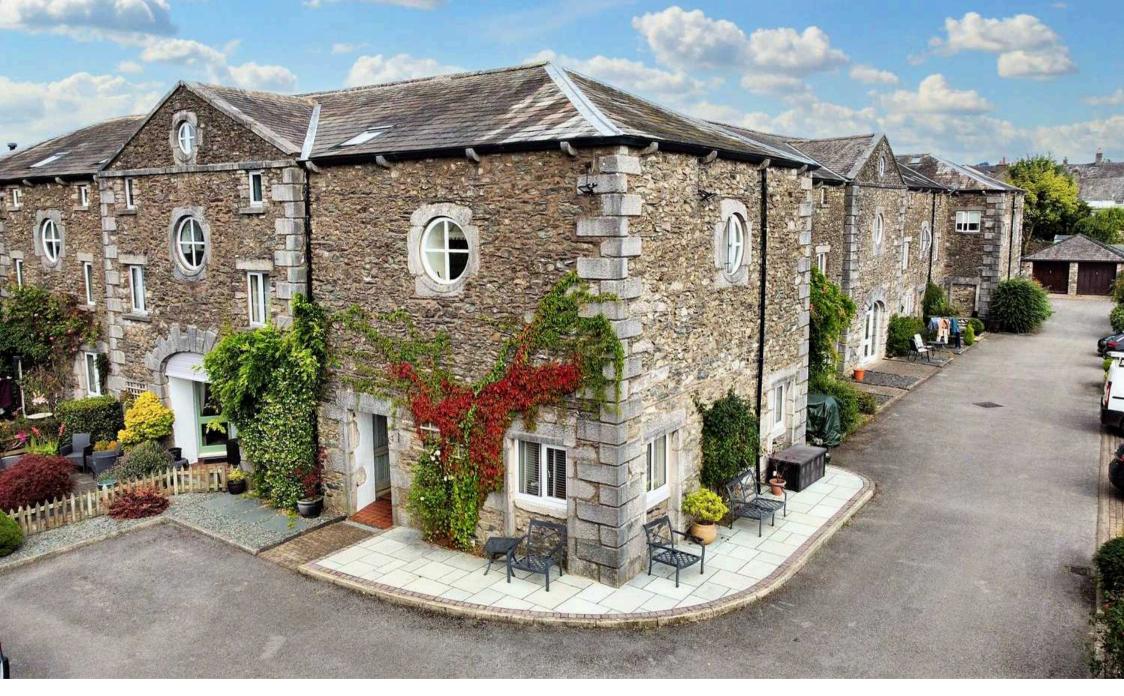

# Flookburgh

A charming three storey house forming part of a converted farmhouse in a development with similar properties situated within the village of Flookburgh being conveniently placed for Grange-over Sands where the shops, cafes, post office, banks, the promenade and the railway station are amongst the many amenities available there. The property would make an ideal family home but could also be enjoed as a base for holidays in the area.

Nestled within a picturesque farmhouse conversion, this charming home offers a delightful blend of character and modern comfort. The property has been fully refurbished throughout by the current owners to a high standard. Entering the property on the ground floor you will find two double bedrooms perfect for relaxing in, a family bathroom which comprises a W.C., wash hand basin to vanity and a walk in shower. Under the stairs there is a handy utility area for all your washing needs.