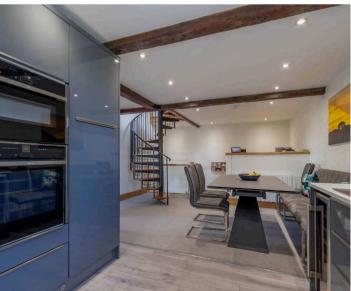

On the first floor you will find a stunning kitchen diner perfect for entertaining and enjoying meals with the family. The sitting room which is an impressive size, is a great space to unwind with the family. The first floor also has a cloakroom just before the kitchen diner.

## KITCHEN DINER

18' 4" x 9' 9" (5.58m x 2.96m)

#### SITTING ROOM

17' 4" x 15' 10" (5.28m x 4.82m)