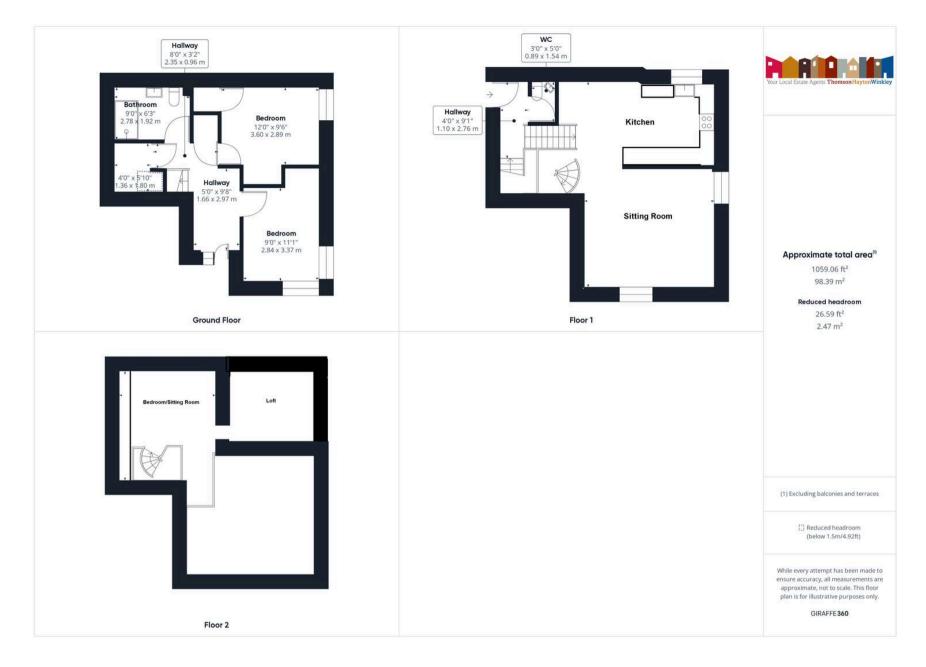

#### **GROUND FLOOR**

#### ENTRANCE HALL

13' 4" x 7' 11" (4.06m x 2.42m)

#### BEDROOM

15' 2" x 9' 3" (4.62m x 2.83m)

#### BEDROOM

11' 11" x 11' 10" (3.62m x 3.60m)

#### BATHROOM

8' 10" x 7' 11" (2.70m x 2.42m)

#### FIRST FLOOR

#### LANDING

8' 10" x 3' 8" (2.69m x 1.11m)

#### TOILET

4' 11" x 2' 11" (1.51m x 0.88m)

## KITCHEN DINER

18' 4" x 9' 9" (5.58m x 2.96m)

#### SITTING ROOM

17' 4" x 15' 10" (5.28m x 4.82m)

#### SECOND FLOOR

#### OCCASIONAL BEDROOM/SITTING ROOM

15' 8" x 11' 11" (4.77m x 3.62m)

IDENTIFICATION CHECKS: Should a purchaser(s) have an offer accepted on a property marketed by THW Estate Agents they will need to undertake an identification check. This is done to meet our obligation under Anti Money Laundering Regulations (AML) and is a legal requirement. We use a specialist third party service to verify your identity. The cost of these checks is £43.20 inc. VAT per buyer, which is paid in advance, when an offer is agreed and prior to a sales memorandum being issued. This charge is non-refundable.