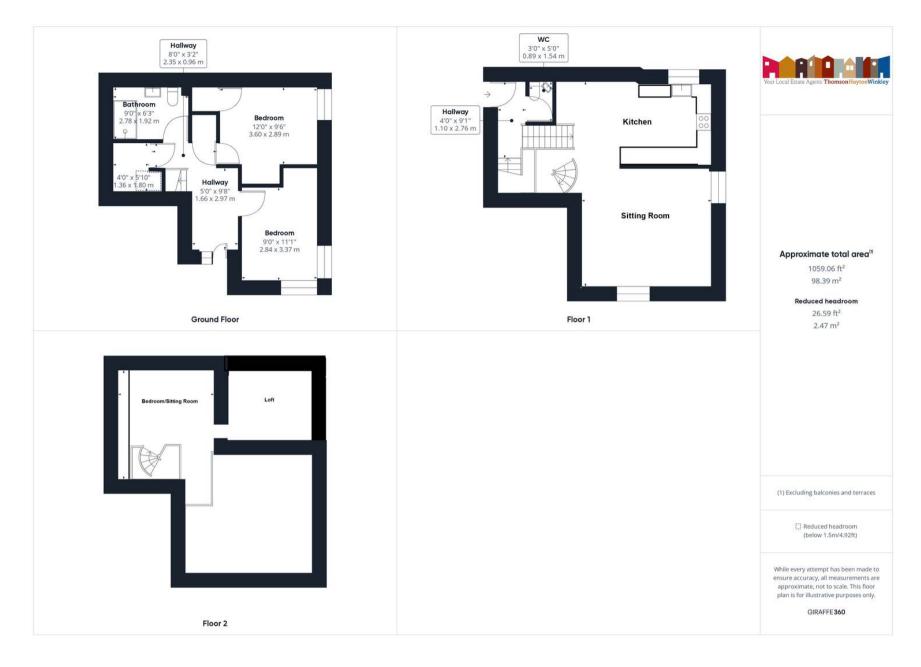

Nestled within a picturesque farmhouse conversion, this charming home offers a delightful blend of character and modern comfort. The property has been fully refurbished throughout by the current owners to a high standard. Entering the property on the ground floor you will find two double bedrooms perfect for relaxing in, a family bathroom which comprises a W.C., wash hand basin to vanity and a walk in shower. Under the stairs there is a handy utility area for all your washing needs.

On the first floor you will find a stunning kitchen diner perfect for entertaining and enjoying meals with the family. The sitting room which is an impressive size, is a great space to unwind with the family. The first floor also has a cloakroom just before the kitchen diner.

The second floor offers the chance to have another bedroom or it could be used as a second reception area, you will find it has great storage space with fitted wardrobes and access to the loft space which is currently being used as a childrens play den/craft room. The property also has even more storage running through the first floor which is also handy for a growing family. Outside, the communal area at the rear provides a space for garden furniture and peaceful moments surrounded by nature. To the front, a paved patio seating area runs along the front and side, offering ample room for garden furniture and potted plants. The allocated parking area includes a gravelled space to the left, perfect for relaxing or showcasing colourful potted plants. Whether you're looking to unwind in the tranquillity of the communal grounds or simply enjoy the convenience of allocated parking, this property's outdoor spaces cater to a variety of lifestyle preferences.

#### GROUND FLOOR

## ENTRANCE HALL

13' 4" x 7' 11" (4.06m x 2.42m)

## BEDROOM

15' 2" x 9' 3" (4.62m x 2.83m)

#### BEDROOM

11' 11" x 11' 10" (3.62m x 3.60m)

## BATHROOM

8' 10" x 7' 11" (2.70m x 2.42m)

## FIRST FLOOR

## LANDING

8' 10" x 3' 8" (2.69m x 1.11m)

## **TOILET**

4' 11" x 2' 11" (1.51m x 0.88m)

## KITCHEN DINER

18' 4" x 9' 9" (5.58m x 2.96m)

## SITTING ROOM

17' 4" x 15' 10" (5.28m x 4.82m)

## SECOND FLOOR

#### OCCASIONAL BEDROOM/SITTING ROOM

15' 8" x 11' 11" (4.77m x 3.62m)