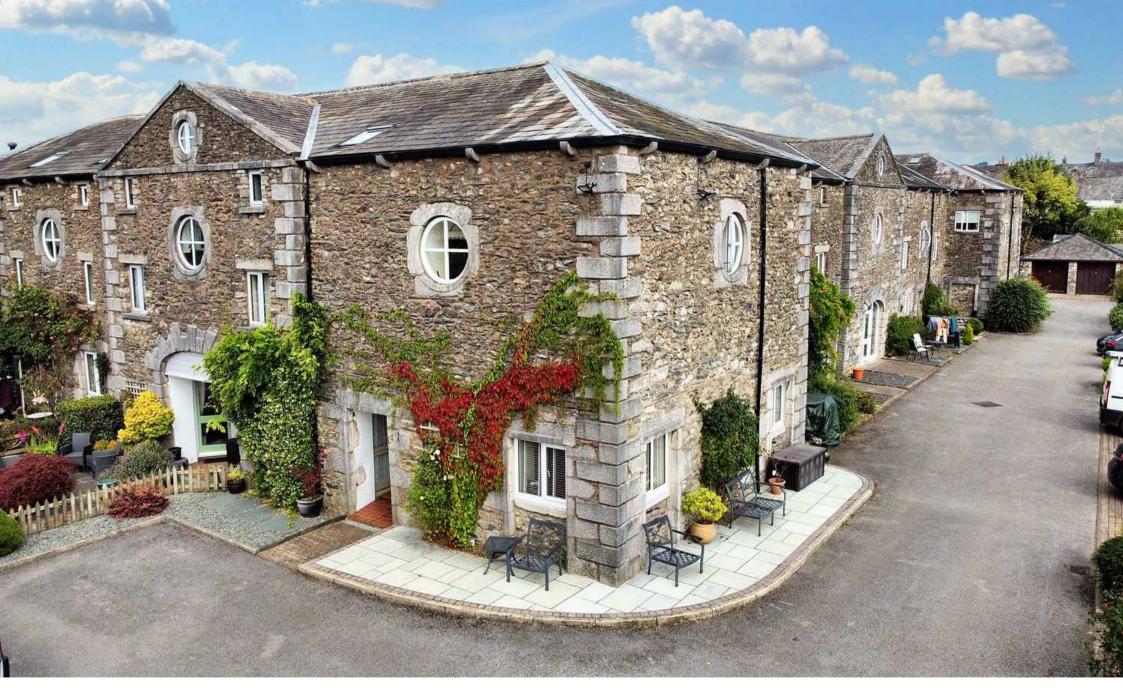

# Flookburgh

A charming three storey house forming part of a converted farmhouse in a development with similar properties situated within the village of Flookburgh being conveniently placed for Grange-over Sands where the shops, cafes, post office, banks, the promenade and the railway station are amongst the many amenities available there. The property would make an ideal family home but could also be enjoed as a base for holidays in the area.

Nestled within a picturesque farmhouse conversion, this charming home offers a delightful blend of character and modern comfort. The property has been fully refurbished throughout by the current owners to a high standard. Entering the property on the ground floor you will find two double bedrooms perfect for relaxing in, a family bathroom which comprises a W.C., wash hand basin to vanity and a walk in shower. Under the stairs there is a handy utility area for all your washing needs.