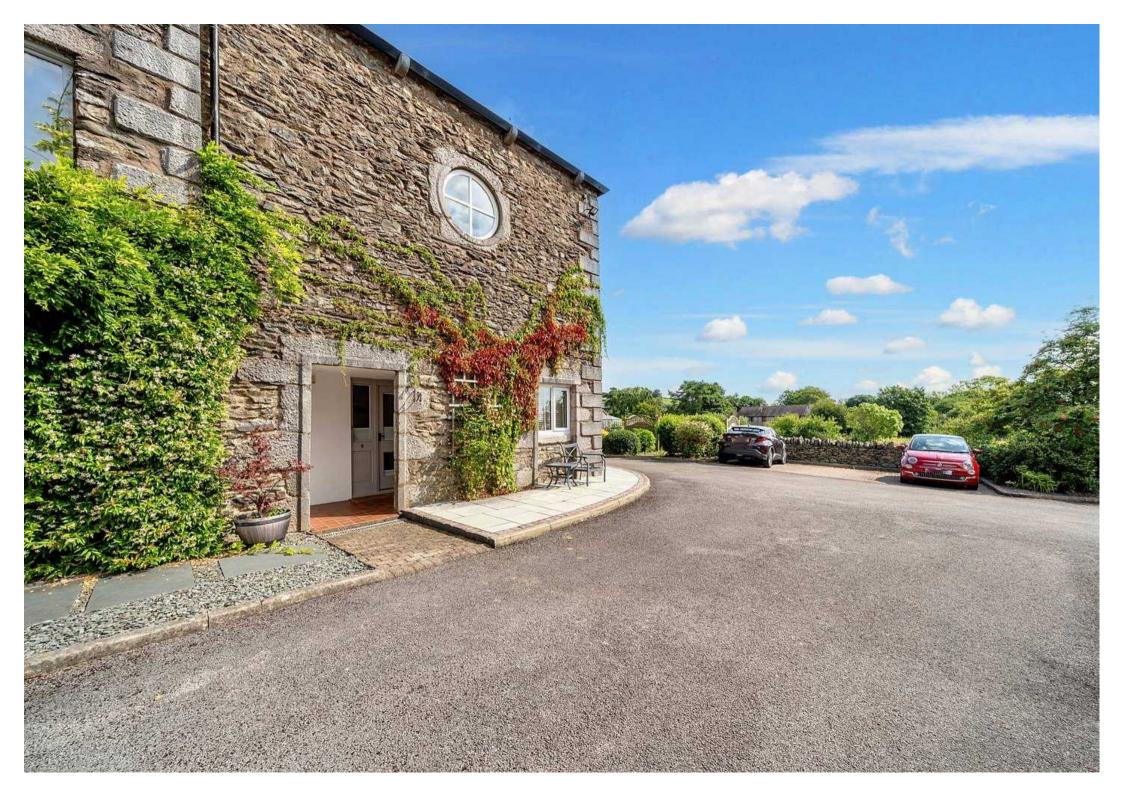

# Flookburgh

A charming three storey house forming part of a converted farmhouse in a development with similar properties situated within the village of Flookburgh being conveniently placed for Grange-over Sands where the shops, cafes, post office, banks, the promenade and the railway station are amongst the many amenities available there. The property would make an ideal family home but could also be enjoed as a base for holidays in the area.

The second floor offers the chance to have another bedroom or it could be used as a second reception area, you will find it has great storage space with fitted wardrobes and access to the loft space which is currently being used as a childrens play den/craft room. The property also has even more storage running through the first floor which is also handy for a growing family. Outside, the communal area at the rear provides a space for garden furniture and peaceful moments surrounded by nature. To the front, a paved patio seating area runs along the front and side, offering ample room for garden furniture and potted plants. The allocated parking area includes a gravelled space to the left, perfect for relaxing or showcasing colourful potted plants. Whether you're looking to unwind in the tranquillity of the communal grounds or simply enjoy the convenience of allocated parking, this property's outdoor spaces cater to a variety of lifestyle preferences.

## **DIRECTIONS**

From Grange over sands take the B5277 to Flookburgh. Upon reaching Flookburgh turn left at the square in to Moor Lane and Stockdale Farm can be found on left hand side with the entrance being immediately after the green.