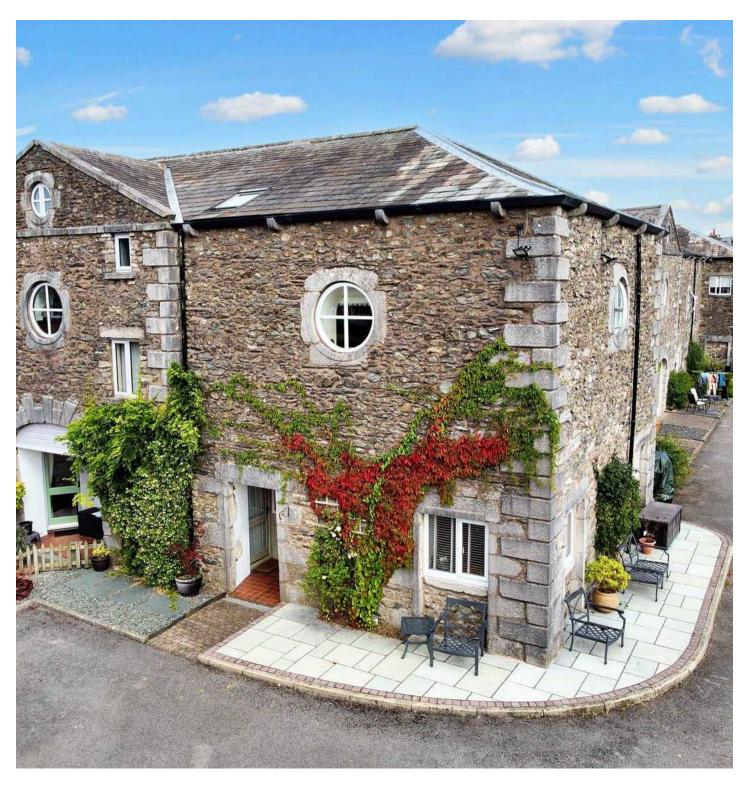

# Flookburgh

A charming three storey house forming part of a converted farmhouse in a development with similar properties situated within the village of Flookburgh being conveniently placed for Grange-over Sands where the shops, cafes, post office, banks, the promenade and the railway station are amongst the many amenities available there. The property would make an ideal family home but could also be enjoed as a base for holidays in the area.

Nestled within a picturesque farmhouse conversion, this charming home offers a delightful blend of character and modern comfort. The property has been fully refurbished throughout by the current owners to a high standard. Entering the property on the ground floor you will find two double bedrooms perfect for relaxing in, a family bathroom which comprises a W.C., wash hand basin to vanity and a walk in shower. Under the stairs there is a handy utility area for all your washing needs.