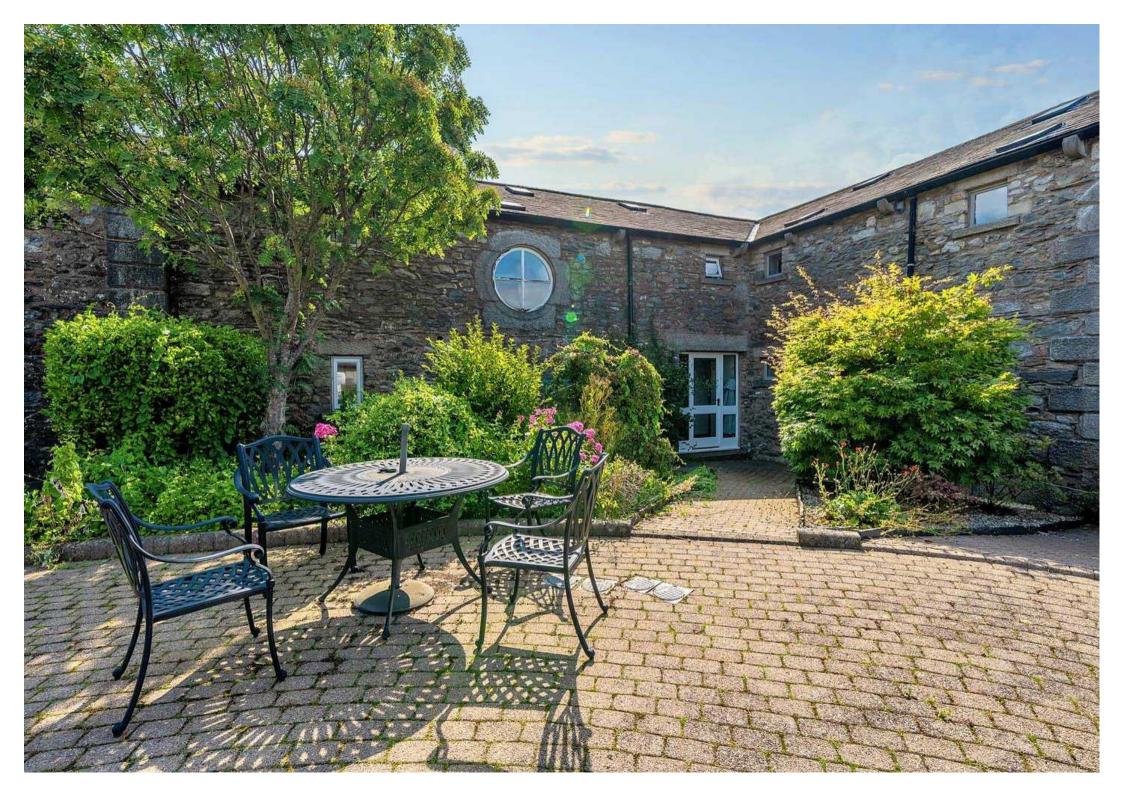

The second floor offers the chance to have another bedroom or it could be used as a second reception area, you will find it has great storage space with fitted wardrobes and access to the loft space which is currently being used as a childrens play den/craft room. The property also has even more storage running through the first floor which is also handy for a growing family. Outside, the communal area at the rear provides a space for garden furniture and peaceful moments surrounded by nature. To the front, a paved patio seating area runs along the front and side, offering ample room for garden furniture and potted plants. The allocated parking area includes a gravelled space to the left, perfect for relaxing or showcasing colourful potted plants. Whether you're looking to unwind in the tranquillity of the communal grounds or simply enjoy the convenience of allocated parking, this property's outdoor spaces cater to a variety of lifestyle preferences.