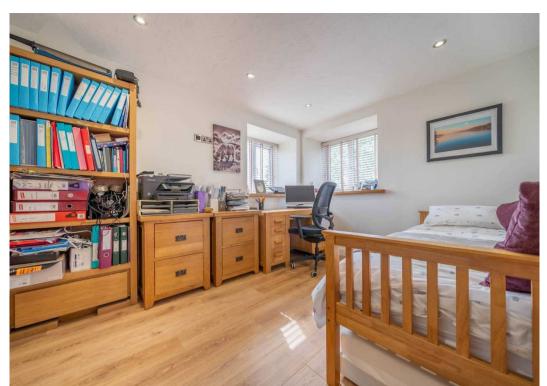

The second floor offers the chance to have another bedroom or it could be used as a second reception area, you will find it has great storage space with fitted wardrobes and access to the loft space which is currently being used as a childrens play den/craft room. The property also has even more storage running through the first floor which is also handy for a growing family. Outside, the communal area at the rear provides a space for garden furniture and peaceful moments surrounded by nature. To the front, a paved patio seating area runs along the front and side, offering ample room for garden furniture and potted plants. The allocated parking area includes a gravelled space to the left, perfect for relaxing or showcasing colourful potted plants. Whether you're looking to unwind in the tranquillity of the communal grounds or simply enjoy the convenience of allocated parking, this property's outdoor spaces cater to a variety of lifestyle preferences.

#### OCCASIONAL BEDROOM/SITTING ROOM

15' 8" x 11' 11" (4.77m x 3.62m)