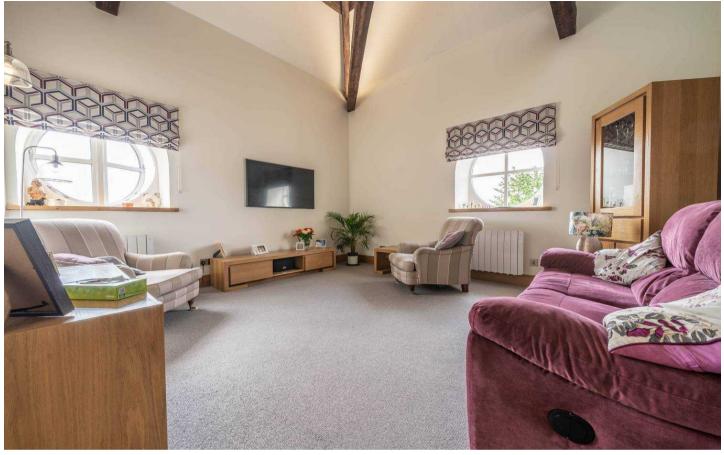

On the first floor you will find a stunning kitchen diner perfect for entertaining and enjoying meals with the family. The sitting room which is an impressive size, is a great space to unwind with the family. The first floor also has a cloakroom just before the kitchen diner.

## SITTING ROOM

17' 4" x 15' 10" (5.28m x 4.82m)