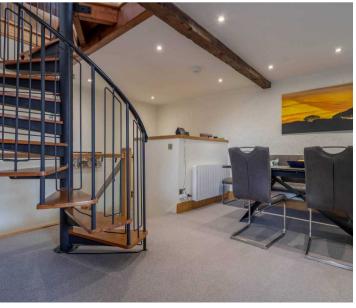

On the first floor you will find a stunning kitchen diner perfect for entertaining and enjoying meals with the family. The sitting room which is an impressive size, is a great space to unwind with the family. The first floor also has a cloakroom just before the kitchen diner.

## SITTING ROOM

17' 4" x 15' 10" (5.28m x 4.82m)