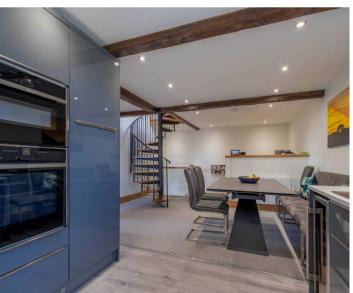

On the first floor you will find a stunning kitchen diner perfect for entertaining and enjoying meals with the family. The sitting room which is an impressive size, is a great space to unwind with the family. The first floor also has a cloakroom just before the kitchen diner.

## KITCHEN DINER

18' 4" x 9' 9" (5.58m x 2.96m)

## SITTING ROOM

17' 4" x 15' 10" (5.28m x 4.82m)