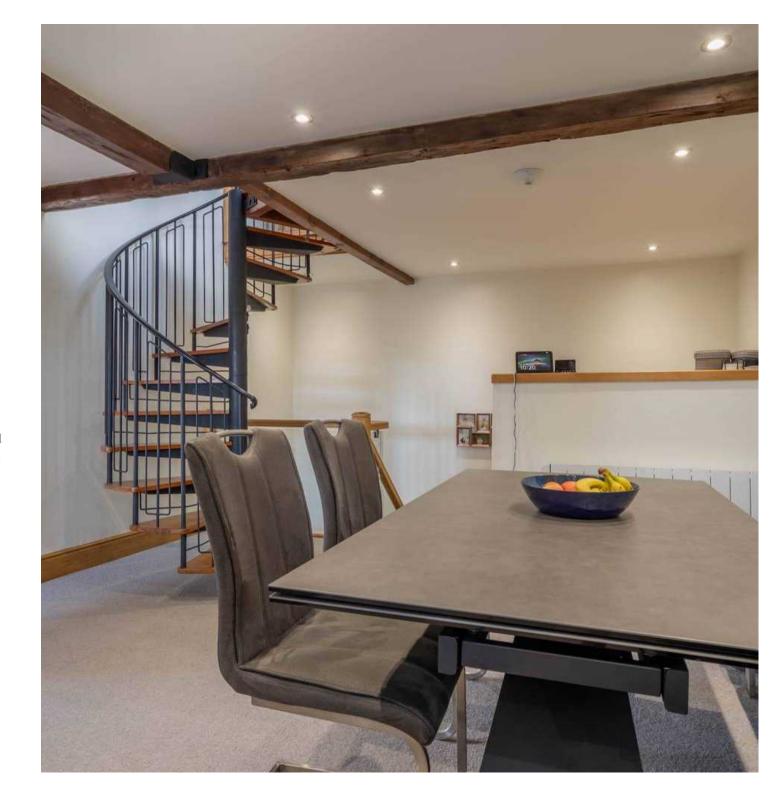

On the first floor you will find a stunning kitchen diner perfect for entertaining and enjoying meals with the family. The sitting room which is an impressive size, is a great space to unwind with the family. The first floor also has a cloakroom just before the kitchen diner.