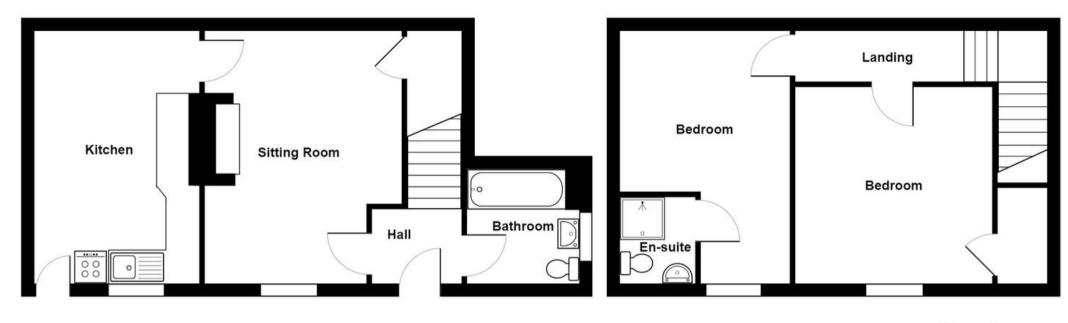

# GROUND FLOOR

# ENTRANCE HALL

5' 4" x 4' 6" (1.63m x 1.36m)

# SITTING ROOM

14' 11" x 11' 8" (4.55m x 3.55m)

#### KITCHEN

15' 0" x 8' 6" (4.58m x 2.58m)

#### BATHROOM

6' 10" x 6' 8" (2.09m x 2.04m)

#### FIRST FLOOR

#### LANDING

10' 8" x 3' 1" (3.26m x 0.95m)

# BEDROOM

14' 11" x 9' 9" (4.54m x 2.98m)

#### **EN-SUITE**

4' 10" x 4' 7" (1.48m x 1.40m)

#### BEDROOM

11' 8" x 11' 7" (3.55m x 3.52m)

**Ground Floor** 

Gardeners Cottage, Kirkhead Road, Grange-Over-Sands

Total Area: 75.8 m<sup>2</sup> ... 816 ft<sup>2</sup>

For illustrative purposes only - not to scale. The position and size of features are approximate only.

First Floor