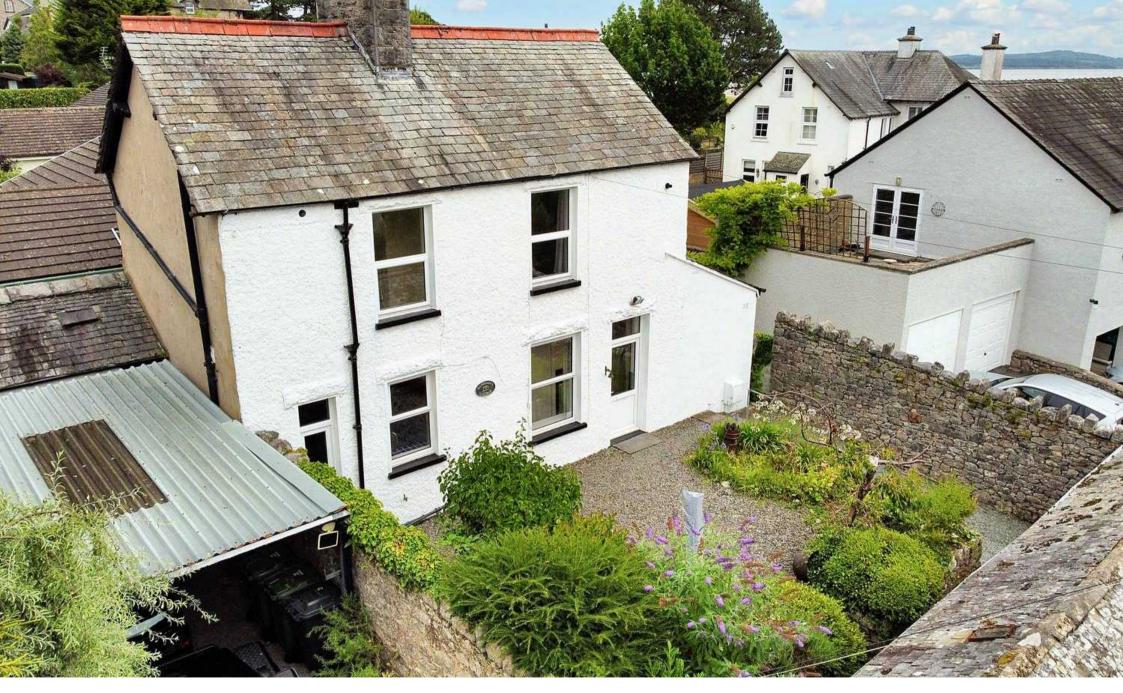

# Gardeners Cottage Kirkhead Road

Grange-Over-Sands

A detached family home situated in the sought after area of Kents Bank adjacent to Grange over Sands. Close to all local amenities and it lies some 200 yards from the sea front and the Kents Bank railway station with its links to Lancaster and Barrow.

This delightful detached house offers a perfect blend of comfort and privacy. Featuring double glazing throughout and gas central heating, the property boasts a welcoming sitting room ideal for relaxation. The light and airy kitchen provides a wonderful space for culinary delights with the family bathroom located on the ground floor which comprises a W.C., wash hand basin and a bath with a shower over. Upstairs, two double bedrooms offer peaceful retreats, with one bedroom having an en-suite for added convenience comprising a W.C., wash hand basin and shower cubicle. The stunning gardens, complete with outbuildings, provide a picturesque setting, while ample driveway parking ensures ease of access. With its close proximity to the local train station, convenience is at your doorstep. Step outside to discover the enchanting outdoor space this property has to offer. The delightful garden, gravelled throughout, presents a serene setting for outdoor enjoyment. Ample space allows for the placement of garden furniture, ideal for soaking up the sun's rays. The well-established trees, hedges, and shrubs create a verdant backdrop, while room for potted plants adds a personal touch. Three outhouses are attached to an undercroft, providing convenient storage space or a sheltered spot for parking your vehicle. Whether unwinding in the garden or hosting gatherings with loved ones, this property's outside space is sure to enhance your lifestyle and offer a sanctuary of tranquillity.