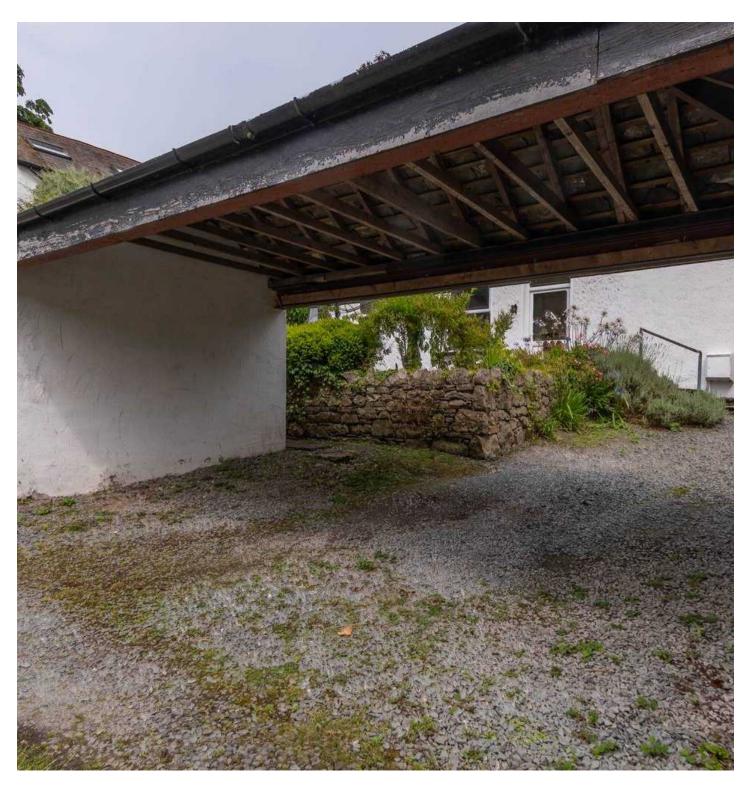

This delightful detached house offers a perfect blend of comfort and privacy. Featuring double glazing throughout and gas central heating, the property boasts a welcoming sitting room ideal for relaxation. The light and airy kitchen provides a wonderful space for culinary delights with the family bathroom located on the ground floor which comprises a W.C., wash hand basin and a bath with a shower over. Upstairs, two double bedrooms offer peaceful retreats, with one bedroom having an en-suite for added convenience comprising a W.C., wash hand basin and shower cubicle. The stunning gardens, complete with outbuildings, provide a picturesque setting, while ample driveway parking ensures ease of access. With its close proximity to the local train station, convenience is at your doorstep. Step outside to discover the enchanting outdoor space this property has to offer. The delightful garden, gravelled throughout, presents a serene setting for outdoor enjoyment. Ample space allows for the placement of garden furniture, ideal for soaking up the sun's rays. The well-established trees, hedges, and shrubs create a verdant backdrop, while room for potted plants adds a personal touch. Three outhouses are attached to an undercroft, providing convenient storage space or a sheltered spot for parking your vehicle. Whether unwinding in the garden or hosting gatherings with loved ones, this property's outside space is sure to enhance your lifestyle and offer a sanctuary of tranquillity.