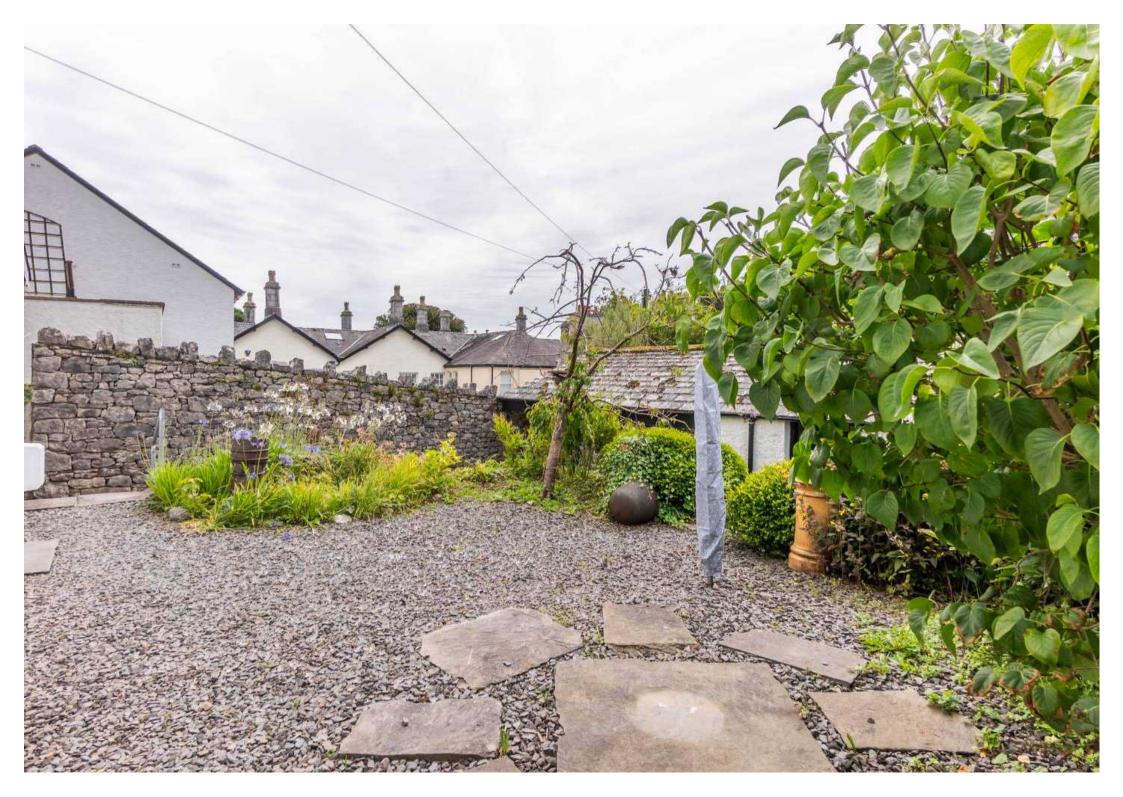

This delightful detached house offers a perfect blend of comfort and privacy. Featuring double glazing throughout and gas central heating, the property boasts a welcoming sitting room ideal for relaxation. The light and airy kitchen provides a wonderful space for culinary delights with the family bathroom located on the ground floor which comprises a W.C., wash hand basin and a bath with a shower over. Upstairs, two double bedrooms offer peaceful retreats, with one bedroom having an en-suite for added convenience comprising a W.C., wash hand basin and shower cubicle. The stunning gardens, complete with outbuildings, provide a picturesque setting, while ample driveway parking ensures ease of access. With its close proximity to the local train station, convenience is at your doorstep. Step outside to discover the enchanting outdoor space this property has to offer. The delightful garden, gravelled throughout, presents a serene setting for outdoor enjoyment. Ample space allows for the placement of garden furniture, ideal for soaking up the sun's rays. The well-established trees, hedges, and shrubs create a verdant backdrop, while room for potted plants adds a personal touch. Three outhouses are attached to an undercroft, providing convenient storage space or a sheltered spot for parking your vehicle. Whether unwinding in the garden or hosting gatherings with loved ones, this property's outside space is sure to enhance your lifestyle and offer a sanctuary of tranquillity.