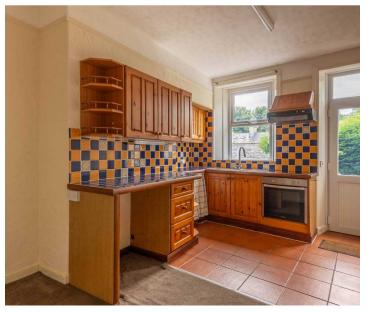

th loved ones, this property's outside space is sure to enhance your lifestyle and offer a sanctuary of tranquillity.

- Delightful detached property
- Double glazing throughout
- Welcoming sitting room
- Gas central heating
- Light and airy kitchen
- Close to local train station
- Two double bedrooms
- Stunning gardens with outbuildings
- Family bathroom and en-suite
- Ample driveway parking

#### EPC RATING D

#### **SERVICES**

Mains electric, mains gas, mains water, mains drainage

#### COUNCIL TAX:BAND C

#### TENURE:FREEHOLD

#### **DIRECTIONS**

Leave Grange in the direction of Allithwaite and turn left in to Kirkhead Road. Take the left into Priory Lane followed by a right onto a back lane where Gardeners Cottage is located on the left.

WHAT3WORDS: chills.googles.invisible









# GROUND FLOOR

# ENTRANCE HALL

5' 4" x 4' 6" (1.63m x 1.36m)

# SITTING ROOM

14' 11" x 11' 8" (4.55m x 3.55m)

#### KITCHEN

15' 0" x 8' 6" (4.58m x 2.58m)

#### BATHROOM

6' 10" x 6' 8" (2.09m x 2.04m)

#### FIRST FLOOR

#### LANDING

10' 8" x 3' 1" (3.26m x 0.95m)

# BEDROOM

14' 11" x 9' 9" (4.54m x 2.98m)

#### **EN-SUITE**

4' 10" x 4' 7" (1.48m x 1.40m)

#### BEDROOM

11' 8" x 11' 7" (3.55m x 3.52m)















**Ground Floor** 

Gardeners Cottage, Kirkhead Road, Grange-Over-Sands

Total Area: 75.8 m<sup>2</sup> ... 816 ft<sup>2</sup>

For illustrative purposes only - not to scale. The position and size of features are approximate only.

© North West Inspector.



# THW Estate Agents

Palace Buildings Main Street, Grange-Over-Sands - LA11 6AB

015395 33335 • grange@thwestatea