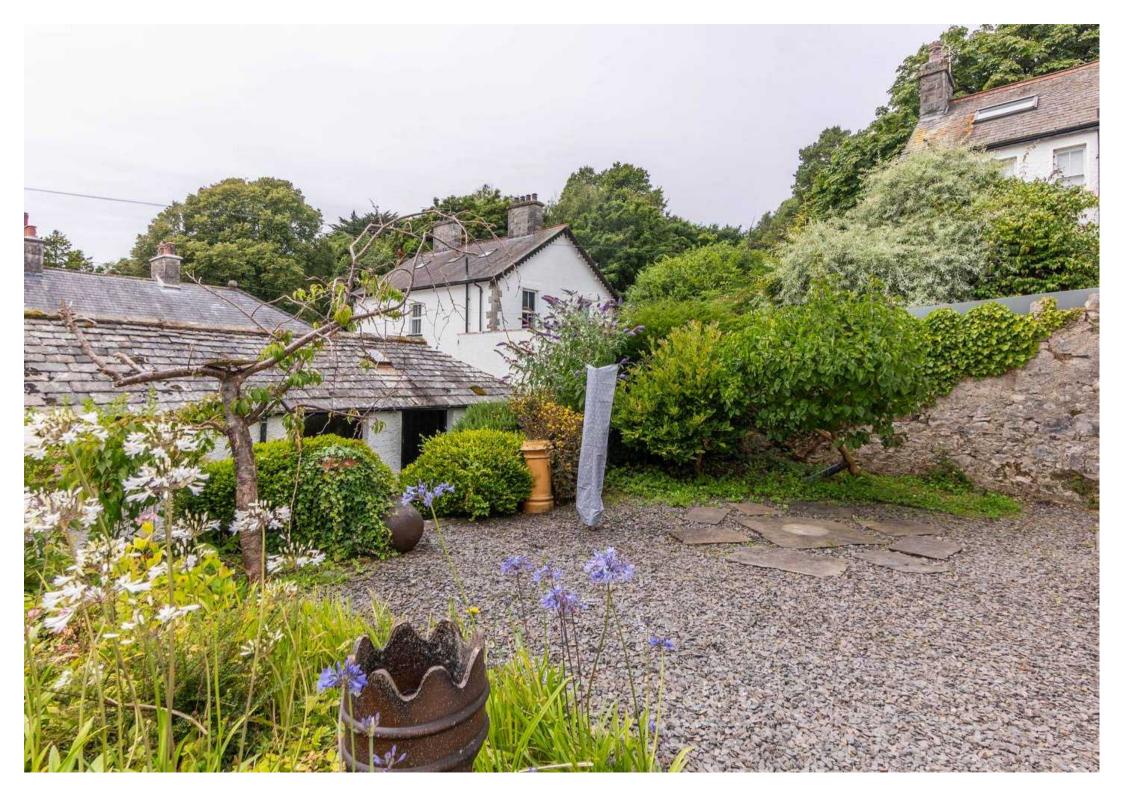

This delightful detached house offers a perfect blend of comfort and privacy. Featuring double glazing throughout and gas central heating, the property boasts a welcoming sitting room ideal for relaxation. The light and airy kitchen provides a wonderful space for culinary delights with the family bathroom located on the ground floor which comprises a W.C., wash hand basin and a bath with a shower over. Upstairs, two double bedrooms offer peaceful retreats, with one bedroom having an en-suite for added convenience comprising a W.C., wash hand basin and shower cubicle. The stunning gardens, complete with outbuildings, provide a picturesque setting, while ample driveway parking ensures ease of access. With its close proximity to the local train station, convenience is at your doorstep. Step outside to discover the enchanting outdoor space this property has to offer. The delightful garden, gravelled throughout, presents a serene setting for outdoor enjoyment. Ample space allows for the placement of garden furniture, ideal for soaking up the sun's rays. The well-established trees, hedges, and shrubs create a verdant backdrop, while room for potted plants adds a personal touch. Three outhouses are attached to an undercroft, providing convenient storage space or a sheltered spot for parking your vehicle. Whether unwinding in the garden or hosting gatherings with loved ones, this property's outside space is sure to enhance your lifestyle and offer a sanctuary of tranquillity.