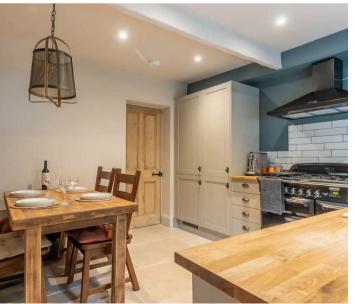

# SITTING ROOM

17' 5" x 11' 5" (5.32m x 3.49m)

# KITCHEN DINER

13' 4" x 11' 5" (4.07m x 3.49m)