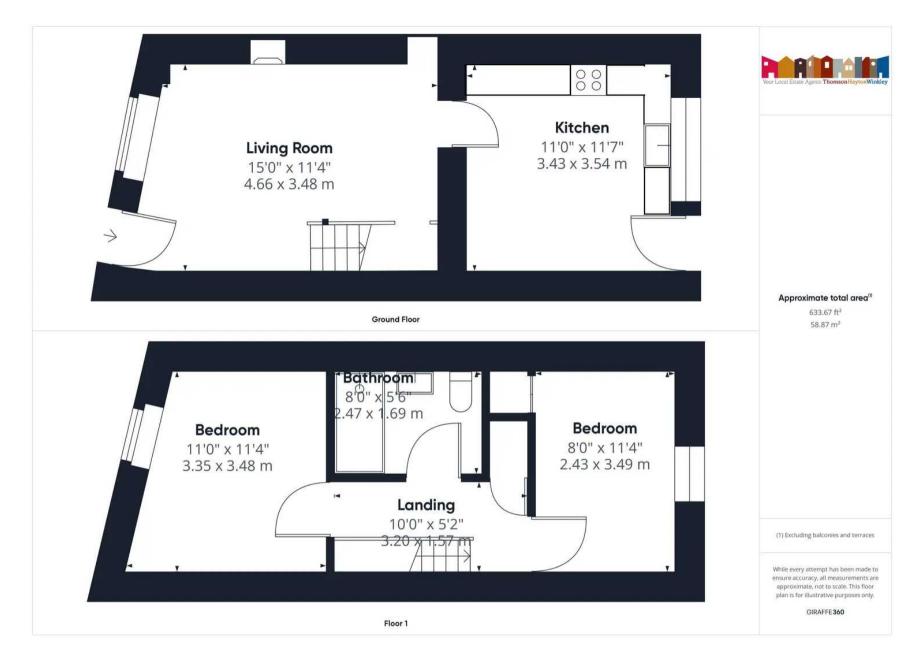

# GROUND FLOOR

# SITTING ROOM

17' 5" x 11' 5" (5.32m x 3.49m)

# KITCHEN DINER

13' 4" x 11' 5" (4.07m x 3.49m)

## FIRST FLOOR

# LANDING

10' 9" x 5' 3" (3.27m x 1.59m)

# BEDROOM

11' 5" x 11' 0" (3.49m x 3.35m)

## BEDROOM

11' 7" x 7' 9" (3.52m x 2.36m)

# BATHROOM

8' 2" x 5' 6" (2.50m x 1.68m)