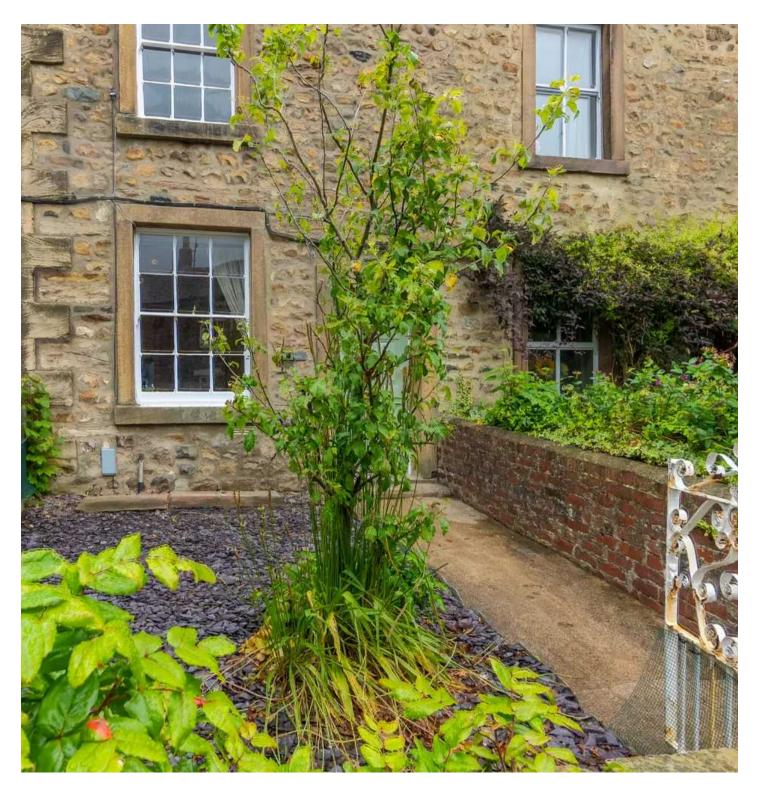

Outside, enjoy the serene gardens to the front and rear, offering a tranquil escape from the hustle and bustle. The rear garden features an elevated lawn, accessed by stone steps, and enclosed by hedges and fences for privacy. A shed and small outhouse provide additional storage options, while space for garden furniture invites al fresco dining and relaxation. The front gravelled area offers further outdoor space for potted plants and seating arrangements, making it an ideal spot to enjoy the fresh air.