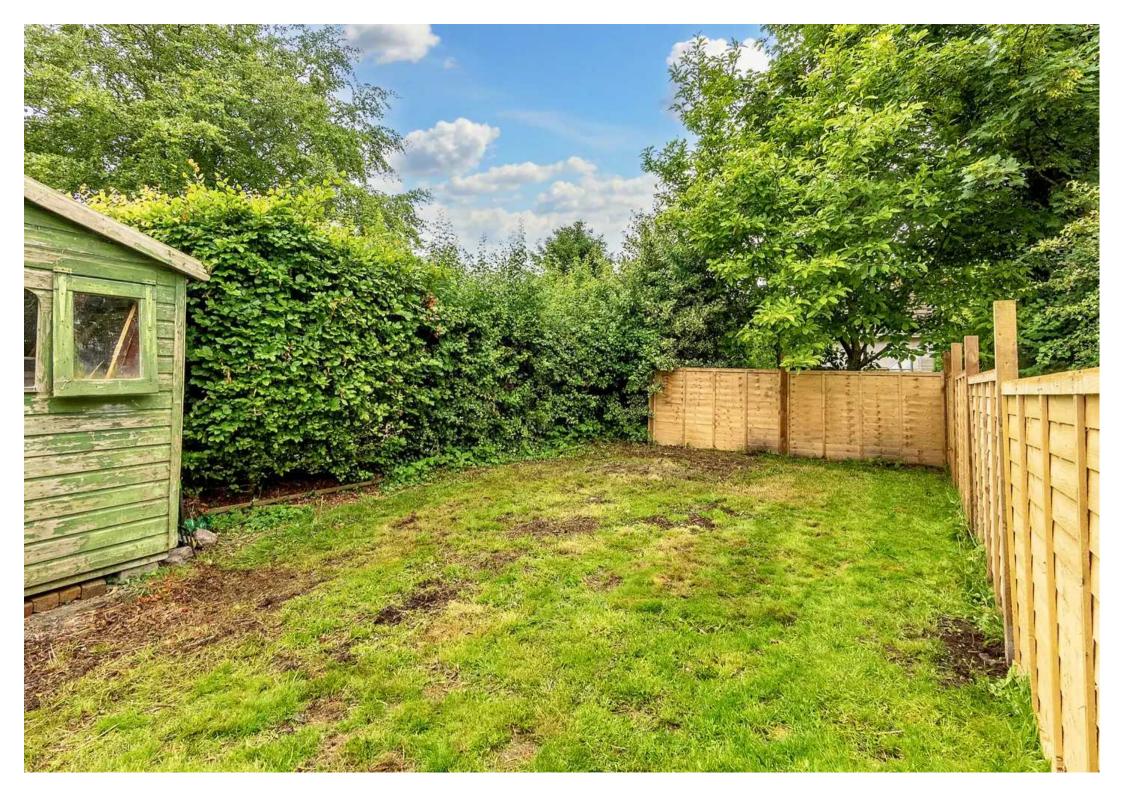

Outside, enjoy the serene gardens to the front and rear, offering a tranquil escape from the hustle and bustle. The rear garden features an elevated lawn, accessed by stone steps, and enclosed by hedges and fences for privacy. A shed and small outhouse provide additional storage options, while space for garden furniture invites al fresco dining and relaxation. The front gravelled area offers further outdoor space for potted plants and seating arrangements, making it an ideal spot to enjoy the fresh air.