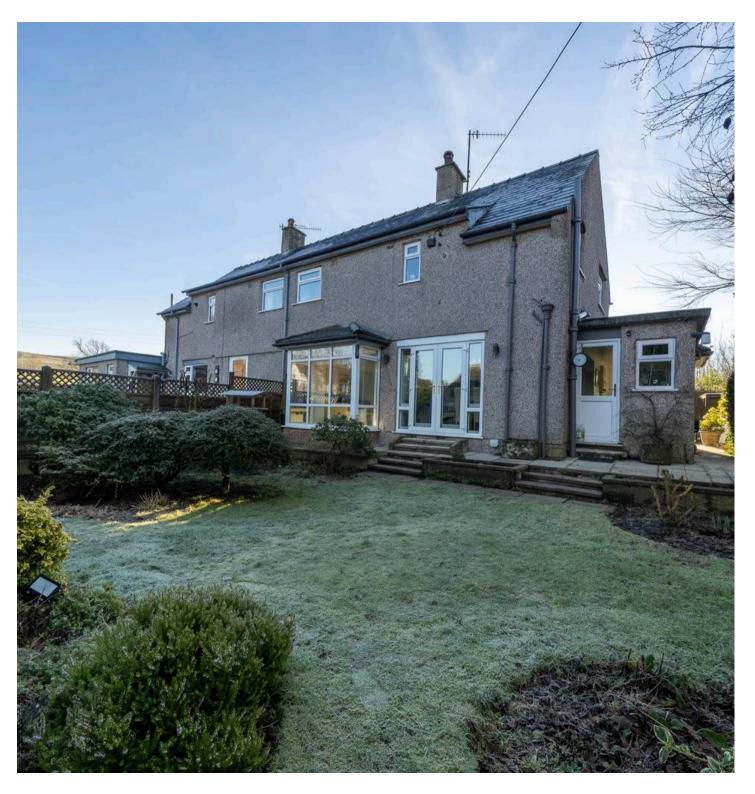

Step outside and discover the enchanting gardens that surround this property, meticulously designed to offer year-round colour and interest. Mature trees, shrubbery, and beautiful plants create a serene oasis right at your doorstep. Two distinct seating areas provide the perfect setting for enjoying your morning coffee or hosting summer barbeques. At the front of the home, ample off-road parking and space for a shed cater to your practical needs. Additionally, an extra parking spot on Fern Croft ensures easy parking for guests. Don't miss this opportunity to make this delightful property with its enchanting outdoor spaces your new home sweet home. Experience the joy of living in a tranquil setting while still being just moments away from all the amenities you need.

## SITTING ROOM

21' 11" x 12' 0" (6.67m x 3.66m)