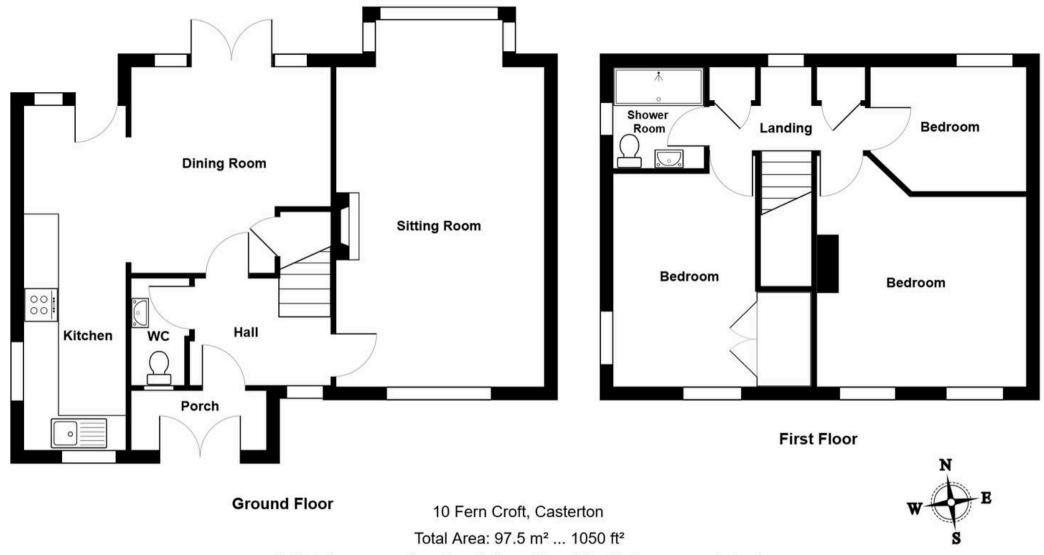

# GROUND FLOOR

# PORCH

7' 10" x 2' 10" (2.39m x 0.87m)

# ENTRANCE HALL

8' 3" x 6' 5" (2.52m x 1.95m)

## SITTING ROOM

21' 11" x 12' 0" (6.67m x 3.66m)

# DINING ROOM

11' 10" x 11' 7" (3.60m x 3.52m)

## KITCHEN

20' 0" x 5' 10" (6.10m x 1.79m)

# DOWNSTAIRS TOILET

6' 0" x 3' 9" (1.83m x 1.15m)

# FIRST FLOOR

# LANDING

8' 11" x 3' 6" (2.73m x 1.06m)

# BEDROOM

12' 2" x 8' 6" (3.72m x 2.59m)

## BEDROOM

11' 11" x 11' 0" (3.64m x 3.35m)

# BEDROOM

8' 11" x 7' 4" (2.73m x 2.23m)

# BATHROOM

5' 11" x 5' 5" (1.80m x 1.66m)

For illustrative purposes only - not to scale. The position and size of features are approximate only. © North West Inspector.