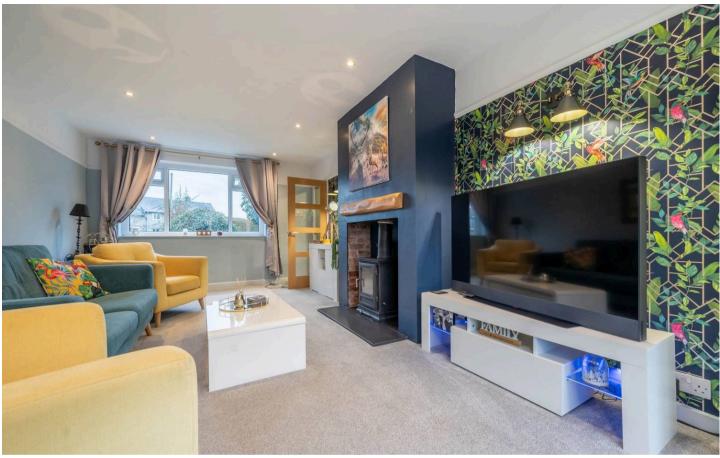

Nestled in a residential area, this 3-bedroom semi-detached family home offers the ideal blend of comfort and convenience. Boasting double glazing and gas central heating, this charming property features a sitting room adorned with a cosy log burner and stunning views of the well-maintained rear garden. The light-filled dining room seamlessly flows into the kitchen, creating a perfect space for entertaining friends and family. With easy access to nearby towns, this home presents a wonderful opportunity for those seeking a peaceful yet well-connected lifestyle. The three bedrooms, including two doubles, provide ample accommodation for a growing family. Completing this inviting home is a shower room, a downstairs toilet, a garage, and off-road parking.

## SITTING ROOM

21' 11" x 12' 0" (6.67m x 3.66m)