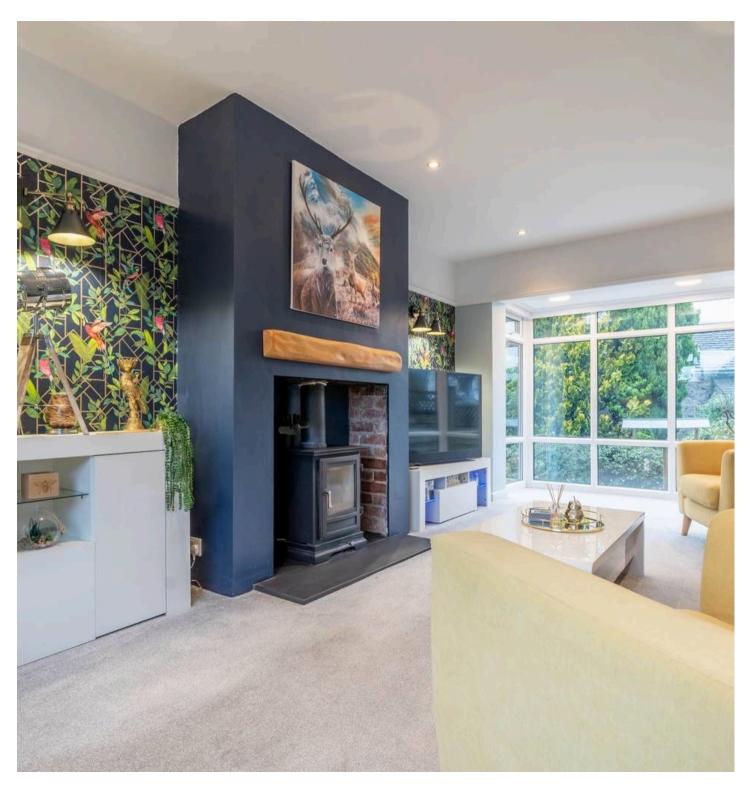

Nestled in a residential area, this 3-bedroom semi-detached family home offers the ideal blend of comfort and convenience. Boasting double glazing and gas central heating, this charming property features a sitting room adorned with a cosy log burner and stunning views of the well-maintained rear garden. The light-filled dining room seamlessly flows into the kitchen, creating a perfect space for entertaining friends and family. With easy access to nearby towns, this home presents a wonderful opportunity for those seeking a peaceful yet well-connected lifestyle. The three bedrooms, including two doubles, provide ample accommodation for a growing family. Completing this inviting home is a shower room, a downstairs toilet, a garage, and off-road parking.

## SITTING ROOM

21' 11" x 12' 0" (6.67m x 3.66m)