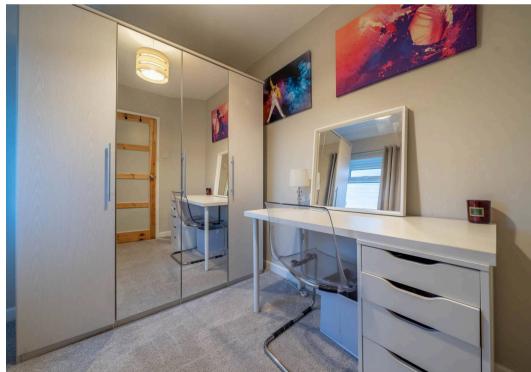

# BEDROOM

12' 2" x 8' 6" (3.72m x 2.59m)

## BEDROOM

11' 11" x 11' 0" (3.64m x 3.35m)

# BEDROOM

8' 11" x 7' 4" (2.73m x 2.23m)