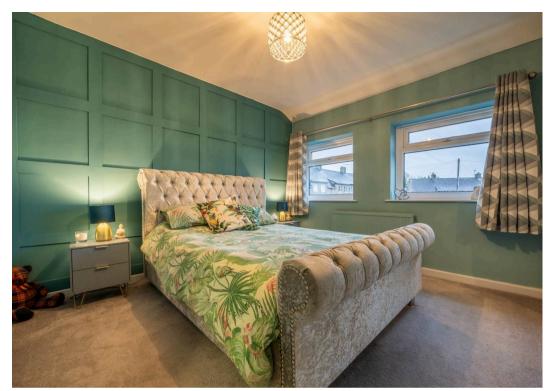

# BEDROOM

12' 2" x 8' 6" (3.72m x 2.59m)

## BEDROOM

11' 11" x 11' 0" (3.64m x 3.35m)