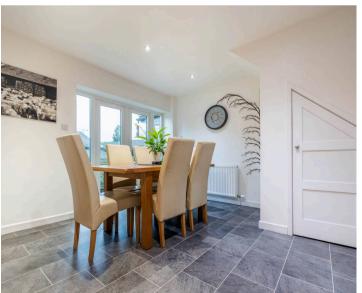

# DINING ROOM

11' 10" x 11' 7" (3.60m x 3.52m)

## KITCHEN

20' 0" x 5' 10" (6.10m x 1.79m)