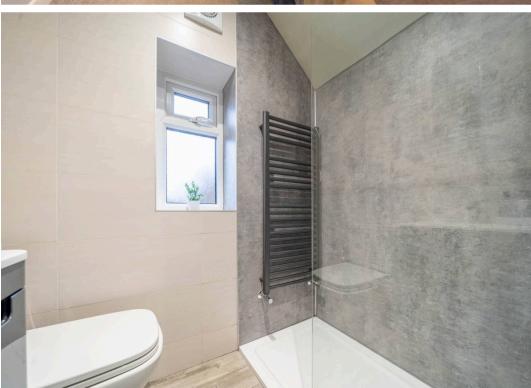

# BATHROOM

5' 11" x 5' 5" (1.80m x 1.66m)

For illustrative purposes only - not to scale. The position and size of features are approximate only. © North West Inspector.