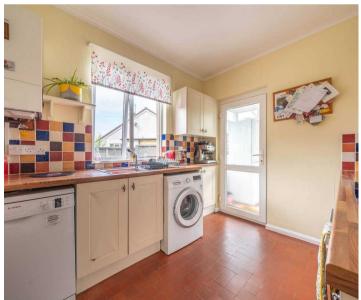

# KITCHEN

9' 7" x 8' 10" (2.92m x 2.68m)

This charming semi-detached house offers comfortable living accommodation with a touch of elegance. The property boasts three bedrooms, two of which are generous doubles, perfect for families or those looking for extra space. The light-filled sitting room provides a relaxing space to unwind, complemented by double glazing and gas central heating for additional comfort throughout the seasons. The kitchen features a pantry for convenient storage and the dining room, where French doors open onto the rear garden, offering a seamless indoor-outdoor living experience. Completing the interior layout is a four-piece bathroom, ensuring practicality and functionality for daily use. Additionally, the property benefits from a garage and ample driveway parking, catering to modern lifestyle needs. Stepping outside, the property continues to impress with its wellmaintained outdoor space. The rear garden, fully enclosed for privacy, showcases a lush lawn interspersed with rockery features, creating a tranquil oasis for relaxation and outdoor activities. A gravelled seating area at the rear and a paved seating area to the front of the garden provide versatile options for entertaining or enjoying al fresco dining. To the side of the property, the ample driveway parking leads to the garage, offering secure storage solutions and convenience for homeowners with multiple vehicles. The front garden complements the property's kerb appeal with a neat lawn bordered by mature shrubs, hedges, and rockery features, adding character and charm to the exterior façade. Overall, this property offers a well-rounded living experience, blending indoor comfort with outdoor tranquillity in a desirable location.