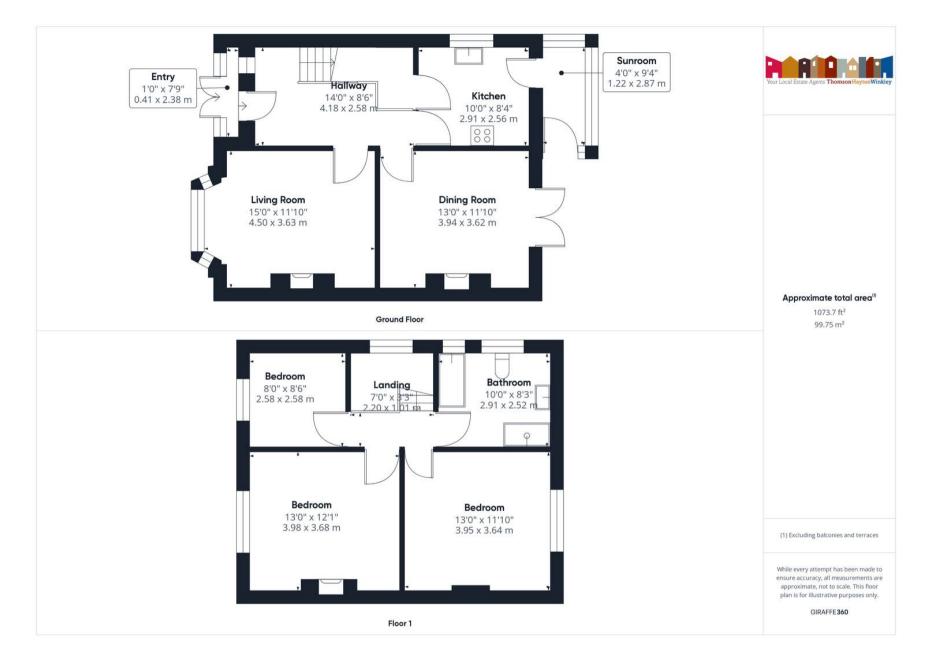

# GROUND FLOOR

#### PORCH

7' 10" x 2' 7" (2.38m x 0.78m)

# ENTRANCE HALL

13' 9" x 8' 5" (4.18m x 2.57m)

#### SITTING ROOM

15' 0" x 11' 11" (4.56m x 3.63m)

#### DINING ROOM

13' 0" x 12' 1" (3.95m x 3.68m)

# KITCHEN

9' 7" x 8' 10" (2.92m x 2.68m)

# SUN ROOM

10' 4" x 4' 8" (3.15m x 1.42m)

# FIRST FLOOR

#### LANDING

7' 3" x 3' 2" (2.20m x 0.97m)

# BEDROOM

13' 0" x 12' 3" (3.96m x 3.73m)

#### **BEDROOM**

13' 1" x 11' 11" (3.98m x 3.64m)

#### BEDROOM

8' 7" x 8' 6" (2.62m x 2.59m)

# BATHROOM

9' 11" x 8' 3" (3.01m x 2.52m)