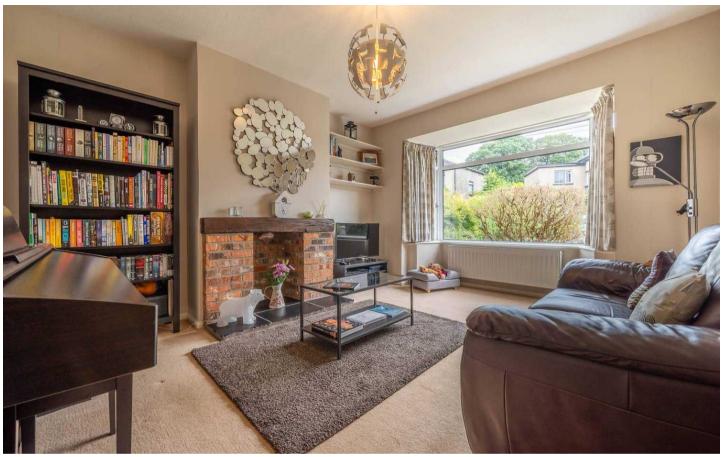

This charming semi-detached house offers comfortable living accommodation with a touch of elegance. The property boasts three bedrooms, two of which are generous doubles, perfect for families or those looking for extra space. The light-filled sitting room provides a relaxing space to unwind, complemented by double glazing and gas central heating for additional comfort throughout the seasons. The kitchen features a pantry for convenient storage and the dining room, where French doors open onto the rear garden, offering a seamless indoor-outdoor living experience. Completing the interior layout is a four-piece bathroom, ensuring practicality and functionality for daily use. Additionally, the property benefits from a garage and ample driveway parking, catering to modern lifestyle needs. Stepping outside, the property continues to impress with its wellmaintained outdoor space. The rear garden, fully enclosed for privacy, showcases a lush lawn interspersed with rockery features, creating a tranquil oasis for relaxation and outdoor activities. A gravelled seating area at the rear and a paved seating area to the front of the garden provide versatile options for entertaining or enjoying al fresco dining. To the side of the property, the ample driveway parking leads to the garage, offering secure storage solutions and convenience for homeowners with multiple vehicles. The front garden complements the property's kerb appeal with a neat lawn bordered by mature shrubs, hedges, and rockery features, adding character and charm to the exterior façade. Overall, this property offers a well-rounded living experience, blending indoor comfort with outdoor tranquillity in a desirable location.

#### SITTING ROOM

15' 0" x 11' 11" (4.56m x 3.63m)