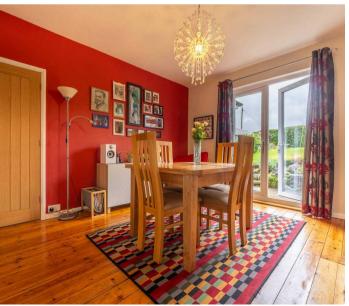

#### DINING ROOM

13' 0" x 12' 1" (3.95m x 3.68m)

This charming semi-detached house offers comfortable living accommodation with a touch of elegance. The property boasts three bedrooms, two of which are generous doubles, perfect for families or those looking for extra space. The light-filled sitting room provides a relaxing space to unwind, complemented by double glazing and gas central heating for additional comfort throughout the seasons. The kitchen features a pantry for convenient storage and the dining room, where French doors open onto the rear garden, offering a seamless indoor-outdoor living experience. Completing the interior layout is a four-piece bathroom, ensuring practicality and functionality for daily use. Additionally, the property benefits from a garage and ample driveway parking, catering to modern lifestyle needs. Stepping outside, the property continues to impress with its wellmaintained outdoor space. The rear garden, fully enclosed for privacy, showcases a lush lawn interspersed with rockery features, creating a tranquil oasis for relaxation and outdoor activities. A gravelled seating area at the rear and a paved seating area to the front of the garden provide versatile options for entertaining or enjoying al fresco dining. To the side of the property, the ample driveway parking leads to the garage, offering secure storage solutions and convenience for homeowners with multiple vehicles. The front garden complements the property's kerb appeal with a neat lawn bordered by mature shrubs, hedges, and rockery features, adding character and charm to the exterior façade. Overall, this property offers a well-rounded living experience, blending indoor comfort with outdoor tranquillity in a desirable location.