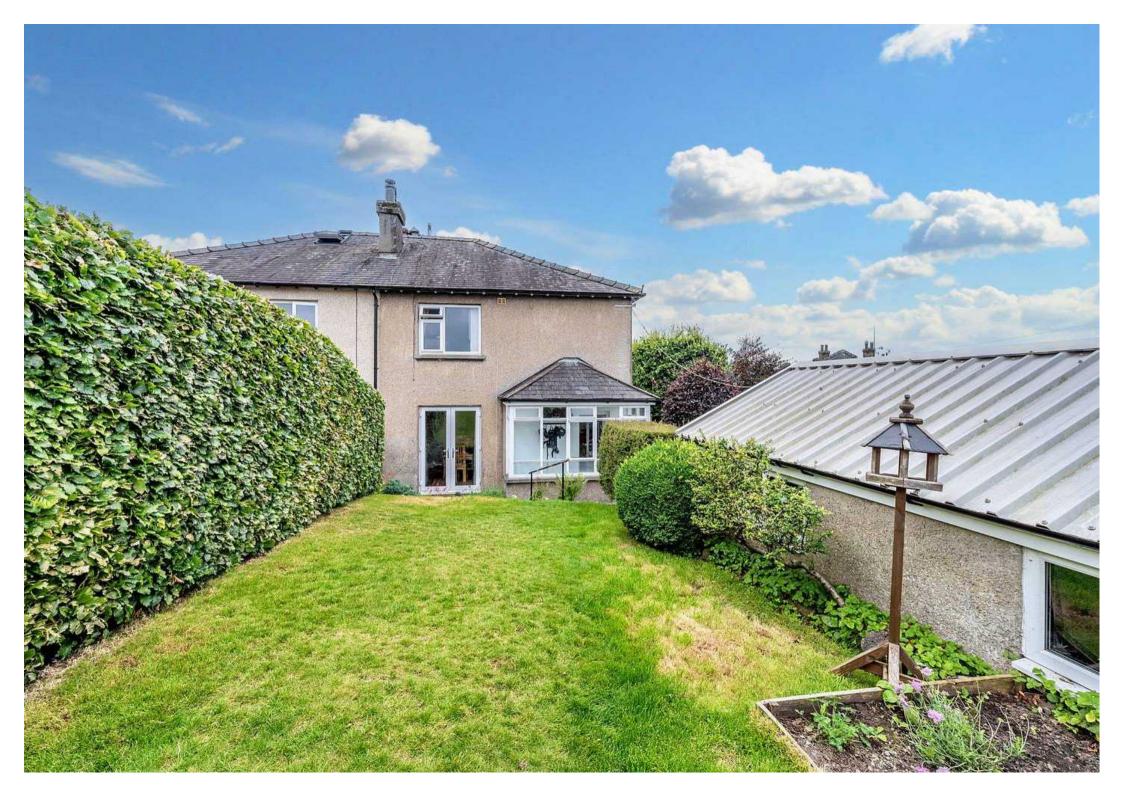

This charming semi-detached house offers comfortable living accommodation with a touch of elegance. The property boasts three bedrooms, two of which are generous doubles, perfect for families or those looking for extra space. The light-filled sitting room provides a relaxing space to unwind, complemented by double glazing and gas central heating for additional comfort throughout the seasons. The kitchen features a pantry for convenient storage and the dining room, where French doors open onto the rear garden, offering a seamless indoor-outdoor living experience. Completing the interior layout is a four-piece bathroom, ensuring practicality and functionality for daily use. Additionally, the property benefits from a garage and ample driveway parking, catering to modern lifestyle needs. Stepping outside, the property continues to impress with its wellmaintained outdoor space. The rear garden, fully enclosed for privacy, showcases a lush lawn interspersed with rockery features, creating a tranquil oasis for relaxation and outdoor activities. A gravelled seating area at the rear and a paved seating area to the front of the garden provide versatile options for entertaining or enjoying al fresco dining. To the side of the property, the ample driveway parking leads to the garage, offering secure storage solutions and convenience for homeowners with multiple vehicles. The front garden complements the property's kerb appeal with a neat lawn bordered by mature shrubs, hedges, and rockery features, adding character and charm to the exterior façade. Overall, this property offers a well-rounded living experience, blending indoor comfort with outdoor tranquillity in a desirable location.