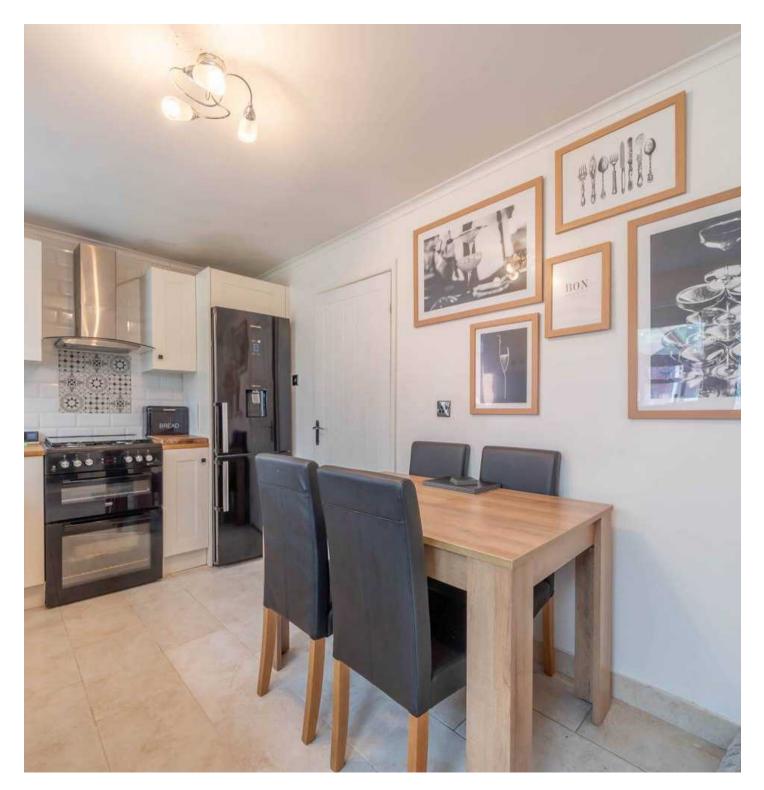

## Heysham

A well proportioned semi-detached property situated in a quiet residential area within Heysham. The property is close to many amenities in the surround area as well as public transport. Easy access to the Lake District National Park and places to the south vie the M6 Motorway. Nestled in the heart of a delightful residential area, this semi-detached property presents a charming abode for those seeking comfort and convenience. Boasting a light and airy sitting room adorned with double glazing, this two bedroom home is the epitome of modern living. The ground floor showcases a well-equipped kitchen with dining space, leading to conservatory looking out to the rear garden. Ascending to the first floor, one will find two bedrooms, with the master offering a spacious retreat. Completing the ensemble is a family bathroom, ensuring convenience for the household which comprises a W.C., wash hand basin and a bath with a shower over. With gardens to the front and rear, this residence offers plenty of outdoor space to enjoy, along with driveway parking for two vehicles, making it a perfect choice for those seeking a peaceful retreat without compromising on accessibility. Stepping outside, this property reveals a well-kept enclosed rear garden, providing a serene oasis for relaxation and entertainment. A paved patio seating area envelopes a meticulously manicured lawn, offering a perfect setting for gatherings with family and friends. With ample space for garden furniture, potted plants, and storage, this outdoor haven provides a tranquil escape for all occasions. At the front, a sloping lawn sets, with a driveway to the right offering parking for two vehicles. Steps on the left guide you to the entrance, welcoming you into the property. Whether enjoying the peaceful surroundings or entertaining guests in the beautiful garden, this property offers a harmonious blend of indoor-outdoor living, ensuring a lifestyle of relaxation and contentment for its fortunate residents.

#### **GROUND FLOOR**

ENTRANCE HALL 3' 11" x 2' 11" (1.20m x 0.89m)

**SITTING ROOM** 13' 10" x 13' 1" (4.21m x 4.00m)

**KITCHEN** 13' 9" x 8' 2" (4.19m x 2.49m)

**SUN ROOM** 13' 1" x 10' 2" (4.00m x 3.10m)