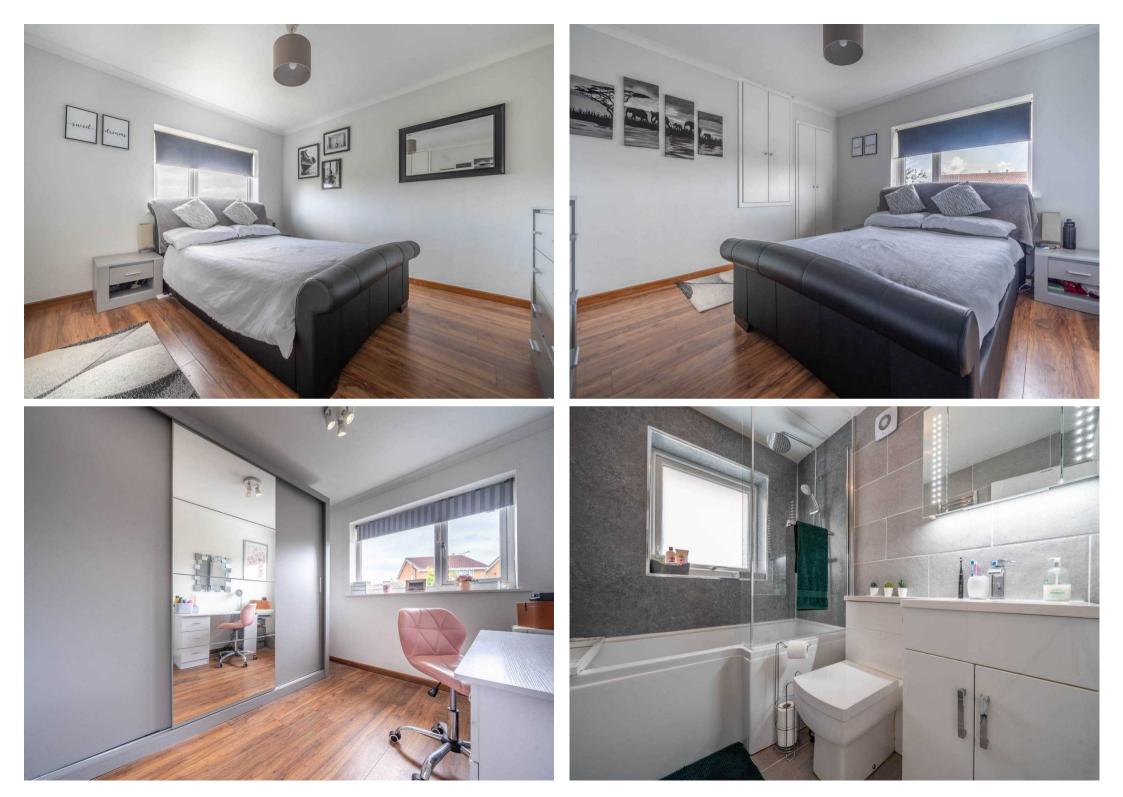

FIRST FLOOR

**LANDING** 5' 9" x 2' 9" (1.76m x 0.83m)

**BEDROOM** 11' 4" x 10' 7" (3.45m x 3.22m)

**BEDROOM** 10' 0" x 7' 7" (3.04m x 2.32m)

**BATHROOM** 7' 2" x 5' 7" (2.18m x 1.69m)

© North West Inspector.