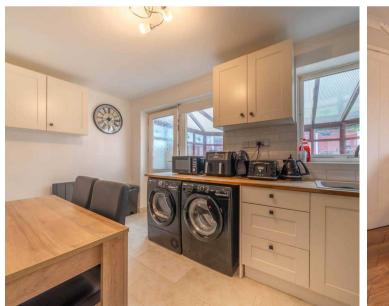

#### **GROUND FLOOR**

ENTRANCE HALL 3' 11" x 2' 11" (1.20m x 0.89m)

**SITTING ROOM** 13' 10" x 13' 1" (4.21m x 4.00m)

**KITCHEN** 13' 9" x 8' 2" (4.19m x 2.49m)

**SUN ROOM** 13' 1" x 10' 2" (4.00m x 3.10m)