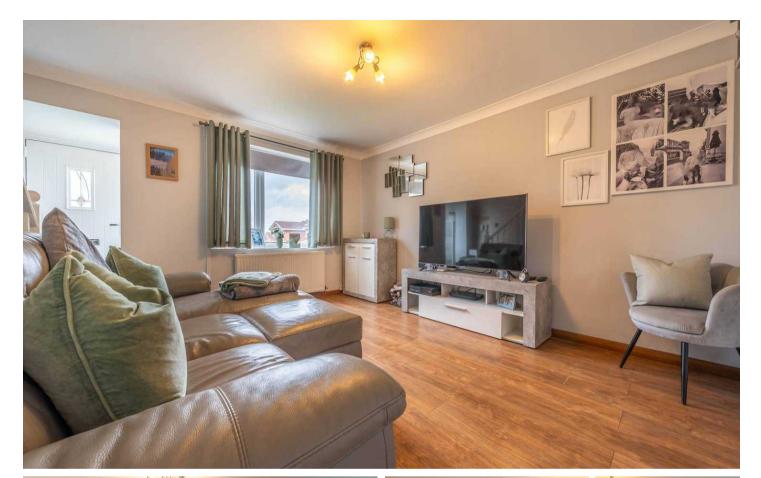

## Heysham

A well proportioned semi-detached property situated in a quiet residential area within Heysham. The property is close to many amenities in the surround area as well as public transport. Easy access to the Lake District National Park and places to the south vie the M6 Motorway. Nestled in the heart of a delightful residential area, this semi-detached property presents a charming abode for those seeking comfort and convenience. Boasting a light and airy sitting room adorned with double glazing, this two bedroom home is the epitome of modern living. The ground floor showcases a well-equipped kitchen with dining space, leading to conservatory looking out to the rear garden. Ascending to the first floor, one will find two bedrooms, with the master offering a spacious retreat. Completing the ensemble is a family bathroom, ensuring convenience for the household which comprises a W.C., wash hand basin and a bath with a shower over. With gardens to the front and rear, this residence offers plenty of outdoor space to enjoy, along with driveway parking for two vehicles, making it a perfect choice for those seeking a peaceful retreat without compromising on accessibility. Stepping outside, this property reveals a well-kept enclosed rear garden, providing a serene oasis for relaxation and entertainment. A paved patio seating area envelopes a meticulously manicured lawn, offering a perfect setting for gatherings with family and friends. With ample space for garden furniture, potted plants, and storage, this outdoor haven provides a tranquil escape for all occasions. At the front, a sloping lawn sets, with a driveway to the right offering parking for two vehicles. Steps on the left guide you to the entrance, welcoming you into the property. Whether enjoying the peaceful surroundings or entertaining guests in the beautiful garden, this property offers a harmonious blend of indoor-outdoor living, ensuring a lifestyle of relaxation and contentment for its fortunate residents.

- Delightful semi-detached property
- Double glazing throughout
- Light and airy sitting room
- Located in a quiet residential area
- Kitchen with dining space
- Sun room looking out to the garden
- Two bedrooms with the main being a double
- Gardens to the front and rear
- Family bathroom
- Driveway parking for two vehicles

#### **GROUND FLOOR**

ENTRANCE HALL 3' 11" x 2' 11" (1.20m x 0.89m)

**SITTING ROOM** 13' 10" x 13' 1" (4.21m x 4.00m)

**KITCHEN** 13' 9" x 8' 2" (4.19m x 2.49m)

**SUN ROOM** 13' 1" x 10' 2" (4.00m x 3.10m)