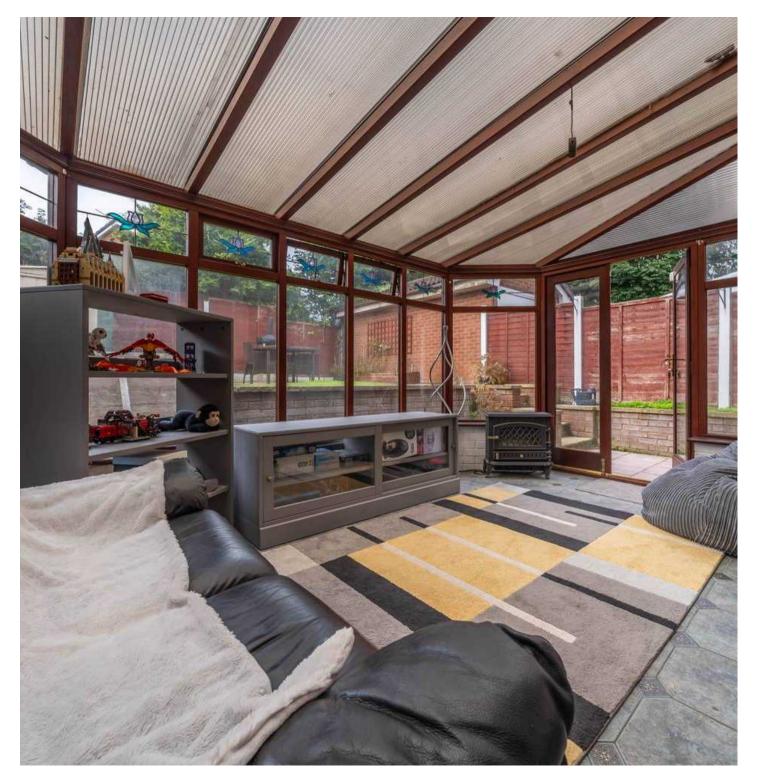

## Heysham

A well proportioned semi-detached property situated in a quiet residential area within Heysham. The property is close to many amenities in the surround area as well as public transport. Easy access to the Lake District National Park and places to the south vie the M6 Motorway. Nestled in the heart of a delightful residential area, this semi-detached property presents a charming abode for those seeking comfort and convenience. Boasting a light and airy sitting room adorned with double glazing, this two bedroom home is the epitome of modern living. The ground floor showcases a well-equipped kitchen with dining space, leading to conservatory looking out to the rear garden. Ascending to the first floor, one will find two bedrooms, with the master offering a spacious retreat. Completing the ensemble is a family bathroom, ensuring convenience for the household which comprises a W.C., wash hand basin and a bath with a shower over. With gardens to the front and rear, this residence offers plenty of outdoor space to enjoy, along with driveway parking for two vehicles, making it a perfect choice for those seeking a peaceful retreat without compromising on accessibility. Stepping outside, this property reveals a well-kept enclosed rear garden, providing a serene oasis for relaxation and entertainment. A paved patio seating area envelopes a meticulously manicured lawn, offering a perfect setting for gatherings with family and friends. With ample space for garden furniture, potted plants, and storage, this outdoor haven provides a tranquil escape for all occasions. At the front, a sloping lawn sets, with a driveway to the right offering parking for two vehicles. Steps on the left guide you to the entrance, welcoming you into the property. Whether enjoying the peaceful surroundings or entertaining guests in the beautiful garden, this property offers a harmonious blend of indoor-outdoor living, ensuring a lifestyle of relaxation and contentment for its fortunate residents.

- Delightful semi-detached property
- Double glazing throughout
- Light and airy sitting room
- Located in a quiet residential area
- Kitchen with dining space
- Sun room looking out to the garden
- Two bedrooms with the main being a double
- Gardens to the front and rear
- Family bathroom
- Driveway parking for two vehicles

#### **GROUND FLOOR**

ENTRANCE HALL 3' 11" x 2' 11" (1.20m x 0.89m)

**SITTING ROOM** 13' 10" x 13' 1" (4.21m x 4.00m)

**KITCHEN** 13' 9" x 8' 2" (4.19m x 2.49m)

**SUN ROOM** 13' 1" x 10' 2" (4.00m x 3.10m)