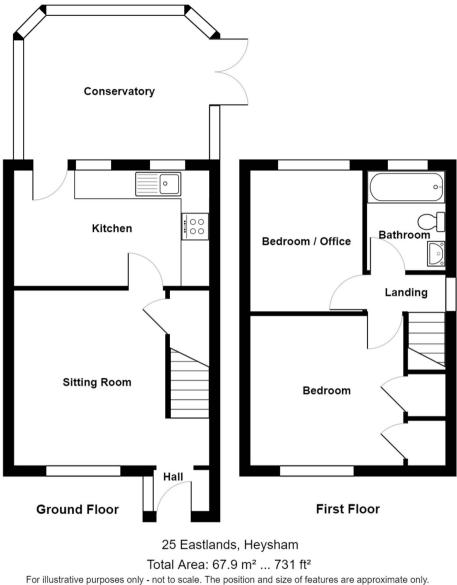

#### **GROUND FLOOR**

ENTRANCE HALL 3' 11" x 2' 11" (1.20m x 0.89m)

**SITTING ROOM** 13' 10" x 13' 1" (4.21m x 4.00m)

**KITCHEN** 13' 9" x 8' 2" (4.19m x 2.49m)

**SUN ROOM** 13' 1" x 10' 2" (4.00m x 3.10m)

FIRST FLOOR

**LANDING** 5' 9" x 2' 9" (1.76m x 0.83m)

**BEDROOM** 11' 4" x 10' 7" (3.45m x 3.22m)

**BEDROOM** 10' 0" x 7' 7" (3.04m x 2.32m)

**BATHROOM** 7' 2" x 5' 7" (2.18m x 1.69m)

© North West Inspector.