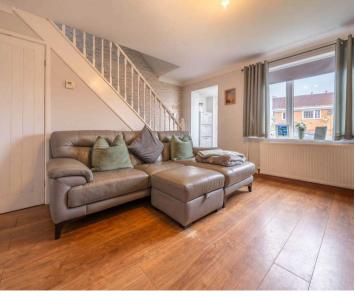

#### **GROUND FLOOR**

ENTRANCE HALL 3' 11" x 2' 11" (1.20m x 0.89m)

**SITTING ROOM** 13' 10" x 13' 1" (4.21m x 4.00m)

**KITCHEN** 13' 9" x 8' 2" (4.19m x 2.49m)

**SUN ROOM** 13' 1" x 10' 2" (4.00m x 3.10m)