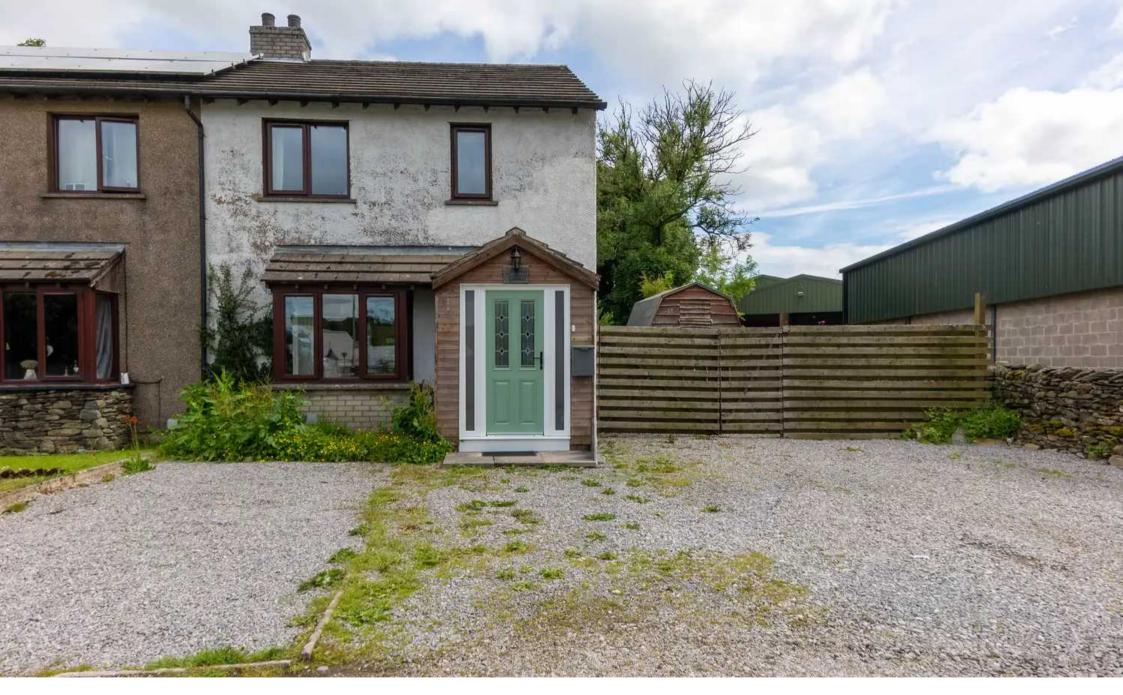

Sycamore Cottage, Old Tebay £260,000

# Sycamore Cottage

# Old Tebay

A well proportioned semi-detached cottage located in the beautiful village of Tebay. Close to many amenities in the local area with other neighbouring villages to visit and easy access to the many different hill walks surrounding the village. With great access to the M6 motorway from junction 38 taking you to Kendal or north to Penrith and other Lake District National Park locations. Nestled in a quiet village location, this charming semi-detached cottage offers comfortable family living with modern conveniences. When entering the property you will find a handy porch perfect for leaving all your coats and shoes in, from here you can step into the delightful sitting room featuring a multi-fuel stove, perfect for cosy nights in. The light and airy kitchen with dining space provides a wonderful area for family meals, while a snug area offers picturesque garden views. Upstairs, you will find two double bedrooms, a single bedroom, and a three-piece suite family bathroom which comprises a W.C., wash hand basin to vanity and fully tiled shower cubicle. The property boasts double glazing, oil central heating and is conveniently located with easy access to the M6 Motorway, this property also features gardens to the rear and side, providing space for outdoor enjoyment. Additionally, ample driveway parking ensures there is plenty of space for multiple vehicles. Step outside into the inviting outdoor space of this property, where you will discover a delightful enclosed rear garden perfect for relaxation and entertaining. The rear garden features a patio seating area, surrounding lawns, and stocked flower beds, creating a tranquil oasis for enjoying the fresh air. For those with green fingers, there is also a chicken coop for, as well as a shed providing ample storage space for all your gardening tools and equipment. Whether you seek a space to unwind after a long day or entertain friends and family, this property's outdoor space offers endless possibilities for creating your own outdoor haven. Don't miss the opportunity to make this charming property with stunning outside space your new home.

- Charming semi detached property
- Double glazing and oil central heating
- Sitting room with multi fuel stove
- Easy access to the M6 Motorway
- Light and airy kitchen with dining space
- Snug area with garden views
- Two double bedrooms and a single bedroom
- Gardens to the rear and side
- Three piece suite family bathroom
- Ample driveway parking