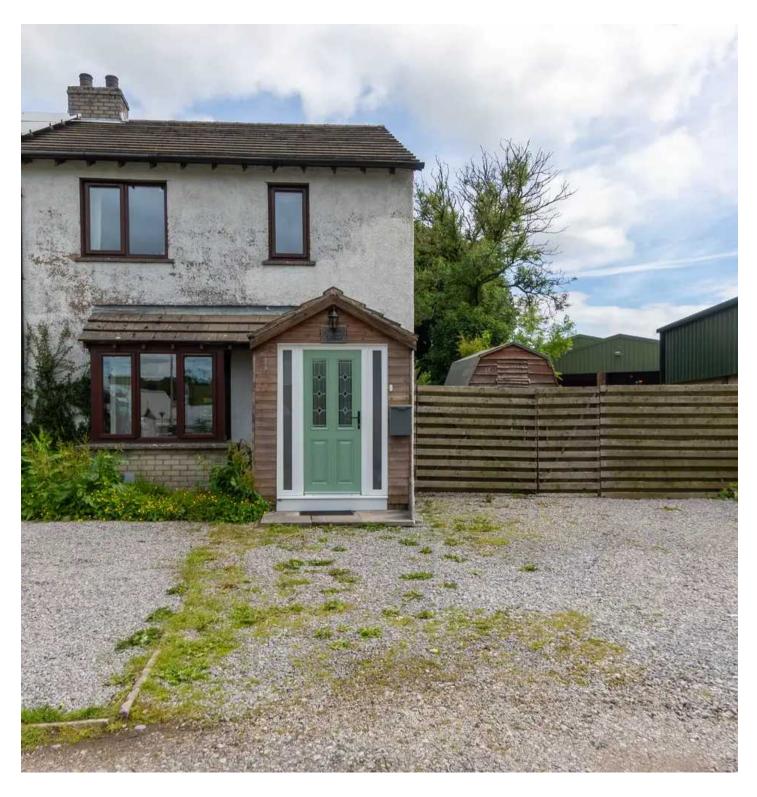

# Old Tebay

A well proportioned semi-detached cottage located in the beautiful village of Tebay. Close to many amenities in the local area with other neighbouring villages to visit and easy access to the many different hill walks surrounding the village. With great access to the M6 motorway from junction 38 taking you to Kendal or north to Penrith and other Lake District National Park locations. Nestled in a quiet village location, this charming semi-detached cottage offers comfortable family living with modern conveniences. When entering the property you will find a handy porch perfect for leaving all your coats and shoes in, from here you can step into the delightful sitting room featuring a multi-fuel stove, perfect for cosy nights in. The light and airy kitchen with dining space provides a wonderful area for family meals, while a snug area offers picturesque garden views. Upstairs, you will find two double bedrooms, a single bedroom, and a three-piece suite family bathroom which comprises a W.C., wash hand basin to vanity and fully tiled shower cubicle. The property boasts double glazing, oil central heating and is conveniently located with easy access to the M6 Motorway, this property also features gardens to the rear and side, providing space for outdoor enjoyment. Additionally, ample driveway parking ensures there is plenty of space for multiple vehicles. Step outside into the inviting outdoor space of this property, where you will discover a delightful enclosed rear garden perfect for relaxation and entertaining. The rear garden features a patio seating area, surrounding lawns, and stocked flower beds, creating a tranquil oasis for enjoying the fresh air. For those with green fingers, there is also a chicken coop for, as well as a shed providing ample storage space for all your gardening tools and equipment. Whether you seek a space to unwind after a long day or entertain friends and family, this property's outdoor space offers endless possibilities for creating your own outdoor haven. Don't miss the opportunity to make this charming property with stunning outside space your new home.

- Charming semi detached property
- Double glazing and oil central heating
- Sitting room with multi fuel stove
- Easy access to the M6 Motorway
- Light and airy kitchen with dining space
- Snug area with garden views
- Two double bedrooms and a single bedroom
- Gardens to the rear and side
- Three piece suite family bathroom
- Ample driveway parking