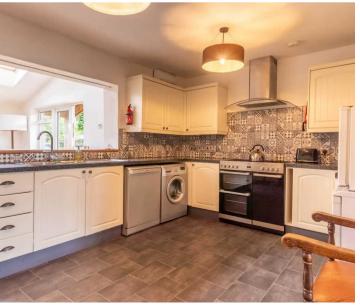

wn outdoor haven. Don't miss the opportunity to make this charming property with stunning outside space your new home.

- Charming semi detached property
- Double glazing and oil central heating
- Sitting room with multi fuel stove
- Easy access to the M6 Motorway
- Light and airy kitchen with dining space
- Snug area with garden views
- Two double bedrooms and a single bedroom
- Gardens to the rear and side
- Three piece suite family bathroom
- Ample driveway parking

# EPC RATING D

#### **SERVICES**

Mains electric, oil central heating, mains water, mains drainage.

# COUNCIL TAX:BAND B

# TENURE:FREEHOLD

# **DIRECTIONS**

Come off at junction 38 on M6, take the first exit and you will find Sycamore Cottage on the right across from the services.

WHAT3WORDS:coil.master.pleasing









# GROUND FLOOR

# PORCH

5' 11" x 5' 0" (1.80m x 1.53m)

# SITTING ROOM

18' 0" x 16' 1" (5.49m x 4.89m)

# KITCHEN DINER

17' 11" x 10' 9" (5.47m x 3.28m)

#### SNUG

13' 3" x 12' 7" (4.03m x 3.83m)

# FIRST FLOOR

# LANDING

6' 6" x 5' 11" (1.97m x 1.80m)

# BEDROOM

13' 0" x 10' 3" (3.96m x 3.12m)

# BEDROOM

11' 7" x 11' 2" (3.54m x 3.40m)

# BEDROOM

10' 5" x 7' 5" (3.18m x 2.26m)

# BATHROOM

7' 10" x 6' 6" (2.40m x 1.97m)















# **THW Estate Agents**

112 Stricklandgate, Kendal - LA9 4PU

01539 815700 • kendal@thwestateagents.co.uk • www.thwestateagents.co.uk

Please note that descriptions, photographs and plans are for guidance only. Services and appliances have not been tested, measurements are approximate and alterations may not have necessary consents. Contact us for