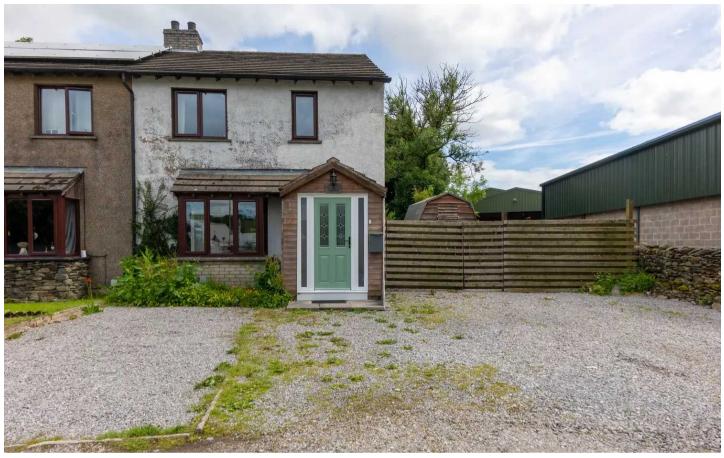

# Old Tebay

A well proportioned semi-detached cottage located in the beautiful village of Tebay. Close to many amenities in the local area with other neighbouring villages to visit and easy access to the many different hill walks surrounding the village. With great access to the M6 motorway from junction 38 taking you to Kendal or north to Penrith and other Lake District National Park locations. Nestled in a quiet village location, this charming semi-detached cottage offers comfortable family living with modern conveniences. When entering the property you will find a handy porch perfect for leaving all your coats and shoes in, from here you can step into the delightful sitting room featuring a multi-fuel stove, perfect for cosy nights in. The light and airy kitchen with dining space provides a wonderful area for family meals, while a snug area offers picturesque garden views. Upstairs, you will find two double bedrooms, a single bedroom, and a three-piece suite family bathroom which comprises a W.C., wash hand basin to vanity and fully tiled shower cubicle. The property boasts double glazing, oil central heating and is conveniently located with easy access to the M6 Motorway, this property also features gardens to the rear and side, providing space for outdoor enjoyment. Additionally, ample driveway parking ensures there is plenty of space for multiple vehicles. Step outside into the inviting outdoor space of this property, where you will discover a delightful enclosed rear garden perfect for relaxation and entertaining. The rear garden features a patio seating area, surrounding lawns, and stocked flower beds, creating a tranquil oasis for enjoying the fresh air. For those with green fingers, there is also a chicken coop for, as well as a shed providing ample storage space for all your gardening tools and equipment. Whether you seek a space to unwind after a long day or entertain friends and family, this property's outdoor space offers endless possibilities for creating your own outdoor haven. Don't miss the opportunity to make this charming property with stunning outside space your new home.

- Charming semi detached property
- Double glazing and oil central heating
- Sitting room with multi fuel stove
- Easy access to the M6 Motorway
- Light and airy kitchen with dining space
- Snug area with garden views
- Two double bedrooms and a single bedroom
- Gardens to the rear and side
- Three piece suite family bathroom
- Ample driveway parking