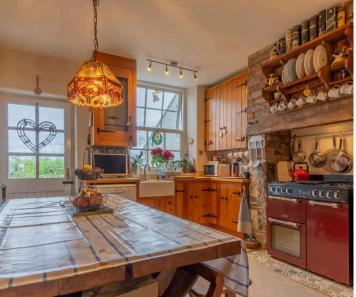

Nestled in a beautiful area, this charming mid-terraced property offers spacious and comfortable living accommodation. Boasting three double bedrooms, this home is ideal for families seeking a peaceful retreat within easy reach of the town centre. The interior features double glazing throughout, ensuring ample natural light in every room. The inviting sitting room is centred around a multi fuel stove, creating a cosy atmosphere perfect for relaxation. A well-appointed kitchen diner provides the perfect space for family meals and entertaining guests. With gas central heating, residents can enjoy warmth and comfort all year round. Noteworthy highlights include the far-reaching views that can be enjoyed from the property, adding a touch of serenity to every-day life. The property also benefits from a family bathroom and en-suite, providing convenience and privacy for all occupants. Outside, a garden to the rear offers a tranquil outdoor space, ideal for enjoying al fresco dining or simply unwinding in the fresh air.

#### GROUND FLOOR

**ENTRANCE HALL** 4' 0" x 3' 1" (1.23m x 0.95m)

**SITTING ROOM** 18' 5" x 12' 3" (5.62m x 3.74m)

**KITCHEN DINER** 18' 9" x 12' 2" (5.72m x 3.72m)

FIRST FLOOR

**LANDING** 17' 2" x 6' 4" (5.22m x 1.94m)