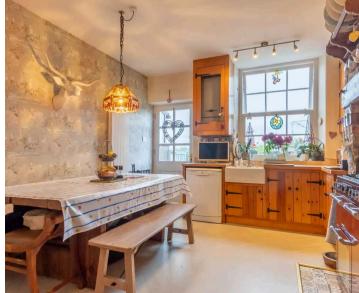

Nestled in a beautiful area, this charming mid-terraced property offers spacious and comfortable living accommodation. Boasting three double bedrooms, this home is ideal for families seeking a peaceful retreat within easy reach of the town centre. The interior features double glazing throughout, ensuring ample natural light in every room. The inviting sitting room is centred around a multi fuel stove, creating a cosy atmosphere perfect for relaxation. A well-appointed kitchen diner provides the perfect space for family meals and entertaining guests. With gas central heating, residents can enjoy warmth and comfort all year round. Noteworthy highlights include the far-reaching views that can be enjoyed from the property, adding a touch of serenity to every-day life. The property also benefits from a family bathroom and en-suite, providing convenience and privacy for all occupants. Outside, a garden to the rear offers a tranquil outdoor space, ideal for enjoying al fresco dining or simply unwinding in the fresh air.

#### GROUND FLOOR

**ENTRANCE HALL** 4' 0" x 3' 1" (1.23m x 0.95m)

**SITTING ROOM** 18' 5" x 12' 3" (5.62m x 3.74m)

**KITCHEN DINER** 18' 9" x 12' 2" (5.72m x 3.72m)

FIRST FLOOR

**LANDING** 17' 2" x 6' 4" (5.22m x 1.94m)