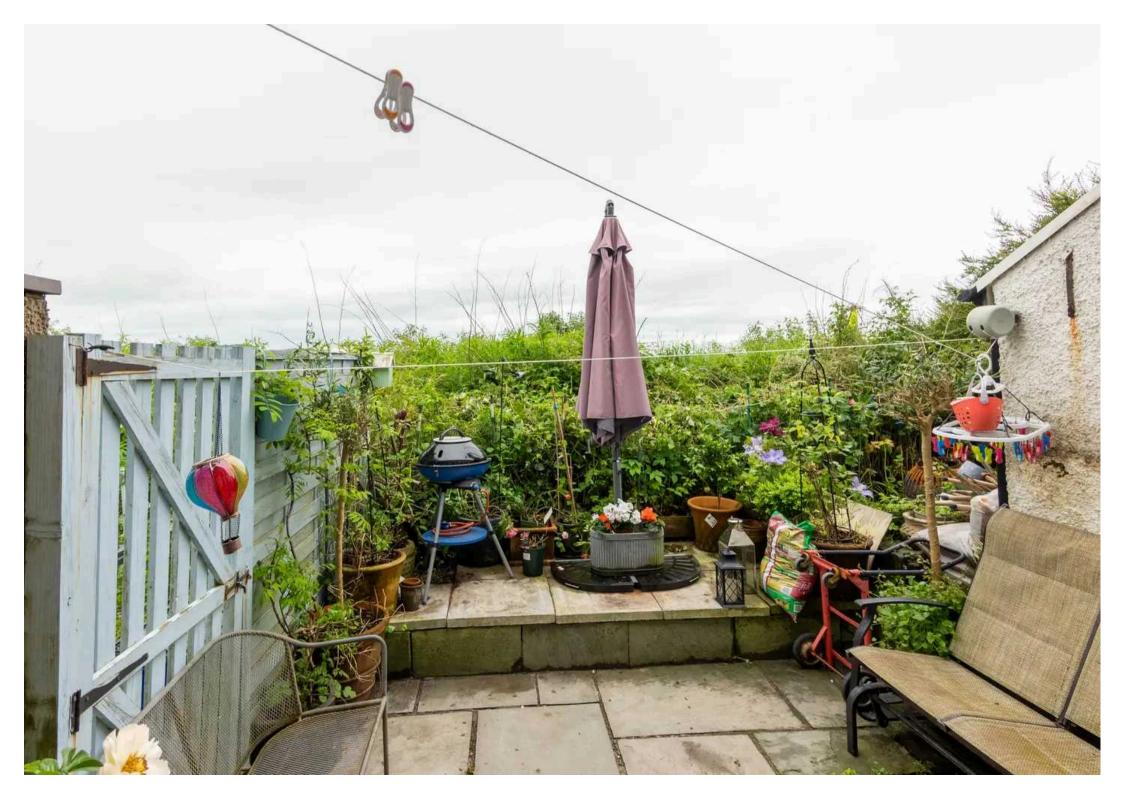

The outdoor space of this property is equally impressive, boasting a charming patio garden at the rear. The patio provides ample room for outdoor furniture and potted plants, creating a lovely setting for outdoor relaxation and entertaining. For practicality, there is additional storage space to the right-hand side of the property, offering a convenient solution for housing gardening tools and equipment. The outside space of this home complements the interior living areas perfectly, providing a seamless transition between indoor and outdoor living. Whether you're looking to enjoy a morning coffee in the sunshine or host a summer barbeque with friends and family, the outdoor space of this property offers endless possibilities for creating cherished memories in a peaceful and private setting.