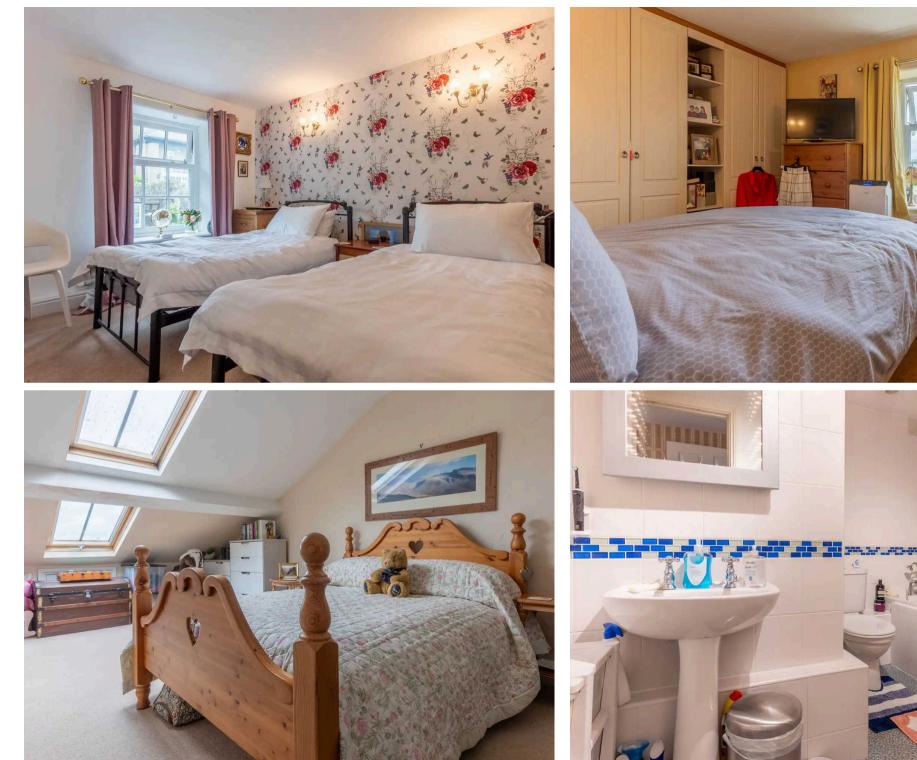

Nestled in a beautiful area, this charming mid-terraced property offers spacious and comfortable living accommodation. Boasting three double bedrooms, this home is ideal for families seeking a peaceful retreat within easy reach of the town centre. The interior features double glazing throughout, ensuring ample natural light in every room. The inviting sitting room is centred around a multi fuel stove, creating a cosy atmosphere perfect for relaxation. A well-appointed kitchen diner provides the perfect space for family meals and entertaining guests. With gas central heating, residents can enjoy warmth and comfort all year round. Noteworthy highlights include the far-reaching views that can be enjoyed from the property, adding a touch of serenity to every-day life. The property also benefits from a family bathroom and en-suite, providing convenience and privacy for all occupants. Outside, a garden to the rear offers a tranquil outdoor space, ideal for enjoying al fresco dining or simply unwinding in the fresh air.

**BEDROOM** 14' 0" x 9' 0" (4.27m x 2.74m)

EN-SUITE 8' 4" x 2' 11" (2.53m x 0.88m)

**BEDROOM** 11' 8" x 11' 1" (3.56m x 3.38m)

**BATHROOM** 8' 11" x 7' 8" (2.73m x 2.33m)

SECOND FLOOR

**BEDROOM** 21' 1" x 12' 4" (6.42m x 3.75m)