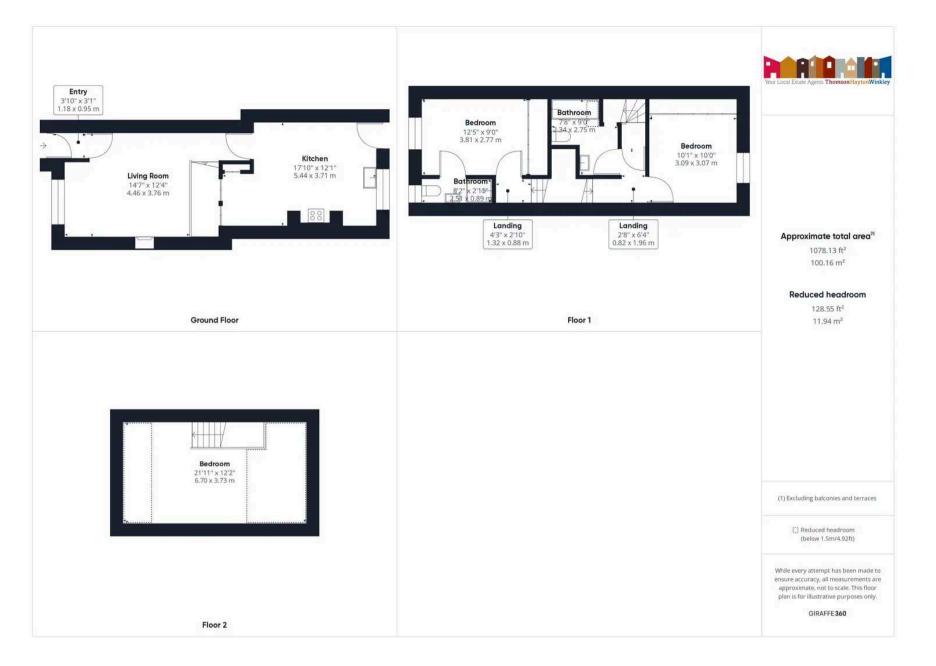

#### GROUND FLOOR

**ENTRANCE HALL** 4' 0" x 3' 1" (1.23m x 0.95m)

**SITTING ROOM** 18' 5" x 12' 3" (5.62m x 3.74m)

**KITCHEN DINER** 18' 9" x 12' 2" (5.72m x 3.72m)

FIRST FLOOR

**LANDING** 17' 2" x 6' 4" (5.22m x 1.94m)

**BEDROOM** 14' 0" x 9' 0" (4.27m x 2.74m)

EN-SUITE 8' 4" x 2' 11" (2.53m x 0.88m)

**BEDROOM** 11' 8" x 11' 1" (3.56m x 3.38m)

**BATHROOM** 8' 11" x 7' 8" (2.73m x 2.33m)

SECOND FLOOR

**BEDROOM** 21' 1" x 12' 4" (6.42m x 3.75m)