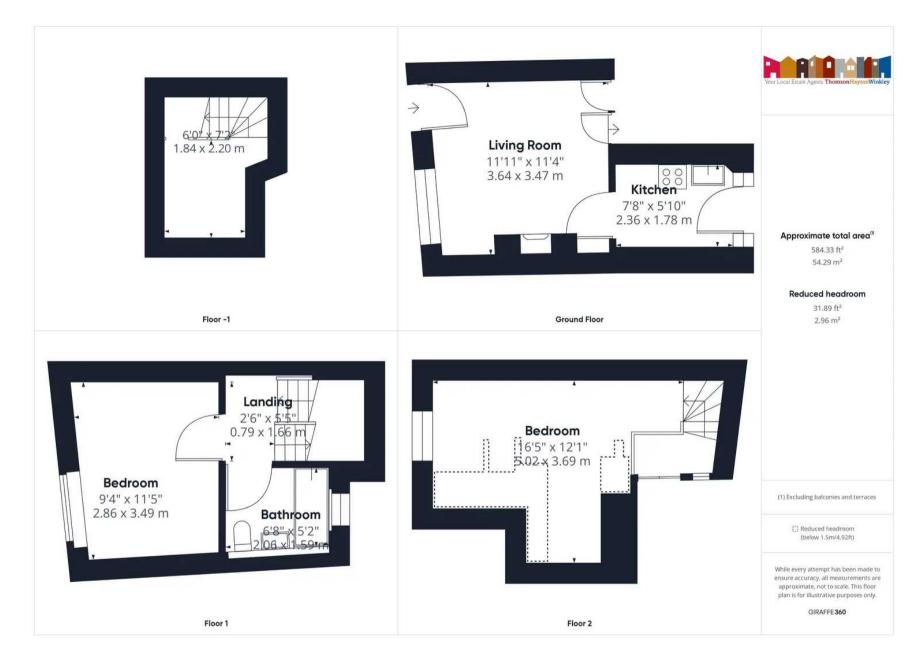

#### LOWER GROUND FLOOR

**BASEMENT** 

GROUND FLOOR

SITTING ROOM

13' 0" x 11' 5" (3.96m x 3.48m)

KITCHEN

7' 9" x 5' 9" (2.36m x 1.75m)

FIRST FLOOR

LANDING

6' 2" x 3' 7" (1.88m x 1.09m)

BEDROOM

11' 2" x 9' 4" (3.40m x 2.85m)

BATHROOM

6' 8" x 5' 8" (2.02m x 1.72m)

SECOND FLOOR

BEDROOM

18' 7" x 11' 11" (5.66m x 3.63m)