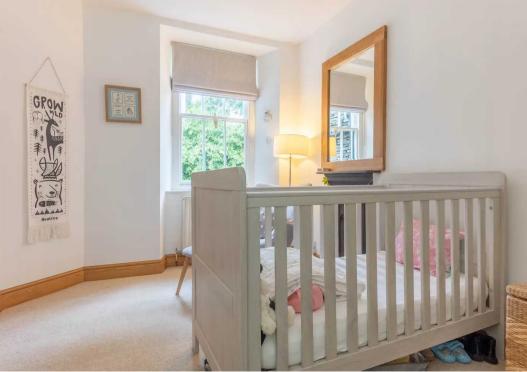

# BEDROOM

14' 7" x 12' 5" (4.45m x 3.79m)

### BEDROOM

11' 3" x 8' 7" (3.42m x 2.61m)

# BEDROOM

14' 7" x 11' 0" (4.45m x 3.36m)

#### BEDROOM

13' 9" x 8' 7" (4.19m x 2.61m)