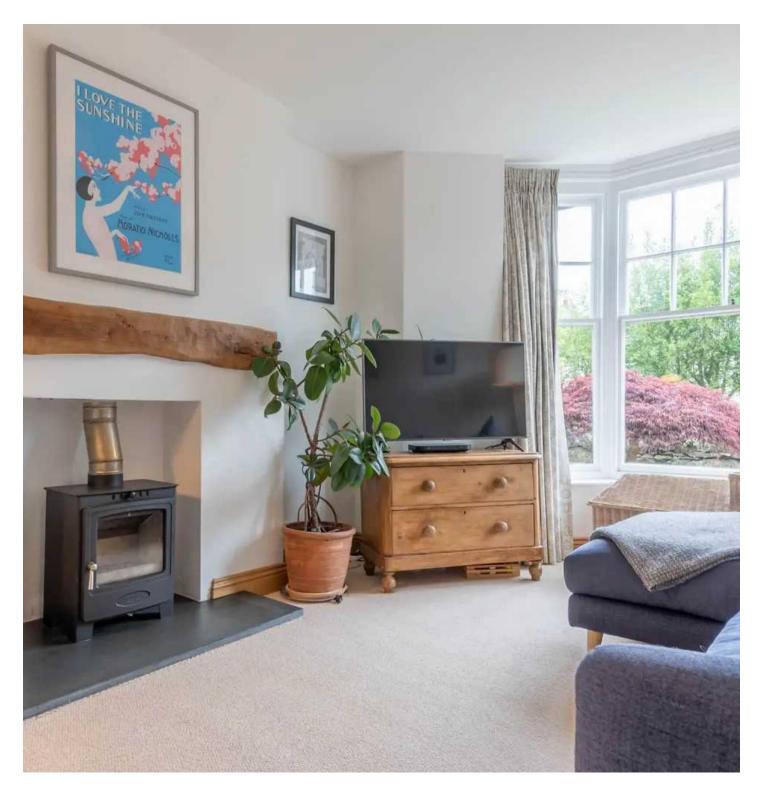

# Windermere, Windermere

A recently refurbished traditional Pattinson built Lakeland property being conveniently located between Windermere and Bowness within close reach of shops, restaurants and bars. Nestled within the picturesque locale of the sought-after area is this charming terraced house which boasts a bright and inviting ambience. This delightful end of terrace property offers a spacious retreat while encompassing modern amenities for comfortable living. Upon entering, you are greeted by a tastefully decorated hallway leading into the sitting room featuring a wood burning stove, which provides a cosy atmosphere for relaxation. The dining room which also had a wood burning stove is perfect for entertaining guests and leads to a light and airy Atlantis kitchen, which has a natural stone worktop and fitted with a wide range of appliances including a full size fridge, freezer, dishwasher, washer dryer, combination microwave, plate warming drawer and induction hob. Karndean flooring is throughout the ground floor as well as in the two bathrooms. Upstairs, on the first floor you can find two bedrooms and the family bathroom which comprises a wall mounted W.C., wash hand basin with soft close vanity and a Kudos walk in shower cubicle. On the second floor there are a further two bedrooms complimented by another bathroom which comprises a W.C., wash hand basin and a metal bath. Gas central heating further enhances the comfort of this lovely home. The property also benefits from easy access to the charming town of Bowness. Outside, the front and rear gardens provide peaceful outdoor spaces to enjoy the tranquillity of nature. A garage and on-street parking complete this inviting residence. The rear enclosed garden is a serene oasis with ample seating areas which have space for garden furniture and potted plants, providing a perfect place for outdoor relaxation or al fresco dining. The garden is adorned with stocked flower beds, adding vibrant colours that complement the lush greenery. Additionally, the rear garden provides access to the garage, offering convenient storage options. The front garden features a well-maintained lawn and mature shrubbery, creating a welcoming first impression.

# SITTING ROOM

14' 8" x 11' 4" (4.48m x 3.46m)