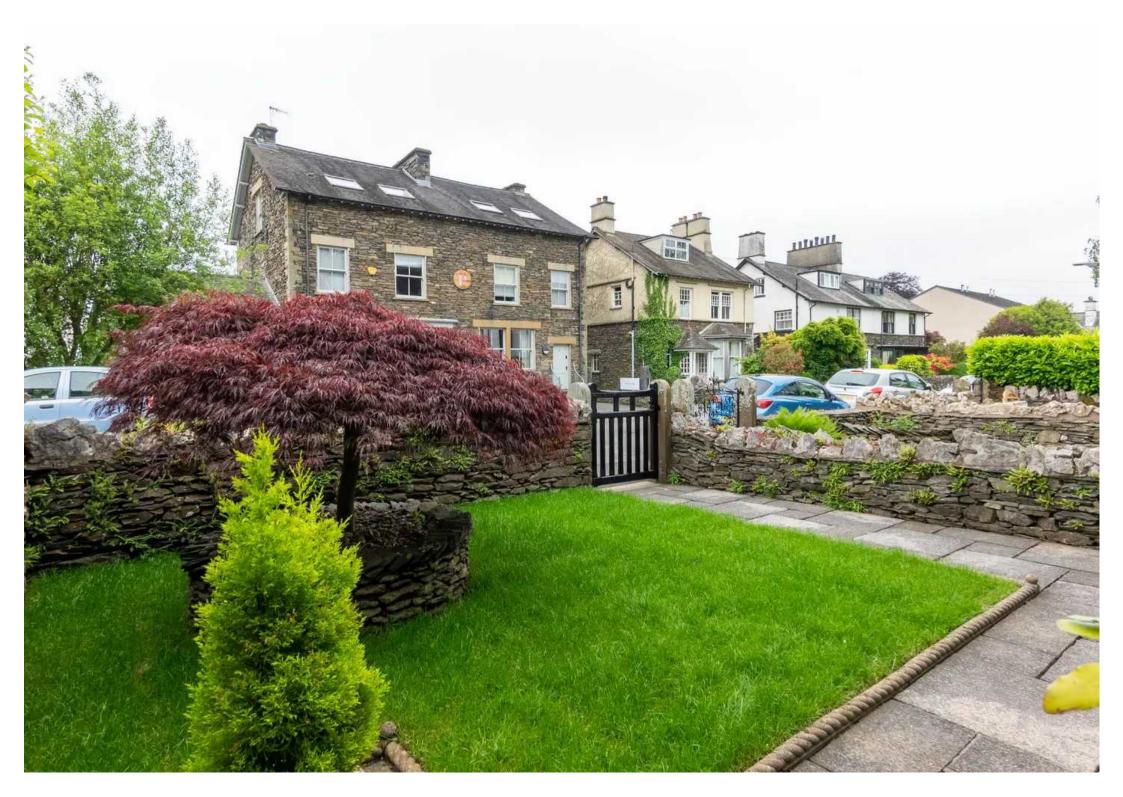

# Windermere, Windermere

A recently refurbished traditional Pattinson built Lakeland property being conveniently located between Windermere and Bowness within close reach of shops, restaurants and bars. Nestled within the picturesque locale of the sought-after area is this charming terraced house which boasts a bright and inviting ambience. This delightful end of terrace property offers a spacious retreat while encompassing modern amenities for comfortable living. Upon entering, you are greeted by a tastefully decorated hallway leading into the sitting room featuring a wood burning stove, which provides a cosy atmosphere for relaxation. The dining room which also had a wood burning stove is perfect for entertaining guests and leads to a light and airy Atlantis kitchen, which has a natural stone worktop and fitted with a wide range of appliances including a full size fridge, freezer, dishwasher, washer dryer, combination microwave, plate warming drawer and induction hob. Karndean flooring is throughout the ground floor as well as in the two bathrooms. Upstairs, on the first floor you can find two bedrooms and the family bathroom which comprises a wall mounted W.C., wash hand basin with soft close vanity and a Kudos walk in shower cubicle. On the second floor there are a further two bedrooms complimented by another bathroom which comprises a W.C., wash hand basin and a metal bath. Gas central heating further enhances the comfort of this lovely home. The property also benefits from easy access to the charming town of Bowness. Outside, the front and rear gardens provide peaceful outdoor spaces to enjoy the tranquillity of nature. A garage and on-street parking complete this inviting residence. The rear enclosed garden is a serene oasis with ample seating areas which have space for garden furniture and potted plants, providing a perfect place for outdoor relaxation or al fresco dining. The garden is adorned with stocked flower beds, adding vibrant colours that complement the lush greenery. Additionally, the rear garden provides access to the garage, offering convenient storage options. The front garden features a well-maintained lawn and mature shrubbery, creating a welcoming first impression.

- Charming traditional Pattinson built Victorian end terrace house
- Sitting room with wood burning stove
- Dining room with wood burning stove
- Atlantis high quality kitchen with natural stone worktops fitted with a wide range of appliances
- Four bedrooms
- Two bathrooms
- Gardens to the front and rear
- Useful walkway to the side of the building giving direct access to the rear garden.
- Garage with electric up and over door
- Easy access to Bowness and Windermere