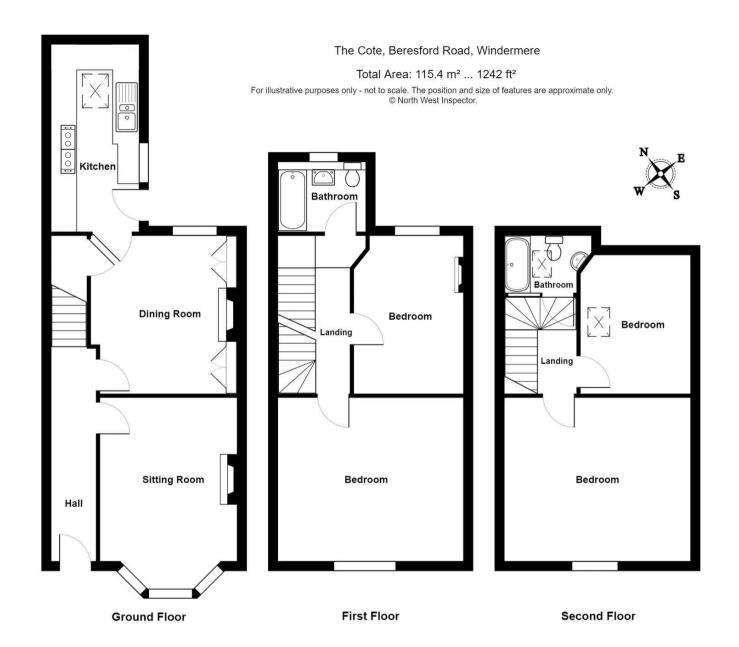

### GROUND FLOOR

# ENTRANCE HALL

14' 11" x 3' 3" (4.54m x 1.00m)

# SITTING ROOM

14' 8" x 11' 4" (4.48m x 3.46m)

### KITCHEN

16' 7" x 7' 10" (5.05m x 2.38m)

### DINING ROOM

13' 9" x 11' 5" (4.18m x 3.49m)

### LANDING

7' 11" x 2' 7" (2.42m x 0.78m)

# BEDROOM

14' 7" x 12' 5" (4.45m x 3.79m)

### BEDROOM

11' 3" x 8' 7" (3.42m x 2.61m)

### BATHROOM

6' 11" x 4' 6" (2.11m x 1.37m)

#### LANDING

14' 1" x 6' 11" (4.29m x 2.12m)

# BEDROOM

14' 7" x 11' 0" (4.45m x 3.36m)

#### BEDROOM

13' 9" x 8' 7" (4.19m x 2.61m)

### BATHROOM

7' 2" x 6' 10" (2.18m x 2.09m)