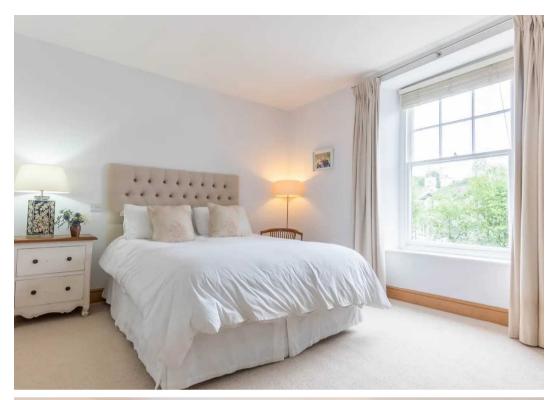

# BEDROOM

14' 7" x 12' 5" (4.45m x 3.79m)

# BEDROOM

14' 7" x 11' 0" (4.45m x 3.36m)