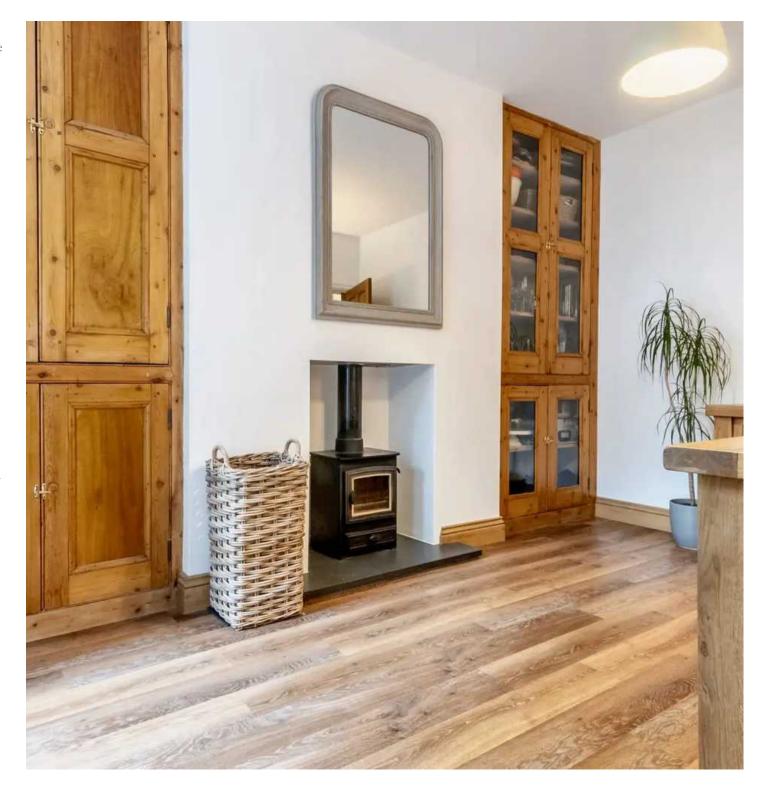

# Windermere, Windermere

A recently refurbished traditional Pattinson built Lakeland property being conveniently located between Windermere and Bowness within close reach of shops, restaurants and bars. Nestled within the picturesque locale of the sought-after area is this charming terraced house which boasts a bright and inviting ambience. This delightful end of terrace property offers a spacious retreat while encompassing modern amenities for comfortable living. Upon entering, you are greeted by a tastefully decorated hallway leading into the sitting room featuring a wood burning stove, which provides a cosy atmosphere for relaxation. The dining room which also had a wood burning stove is perfect for entertaining guests and leads to a light and airy Atlantis kitchen, which has a natural stone worktop and fitted with a wide range of appliances including a full size fridge, freezer, dishwasher, washer dryer, combination microwave, plate warming drawer and induction hob. Karndean flooring is throughout the ground floor as well as in the two bathrooms. Upstairs, on the first floor you can find two bedrooms and the family bathroom which comprises a wall mounted W.C., wash hand basin with soft close vanity and a Kudos walk in shower cubicle. On the second floor there are a further two bedrooms complimented by another bathroom which comprises a W.C., wash hand basin and a metal bath. Gas central heating further enhances the comfort of this lovely home. The property also benefits from easy access to the charming town of Bowness. Outside, the front and rear gardens provide peaceful outdoor spaces to enjoy the tranquillity of nature. A garage and on-street parking complete this inviting residence. The rear enclosed garden is a serene oasis with ample seating areas which have space for garden furniture and potted plants, providing a perfect place for outdoor relaxation or al fresco dining. The garden is adorned with stocked flower beds, adding vibrant colours that complement the lush greenery. Additionally, the rear garden provides access to the garage, offering convenient storage options. The front garden features a well-maintained lawn and mature shrubbery, creating a welcoming first impression.

### DINING ROOM

13' 9" x 11' 5" (4.18m x 3.49m)