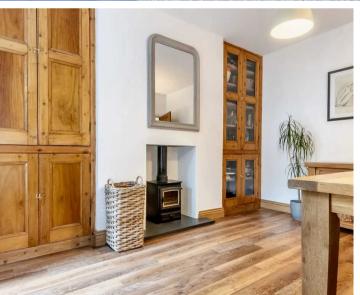

burning stove
- Dining room with wood burning stove
- Atlantis high quality kitchen with natural stone worktops fitted with a wide range of appliances
- Four bedrooms
- Two bathrooms
- Gardens to the front and rear
- Useful walkway to the side of the building giving direct access to the rear garden.
- Garage with electric up and over door
- Easy access to Bowness and Windermere

### **EPC RATING D**

#### **SERVICES**

Mains electric, mains gas, mains water, mains drainage

#### COUNCIL TAX:BAND E

### TENURE:FREEHOLD

#### **DIRECTIONS**

From Windermere village proceed down Lake Road passing the Police Station on your left and the Crag Manor on your right. Then take the turning on the left on to Beresford Road and The Cote is located on the left.

WHAT3WORDS: clown.whirlpool.party









### GROUND FLOOR

# ENTRANCE HALL

14' 11" x 3' 3" (4.54m x 1.00m)

# SITTING ROOM

14' 8" x 11' 4" (4.48m x 3.46m)

### KITCHEN

16' 7" x 7' 10" (5.05m x 2.38m)

### DINING ROOM

13' 9" x 11' 5" (4.18m x 3.49m)

### LANDING

7' 11" x 2' 7" (2.42m x 0.78m)

# BEDROOM

14' 7" x 12' 5" (4.45m x 3.79m)

### BEDROOM

11' 3" x 8' 7" (3.42m x 2.61m)

### BATHROOM

6' 11" x 4' 6" (2.11m x 1.37m)

#### LANDING

14' 1" x 6' 11" (4.29m x 2.12m)

# BEDROOM

14' 7" x 11' 0" (4.45m x 3.36m)

#### BEDROOM

13' 9" x 8' 7" (4.19m x 2.61m)

### BATHROOM

7' 2" x 6' 10" (2.18m x 2.09m)















# **THW Estate Agents**

25b Crescent Road, Windermere - LA23 1BJ

015394 47825 • windermere@thwestateagents.co.uk • www.thwestateagents.co.uk

Please note that descriptions, photographs and plans are for g