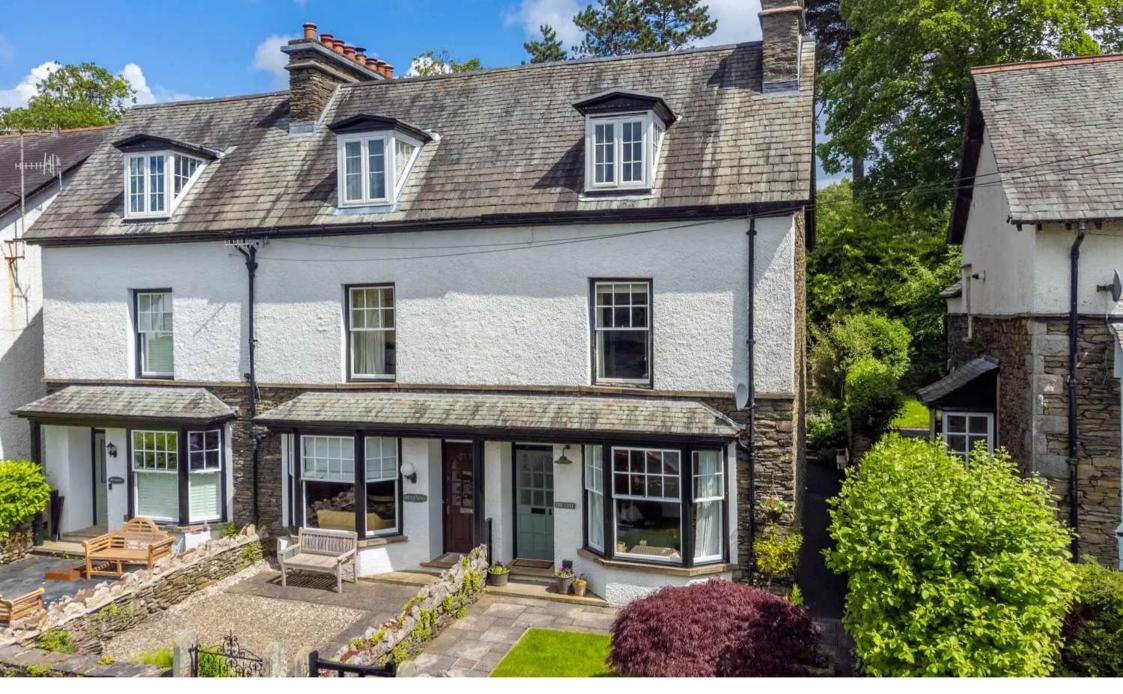

# Windermere, Windermere

A recently refurbished traditional Pattinson built Lakeland property being conveniently located between Windermere and Bowness within close reach of shops, restaurants and bars. Nestled within the picturesque locale of the sought-after area is this charming terraced house which boasts a bright and inviting ambience. This delightful end of terrace property offers a spacious retreat while encompassing modern amenities for comfortable living. Upon entering, you are greeted by a tastefully decorated hallway leading into the sitting room featuring a wood burning stove, which provides a cosy atmosphere for relaxation. The dining room which also had a wood burning stove is perfect for entertaining guests and leads to a light and airy Atlantis kitchen, which has a natural stone worktop and fitted with a wide range of appliances including a full size fridge, freezer, dishwasher, washer dryer, combination microwave, plate warming drawer and induction hob. Karndean flooring is throughout the ground floor as well as in the two bathrooms. Upstairs, on the first floor you can find two bedrooms and the family bathroom which comprises a wall mounted W.C., wash hand basin with soft close vanity and a Kudos walk in shower cubicle. On the second floor there are a further two bedrooms complimented by another bathroom which comprises a W.C., wash hand basin and a metal bath. Gas central heating further enhances the comfort of this lovely home. The property also benefits from easy access to the charming town of Bowness. Outside, the front and rear gardens provide peaceful outdoor spaces to enjoy the tranquillity of nature. A garage and on-street parking complete this inviting residence. The rear enclosed garden is a serene oasis with ample seating areas which have space for garden furniture and potted plants, providing a perfect place for outdoor relaxation or al fresco dining. The garden is adorned with stocked flower beds, adding vibrant colours that complement the lush greenery. Additionally, the rear garden provides access to the garage, offering convenient storage options. The front garden features a well-maintained lawn and mature shrubbery, creating a welcoming first impression.

- Charming traditional Pattinson built Victorian end terrace house
- Sitting room with wood burning stove
- Dining room with wood burning stove
- Atlantis high quality kitchen with natural stone worktops fitted with a wide range of appliances
- Four bedrooms
- Two bathrooms
- Gardens to the front and rear
- Useful walkway to the side of the building giving direct access to the rear garden.
- Garage with electric up and over door
- Easy access to Bowness and Windermere