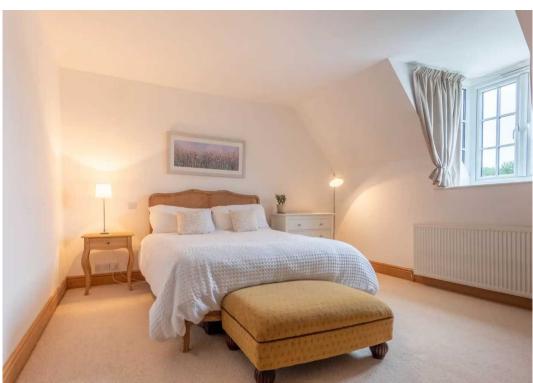

### BEDROOM

11' 3" x 8' 7" (3.42m x 2.61m)

#### BEDROOM

13' 9" x 8' 7" (4.19m x 2.61m)