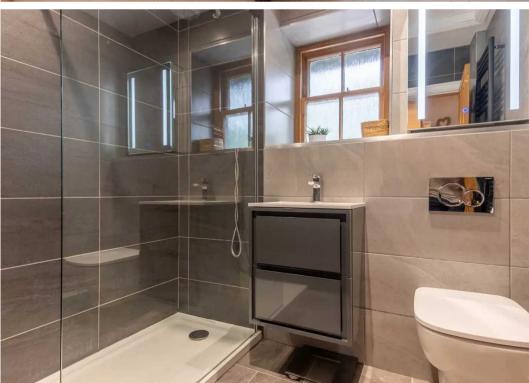

### BATHROOM

6' 11" x 4' 6" (2.11m x 1.37m)

### BATHROOM

7' 2" x 6' 10" (2.18m x 2.09m)