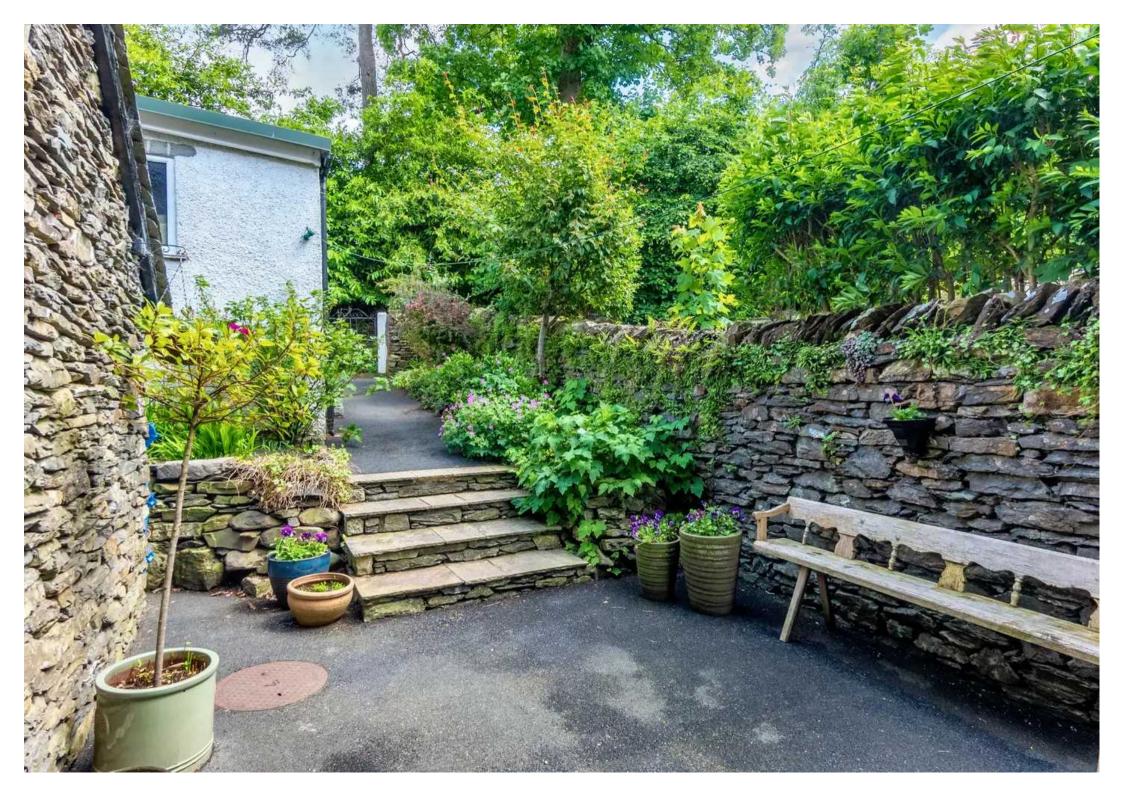

# Windermere, Windermere

A recently refurbished traditional Pattinson built Lakeland property being conveniently located between Windermere and Bowness within close reach of shops, restaurants and bars. Nestled within the picturesque locale of the sought-after area is this charming terraced house which boasts a bright and inviting ambience. This delightful end of terrace property offers a spacious retreat while encompassing modern amenities for comfortable living. Upon entering, you are greeted by a tastefully decorated hallway leading into the sitting room featuring a wood burning stove, which provides a cosy atmosphere for relaxation. The dining room which also had a wood burning stove is perfect for entertaining guests and leads to a light and airy Atlantis kitchen, which has a natural stone worktop and fitted with a wide range of appliances including a full size fridge, freezer, dishwasher, washer dryer, combination microwave, plate warming drawer and induction hob. Karndean flooring is throughout the ground floor as well as in the two bathrooms. Upstairs, on the first floor you can find two bedrooms and the family bathroom which comprises a wall mounted W.C., wash hand basin with soft close vanity and a Kudos walk in shower cubicle. On the second floor there are a further two bedrooms complimented by another bathroom which comprises a W.C., wash hand basin and a metal bath. Gas central heating further enhances the comfort of this lovely home. The property also benefits from easy access to the charming town of Bowness. Outside, the front and rear gardens provide peaceful outdoor spaces to enjoy the tranquillity of nature. A garage and on-street parking complete this inviting residence. The rear enclosed garden is a serene oasis with ample seating areas which have space for garden furniture and potted plants, providing a perfect place for outdoor relaxation or al fresco dining. The garden is adorned with stocked flower beds, adding vibrant colours that complement the lush greenery. Additionally, the rear garden provides access to the garage, offering convenient storage options. The front garden features a well-maintained lawn and mature shrubbery, creating a welcoming first impression.

- Charming traditional Pattinson built Victorian end terrace house
- Sitting room with wood burning stove
- Dining room with wood burning stove
- Atlantis high quality kitchen with natural stone worktops fitted with a wide range of appliances
- Four bedrooms
- Two bathrooms
- Gardens to the front and rear
- Useful walkway to the side of the building giving direct access to the rear garden.
- Garage with electric up and over door
- Easy access to Bowness and Windermere