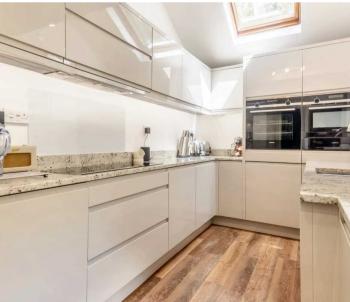

urning stove
- Dining room with wood burning stove
- Atlantis high quality kitchen with natural stone worktops fitted with a wide range of appliances
- Four bedrooms
- Two bathrooms
- Gardens to the front and rear
- Useful walkway to the side of the building giving direct access to the rear garden.
- Garage with electric up and over door
- Easy access to Bowness and Windermere

### **EPC RATING D**

#### **SERVICES**

Mains electric, mains gas, mains water, mains drainage

#### COUNCIL TAX:BAND E

### TENURE:FREEHOLD

#### **DIRECTIONS**

From Windermere village proceed down Lake Road passing the Police Station on your left and the Crag Manor on your right. Then take the turning on the left on to Beresford Road and The Cote is located on the left.

WHAT3WORDS: clown.whirlpool.party









### GROUND FLOOR

# ENTRANCE HALL

14' 11" x 3' 3" (4.54m x 1.00m)

# SITTING ROOM

14' 8" x 11' 4" (4.48m x 3.46m)

### KITCHEN

16' 7" x 7' 10" (5.05m x 2.38m)

### DINING ROOM

13' 9" x 11' 5" (4.18m x 3.49m)

### LANDING

7' 11" x 2' 7" (2.42m x 0.78m)

# BEDROOM

14' 7" x 12' 5" (4.45m x 3.79m)

### BEDROOM

11' 3" x 8' 7" (3.42m x 2.61m)

### BATHROOM

6' 11" x 4' 6" (2.11m x 1.37m)

#### LANDING

14' 1" x 6' 11" (4.29m x 2.12m)

# BEDROOM

14' 7" x 11' 0" (4.45m x 3.36m)

#### BEDROOM

13' 9" x 8' 7" (4.19m x 2.61m)

### BATHROOM

7' 2" x 6' 10" (2.18m x 2.09m)















# **THW Estate Agents**

25b Crescent Road, Windermere - LA23 1BJ

015394 47825 • windermere@thwestateagents.co.uk • www.thwestateagents.co.uk

Please note that descriptions, photographs and plans are for gui