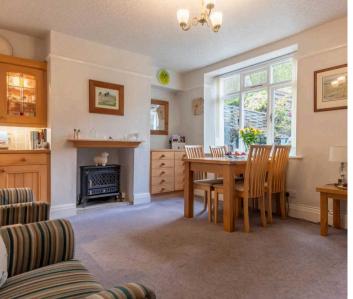

Next head through to the light and airy sitting room which has stunning bay windows with a beautiful outlook and is perfect for relaxing in and entertaining guests. Take the steps upstairs to find three bedrooms with two being doubles with them all offering comfortable living accommodation and stunning views. The bedrooms are complimented by a family bathroom which comprises a W.C., wash hand basin and corner bath with a shower over. Outside, the property boasts an abundance of beauty with ample patio seating areas enhancing outdoor living. The well-crafted landscape gardens feature stocked borders for planting, gravelled paths, established trees, and hedges, creating a serene atmosphere. A trail at the rear of the garden beckons nature enthusiasts on beautiful forest walks, offering a tranquil escape from the hustle and bustle of daily life.

# SITTING ROOM

16' 1" x 12' 6" (4.90m x 3.81m)

# DINING ROOM

14' 8" x 13' 5" (4.46m x 4.08m)