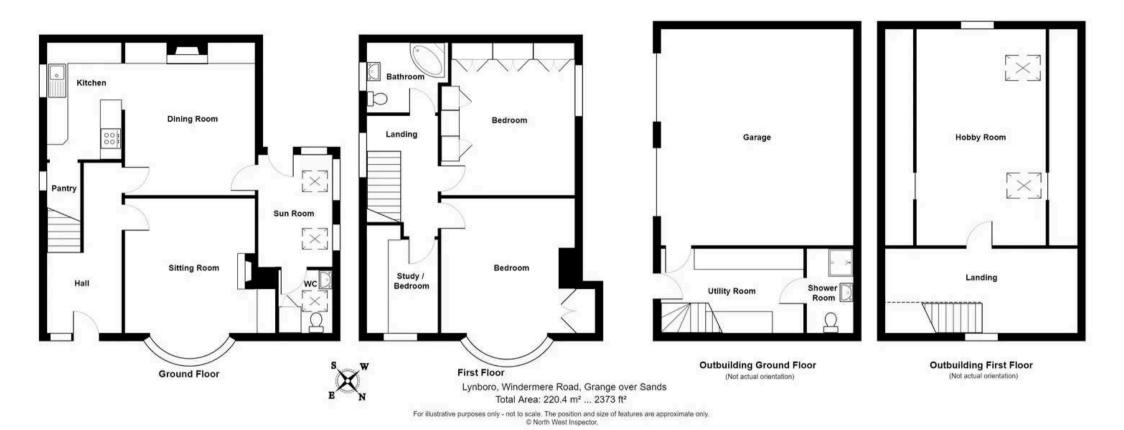

# GROUND FLOOR

# ENTRANCE HALL

17' 10" x 6' 7" (5.44m x 2.01m)

# SITTING ROOM

16' 1" x 12' 6" (4.90m x 3.81m)

#### KITCHEN

14' 5" x 7' 1" (4.40m x 2.17m)

# DINING ROOM

14' 8" x 13' 5" (4.46m x 4.08m)

# SUN ROOM

12' 4" x 9' 0" (3.76m x 2.75m)

# CLOAKROOM

6' 0" x 5' 2" (1.84m x 1.57m)

#### FIRST FLOOR

# LANDING

11' 5" x 6' 8" (3.47m x 2.02m)

#### BEDROOM

15' 11" x 12' 8" (4.86m x 3.85m)

#### BEDROOM

12' 6" x 12' 4" (3.80m x 3.76m)

# BEDROOM/STUDY

9' 0" x 6' 8" (2.74m x 2.02m)

#### BATHROOM

7' 9" x 7' 3" (2.37m x 2.20m)

#### OUTBUILDING GROUND FLOOR

# UTILITY ROOM

13' 8" x 8' 11" (4.17m x 2.72m)

# SHOWER ROOM

8' 9" x 4' 4" (2.67m x 1.31m)

# OUTBUILDING FIRST FLOOR

#### LANDING

15' 6" x 8' 1" (4.72m x 2.47m)

# HOBBY ROOM

21' 7" x 12' 5" (6.57m x 3.78m)