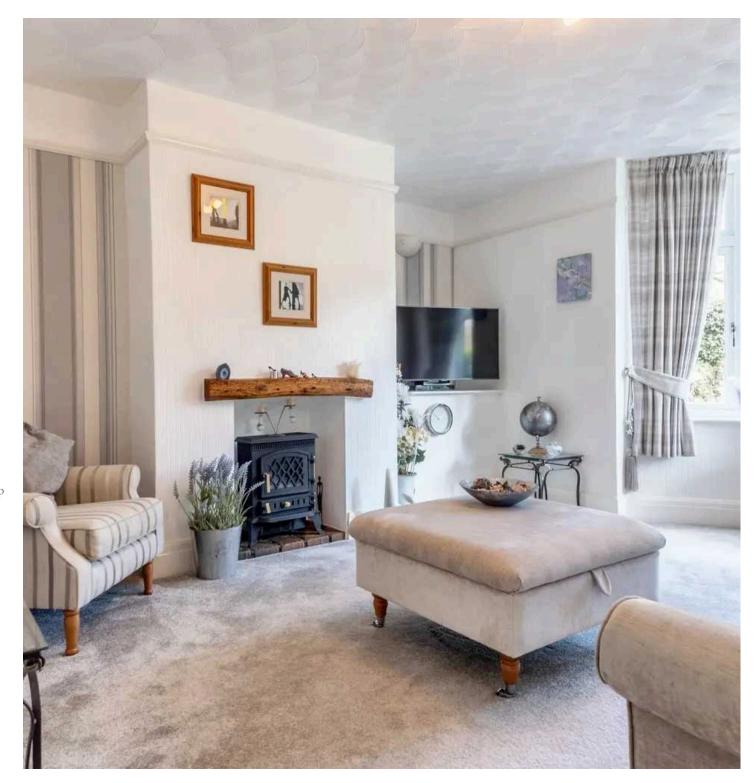

Next head through to the light and airy sitting room which has stunning bay windows with a beautiful outlook and is perfect for relaxing in and entertaining guests. Take the steps upstairs to find three bedrooms with two being doubles with them all offering comfortable living accommodation and stunning views. The bedrooms are complimented by a family bathroom which comprises a W.C., wash hand basin and corner bath with a shower over. Outside, the property boasts an abundance of beauty with ample patio seating areas enhancing outdoor living. The well-crafted landscape gardens feature stocked borders for planting, gravelled paths, established trees, and hedges, creating a serene atmosphere. A trail at the rear of the garden beckons nature enthusiasts on beautiful forest walks, offering a tranquil escape from the hustle and bustle of daily life.

# SITTING ROOM

16' 1" x 12' 6" (4.90m x 3.81m)