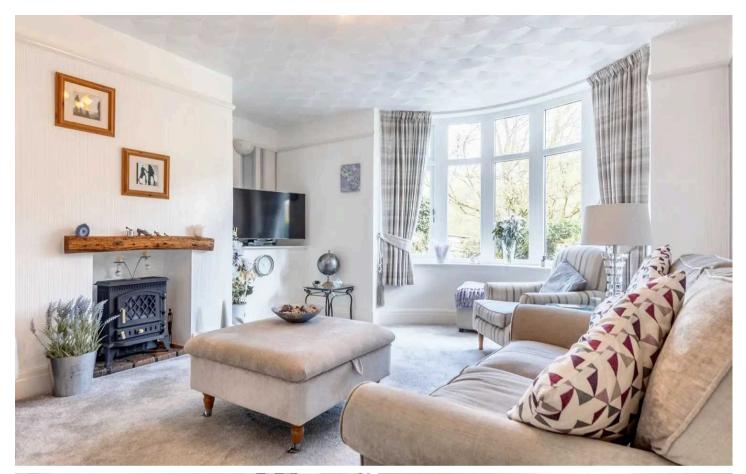

Next head through to the light and airy sitting room which has stunning bay windows with a beautiful outlook and is perfect for relaxing in and entertaining guests. Take the steps upstairs to find three bedrooms with two being doubles with them all offering comfortable living accommodation and stunning views. The bedrooms are complimented by a family bathroom which comprises a W.C., wash hand basin and corner bath with a shower over. Outside, the property boasts an abundance of beauty with ample patio seating areas enhancing outdoor living. The well-crafted landscape gardens feature stocked borders for planting, gravelled paths, established trees, and hedges, creating a serene atmosphere. A trail at the rear of the garden beckons nature enthusiasts on beautiful forest walks, offering a tranquil escape from the hustle and bustle of daily life.

# SITTING ROOM

16' 1" x 12' 6" (4.90m x 3.81m)