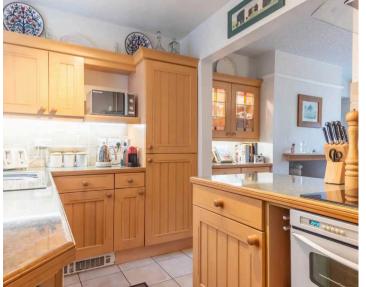

Nestled in a tranquil neighbourhood, this delightful semi-detached property offers a harmonious blend of charm and convenience. Upon arriving, you are greeted by ample driveway parking with the additional choice of a double garage which has the added benefit of a utility room for all your washing and drying needs, a shower room which comprises a W.C., wash hand basin and a shower cubicle and a hobbies room located upstairs. Entering the property from the side you will find a cosy sun room which provides a peaceful retreat which also has access to the downstairs cloakroom. From the sun room step into the impressive dining room which seamlessly connects to the kitchen featuring a pantry space for all your storage needs.

#### KITCHEN

14' 5" x 7' 1" (4.40m x 2.17m)