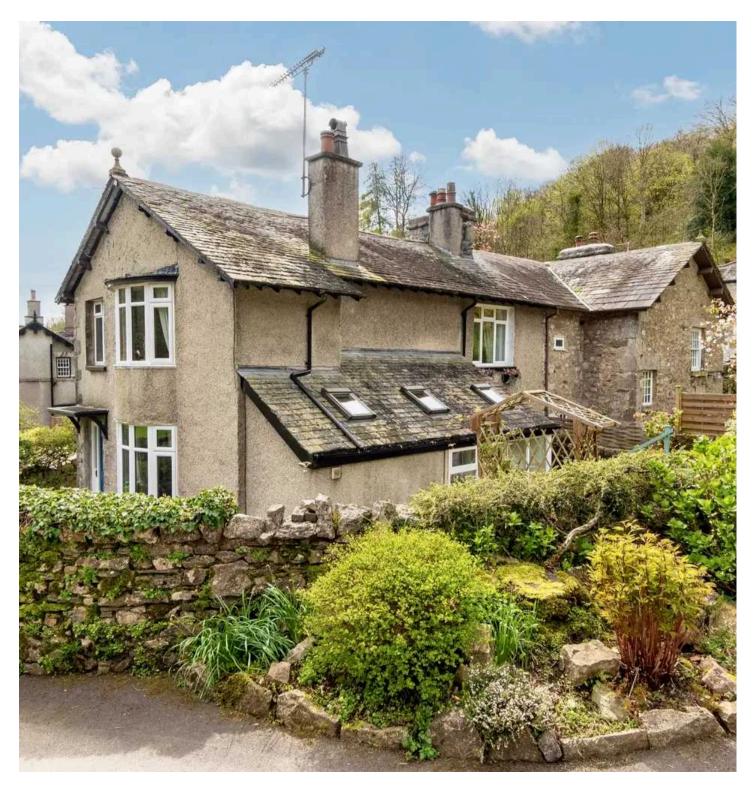

Nestled in a tranquil neighbourhood, this delightful semi-detached property offers a harmonious blend of charm and convenience. Upon arriving, you are greeted by ample driveway parking with the additional choice of a double garage which has the added benefit of a utility room for all your washing and drying needs, a shower room which comprises a W.C., wash hand basin and a shower cubicle and a hobbies room located upstairs. Entering the property from the side you will find a cosy sun room which provides a peaceful retreat which also has access to the downstairs cloakroom. From the sun room step into the impressive dining room which seamlessly connects to the kitchen featuring a pantry space for all your storage needs.

Next head through to the light and airy sitting room which has stunning bay windows with a beautiful outlook and is perfect for relaxing in and entertaining guests. Take the steps upstairs to find three bedrooms with two being doubles with them all offering comfortable living accommodation and stunning views. The bedrooms are complimented by a family bathroom which comprises a W.C., wash hand basin and corner bath with a shower over. Outside, the property boasts an abundance of beauty with ample patio seating areas enhancing outdoor living. The well-crafted landscape gardens feature stocked borders for planting, gravelled paths, established trees, and hedges, creating a serene atmosphere. A trail at the rear of the garden beckons nature enthusiasts on beautiful forest walks, offering a tranquil escape from the hustle and bustle of daily life.