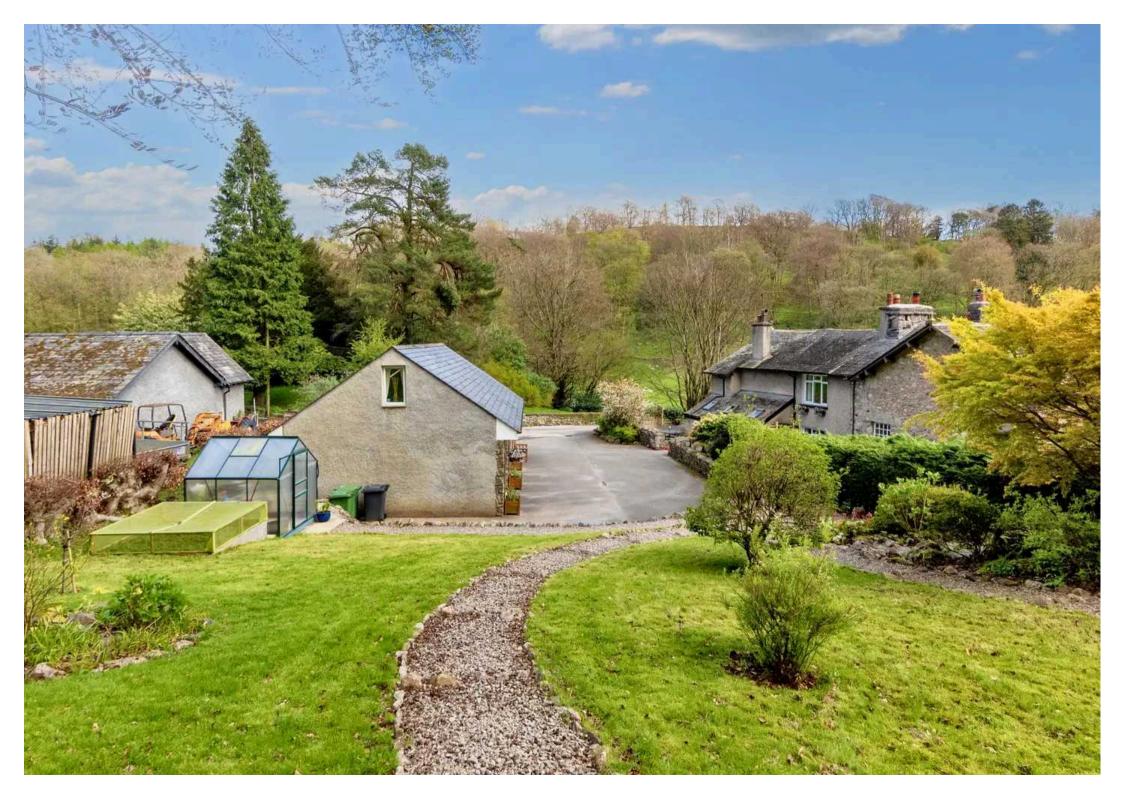

Nestled in a tranquil neighbourhood, this delightful semi-detached property offers a harmonious blend of charm and convenience. Upon arriving, you are greeted by ample driveway parking with the additional choice of a double garage which has the added benefit of a utility room for all your washing and drying needs, a shower room which comprises a W.C., wash hand basin and a shower cubicle and a hobbies room located upstairs. Entering the property from the side you will find a cosy sun room which provides a peaceful retreat which also has access to the downstairs cloakroom. From the sun room step into the impressive dining room which seamlessly connects to the kitchen featuring a pantry space for all your storage needs.

Next head through to the light and airy sitting room which has stunning bay windows with a beautiful outlook and is perfect for relaxing in and entertaining guests. Take the steps upstairs to find three bedrooms with two being doubles with them all offering comfortable living accommodation and stunning views. The bedrooms are complimented by a family bathroom which comprises a W.C., wash hand basin and corner bath with a shower over. Outside, the property boasts an abundance of beauty with ample patio seating areas enhancing outdoor living. The well-crafted landscape gardens feature stocked borders for planting, gravelled paths, established trees, and hedges, creating a serene atmosphere. A trail at the rear of the garden beckons nature enthusiasts on beautiful forest walks, offering a tranquil escape from the hustle and bustle of daily life.

#### OUTBUILDING GROUND FLOOR

# UTILITY ROOM

13' 8" x 8' 11" (4.17m x 2.72m)

# SHOWER ROOM

8' 9" x 4' 4" (2.67m x 1.31m)

# OUTBUILDING FIRST FLOOR

#### LANDING

15' 6" x 8' 1" (4.72m x 2.47m)

# HOBBY ROOM

21' 7" x 12' 5" (6.57m x 3.78m)