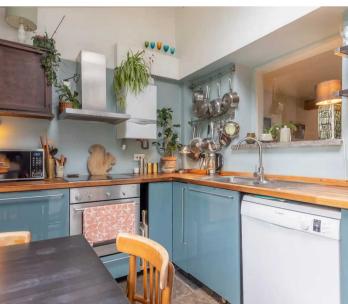

#### KITCHEN

10' 1" x 8' 0" (3.07m x 2.43m)

Nestled in a quiet residential area, this charming property boasts a comfortable living space that exudes warmth and character. The semi-detached dwelling features double glazing and gas central heating, ensuring a cosy atmosphere year-round. The sitting dining room is the heart of the home, complete with a multi-fuel stove for those cold winter nights, while the kitchen offers delightful garden views, providing a serene backdrop for every-day living. Upstairs, two generous double bedrooms and a family bathroom provide ample accommodation for a growing family or those seeking extra space. Convenient on-street parking is available for residents and visitors alike, making coming home a breeze.