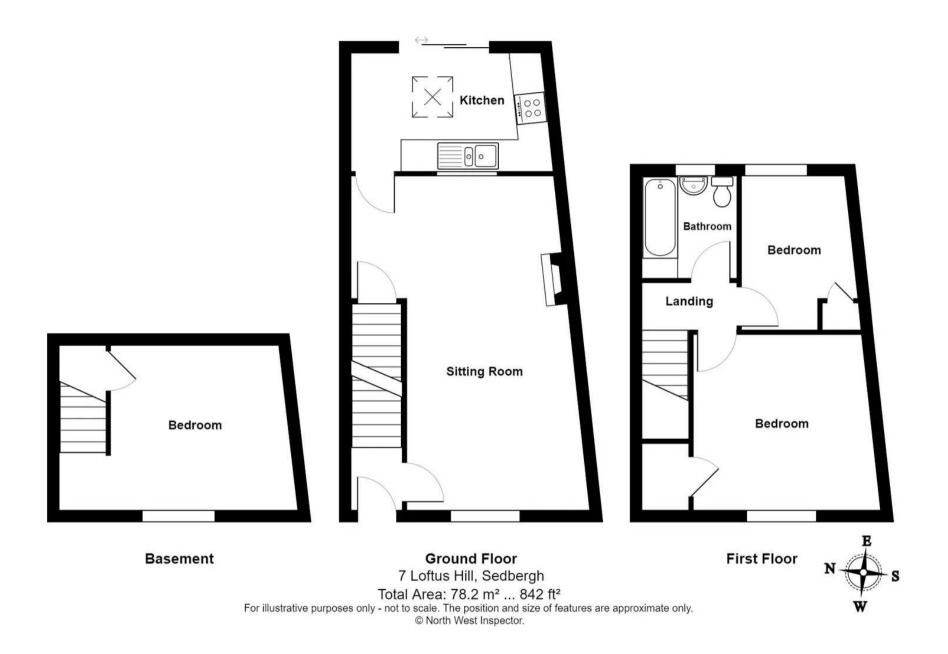

#### LOWER GROUND FLOOR

#### BASEMENT

13' 6" x 9' 8" (4.12m x 2.95m)

### GROUND FLOOR

#### ENTRANCE HALL

4' 4" x 3' 7" (1.31m x 1.08m)

### SITTING DINING ROOM

21' 8" x 13' 4" (6.61m x 4.07m)

#### KITCHEN

10' 1" x 8' 0" (3.07m x 2.43m)

#### FIRST FLOOR

#### LANDING

6' 6" x 2' 7" (1.99m x 0.80m)

#### BEDROOM

11' 3" x 10' 10" (3.43m x 3.30m)

#### BEDROOM

9' 6" x 7' 0" (2.90m x 2.14m)

#### BATHROOM

6' 5" x 6' 4" (1.96m x 1.94m)