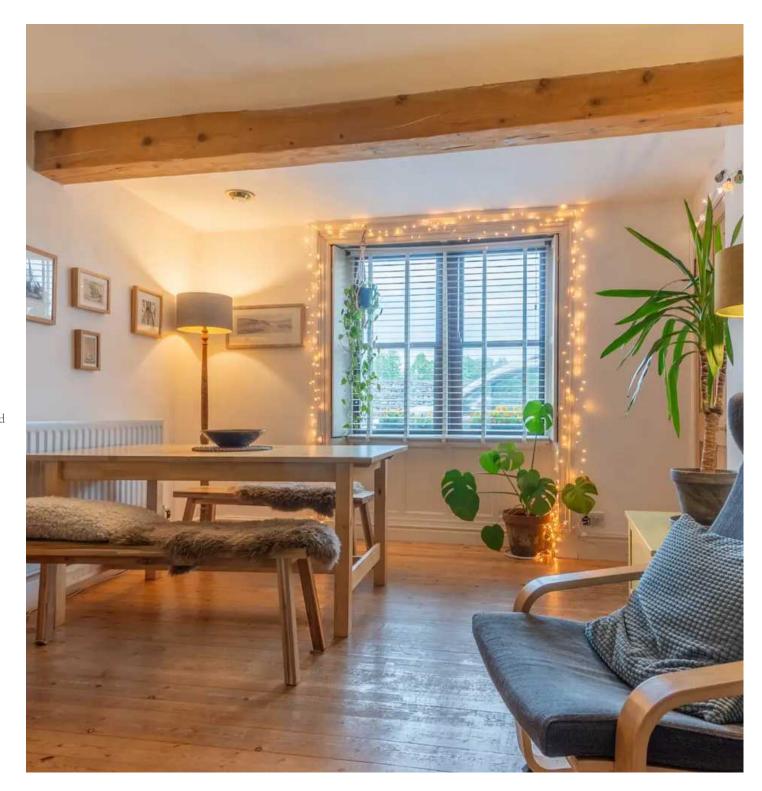

Nestled in a quiet residential area, this charming property boasts a comfortable living space that exudes warmth and character. The semi-detached dwelling features double glazing and gas central heating, ensuring a cosy atmosphere year-round. The sitting dining room is the heart of the home, complete with a multi-fuel stove for those cold winter nights, while the kitchen offers delightful garden views, providing a serene backdrop for every-day living. Upstairs, two generous double bedrooms and a family bathroom provide ample accommodation for a growing family or those seeking extra space. Convenient on-street parking is available for residents and visitors alike, making coming home a breeze.

### SITTING DINING ROOM

21' 8" x 13' 4" (6.61m x 4.07m)