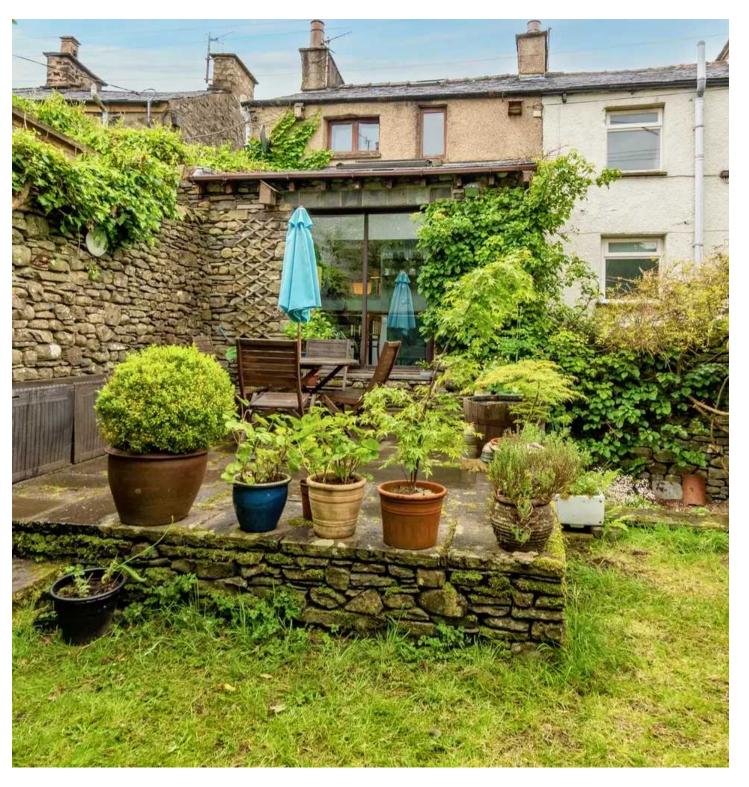

Step outside into the beautiful rear garden, which's offers a peaceful retreat from the hustle and bustle of every-day life. Surrounded by greenery, the garden features seating areas perfect for relaxation and entertainment, along with space for potted plants to add a touch of nature to the setting. Established trees and hedges line the garden, providing privacy and a sense of seclusion, while an outhouse offers additional storage space for tools and equipment. A spacious patio seating area seamlessly connects the indoor and outdoor living spaces, ideal for alfresco dining or simply enjoying the fresh air. With ample room for garden furniture, this outdoor haven is a perfect extension of the home, inviting you to unwind and appreciate the beauty of nature right at your doorstep.