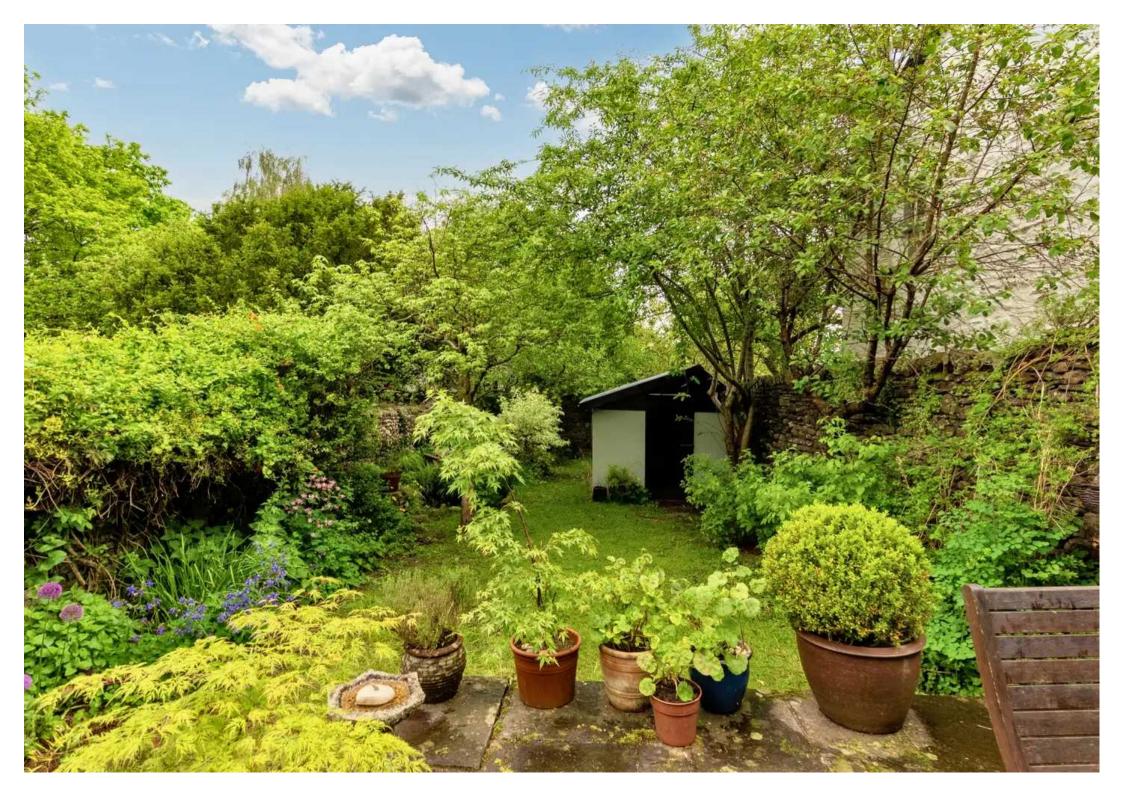

Step outside into the beautiful rear garden, which's offers a peaceful retreat from the hustle and bustle of every-day life. Surrounded by greenery, the garden features seating areas perfect for relaxation and entertainment, along with space for potted plants to add a touch of nature to the setting. Established trees and hedges line the garden, providing privacy and a sense of seclusion, while an outhouse offers additional storage space for tools and equipment. A spacious patio seating area seamlessly connects the indoor and outdoor living spaces, ideal for alfresco dining or simply enjoying the fresh air. With ample room for garden furniture, this outdoor haven is a perfect extension of the home, inviting you to unwind and appreciate the beauty of nature right at your doorstep.