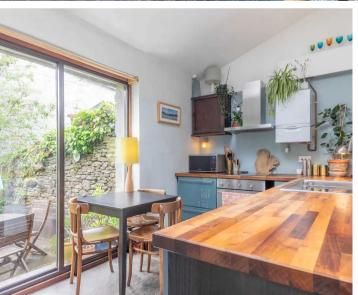

#### KITCHEN

10' 1" x 8' 0" (3.07m x 2.43m)

Nestled in a quiet residential area, this charming property boasts a comfortable living space that exudes warmth and character. The semi-detached dwelling features double glazing and gas central heating, ensuring a cosy atmosphere year-round. The sitting dining room is the heart of the home, complete with a multi-fuel stove for those cold winter nights, while the kitchen offers delightful garden views, providing a serene backdrop for every-day living. Upstairs, two generous double bedrooms and a family bathroom provide ample accommodation for a growing family or those seeking extra space. Convenient on-street parking is available for residents and visitors alike, making coming home a breeze.