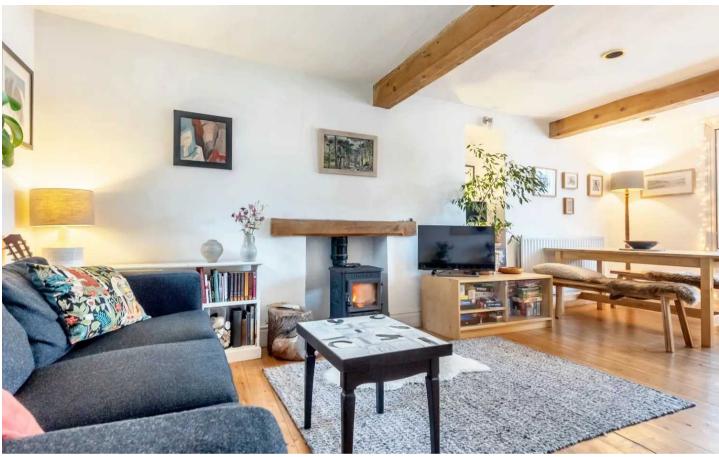

Nestled in a quiet residential area, this charming property boasts a comfortable living space that exudes warmth and character. The semi-detached dwelling features double glazing and gas central heating, ensuring a cosy atmosphere year-round. The sitting dining room is the heart of the home, complete with a multi-fuel stove for those cold winter nights, while the kitchen offers delightful garden views, providing a serene backdrop for every-day living. Upstairs, two generous double bedrooms and a family bathroom provide ample accommodation for a growing family or those seeking extra space. Convenient on-street parking is available for residents and visitors alike, making coming home a breeze.

### SITTING DINING ROOM

21' 8" x 13' 4" (6.61m x 4.07m)