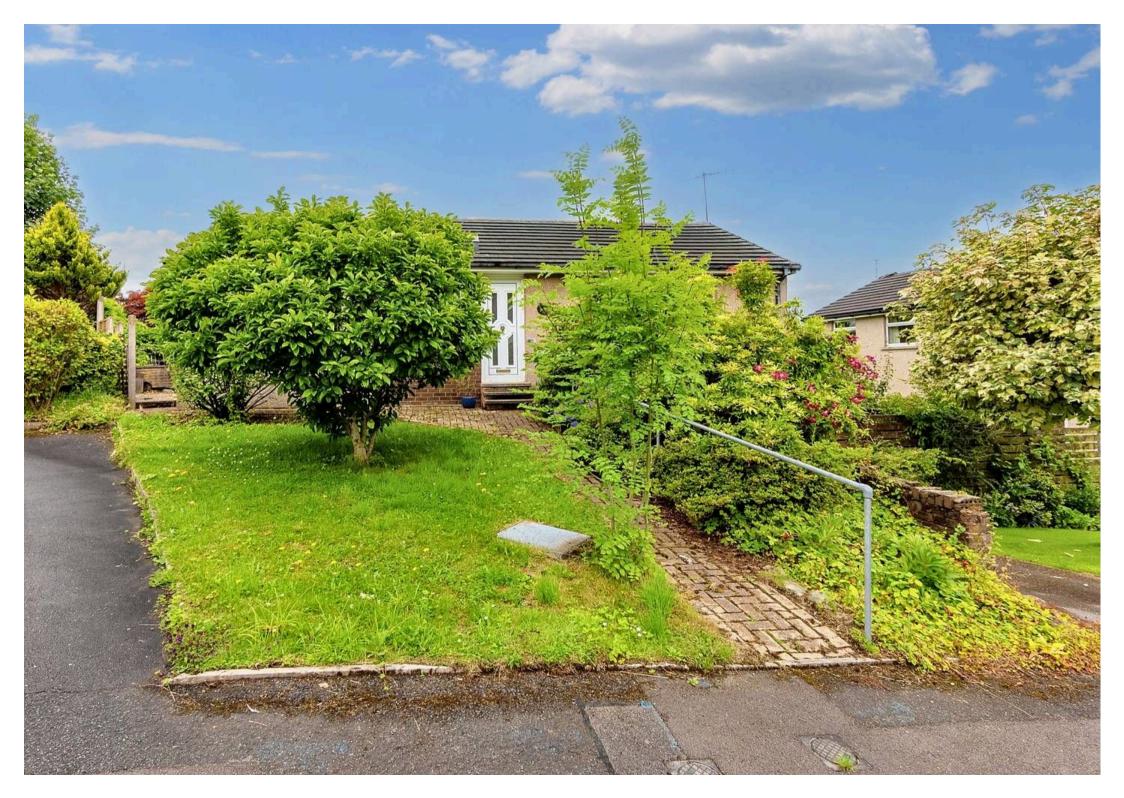

### Kendal

A well proportioned detached bungalow located in an attractive culde-sac in a popular residential area within the market town of Kendal. The property offers easy access to a local bus route and is conveniently placed for the supermarkets, schools, the Castle Green Hotel and the mainline railway station at Oxenholme.

This charming property offers a fantastic opportunity to own a beautifully presented detached bungalow in a quiet residential area. The delightful bungalow boasts double glazing, gas central heating, which is a huge added benefit all year round. when stepping into the property you will find a the light and airy sitting dining room on the right which is perfect for relaxing or entertaining. The kitchen provides easy access to the garden, allowing for convenient outdoor dining and has all the space you need for cooking with the family. With three well-proportioned bedrooms and a family shower room which comprises a W.C., wash hand basin to vanity and a shower cubicle, this property offers ample space for a growing family or those looking to downsize. Additionally, the property benefits from gardens at the front and rear, providing peaceful outdoor spaces to enjoy. Stepping outside, the property boasts a well-maintained outside space with both front and rear gardens offering a serene escape from the hustle and bustle of every-day life. The enclosed rear garden features patio seating areas where one can unwind with a cup of coffee or host gatherings with family and friends. Mature hedges and borders surround the lawn areas, adding a touch of greenery and privacy to the space. Furthermore, the rear garden provides access to the garage, making storage of outdoor equipment or vehicles a breeze and with the added benefit of having plumbing for a washing machine and storage area under the property. Moving to the front of the property, a path leads up to the front door, flanked by lush lawns on each side and framed by established trees and hedges.