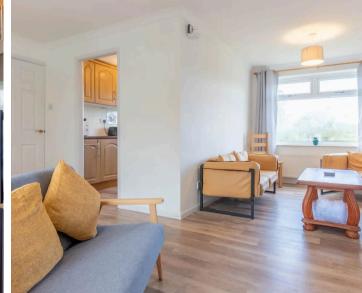

This charming property offers a fantastic opportunity to own a beautifully presented detached bungalow in a quiet residential area. The delightful bungalow boasts double glazing, gas central heating, which is a huge added benefit all year round. when stepping into the property you will find a the light and airy sitting dining room on the right which is perfect for relaxing or entertaining. The kitchen provides easy access to the garden, allowing for convenient outdoor dining and has all the space you need for cooking with the family. With three well-proportioned bedrooms and a family shower room which comprises a W.C., wash hand basin to vanity and a shower cubicle, this property offers ample space for a growing family or those looking to downsize. Additionally, the property benefits from gardens at the front and rear, providing peaceful outdoor spaces to enjoy. Stepping outside, the property boasts a well-maintained outside space with both front and rear gardens offering a serene escape from the hustle and bustle of every-day life. The enclosed rear garden features patio seating areas where one can unwind with a cup of coffee or host gatherings with family and friends. Mature hedges and borders surround the lawn areas, adding a touch of greenery and privacy to the space. Furthermore, the rear garden provides access to the garage, making storage of outdoor equipment or vehicles a breeze and with the added benefit of having plumbing for a washing machine and storage area under the property. Moving to the front of the property, a path leads up to the front door, flanked by lush lawns on each side and framed by established trees and hedges.

WHAT3WORDS: photos. lanes. cheat

ENTRANCE HALL 10' 10" x 9' 10" (3.31m x 3.00m) Both max.

**SITTING/DINING ROOM** 20' 6" x 16' 0" (6.24m x 4.89m) Both max.

**KITCHEN** 9' 7" x 7' 11" (2.92m x 2.42m)

**BEDROOM** 10' 11" x 9' 6" (3.32m x 2.90m)