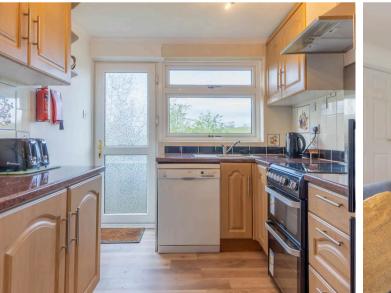

This charming property offers a fantastic opportunity to own a beautifully presented detached bungalow in a quiet residential area. The delightful bungalow boasts double glazing, gas central heating, which is a huge added benefit all year round. when stepping into the property you will find a the light and airy sitting dining room on the right which is perfect for relaxing or entertaining. The kitchen provides easy access to the garden, allowing for convenient outdoor dining and has all the space you need for cooking with the family. With three well-proportioned bedrooms and a family shower room which comprises a W.C., wash hand basin to vanity and a shower cubicle, this property offers ample space for a growing family or those looking to downsize. Additionally, the property benefits from gardens at the front and rear, providing peaceful outdoor spaces to enjoy. Stepping outside, the property boasts a well-maintained outside space with both front and rear gardens offering a serene escape from the hustle and bustle of every-day life. The enclosed rear garden features patio seating areas where one can unwind with a cup of coffee or host gatherings with family and friends. Mature hedges and borders surround the lawn areas, adding a touch of greenery and privacy to the space. Furthermore, the rear garden provides access to the garage, making storage of outdoor equipment or vehicles a breeze and with the added benefit of having plumbing for a washing machine and storage area under the property. Moving to the front of the property, a path leads up to the front door, flanked by lush lawns on each side and framed by established trees and hedges.

WHAT3WORDS: photos. lanes. cheat

ENTRANCE HALL 10' 10" x 9' 10" (3.31m x 3.00m) Both max.

**SITTING/DINING ROOM** 20' 6" x 16' 0" (6.24m x 4.89m) Both max.

**KITCHEN** 9' 7" x 7' 11" (2.92m x 2.42m)

**BEDROOM** 10' 11" x 9' 6" (3.32m x 2.90m)