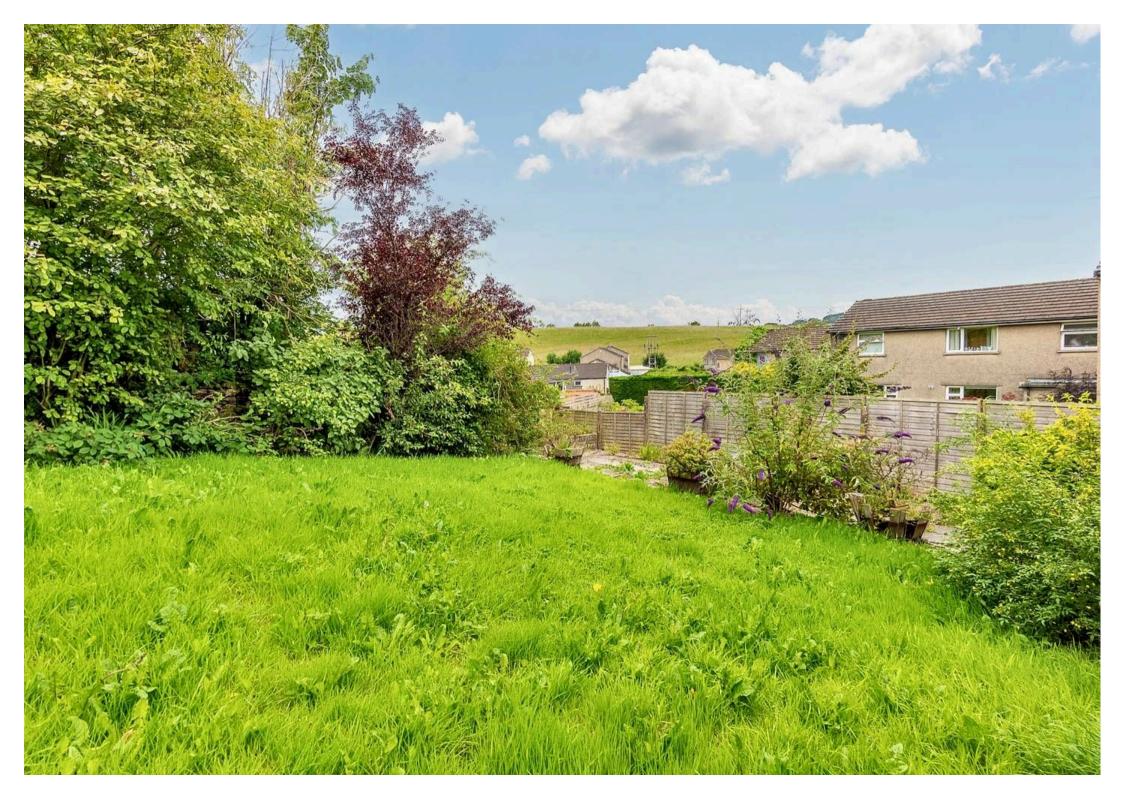

This charming property offers a fantastic opportunity to own a beautifully presented detached bungalow in a quiet residential area. The delightful bungalow boasts double glazing, gas central heating, which is a huge added benefit all year round. when stepping into the property you will find a the light and airy sitting dining room on the right which is perfect for relaxing or entertaining. The kitchen provides easy access to the garden, allowing for convenient outdoor dining and has all the space you need for cooking with the family. With three well-proportioned bedrooms and a family shower room which comprises a W.C., wash hand basin to vanity and a shower cubicle, this property offers ample space for a growing family or those looking to downsize. Additionally, the property benefits from gardens at the front and rear, providing peaceful outdoor spaces to enjoy. Stepping outside, the property boasts a well-maintained outside space with both front and rear gardens offering a serene escape from the hustle and bustle of every-day life. The enclosed rear garden features patio seating areas where one can unwind with a cup of coffee or host gatherings with family and friends. Mature hedges and borders surround the lawn areas, adding a touch of greenery and privacy to the space. Furthermore, the rear garden provides access to the garage, making storage of outdoor equipment or vehicles a breeze and with the added benefit of having plumbing for a washing machine and storage area under the property. Moving to the front of the property, a path leads up to the front door, flanked by lush lawns on each side and framed by established trees and hedges.