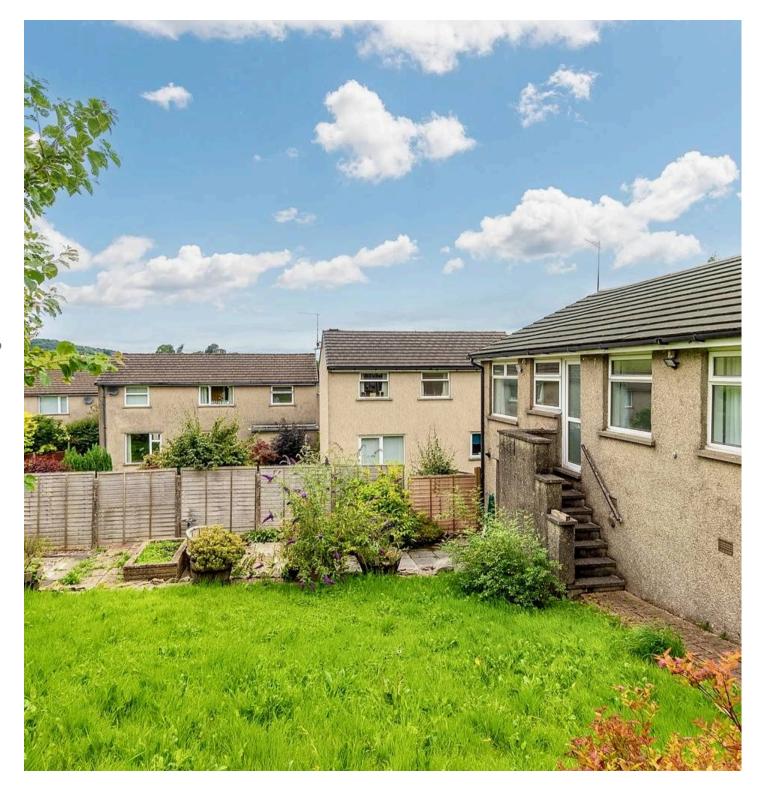

This charming property offers a fantastic opportunity to own a beautifully presented detached bungalow in a quiet residential area. The delightful bungalow boasts double glazing, gas central heating, which is a huge added benefit all year round. when stepping into the property you will find a the light and airy sitting dining room on the right which is perfect for relaxing or entertaining. The kitchen provides easy access to the garden, allowing for convenient outdoor dining and has all the space you need for cooking with the family. With three well-proportioned bedrooms and a family shower room which comprises a W.C., wash hand basin to vanity and a shower cubicle, this property offers ample space for a growing family or those looking to downsize. Additionally, the property benefits from gardens at the front and rear, providing peaceful outdoor spaces to enjoy. Stepping outside, the property boasts a well-maintained outside space with both front and rear gardens offering a serene escape from the hustle and bustle of every-day life. The enclosed rear garden features patio seating areas where one can unwind with a cup of coffee or host gatherings with family and friends. Mature hedges and borders surround the lawn areas, adding a touch of greenery and privacy to the space. Furthermore, the rear garden provides access to the garage, making storage of outdoor equipment or vehicles a breeze and with the added benefit of having plumbing for a washing machine and storage area under the property. Moving to the front of the property, a path leads up to the front door, flanked by lush lawns on each side and framed by established trees and hedges.

- A delightful detached bungalow
- Light and airy sitting dining room
- Kitchen with access to the garden
- Quiet residential area
- Gardens to the front and rear
- Family shower room
- Garage and driveway parking