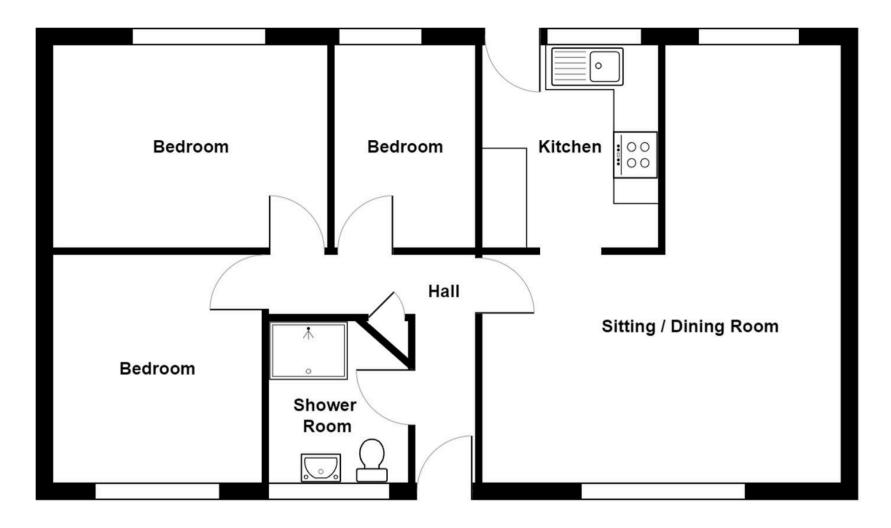

WHAT3WORDS: photos. lanes. cheat

ENTRANCE HALL 10' 10" x 9' 10" (3.31m x 3.00m) Both max.

**SITTING/DINING ROOM** 20' 6" x 16' 0" (6.24m x 4.89m) Both max.

**KITCHEN** 9' 7" x 7' 11" (2.92m x 2.42m)

**BEDROOM** 10' 11" x 9' 6" (3.32m x 2.90m)

**BEDROOM** 10' 6" x 9' 1" (3.20m x 2.78m)

**BEDROOM** 8' 11" x 6' 6" (2.73m x 1.98m)

**SHOWER ROOM** 7' 4" x 6' 4" (2.24m x 1.92m)

87 Valley Drive, Kendal For illustrative purposes only - not to scale. The position and size of features are approximate only. © North West Inspector.