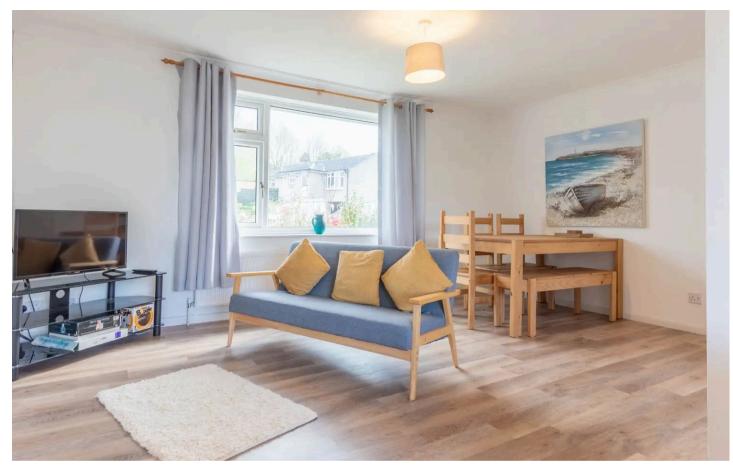

This charming property offers a fantastic opportunity to own a beautifully presented detached bungalow in a quiet residential area. The delightful bungalow boasts double glazing, gas central heating, which is a huge added benefit all year round. when stepping into the property you will find a the light and airy sitting dining room on the right which is perfect for relaxing or entertaining. The kitchen provides easy access to the garden, allowing for convenient outdoor dining and has all the space you need for cooking with the family. With three well-proportioned bedrooms and a family shower room which comprises a W.C., wash hand basin to vanity and a shower cubicle, this property offers ample space for a growing family or those looking to downsize. Additionally, the property benefits from gardens at the front and rear, providing peaceful outdoor spaces to enjoy. Stepping outside, the property boasts a well-maintained outside space with both front and rear gardens offering a serene escape from the hustle and bustle of every-day life. The enclosed rear garden features patio seating areas where one can unwind with a cup of coffee or host gatherings with family and friends. Mature hedges and borders surround the lawn areas, adding a touch of greenery and privacy to the space. Furthermore, the rear garden provides access to the garage, making storage of outdoor equipment or vehicles a breeze and with the added benefit of having plumbing for a washing machine and storage area under the property. Moving to the front of the property, a path leads up to the front door, flanked by lush lawns on each side and framed by established trees and hedges.

WHAT3WORDS: photos. lanes. cheat

ENTRANCE HALL 10' 10" x 9' 10" (3.31m x 3.00m) Both max.

**SITTING/DINING ROOM** 20' 6" x 16' 0" (6.24m x 4.89m) Both max.

**KITCHEN** 9' 7" x 7' 11" (2.92m x 2.42m)

**BEDROOM** 10' 11" x 9' 6" (3.32m x 2.90m)