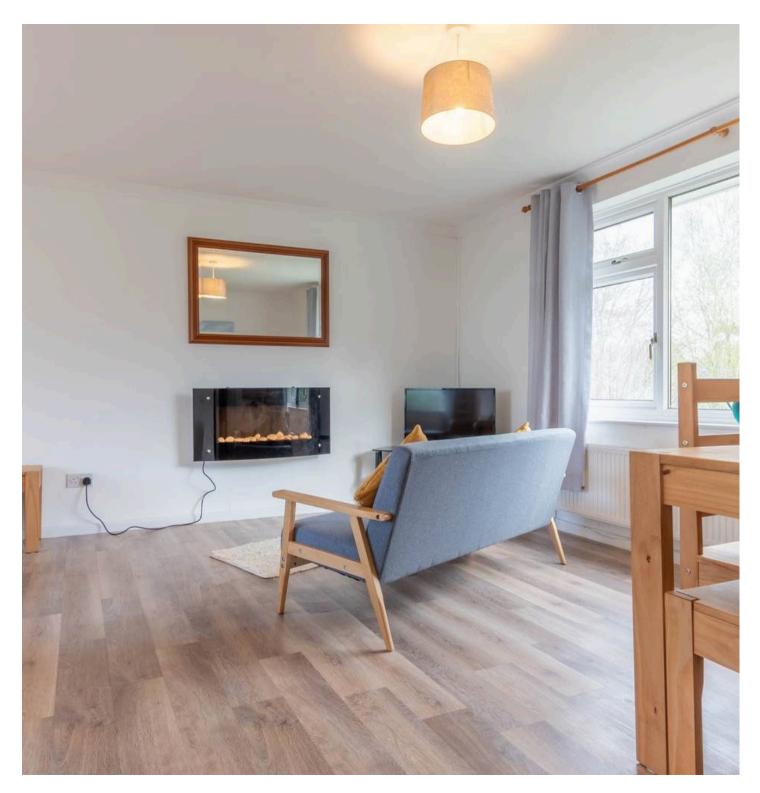

This charming property offers a fantastic opportunity to own a beautifully presented detached bungalow in a quiet residential area. The delightful bungalow boasts double glazing, gas central heating, which is a huge added benefit all year round. when stepping into the property you will find a the light and airy sitting dining room on the right which is perfect for relaxing or entertaining. The kitchen provides easy access to the garden, allowing for convenient outdoor dining and has all the space you need for cooking with the family. With three well-proportioned bedrooms and a family shower room which comprises a W.C., wash hand basin to vanity and a shower cubicle, this property offers ample space for a growing family or those looking to downsize. Additionally, the property benefits from gardens at the front and rear, providing peaceful outdoor spaces to enjoy. Stepping outside, the property boasts a well-maintained outside space with both front and rear gardens offering a serene escape from the hustle and bustle of every-day life. The enclosed rear garden features patio seating areas where one can unwind with a cup of coffee or host gatherings with family and friends. Mature hedges and borders surround the lawn areas, adding a touch of greenery and privacy to the space. Furthermore, the rear garden provides access to the garage, making storage of outdoor equipment or vehicles a breeze and with the added benefit of having plumbing for a washing machine and storage area under the property. Moving to the front of the property, a path leads up to the front door, flanked by lush lawns on each side and framed by established trees and hedges.

WHAT3WORDS: photos. lanes. cheat

ENTRANCE HALL 10' 10" x 9' 10" (3.31m x 3.00m) Both max.

**SITTING/DINING ROOM** 20' 6" x 16' 0" (6.24m x 4.89m) Both max.

**KITCHEN** 9' 7" x 7' 11" (2.92m x 2.42m)

**BEDROOM** 10' 11" x 9' 6" (3.32m x 2.90m)