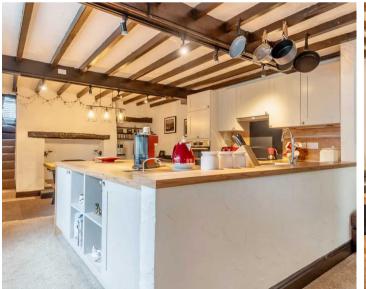

Nestled in a desirable residential area, this charming terraced house offers a perfect blend of comfort and style. Boasting a terraced layout, the property features modern amenities including double glazing and gas central heating throughout. Upon entering, you are greeted by the kitchen diner which creates a welcoming space for both relaxation and entertainment for family and guests. You can then take the steps up into the cosy lounge which also has a Jacobs ladder up onto a mezzanine landing perfect for storage needs. Also on the ground floor is a handy cloakroom which comprises a W.C., and wash hand basin to vanity.

#### KITCHEN DINER

28' 3" x 14' 1" (8.60m x 4.29m)