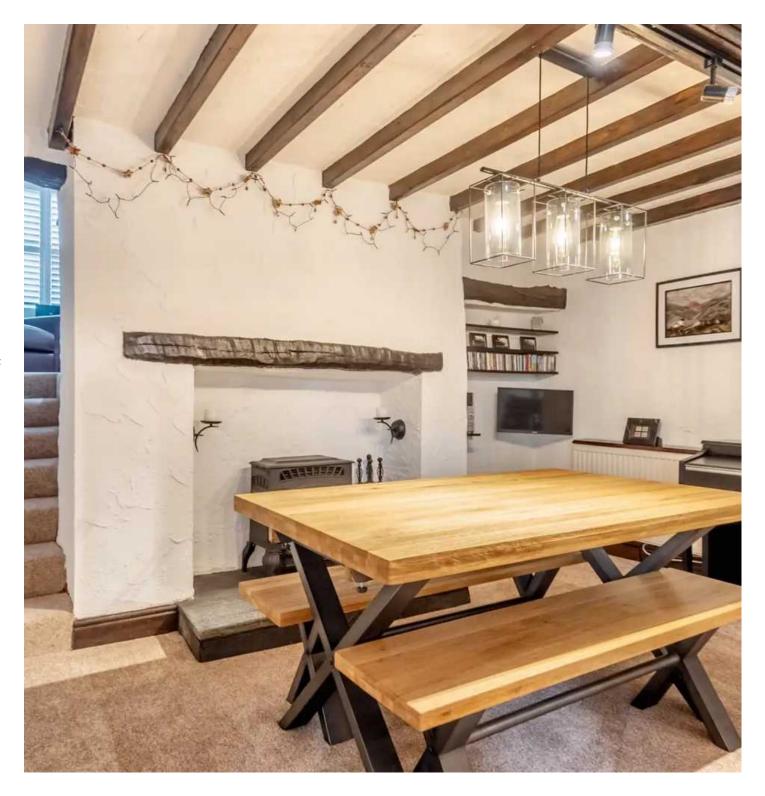

Nestled in a desirable residential area, this charming terraced house offers a perfect blend of comfort and style. Boasting a terraced layout, the property features modern amenities including double glazing and gas central heating throughout. Upon entering, you are greeted by the kitchen diner which creates a welcoming space for both relaxation and entertainment for family and guests. You can then take the steps up into the cosy lounge which also has a Jacobs ladder up onto a mezzanine landing perfect for storage needs. Also on the ground floor is a handy cloakroom which comprises a W.C., and wash hand basin to vanity.

#### KITCHEN DINER

28' 3" x 14' 1" (8.60m x 4.29m)