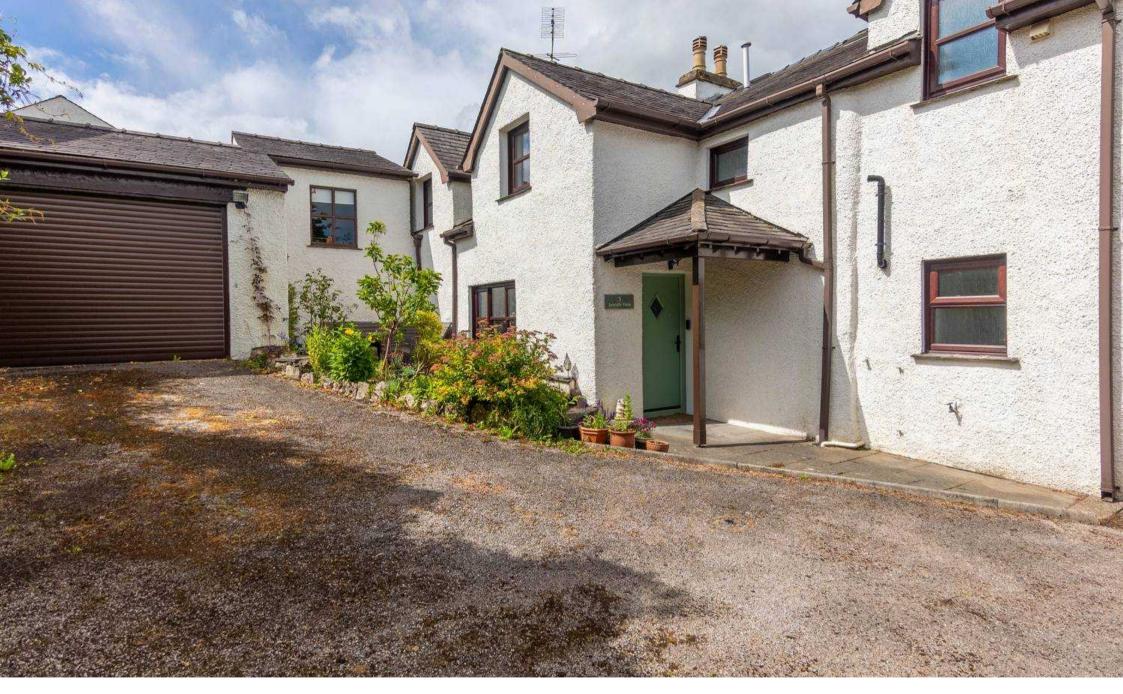

# Grange-Over-Sands

A well present terraced property located to the fringe of Grange-over Sands where there is a variety of shops, cafes, a post office and banks, as well as a milelong promenade. The property is within easy reach of the market town of Kendal, the Lake District National Park and the M6. Kents Bank railway station stands by the seashore just at the foot of Kirkhead Road while Grange-over-Sands station is less than two miles away.

Step outside to discover the delightful outdoor space this property has to offer. At the rear of the property, a paved patio area awaits, providing ample space for both garden furniture and potted plants. The low-maintenance design ensures you can relax and enjoy the outdoors without the hassle of extensive upkeep, while still having the flexibility to personalise the space to suit your needs. The property has a garage which has space for one vehicle and ample storage and plenty of driveway parking.