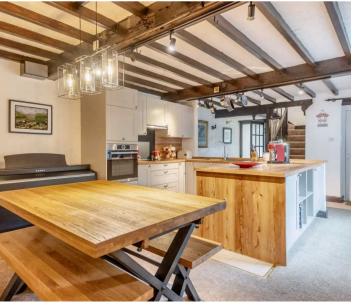

Nestled in a desirable residential area, this charming terraced house offers a perfect blend of comfort and style. Boasting a terraced layout, the property features modern amenities including double glazing and gas central heating throughout. Upon entering, you are greeted by the kitchen diner which creates a welcoming space for both relaxation and entertainment for family and guests. You can then take the steps up into the cosy lounge which also has a Jacobs ladder up onto a mezzanine landing perfect for storage needs. Also on the ground floor is a handy cloakroom which comprises a W.C., and wash hand basin to vanity.

#### KITCHEN DINER

28' 3" x 14' 1" (8.60m x 4.29m)