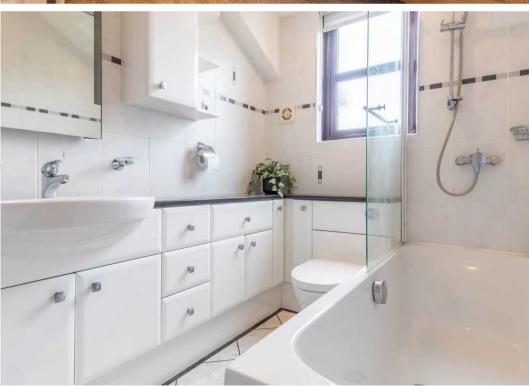

Upstairs, you will find two generously sized double bedrooms, providing ample space for a growing family or hosting guests. Completing the accommodation is a family bathroom which comprises a W.C., wash hand basin to vanity and a bath with a shower. The landing also has an extra storage cupboard which is very helpful.

#### BATHROOM

8' 6" x 6' 8" (2.58m x 2.03m)