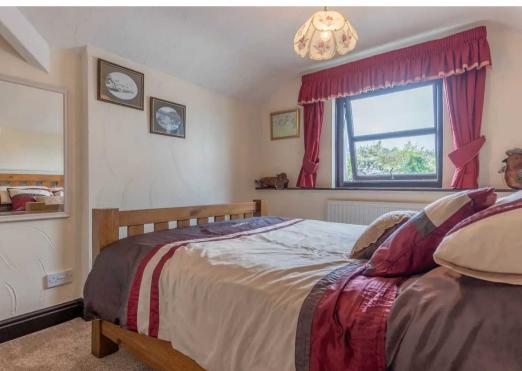

Upstairs, you will find two generously sized double bedrooms, providing ample space for a growing family or hosting guests. Completing the accommodation is a family bathroom which comprises a W.C., wash hand basin to vanity and a bath with a shower. The landing also has an extra storage cupboard which is very helpful.

#### BEDROOM

14' 6" x 9' 1" (4.42m x 2.78m)

#### BEDROOM

11' 8" x 9' 4" (3.55m x 2.85m)