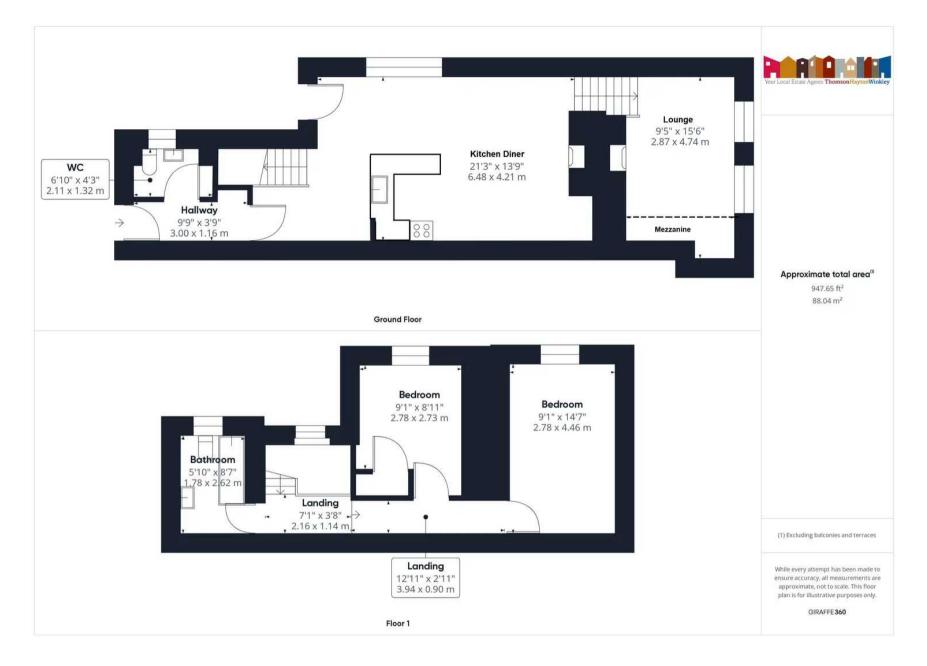

# GROUND FLOOR

# ENTRANCE HALL

10' 4" x 4' 8" (3.14m x 1.42m)

# LOUNGE

14' 3" x 9' 11" (4.35m x 3.03m)

#### MEZZANINE

10' 1" x 5' 0" (3.07m x 1.52m)

#### KITCHEN DINER

28' 3" x 14' 1" (8.60m x 4.29m)

#### CLOAKROOM

6' 10" x 4' 8" (2.09m x 1.43m)

# FIRST FLOOR

#### LANDING

21' 0" x 3' 5" (6.39m x 1.04m)

#### BEDROOM

14' 6" x 9' 1" (4.42m x 2.78m)

#### BEDROOM

11' 8" x 9' 4" (3.55m x 2.85m)

#### BATHROOM

8' 6" x 6' 8" (2.58m x 2.03m)