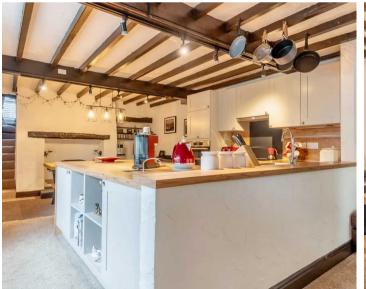

lise the space to suit your needs. The property has a garage which has space for one vehicle and ample storage and plenty of driveway parking.

- Terraced property
- Double glazing
- Cosy lounge
- Gas central heating
- Light and airy kitchen diner
- Mezzanine
- Two double bedrooms
- Paved patio garden at the rear
- Family bathroom and cloakroom
- Garage and driveway parking

#### **EPC RATING E**

#### **SERVICES**

Mains electric, mains gas, mains water, mains drainage

#### COUNCIL TAX:BAND D

#### TENURE:FREEHOLD

#### **DIRECTIONS**

From Grange take the B5277 in the direction of Allithwaite and just before entering the village turn left in to Kirkhead Road and continue to find number 3 Laneside Farm located on the right in an elevated position.

WHAT3WORDS: double.vine.unfocused









# GROUND FLOOR

# ENTRANCE HALL

10' 4" x 4' 8" (3.14m x 1.42m)

# LOUNGE

14' 3" x 9' 11" (4.35m x 3.03m)

#### MEZZANINE

10' 1" x 5' 0" (3.07m x 1.52m)

#### KITCHEN DINER

28' 3" x 14' 1" (8.60m x 4.29m)

#### CLOAKROOM

6' 10" x 4' 8" (2.09m x 1.43m)

# FIRST FLOOR

#### LANDING

21' 0" x 3' 5" (6.39m x 1.04m)

#### BEDROOM

14' 6" x 9' 1" (4.42m x 2.78m)

#### BEDROOM

11' 8" x 9' 4" (3.55m x 2.85m)

#### BATHROOM

8' 6" x 6' 8" (2.58m x 2.03m)















# THW Estate Agents

Palace Buildings Main Street, Grange-Over-Sands - LA11 6AB

015395 33335 • grange@thwestateagents.co.uk • www.thwestateagents.co.uk

Please note that descriptions, photographs and plans are for guidance only. Services and appliances have not been tested, measurements are approximate and alterations may n