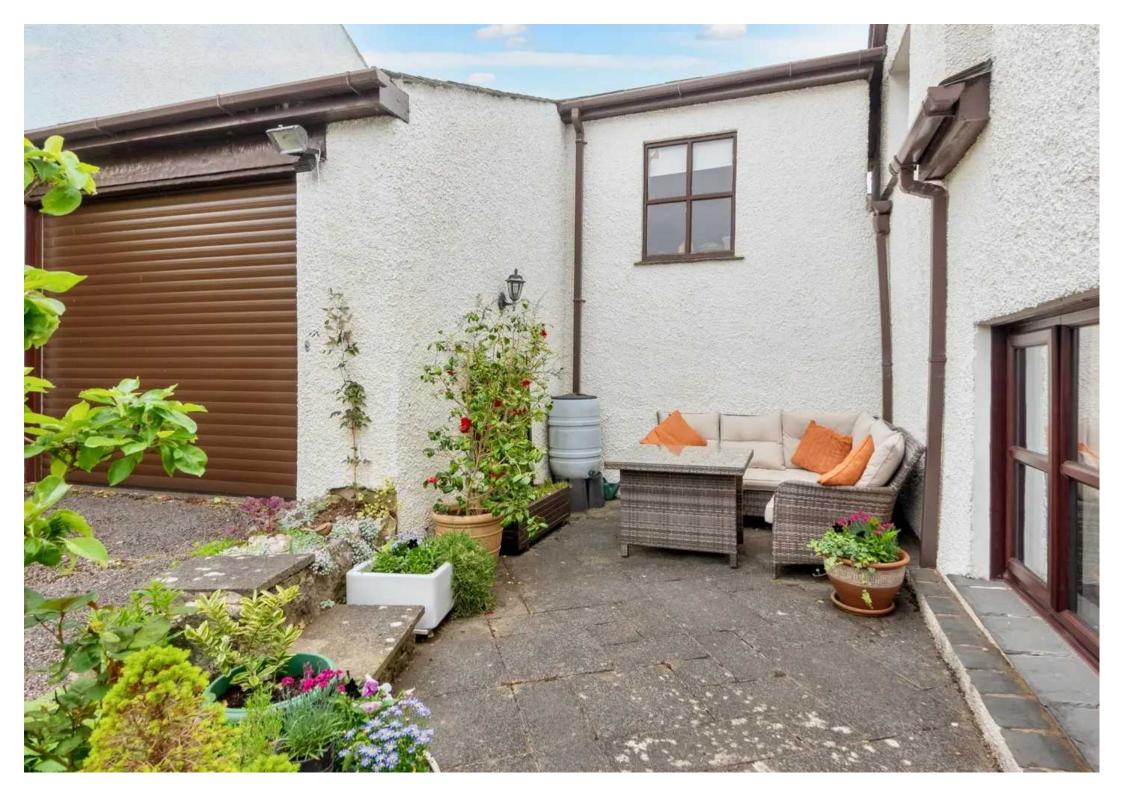

Step outside to discover the delightful outdoor space this property has to offer. At the rear of the property, a paved patio area awaits, providing ample space for both garden furniture and potted plants. The low-maintenance design ensures you can relax and enjoy the outdoors without the hassle of extensive upkeep, while still having the flexibility to personalise the space to suit your needs. The property has a garage which has space for one vehicle and ample storage and plenty of driveway parking.