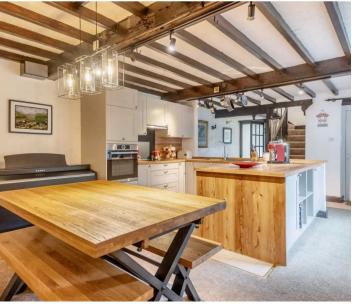

se the space to suit your needs. The property has a garage which has space for one vehicle and ample storage and plenty of driveway parking.

- Terraced property
- Double glazing
- Cosy lounge
- Gas central heating
- Light and airy kitchen diner
- Mezzanine
- Two double bedrooms
- Paved patio garden at the rear
- Family bathroom and cloakroom
- Garage and driveway parking

#### **EPC RATING E**

#### **SERVICES**

Mains electric, mains gas, mains water, mains drainage

#### COUNCIL TAX:BAND D

#### TENURE:FREEHOLD

#### **DIRECTIONS**

From Grange take the B5277 in the direction of Allithwaite and just before entering the village turn left in to Kirkhead Road and continue to find number 3 Laneside Farm located on the right in an elevated position.

WHAT3WORDS: double.vine.unfocused









# GROUND FLOOR

# ENTRANCE HALL

10' 4" x 4' 8" (3.14m x 1.42m)

# LOUNGE

14' 3" x 9' 11" (4.35m x 3.03m)

#### MEZZANINE

10' 1" x 5' 0" (3.07m x 1.52m)

#### KITCHEN DINER

28' 3" x 14' 1" (8.60m x 4.29m)

#### CLOAKROOM

6' 10" x 4' 8" (2.09m x 1.43m)

# FIRST FLOOR

#### LANDING

21' 0" x 3' 5" (6.39m x 1.04m)

#### BEDROOM

14' 6" x 9' 1" (4.42m x 2.78m)

#### BEDROOM

11' 8" x 9' 4" (3.55m x 2.85m)

#### BATHROOM

8' 6" x 6' 8" (2.58m x 2.03m)















# THW Estate Agents

Palace Buildings Main Street, Grange-Over-Sands - LA11 6AB

015395 33335 • grange@thwestateagents.co.uk • www.thwestateagents.co.uk

Please note that descriptions, photographs and plans are for guidance only. Services and appliances have not been tested, measurements are approximate and alterations may not