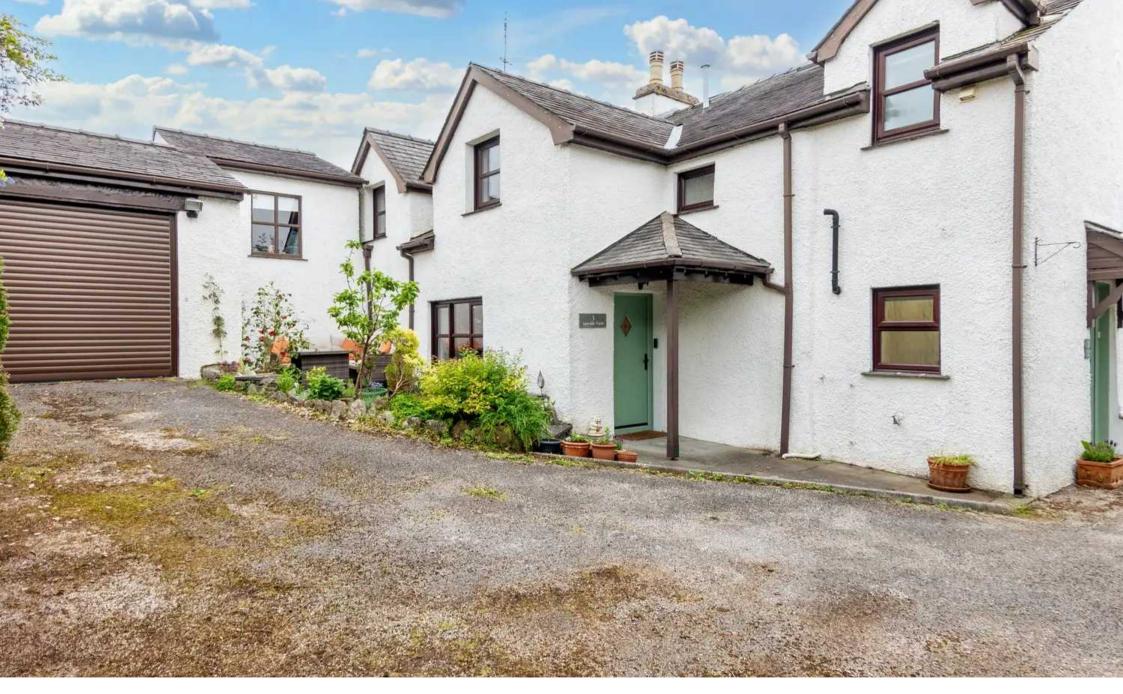

# Grange-Over-Sands

A well present terraced property located to the fringe of Grange-over Sands where there is a variety of shops, cafes, a post office and banks, as well as a milelong promenade. The property is within easy reach of the market town of Kendal, the Lake District National Park and the M6. Kents Bank railway station stands by the seashore just at the foot of Kirkhead Road while Grange-over-Sands station is less than two miles away.

Step outside to discover the delightful outdoor space this property has to offer. At the rear of the property, a paved patio area awaits, providing ample space for both garden furniture and potted plants. The low-maintenance design ensures you can relax and enjoy the outdoors without the hassle of extensive upkeep, while still having the flexibility to personalise the space to suit your needs. The property has a garage which has space for one vehicle and ample storage and plenty of driveway parking.