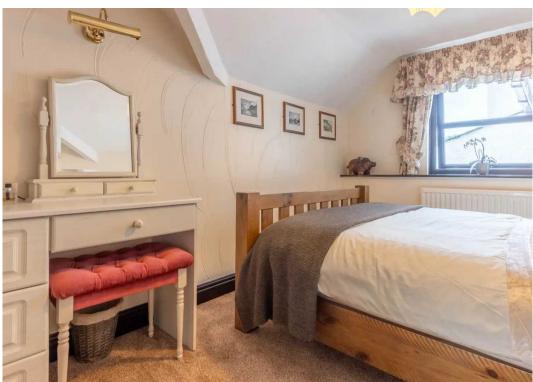

Upstairs, you will find two generously sized double bedrooms, providing ample space for a growing family or hosting guests. Completing the accommodation is a family bathroom which comprises a W.C., wash hand basin to vanity and a bath with a shower. The landing also has an extra storage cupboard which is very helpful.

#### BEDROOM

14' 6" x 9' 1" (4.42m x 2.78m)

#### BEDROOM

11' 8" x 9' 4" (3.55m x 2.85m)