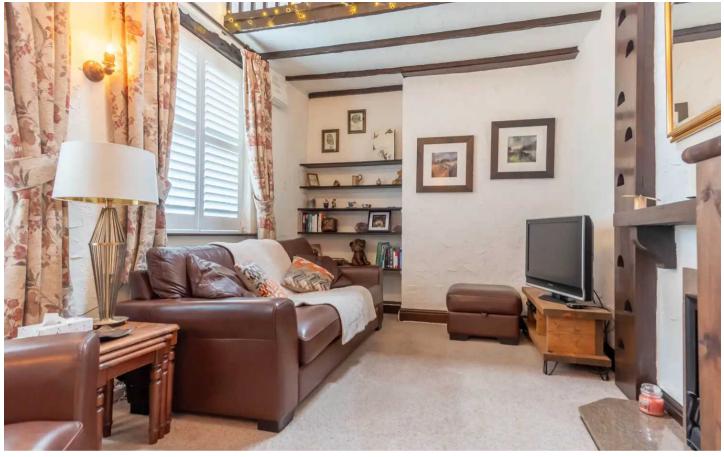

Nestled in a desirable residential area, this charming terraced house offers a perfect blend of comfort and style. Boasting a terraced layout, the property features modern amenities including double glazing and gas central heating throughout. Upon entering, you are greeted by the kitchen diner which creates a welcoming space for both relaxation and entertainment for family and guests. You can then take the steps up into the cosy lounge which also has a Jacobs ladder up onto a mezzanine landing perfect for storage needs. Also on the ground floor is a handy cloakroom which comprises a W.C., and wash hand basin to vanity.

# LOUNGE

14' 3" x 9' 11" (4.35m x 3.03m)