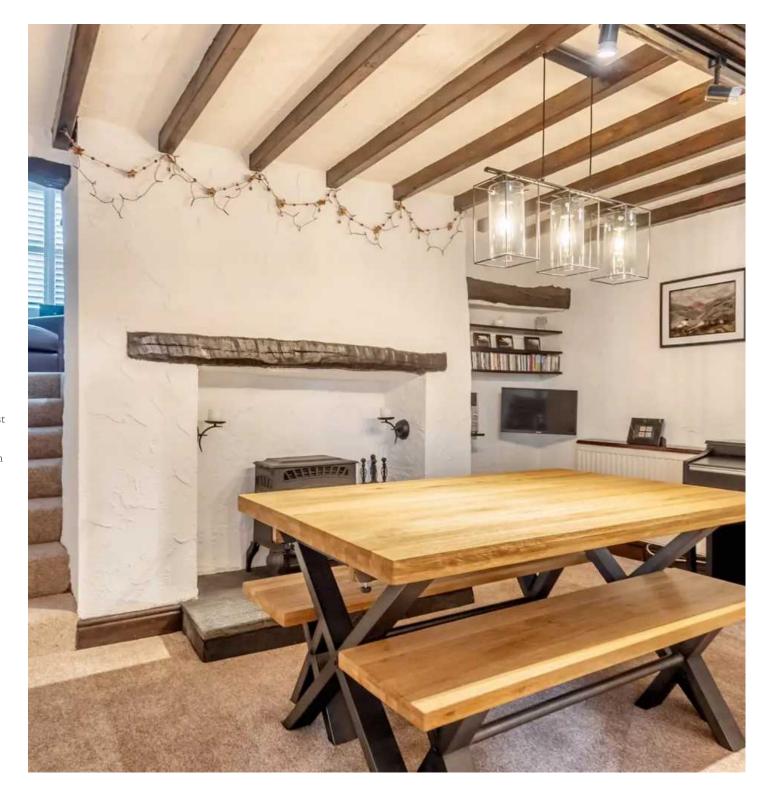

Nestled in a desirable residential area, this charming terraced house offers a perfect blend of comfort and style. Boasting a terraced layout, the property features modern amenities including double glazing and gas central heating throughout. Upon entering, you are greeted by the kitchen diner which creates a welcoming space for both relaxation and entertainment for family and guests. You can then take the steps up into the cosy lounge which also has a Jacobs ladder up onto a mezzanine landing perfect for storage needs. Also on the ground floor is a handy cloakroom which comprises a W.C., and wash hand basin to vanity.

#### KITCHEN DINER

28' 3" x 14' 1" (8.60m x 4.29m)