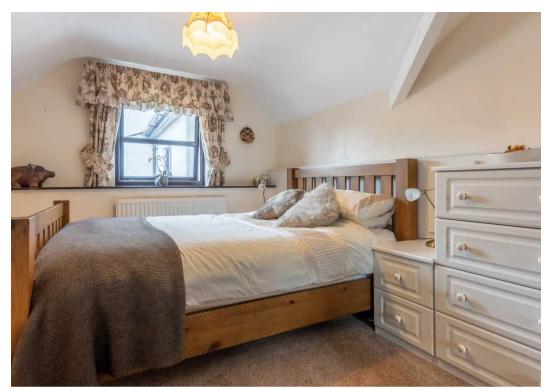

Upstairs, you will find two generously sized double bedrooms, providing ample space for a growing family or hosting guests. Completing the accommodation is a family bathroom which comprises a W.C., wash hand basin to vanity and a bath with a shower. The landing also has an extra storage cupboard which is very helpful.

#### BEDROOM

14' 6" x 9' 1" (4.42m x 2.78m)

#### BEDROOM

11' 8" x 9' 4" (3.55m x 2.85m)