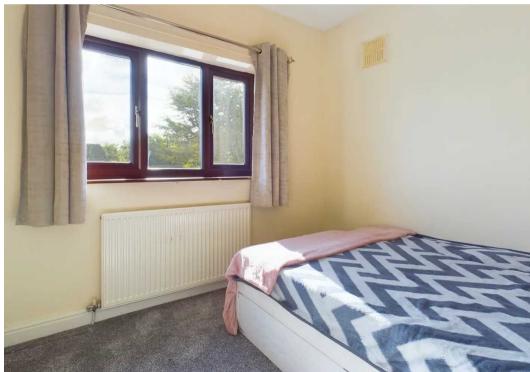

# BEDROOM

11' 7" x 10' 2" (3.54m x 3.11m)

# BEDROOM

11' 3" x 11' 2" (3.42m x 3.41m)

# BEDROOM

8' 6" x 8' 2" (2.59m x 2.48m)