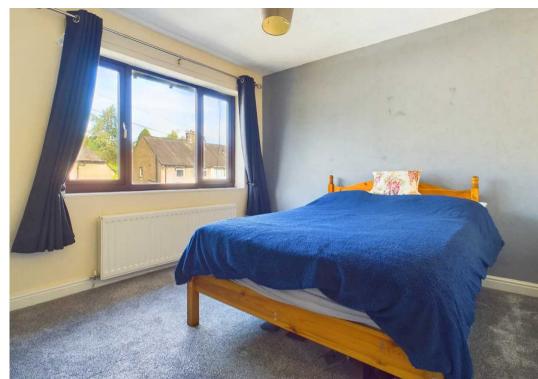

# BEDROOM

11' 7" x 10' 2" (3.54m x 3.11m)

# BEDROOM

11' 3" x 11' 2" (3.42m x 3.41m)

# BEDROOM

8' 6" x 8' 2" (2.59m x 2.48m)