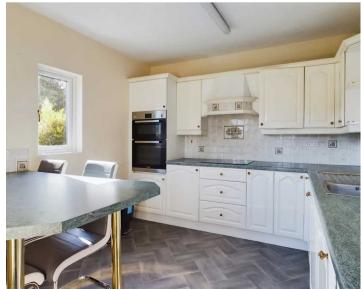

ng ample off-road parking and convenience for residents. The driveway further enhances the property's appeal, providing a practical

- Semi-detached family home
- Double glazing
- Sitting dining room
- Utility room
- Light and airy kitchen
- Easy access to town centre
- Three double bedrooms
- Gardens to the front and rear
- Family bathroom
- Driveway parking

# EPC RATING D

#### **SERVICES**

Mains electric, mains gas, mains water, mains drainage

# COUNCIL TAX:BAND C

# TENURE:FREEHOLD

# **DIRECTIONS**

Travel out of Kendal on the Windermere Road, taking the right turn on to Garth Brow. Take the next right on to Hallgarth Circle and continue round to the left and number 111 can be found on your right hand side before the turning for Low Garth.

WHAT3WORDS: painting.taller.nursery









# GROUND FLOOR

# ENTRANCE HALL

8' 5" x 8' 5" (2.56m x 2.56m)

# SITTING DINING ROOM

23' 0" x 14' 8" (7.01m x 4.47m)

# KITCHEN

12' 3" x 9' 3" (3.74m x 2.81m)

# UTILITY ROOM

11' 5" x 5' 2" (3.49m x 1.58m)

# FIRST FLOOR

# LANDING

5' 7" x 3' 8" (1.69m x 1.11m)

# BEDROOM

11' 7" x 10' 2" (3.54m x 3.11m)

# BEDROOM

11' 3" x 11' 2" (3.42m x 3.41m)

# BEDROOM

8' 6" x 8' 2" (2.59m x 2.48m)

# BATHROOM

8' 4" x 7' 4" (2.55m x 2.23m)















# 111 Hallgarth Circle, Kendal

Total Area: 98.7 m<sup>2</sup> ... 1062 ft<sup>2</sup>

For illustrative purposes only - not to scale.

The position and size of features are approximate only.

© North West Inspector.



# First Floor

# THW Estate Agents

112 Stricklandgate, Kendal - LA9 4PU

01539 815700 • kendal@thwestateagents.co.uk • w