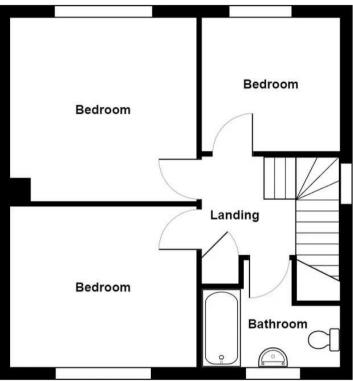

# FIRST FLOOR

# LANDING

5' 7" x 3' 8" (1.69m x 1.11m)

# BEDROOM

11' 7" x 10' 2" (3.54m x 3.11m)

# BEDROOM

11' 3" x 11' 2" (3.42m x 3.41m)

# BEDROOM

8' 6" x 8' 2" (2.59m x 2.48m)

# BATHROOM

8' 4" x 7' 4" (2.55m x 2.23m)

# 111 Hallgarth Circle, Kendal

Total Area: 98.7 m<sup>2</sup> ... 1062 ft<sup>2</sup>

For illustrative purposes only - not to scale.

The position and size of features are approximate only.

© North West Inspector.