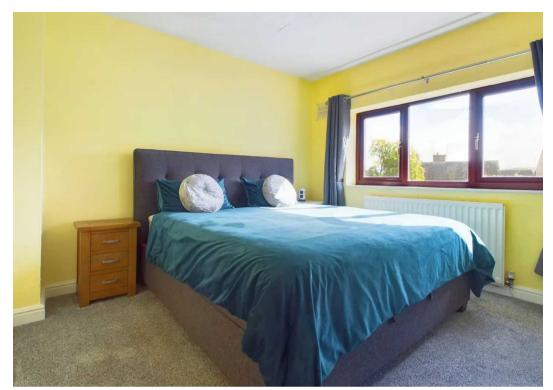

# BEDROOM

11' 7" x 10' 2" (3.54m x 3.11m)

# BEDROOM

11' 3" x 11' 2" (3.42m x 3.41m)

# BEDROOM

8' 6" x 8' 2" (2.59m x 2.48m)