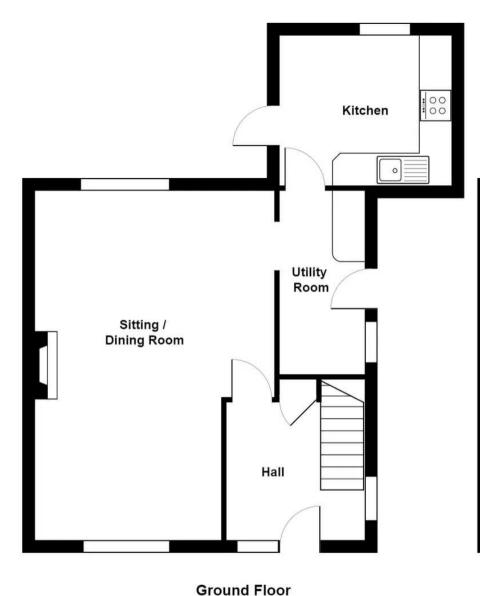

# GROUND FLOOR

# ENTRANCE HALL

8' 5" x 8' 5" (2.56m x 2.56m)

# SITTING DINING ROOM

23' 0" x 14' 8" (7.01m x 4.47m)

# KITCHEN

12' 3" x 9' 3" (3.74m x 2.81m)

# UTILITY ROOM

11' 5" x 5' 2" (3.49m x 1.58m)

# 111 Hallgarth Circle, Kendal

Total Area: 98.7 m<sup>2</sup> ... 1062 ft<sup>2</sup>

For illustrative purposes only - not to scale.

The position and size of features are approximate only.

© North West Inspector.