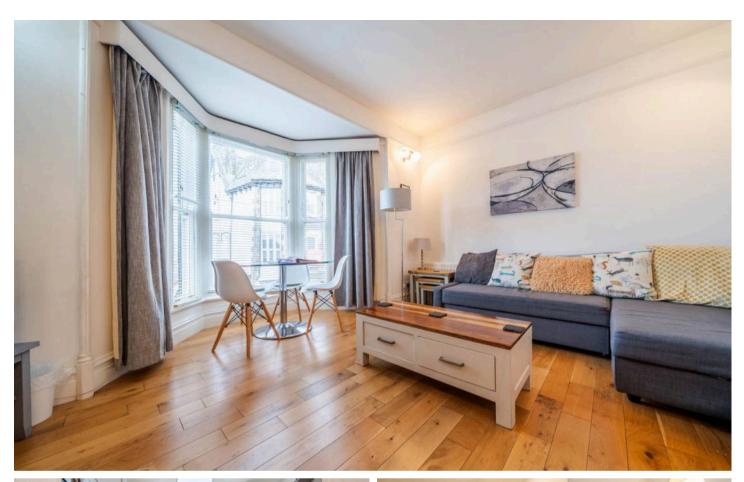

Stepping into the apartment you will find a light-filled sitting room, residents are greeted by a welcoming space ideal for relaxation or entertaining guests. The modern integrated kitchen is a chef's delight, complete with all the necessary amenities for culinary creations. The double bedroom provides a peaceful retreat, while the en-suite bathroom and cloakroom offer added convenience for residents. The property boasts partial double glazing and gas central heating, ensuring a cosy atmosphere throughout the year. With its prime location, this apartment is just moments away from all the amenities, attractions, and natural beauty the area has to offer.

## SITTING ROOM

15' 3" x 13' 8" (4.66m x 4.17m)