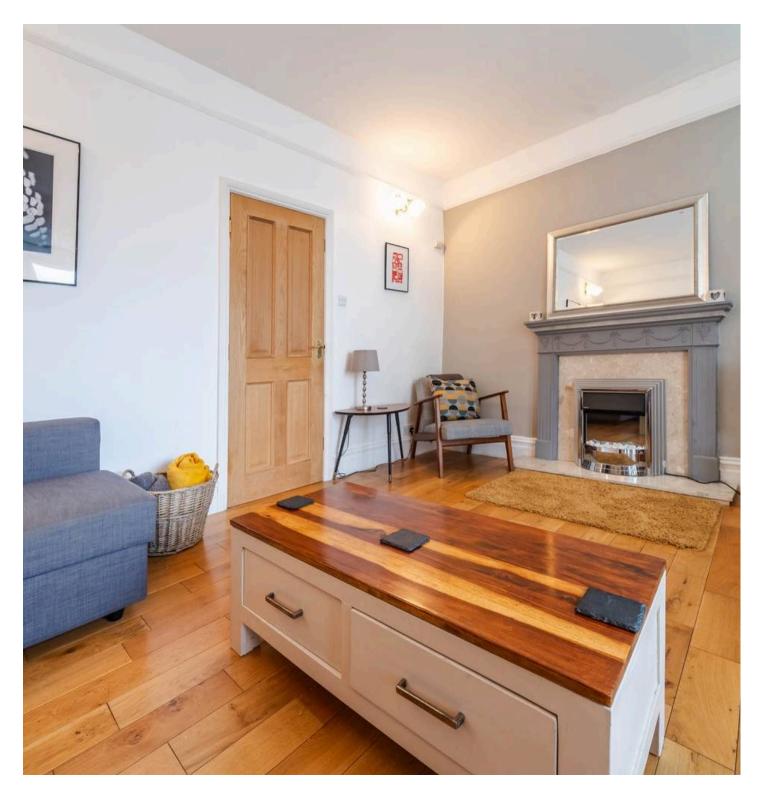

Stepping into the apartment you will find a light-filled sitting room, residents are greeted by a welcoming space ideal for relaxation or entertaining guests. The modern integrated kitchen is a chef's delight, complete with all the necessary amenities for culinary creations. The double bedroom provides a peaceful retreat, while the en-suite bathroom and cloakroom offer added convenience for residents. The property boasts partial double glazing and gas central heating, ensuring a cosy atmosphere throughout the year. With its prime location, this apartment is just moments away from all the amenities, attractions, and natural beauty the area has to offer.

## SITTING ROOM

15' 3" x 13' 8" (4.66m x 4.17m)