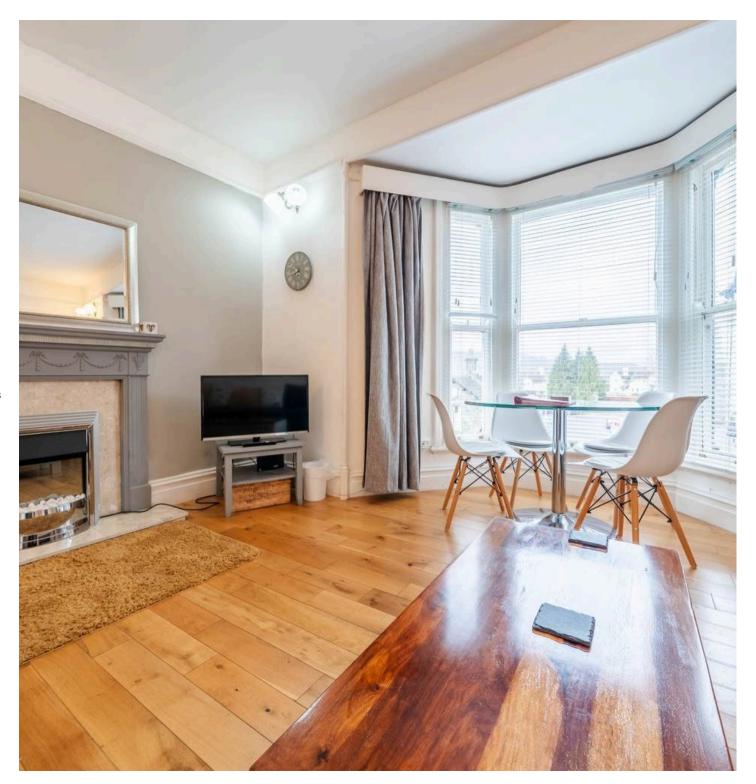

Stepping into the apartment you will find a light-filled sitting room, residents are greeted by a welcoming space ideal for relaxation or entertaining guests. The modern integrated kitchen is a chef's delight, complete with all the necessary amenities for culinary creations. The double bedroom provides a peaceful retreat, while the en-suite bathroom and cloakroom offer added convenience for residents. The property boasts partial double glazing and gas central heating, ensuring a cosy atmosphere throughout the year. With its prime location, this apartment is just moments away from all the amenities, attractions, and natural beauty the area has to offer.

## SITTING ROOM

15' 3" x 13' 8" (4.66m x 4.17m)