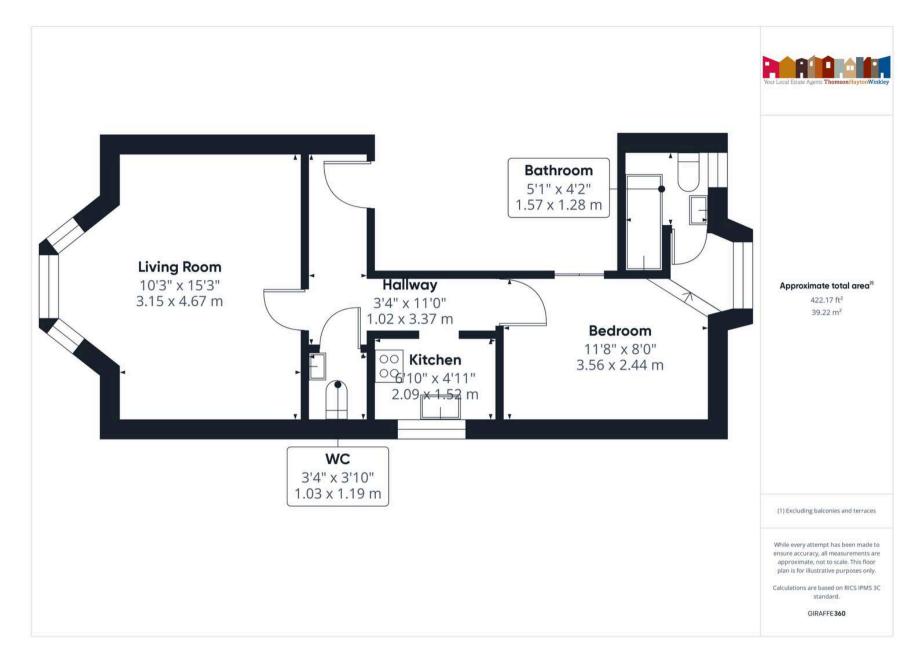

## FIRST FLOOR

INNER HALLWAY

11' 1" x 11' 0" (3.38m x 3.35m)

## SITTING ROOM

15' 3" x 13' 8" (4.66m x 4.17m)

## KITCHEN

6' 8" x 6' 4" (2.04m x 1.94m)

## BEDROOM

12' 10" x 9' 11" (3.91m x 3.02m)

### **EN-SUITE**

5' 1" x 4' 8" (1.54m x 1.42m)

## CLOAKROOM

3' 10" x 3' 4" (1.16m x 1.01m)