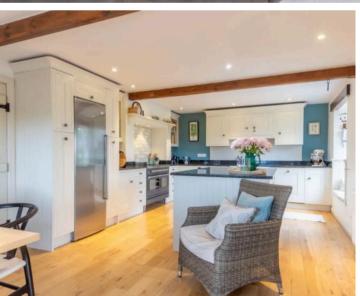

utdoor furniture, making it a great spot for hosting gatherings or simply enjoying a quiet moment in nature.

- Semi-detached barn
- Sitting room with multi fuel stove
- Oil central heating
- Dining room
- Four bedrooms
- Delightful gardens
- Family bathroom, en-suite and down stairs toilet/utility room
- Garage and driveway parking

# EPC RATING D

#### **SERVICES**

Mains electric, oil central heating, mains water, mains drainage.

# COUNCIL TAX:BAND F

# TENURE:FREEHOLD

#### **DIRECTIONS**

From Kirkby Lonsdale follow the A65 to Ingleton, carry on following the road and take the left after going past Trees Caravan Park onto Far Westhouse road followed by another left onto Bank House Lane. Carry on up the hill to find Westhouse Barn on the right.

WHAT3WORDS:collision.group.stored









#### GROUND FLOOR

# ENTRANCE HALL

19' 2" x 9' 0" (5.84m x 2.75m)

#### SITTING ROOM

17' 9" x 15' 4" (5.41m x 4.67m)

#### KITCHEN DINER

23' 4" x 14' 4" (7.12m x 4.36m)

#### DINING ROOM

12' 11" x 12' 10" (3.94m x 3.92m)

#### DOWNSTAIRS TOILET/UTILITY ROOM

8' 3" x 5' 2" (2.51m x 1.58m)

#### FIRST FLOOR

#### LANDING

15' 6" x 12' 9" (4.72m x 3.89m)

# BEDROOM

15' 2" x 14' 5" (4.62m x 4.40m)

# **EN-SUITE**

7' 9" x 3' 2" (2.37m x 0.97m)

#### BEDROOM

14' 0" x 11' 8" (4.26m x 3.55m)

# BEDROOM

13' 5" x 12' 9" (4.08m x 3.88m)

# BEDROOM

9' 9" x 9' 1" (2.97m x 2.77m)

# BATHROOM

17' 9" x 8' 6" (5.41m x 2.60m)

#### ATTIC LOFT SPACE

22' 1" x 10' 10" (6.72m x 3.31m)















# THW Estate Agents

29 Main Street, Kirkby Lonsdale - LA6 2AH

01524271999 • kirkby@thwestateagen