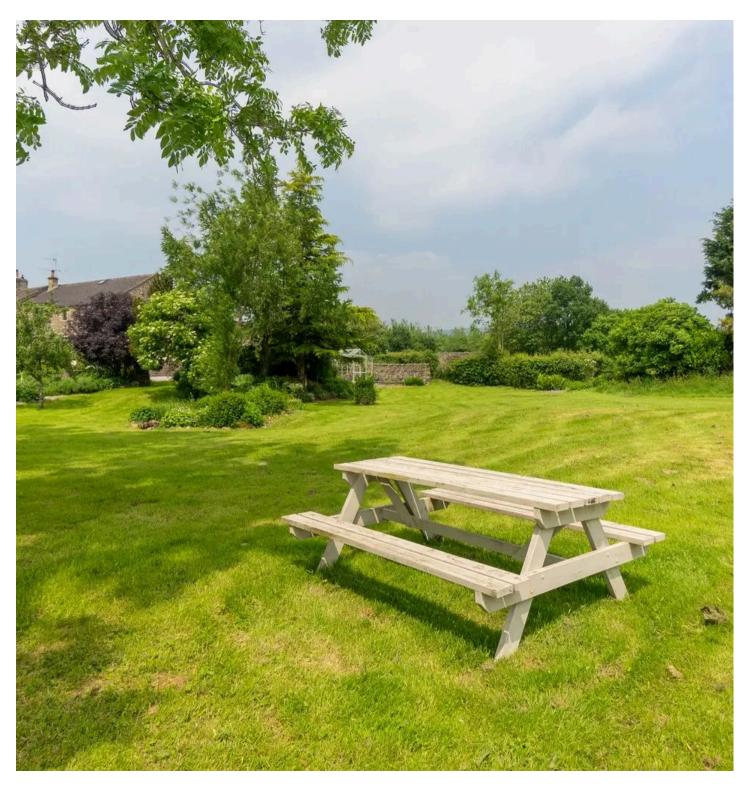

The outside space of Westhouse Barn is a true highlight, offering expansive grounds that provide a perfect setting for family life. The well-maintained lawn offers plenty of space for children to play, while the established trees and hedges add a touch of natural beauty. The garden is designed with ample space for outdoor furniture, making it a great spot for hosting gatherings or simply enjoying a quiet moment in nature.