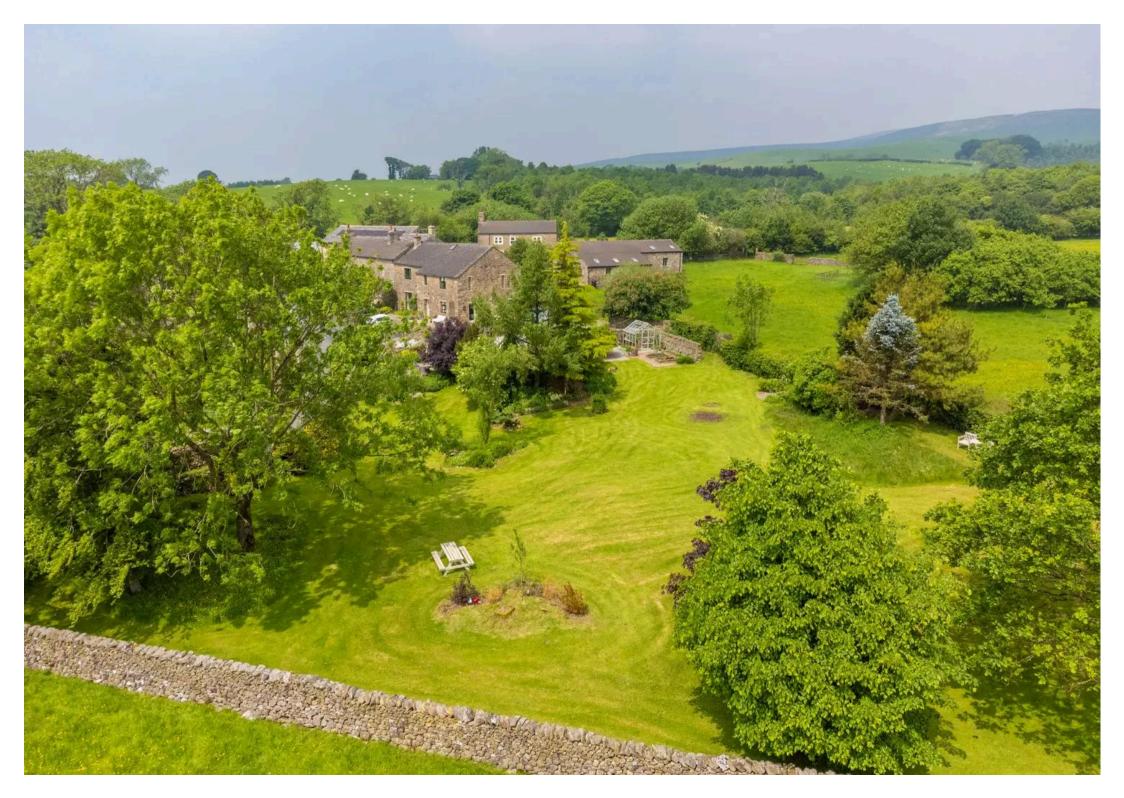

The outside space of Westhouse Barn is a true highlight, offering expansive grounds that provide a perfect setting for family life. The well-maintained lawn offers plenty of space for children to play, while the established trees and hedges add a touch of natural beauty. The garden is designed with ample space for outdoor furniture, making it a great spot for hosting gatherings or simply enjoying a quiet moment in nature.

This charming semi-detached barn conversion offers a unique blend of character and modern comforts. The property features double glazing throughout, ensuring warmth and tranquillity. Upon entering, you are greeted by warm and welcoming entrance hall with plenty of space for all your coats and shoes. The kitchen diner can be found on the right which is ideal for culinary enthusiasts, entertaining guests and spending time with the family. A cosy sitting room is to the left of the entrance hall which is adorned with a multi-fuel stove, perfect for relaxing evenings, while a separate dining room provides a sophisticated space for entertaining. On the ground floor there is a handy downstairs toilet with plumbing for a washing machine as well. Upstairs, you will find four good sized bedrooms, with the main bedroom having an en-suite bathroom. The first floor also has a beautiful family bathroom which comprises a W.C., wash hand basin to vanity, bath and shower cubicle. From the first floor the attic space can be accessed which has ample space for storage. Additional amenities include oil central heating, ensuring year-round comfort. Outside, Westhouse Barn boasts delightful gardens, with a well-kept lawn providing ample space for outdoor activities. The garden is adorned with established trees and hedges, creating a peaceful oasis perfect for enjoying sunny days. A raised paved patio area at the front and side of the property offers a charming spot for al fresco dining and relaxation. Parking is made easy with a garage and driveway.