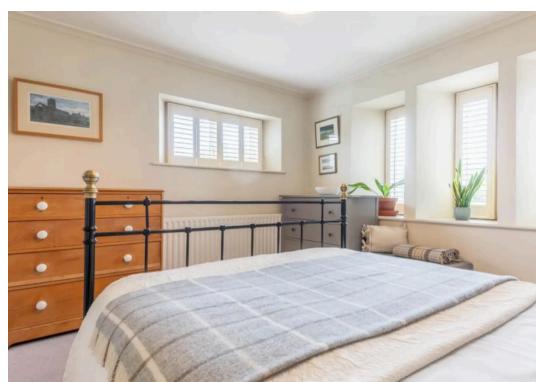

#### BEDROOM

14' 0" x 11' 8" (4.26m x 3.55m)

# BEDROOM

13' 5" x 12' 9" (4.08m x 3.88m)

# BEDROOM

9' 9" x 9' 1" (2.97m x 2.77m)