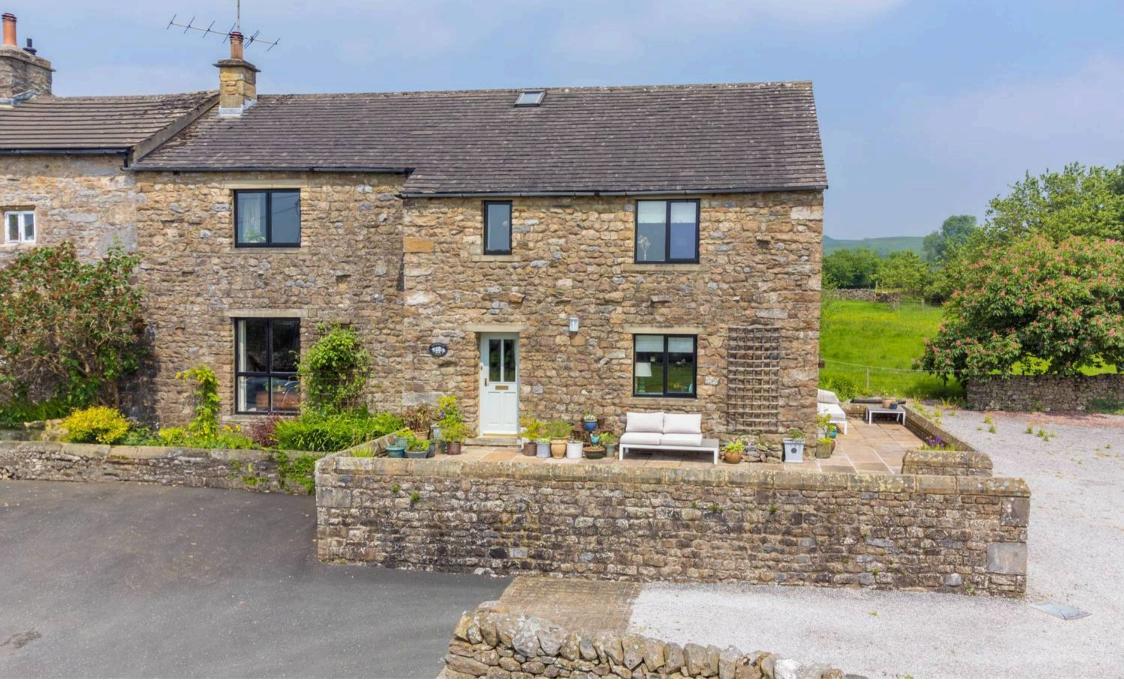

Westhouse Barn, Ingleton £750,000

# Westhouse Barn

# Ingleton

A stunning semi-detached family barn situated between the market town of Kirkby Lonsdale and the town of Ingleton. Close to amenities from both town and having road links to the Yorkshire Dales National Park, Lake District National Park and the M6 Motorway.

This charming semi-detached barn conversion offers a unique blend of character and modern comforts. The property features double glazing throughout, ensuring warmth and tranquillity. Upon entering, you are greeted by warm and welcoming entrance hall with plenty of space for all your coats and shoes. The kitchen diner can be found on the right which is ideal for culinary enthusiasts, entertaining guests and spending time with the family. A cosy sitting room is to the left of the entrance hall which is adorned with a multi-fuel stove, perfect for relaxing evenings, while a separate dining room provides a sophisticated space for entertaining. On the ground floor there is a handy downstairs toilet with plumbing for a washing machine as well. Upstairs, you will find four good sized bedrooms, with the main bedroom having an en-suite bathroom. The first floor also has a beautiful family bathroom which comprises a W.C., wash hand basin to vanity, bath and shower cubicle. From the first floor the attic space can be accessed which has ample space for storage. Additional amenities include oil central heating, ensuring year-round comfort. Outside, Westhouse Barn boasts delightful gardens, with a well-kept lawn providing ample space for outdoor activities. The garden is adorned with established trees and hedges, creating a peaceful oasis perfect for enjoying sunny days. A raised paved patio area at the front and side of the property offers a charming spot for al fresco dining and relaxation. Parking is made easy with a garage and driveway.