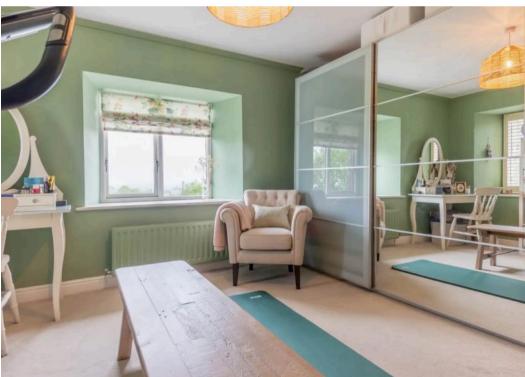

# BEDROOM

15' 2" x 14' 5" (4.62m x 4.40m)

#### BEDROOM

14' 0" x 11' 8" (4.26m x 3.55m)

# BEDROOM

13' 5" x 12' 9" (4.08m x 3.88m)

# BEDROOM

9' 9" x 9' 1" (2.97m x 2.77m)