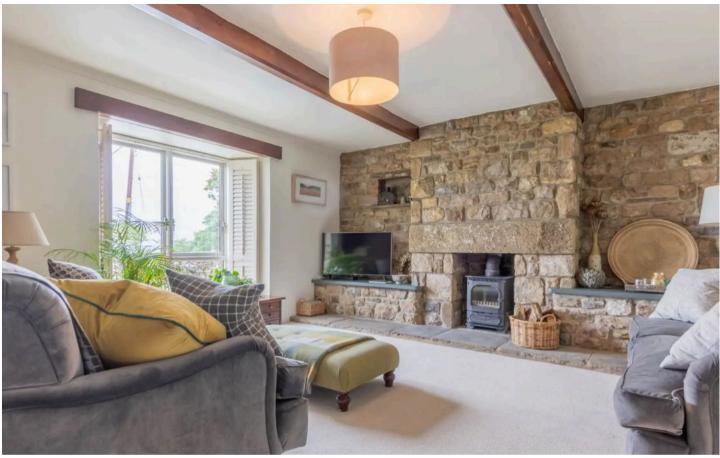

This charming semi-detached barn conversion offers a unique blend of character and modern comforts. The property features double glazing throughout, ensuring warmth and tranquillity. Upon entering, you are greeted by warm and welcoming entrance hall with plenty of space for all your coats and shoes. The kitchen diner can be found on the right which is ideal for culinary enthusiasts, entertaining guests and spending time with the family. A cosy sitting room is to the left of the entrance hall which is adorned with a multi-fuel stove, perfect for relaxing evenings, while a separate dining room provides a sophisticated space for entertaining. On the ground floor there is a handy downstairs toilet with plumbing for a washing machine as well. Upstairs, you will find four good sized bedrooms, with the main bedroom having an en-suite bathroom. The first floor also has a beautiful family bathroom which comprises a W.C., wash hand basin to vanity, bath and shower cubicle. From the first floor the attic space can be accessed which has ample space for storage. Additional amenities include oil central heating, ensuring year-round comfort. Outside, Westhouse Barn boasts delightful gardens, with a well-kept lawn providing ample space for outdoor activities. The garden is adorned with established trees and hedges, creating a peaceful oasis perfect for enjoying sunny days. A raised paved patio area at the front and side of the property offers a charming spot for al fresco dining and relaxation. Parking is made easy with a garage and driveway.

#### SITTING ROOM

17' 9" x 15' 4" (5.41m x 4.67m)