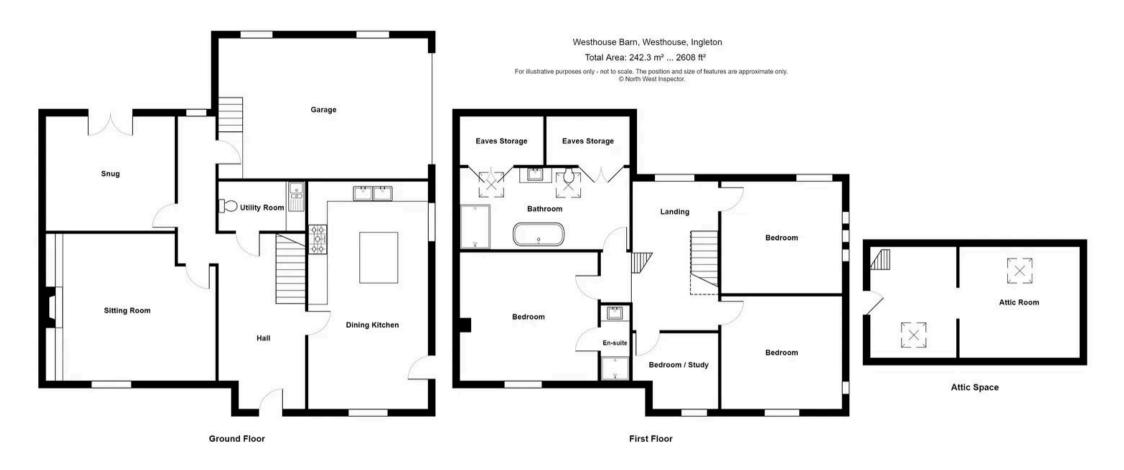

#### GROUND FLOOR

# ENTRANCE HALL

19' 2" x 9' 0" (5.84m x 2.75m)

#### SITTING ROOM

17' 9" x 15' 4" (5.41m x 4.67m)

#### KITCHEN DINER

23' 4" x 14' 4" (7.12m x 4.36m)

#### DINING ROOM

12' 11" x 12' 10" (3.94m x 3.92m)

#### DOWNSTAIRS TOILET/UTILITY ROOM

8' 3" x 5' 2" (2.51m x 1.58m)

#### FIRST FLOOR

#### LANDING

15' 6" x 12' 9" (4.72m x 3.89m)

# BEDROOM

15' 2" x 14' 5" (4.62m x 4.40m)

# **EN-SUITE**

7' 9" x 3' 2" (2.37m x 0.97m)

#### BEDROOM

14' 0" x 11' 8" (4.26m x 3.55m)

# BEDROOM

13' 5" x 12' 9" (4.08m x 3.88m)

# BEDROOM

9' 9" x 9' 1" (2.97m x 2.77m)

# BATHROOM

17' 9" x 8' 6" (5.41m x 2.60m)

#### ATTIC LOFT SPACE

22' 1" x 10' 10" (6.72m x 3.31m)