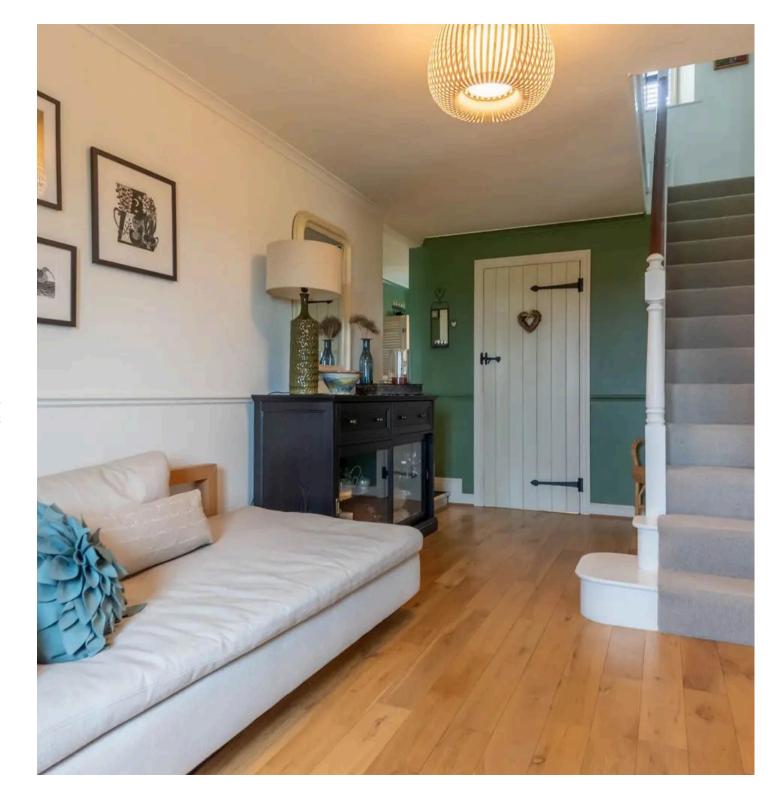

This charming semi-detached barn conversion offers a unique blend of character and modern comforts. The property features double glazing throughout, ensuring warmth and tranquillity. Upon entering, you are greeted by warm and welcoming entrance hall with plenty of space for all your coats and shoes. The kitchen diner can be found on the right which is ideal for culinary enthusiasts, entertaining guests and spending time with the family. A cosy sitting room is to the left of the entrance hall which is adorned with a multi-fuel stove, perfect for relaxing evenings, while a separate dining room provides a sophisticated space for entertaining. On the ground floor there is a handy downstairs toilet with plumbing for a washing machine as well. Upstairs, you will find four good sized bedrooms, with the main bedroom having an en-suite bathroom. The first floor also has a beautiful family bathroom which comprises a W.C., wash hand basin to vanity, bath and shower cubicle. From the first floor the attic space can be accessed which has ample space for storage. Additional amenities include oil central heating, ensuring year-round comfort. Outside, Westhouse Barn boasts delightful gardens, with a well-kept lawn providing ample space for outdoor activities. The garden is adorned with established trees and hedges, creating a peaceful oasis perfect for enjoying sunny days. A raised paved patio area at the front and side of the property offers a charming spot for al fresco dining and relaxation. Parking is made easy with a garage and driveway.

# ENTRANCE HALL

19' 2" x 9' 0" (5.84m x 2.75m)