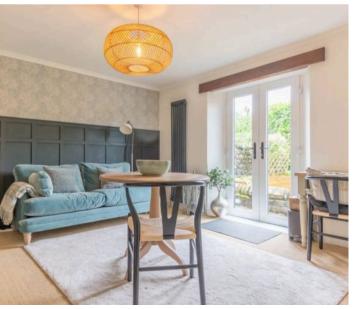

door furniture, making it a great spot for hosting gatherings or simply enjoying a quiet moment in nature.

- Semi-detached barn
- Sitting room with multi fuel stove
- Oil central heating
- Dining room
- Four bedrooms
- Delightful gardens
- Family bathroom, en-suite and down stairs toilet/utility room
- Garage and driveway parking

# EPC RATING D

#### **SERVICES**

Mains electric, oil central heating, mains water, mains drainage.

# COUNCIL TAX:BAND F

# TENURE:FREEHOLD

#### **DIRECTIONS**

From Kirkby Lonsdale follow the A65 to Ingleton, carry on following the road and take the left after going past Trees Caravan Park onto Far Westhouse road followed by another left onto Bank House Lane. Carry on up the hill to find Westhouse Barn on the right.

WHAT3WORDS:collision.group.stored









#### GROUND FLOOR

# ENTRANCE HALL

19' 2" x 9' 0" (5.84m x 2.75m)

#### SITTING ROOM

17' 9" x 15' 4" (5.41m x 4.67m)

#### KITCHEN DINER

23' 4" x 14' 4" (7.12m x 4.36m)

#### DINING ROOM

12' 11" x 12' 10" (3.94m x 3.92m)

#### DOWNSTAIRS TOILET/UTILITY ROOM

8' 3" x 5' 2" (2.51m x 1.58m)

#### FIRST FLOOR

#### LANDING

15' 6" x 12' 9" (4.72m x 3.89m)

# BEDROOM

15' 2" x 14' 5" (4.62m x 4.40m)

# **EN-SUITE**

7' 9" x 3' 2" (2.37m x 0.97m)

#### BEDROOM

14' 0" x 11' 8" (4.26m x 3.55m)

# BEDROOM

13' 5" x 12' 9" (4.08m x 3.88m)

# BEDROOM

9' 9" x 9' 1" (2.97m x 2.77m)

# BATHROOM

17' 9" x 8' 6" (5.41m x 2.60m)

#### ATTIC LOFT SPACE

22' 1" x 10' 10" (6.72m x 3.31m)















# THW Estate Agents

29 Main Street, Kirkby Lonsdale - LA6 2AH

01524271999 • kirkby@thwestateagents