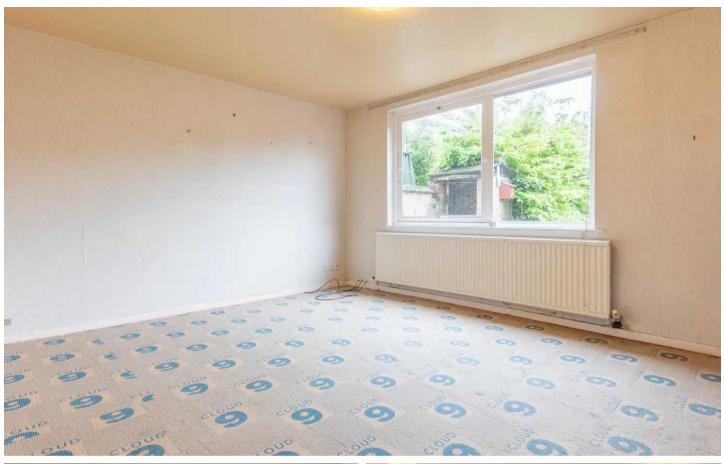

## BEDROOM

12' 10" x 11' 4" (3.92m x 3.46m)

## BEDROOM

11' 7" x 8' 8" (3.52m x 2.64m)

## BEDROOM

7' 2" x 6' 2" (2.19m x 1.89m)