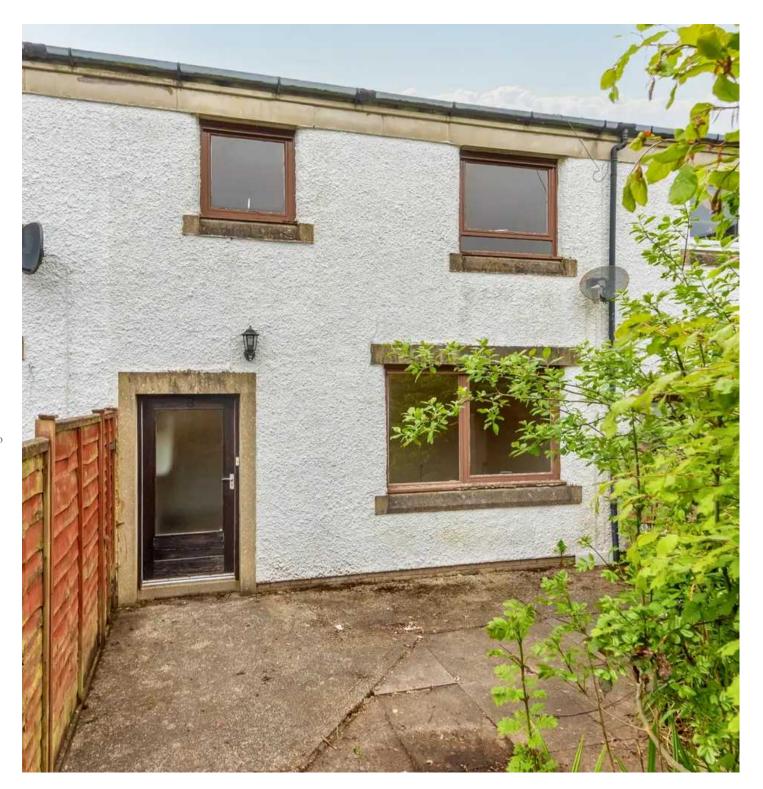

Step outside into outside space, where an enclosed rear garden awaits. A paved seating area offers the perfect spot for al fresco dining or simply unwinding with a good book. This outdoor area provides ample space for garden furniture and potted plants, allowing residents to showcase their green thumbs. The garden also features established hedges, adding privacy to the space. With additional planting space available, residents have the opportunity to create their own garden sanctuary, tailor-made to suit their preferences and lifestyle. Whether enjoying a morning coffee in the sunshine or hosting a summer barbeque with loved ones, the outdoor space of this property offers endless possibilities for relaxation and enjoyment.