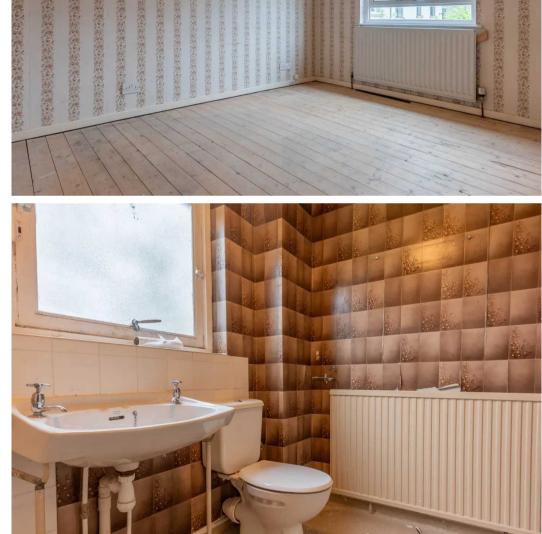

# SITTING ROOM

14' 4" x 11' 5" (4.36m x 3.47m)

## BATHROOM

8' 2" x 5' 6" (2.49m x 1.67m)