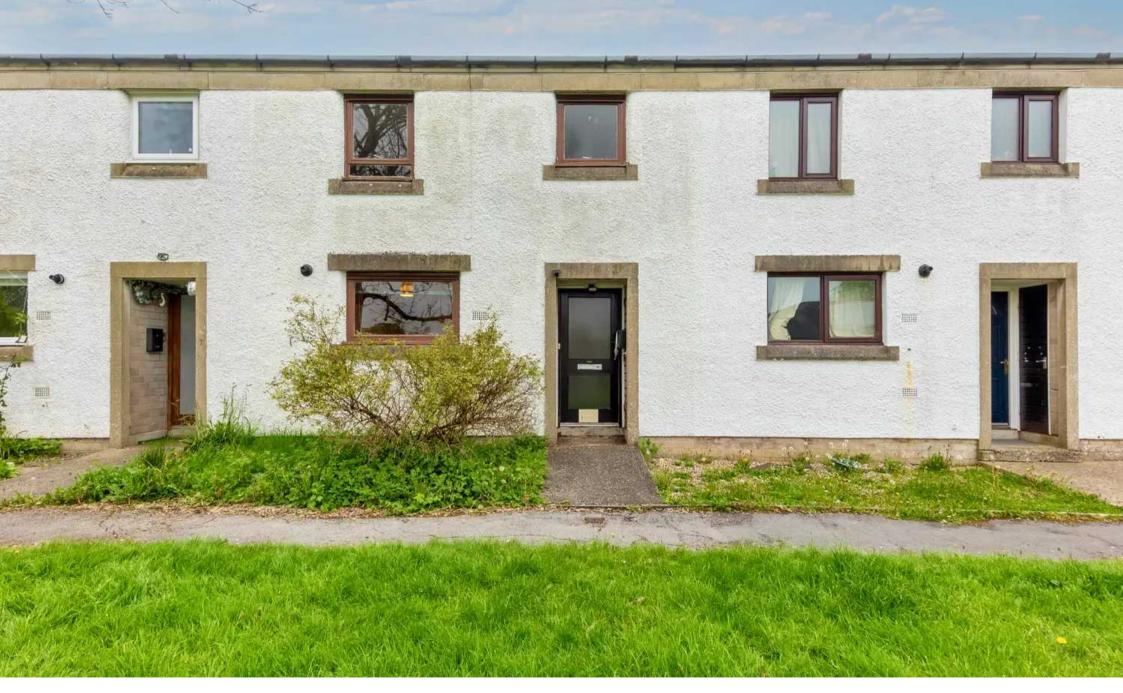

8 School Knott Drive, Windermere £225,000

# 8 School Knott Drive

#### Windermere

A mid mews property occupying a pleasant position in a popular residential area within the Lake District National Park and is convenient for all the local facilities on offer in Windermere Village. The house would benefit from being updated cosmetically and would ideally suit buyers wishing to create a home to suit their own taste. Nestled in a popular residential location, this mid-terraced mews house which is in need of restoration but could be perfect for a growing family. The property boasts a light and airy sitting room, providing the ideal space for relaxation and entertainment. The kitchen with dining space is perfect for hosting family meals or casual gatherings with friends. Upstairs, three generously sized double bedrooms offer plenty of room for rest and relaxation. The property benefits from double glazing and gas central heating throughout, ensuring a warm and welcoming atmosphere all year round. A family bathroom provides essential convenience having a W.C., wash hand basin and walking in shower, while parking is available for residents and visitors alike, adding a touch of practicality to this delightful home.

A local occupancy restriction applies

- Mid mews house
- Popular residential location
- Light and airy sitting room
- Local occupancy applies
- Kitchen with dining space
- Gardens to front and rear
- Three double bedrooms
- Double glazing and gas central heating
- Family bathroom
- Parking