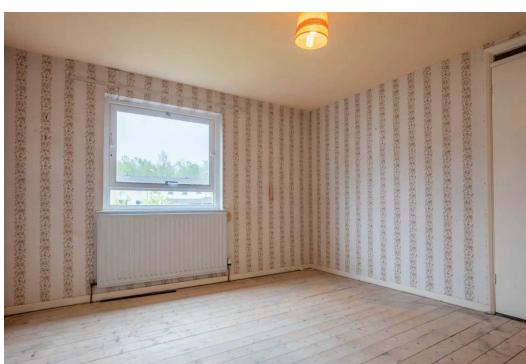

## BEDROOM

12' 10" x 11' 4" (3.92m x 3.46m)

## BEDROOM

11' 7" x 8' 8" (3.52m x 2.64m)

## BEDROOM

7' 2" x 6' 2" (2.19m x 1.89m)