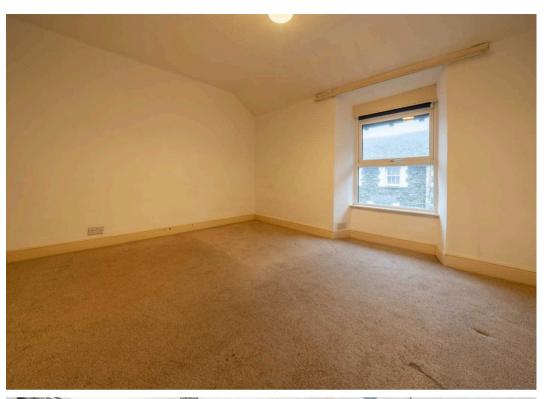

**KITCHEN** 12' 7" x 5' 3" (3.84m x 1.59m)

FIRST FLOOR

**LANDING** 4' 4" x 3' 9" (1.31m x 1.15m)

**BEDROOM** 12' 11" x 11' 0" (3.93m x 3.35m)

**BEDROOM** 10' 11" x 8' 4" (3.34m x 2.55m)

**BATHROOM** 6' 9" x 4' 2" (2.06m x 1.26m)