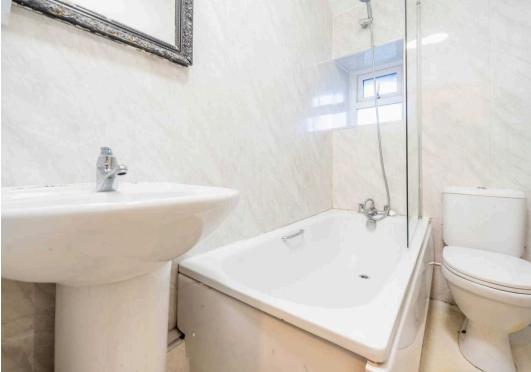

**KITCHEN** 12' 7" x 5' 3" (3.84m x 1.59m)

FIRST FLOOR

**LANDING** 4' 4" x 3' 9" (1.31m x 1.15m)

**BEDROOM** 12' 11" x 11' 0" (3.93m x 3.35m)

**BEDROOM** 10' 11" x 8' 4" (3.34m x 2.55m)

**BATHROOM** 6' 9" x 4' 2" (2.06m x 1.26m)