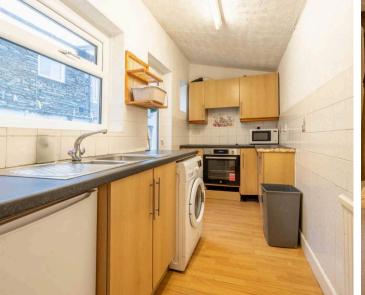

Nestled in the picturesque surroundings of the Lake District National Park, this 2-bedroom end terraced house offers a chance for first time buyers or investment opportunity. The property boasts two reception rooms, comprising a cosy sitting room and a bright dining room, ideal for entertaining guests or relaxing with loved ones. Additional storage space can be found in the cellar, while the kitchen conveniently leads to the rear yard, providing a seamless indoor-outdoor living experience. Upstairs, two generously sized double bedrooms offer peaceful retreats, complemented by a three-piece suite for added convenience. Perks of this property include permit parking and easy access to local amenities and transport services, making daily life a breeze for residents.

**KITCHEN** 12' 7" x 5' 3" (3.84m x 1.59m)

FIRST FLOOR

**LANDING** 4' 4" x 3' 9" (1.31m x 1.15m)

**BEDROOM** 12' 11" x 11' 0" (3.93m x 3.35m)

**BEDROOM** 10' 11" x 8' 4" (3.34m x 2.55m)

**BATHROOM** 6' 9" x 4' 2" (2.06m x 1.26m)