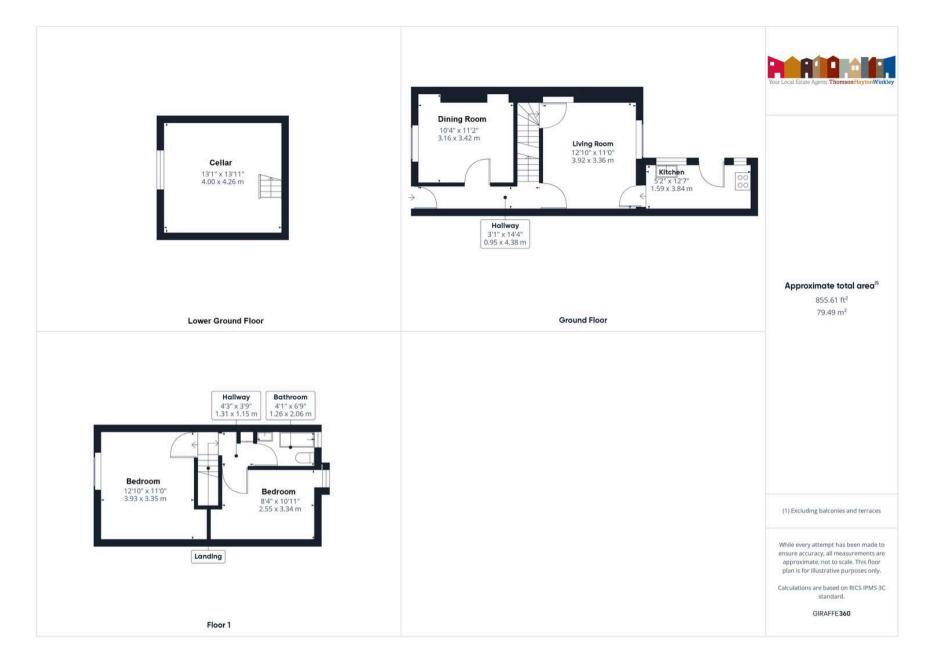

#### LOWER GROUND FLOOR

**CELLAR** 14' 0" x 13' 1" (4.26m x 4.00m)

**GROUND FLOOR** 

**ENTRANCE HALL** 14' 4" x 3' 1" (4.38m x 0.95m)

**DINING ROOM** 11' 3" x 10' 4" (3.42m x 3.16m)

**SITTING ROOM** 12' 10" x 11' 0" (3.92m x 3.36m)

**KITCHEN** 12' 7" x 5' 3" (3.84m x 1.59m)

FIRST FLOOR

**LANDING** 4' 4" x 3' 9" (1.31m x 1.15m)

**BEDROOM** 12' 11" x 11' 0" (3.93m x 3.35m)

**BEDROOM** 10' 11" x 8' 4" (3.34m x 2.55m)

**BATHROOM** 6' 9" x 4' 2" (2.06m x 1.26m)