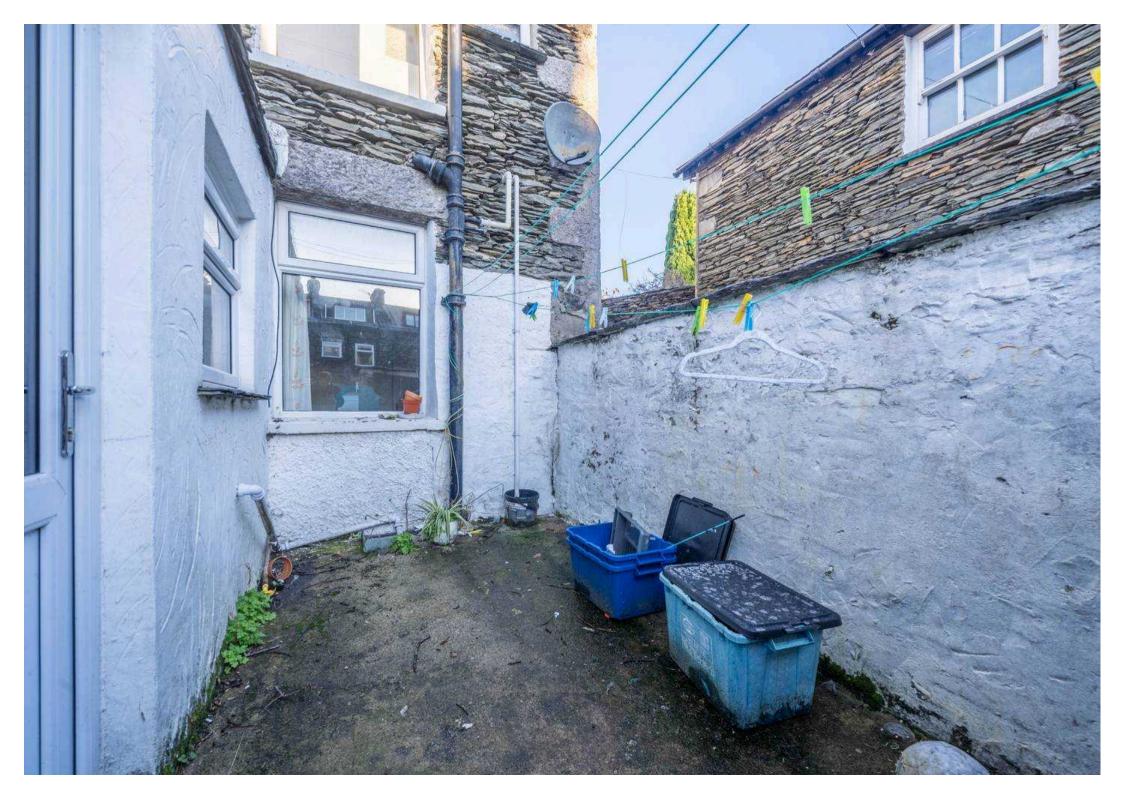

Moving to the outside space, the property extends its charm to the rear where an enclosed stone yard awaits. Having space for garden furniture and potted plants, this useful yard can be used for anything. With its quaint setting and practical features, this property's outdoor space completes the package, providing a tranquil retreat to unwind and enjoy the beauty of the Lake District right at your doorstep.