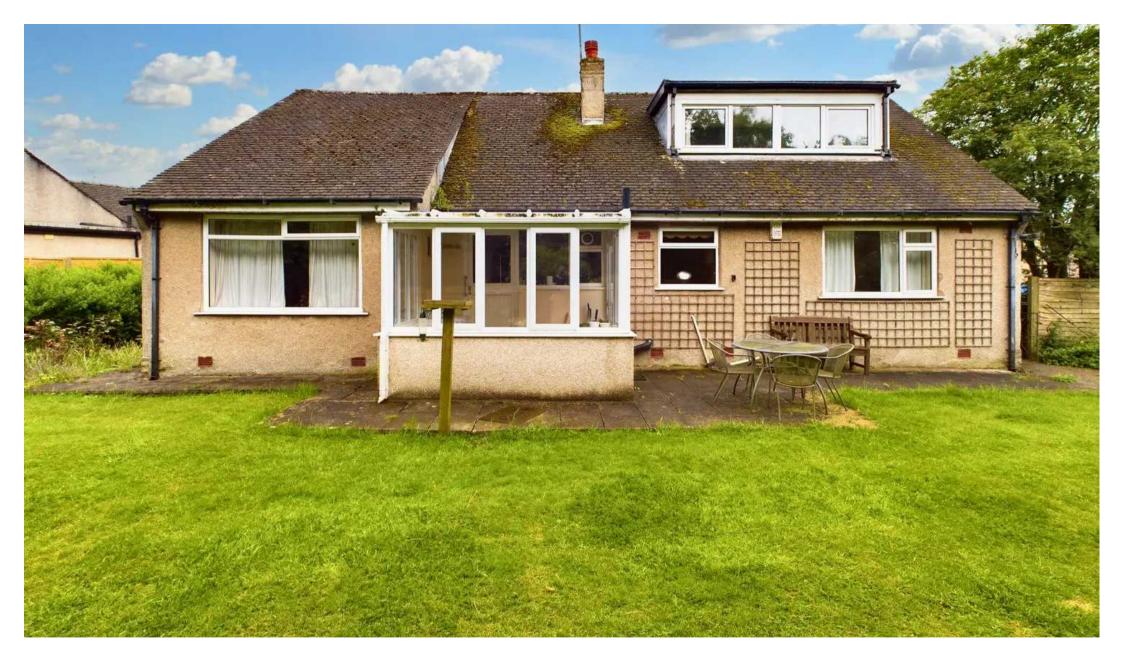

### Kirkby Lonsdale

A well present detached family bungalow located in the popular town of Kirkby Lonsdale. Having plenty of amenities on offer within the local area and easy access to both the Lake District National Park and the Yorkshire Dales National Park. Road links to the M6 Motorway are easily accessed as well. This well proportioned detached bungalow could be everything your looking for in a sought-after location. Upon entering the home, you are greeted by a light and airy sitting room on the right, perfect for relaxing or entertaining guests. The dining room can be found next to the sitting room which boasts garden views, providing a serene backdrop for family meals. The kitchen has plenty of space for all your cooking needs and leads seamlessly to a conservatory where you can enjoy your morning coffee or bask in the afternoon sun. Also on the ground floor are three double bedrooms and a family bathroom which comprises a W.C., wash hand basin and shower cubicle. Upstairs there is the final double room that looks out over the garden and a family bathroom comprising a W.C., wash hand basin, bidet and bath. Outside, the property is a nature lover's paradise, with well-kept gardens both to the front and rear. The rear garden features a lush lawn that is impeccably maintained, bordered by a picturesque forest that provides a peaceful and private setting. A convenient shed is located in the garden, offering additional storage space for all your tools and equipment. The front garden mirrors the care and attention to detail seen throughout the property, with a pristine lawn and ample driveway parking for multiple vehicles which leads to a standalone garage. Whether you're hosting a barbeque with friends, enjoying a morning cup of tea, or simply taking in the surrounding greenery, the outdoor spaces of this bungalow are sure to captivate and inspire. Don't miss this opportunity to make this charming property your own and experience the tranquillity and beauty it has to offer.

- Detached bungalow
- Double glazing
- Light and airy sitting room
- Dining room with garden views
- Kitchen which leads to a conservatory
- Gardens to the front and rear
- Four double bedrooms
- Close to local amenities
- Two family bathrooms
- Garage and driveway parking