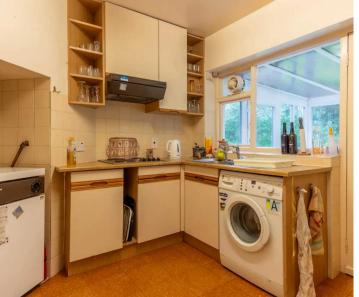

#### **GROUND FLOOR**

**PORCH** 9' 1" x 5' 3" (2.78m x 1.61m)

ENTRANCE HALL 19' 4" x 15' 8" (5.89m x 4.77m)

**SITTING ROOM** 18' 3" x 14' 9" (5.56m x 4.50m)

**DINING ROOM** 12' 6" x 12' 6" (3.82m x 3.81m)

**KITCHEN** 10' 11" x 9' 4" (3.32m x 2.85m)

**BEDROOM** 16' 3" x 9' 5" (4.95m x 2.86m)

**BEDROOM** 12' 11" x 11' 10" (3.94m x 3.60m)

**BEDROOM** 12' 5" x 8' 10" (3.78m x 2.69m)

**BATHROOM** 8' 10" x 7' 8" (2.69m x 2.33m)