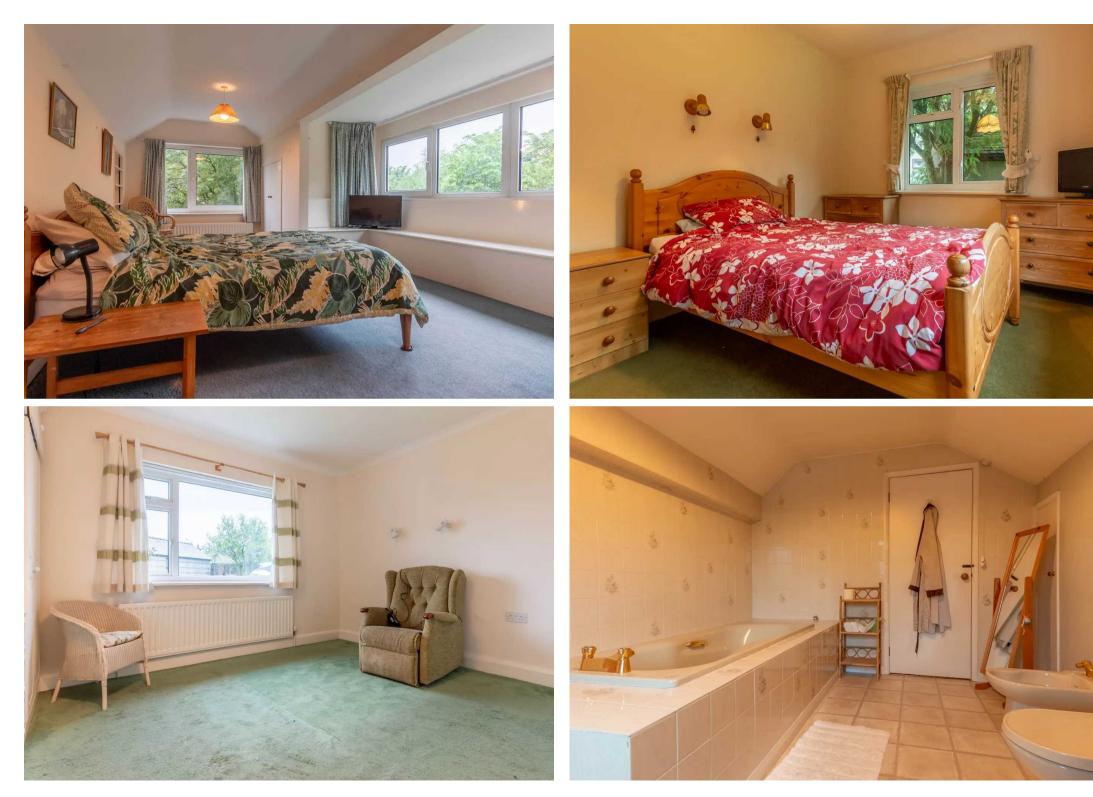

### Kirkby Lonsdale

A well present detached family bungalow located in the popular town of Kirkby Lonsdale. Having plenty of amenities on offer within the local area and easy access to both the Lake District National Park and the Yorkshire Dales National Park. Road links to the M6 Motorway are easily accessed as well. This well proportioned detached bungalow could be everything your looking for in a sought-after location. Upon entering the home, you are greeted by a light and airy sitting room on the right, perfect for relaxing or entertaining guests. The dining room can be found next to the sitting room which boasts garden views, providing a serene backdrop for family meals. The kitchen has plenty of space for all your cooking needs and leads seamlessly to a conservatory where you can enjoy your morning coffee or bask in the afternoon sun. Also on the ground floor are three double bedrooms and a family bathroom which comprises a W.C., wash hand basin and shower cubicle. Upstairs there is the final double room that looks out over the garden and a family bathroom comprising a W.C., wash hand basin, bidet and bath. Outside, the property is a nature lover's paradise, with well-kept gardens both to the front and rear. The rear garden features a lush lawn that is impeccably maintained, bordered by a picturesque forest that provides a peaceful and private setting. A convenient shed is located in the garden, offering additional storage space for all your tools and equipment. The front garden mirrors the care and attention to detail seen throughout the property, with a pristine lawn and ample driveway parking for multiple vehicles which leads to a standalone garage. Whether you're hosting a barbeque with friends, enjoying a morning cup of tea, or simply taking in the surrounding greenery, the outdoor spaces of this bungalow are sure to captivate and inspire. Don't miss this opportunity to make this charming property your own and experience the tranquillity and beauty it has to offer.

**KITCHEN** 10' 11" x 9' 4" (3.32m x 2.85m)

**BEDROOM** 16' 3" x 9' 5" (4.95m x 2.86m)

**BEDROOM** 12' 11" x 11' 10" (3.94m x 3.60m)

**BEDROOM** 12' 5" x 8' 10" (3.78m x 2.69m)

**BATHROOM** 8' 10" x 7' 8" (2.69m x 2.33m)

**CONSERVATORY** 9' 7" x 7' 9" (2.92m x 2.37m)

FIRST FLOOR

**LANDING** 10' 11" x 4' 7" (3.33m x 1.40m)

**BEDROOM** 21' 2" x 12' 5" (6.45m x 3.79m)

**BATHROOM** 12' 0" x 9' 2" (3.66m x 2.79m)