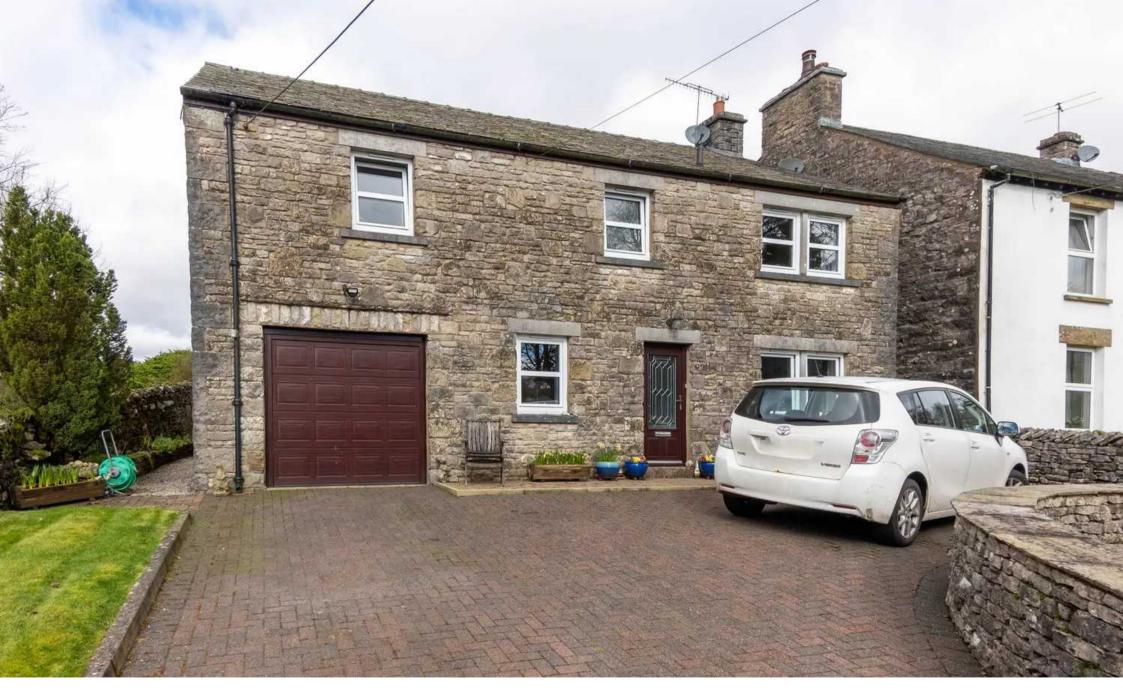

#### Orton

An appealing detached house with beautiful views situated in a desirable location within Orton village which is located on the Coast to Coast route. There is a thriving village primary school, excellent village shop/post office, surgery, church, chapel, inn, Orton Scar Café and Kennedy's Chocolate Factory, monthly Farmers' Market and the newly refurbished village hall hosts many community activities. Located within the Westmorland Dales forming part of the Yorkshire Dales National Park, Orton is just 2 miles from Tebay services with the Westmorland Farm Shop between junctions 38 and 39 on the M6 on both the north and southbound carriageways. Nestled within the picturesque countryside village, this delightful detached house is a haven of tranquillity and charm. The property offers ample driveway parking upon arriving with the added benefit of garage parking as well. Stepping into the property you will find the ground floor has Three charming double bedrooms which are perfect for relaxing in, a shower room which comprises a W.C., wash hand basin to vanity and a fully tiled shower cubicle and a practical utility room and access to the garage which has ample storage. Heading upstairs you can find a light and airy sitting room with access the balcony that steps down to the delightful garden, a well proportioned kitchen diner, perfect for entertaining guests or enjoying family meals. The principle bedroom is located on the first floor with a handy family bathroom which comprises a W.C., wash hand basin to vanity and bath. The property is

equipped with double glazing and LPG central heating, providing comfort and efficiency year-round.

The outside space of this property truly enhances its appeal, providing a serene setting to relax and unwind. The landscaped rear garden offers stunning views of the fells, creating a picturesque backdrop for outdoor gatherings or simply enjoying the peace and beauty of the surroundings. The front driveway provides ample parking space, while the enclosed lawn with a rockery flower bed adds a touch of natural beauty to the entrance.

- Delightful detached property
- Utility area
- Light and airy sitting room
- Double glazing and LPG central heating
- Kitchen diner
- Located in stunning countryside village
- Four double bedrooms
- Gardens to the front and rear
- Family bathroom and shower room
- Garage and driveway parking