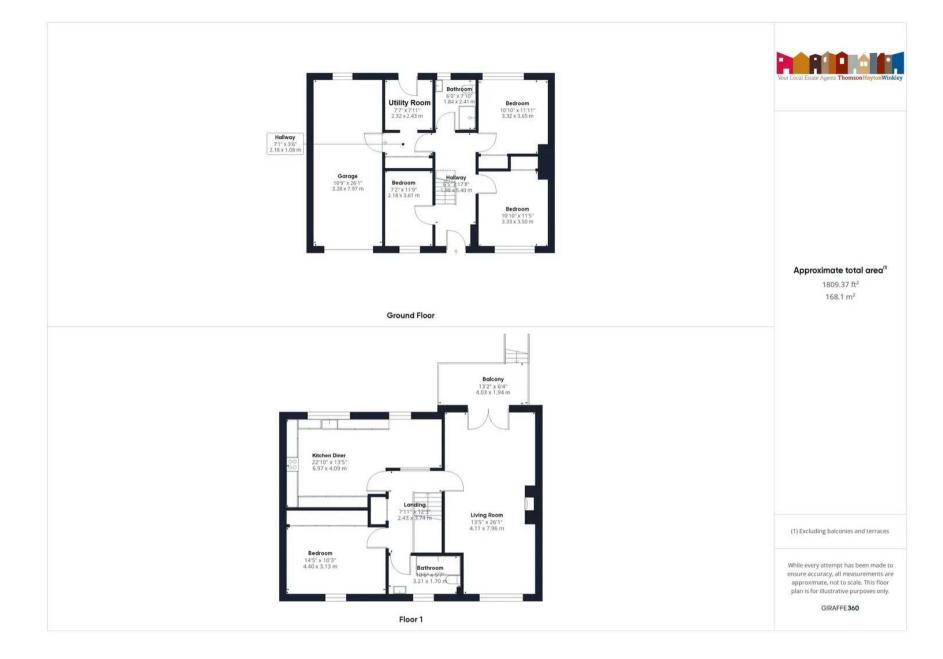

#### **GROUND FLOOR**

ENTRANCE HALL 18' 4" x 6' 11" (5.59m x 2.10m)

**BEDROOM** 12' 6" x 7' 1" (3.81m x 2.15m)

**BEDROOM** 12' 3" x 10' 11" (3.74m x 3.32m)

**BEDROOM** 11' 11" x 10' 11" (3.64m x 3.32m)

**SHOWER ROOM** 8' 3" x 6' 0" (2.52m x 1.83m)

**HALLWAY** 7' 3" x 5' 5" (2.22m x 1.66m)

UTILITY ROOM 8' 2" x 7' 6" (2.49m x 2.28m)

FIRST FLOOR

LANDING 12' 3" x 8' 0" (3.74m x 2.44m)

**SITTING ROOM** 27' 4" x 13' 5" (8.32m x 4.09m)

**KITCHEN/DINER** 22' 7" x 13' 8" (6.89m x 4.17m)

**BEDROOM** 14' 5" x 12' 4" (4.40m x 3.76m)

**BATHROOM** 10' 7" x 5' 5" (3.22m x 1.65m)