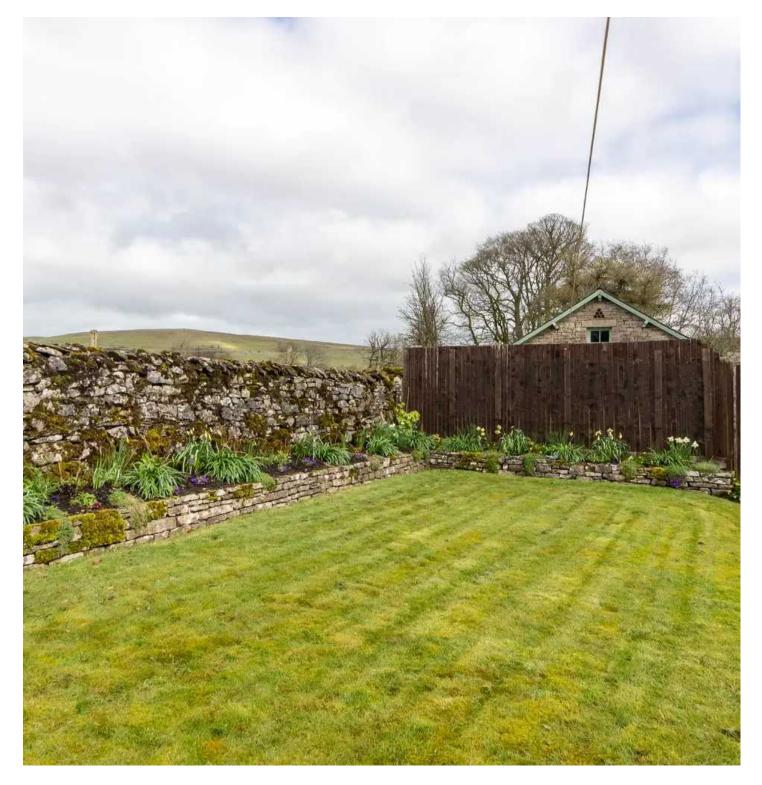

equipped with double glazing and LPG central heating, providing comfort and efficiency year-round.

The outside space of this property truly enhances its appeal, providing a serene setting to relax and unwind. The landscaped rear garden offers stunning views of the fells, creating a picturesque backdrop for outdoor gatherings or simply enjoying the peace and beauty of the surroundings. The front driveway provides ample parking space, while the enclosed lawn with a rockery flower bed adds a touch of natural beauty to the entrance.

- Delightful detached property
- Utility area
- Light and airy sitting room
- Double glazing and LPG central heating
- Kitchen diner
- Located in stunning countryside village
- Four double bedrooms
- Gardens to the front and rear
- Family bathroom and shower room
- Garage and driveway parking