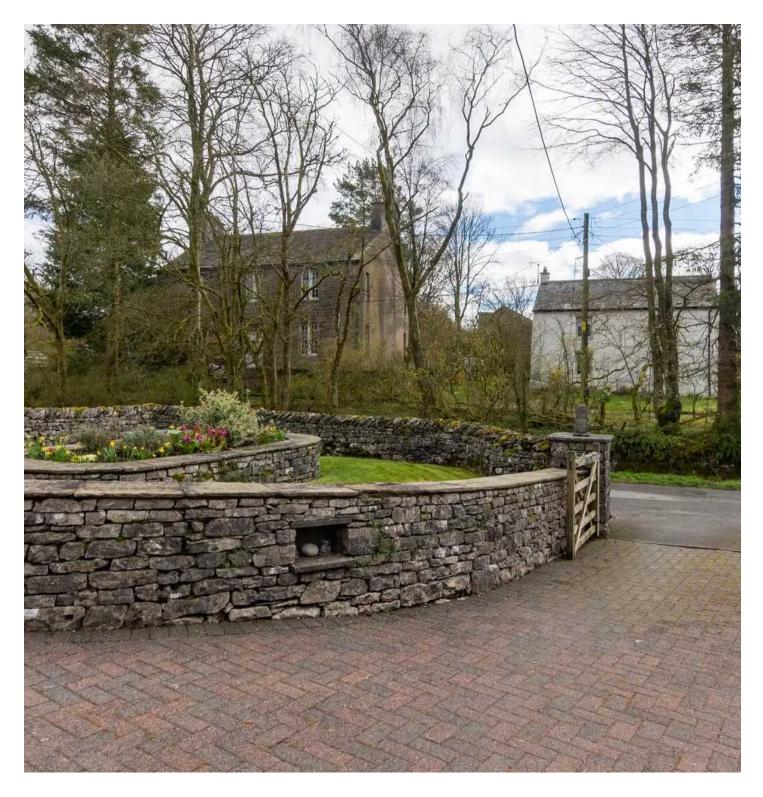

equipped with double glazing and LPG central heating, providing comfort and efficiency year-round.

The outside space of this property truly enhances its appeal, providing a serene setting to relax and unwind. The landscaped rear garden offers stunning views of the fells, creating a picturesque backdrop for outdoor gatherings or simply enjoying the peace and beauty of the surroundings. The front driveway provides ample parking space, while the enclosed lawn with a rockery flower bed adds a touch of natural beauty to the entrance.

- Delightful detached property
- Utility area
- Light and airy sitting room
- Double glazing and LPG central heating
- Kitchen diner
- Located in stunning countryside village
- Four double bedrooms
- Gardens to the front and rear
- Family bathroom and shower room
- Garage and driveway parking