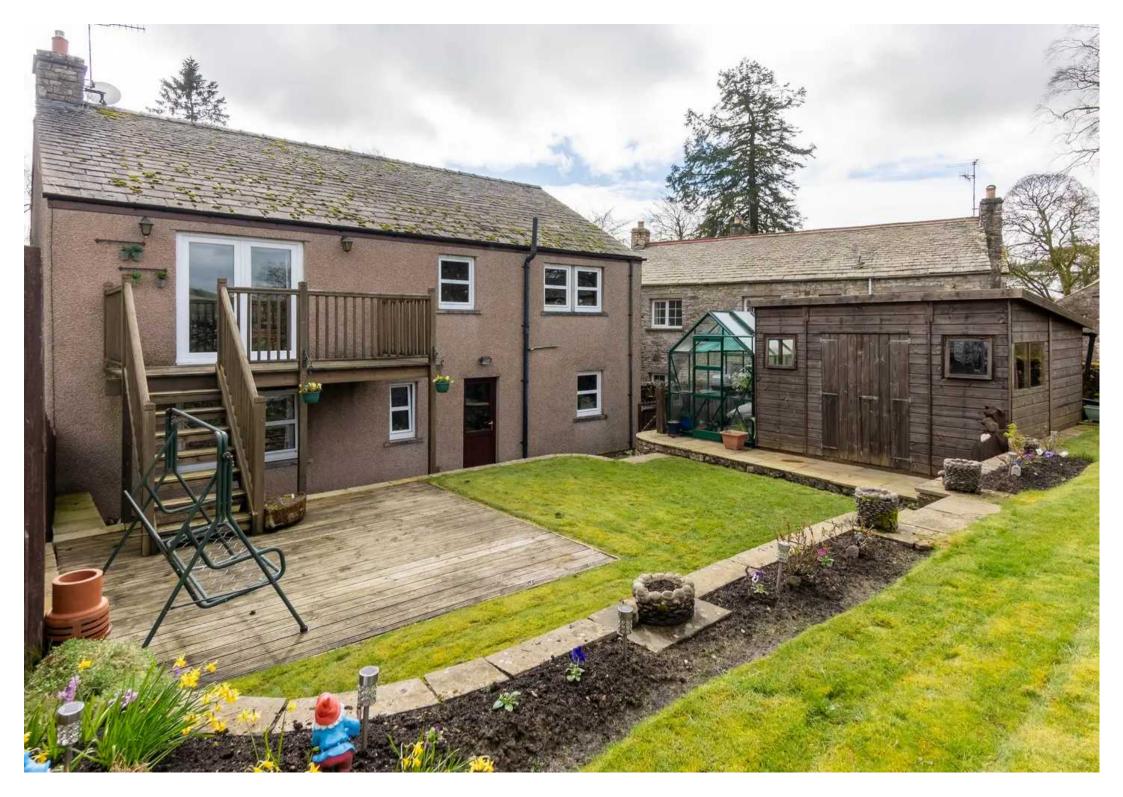

#### Orton

An appealing detached house with beautiful views situated in a desirable location within Orton village which is located on the Coast to Coast route. There is a thriving village primary school, excellent village shop/post office, surgery, church, chapel, inn, Orton Scar Café and Kennedy's Chocolate Factory, monthly Farmers' Market and the newly refurbished village hall hosts many community activities. Located within the Westmorland Dales forming part of the Yorkshire Dales National Park, Orton is just 2 miles from Tebay services with the Westmorland Farm Shop between junctions 38 and 39 on the M6 on both the north and southbound carriageways. Nestled within the picturesque countryside village, this delightful detached house is a haven of tranquillity and charm. The property offers ample driveway parking upon arriving with the added benefit of garage parking as well. Stepping into the property you will find the ground floor has Three charming double bedrooms which are perfect for relaxing in, a shower room which comprises a W.C., wash hand basin to vanity and a fully tiled shower cubicle and a practical utility room and access to the garage which has ample storage. Heading upstairs you can find a light and airy sitting room with access the balcony that steps down to the delightful garden, a well proportioned kitchen diner, perfect for entertaining guests or enjoying family meals. The principle bedroom is located on the first floor with a handy family bathroom which comprises a W.C., wash hand basin to vanity and bath. The property is

equipped with double glazing and LPG central heating, providing comfort and efficiency year-round.

The outside space of this property truly enhances its appeal, providing a serene setting to relax and unwind. The landscaped rear garden offers stunning views of the fells, creating a picturesque backdrop for outdoor gatherings or simply enjoying the peace and beauty of the surroundings. The front driveway provides ample parking space, while the enclosed lawn with a rockery flower bed adds a touch of natural beauty to the entrance.