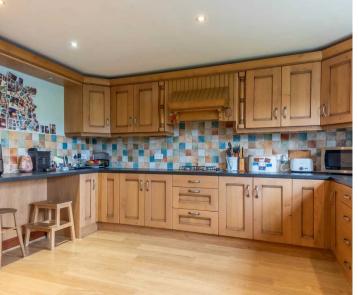

#### Orton

An appealing detached house with beautiful views situated in a desirable location within Orton village which is located on the Coast to Coast route. There is a thriving village primary school, excellent village shop/post office, surgery, church, chapel, inn, Orton Scar Café and Kennedy's Chocolate Factory, monthly Farmers' Market and the newly refurbished village hall hosts many community activities. Located within the Westmorland Dales forming part of the Yorkshire Dales National Park, Orton is just 2 miles from Tebay services with the Westmorland Farm Shop between junctions 38 and 39 on the M6 on both the north and southbound carriageways. Nestled within the picturesque countryside village, this delightful detached house is a haven of tranquillity and charm. The property offers ample driveway parking upon arriving with the added benefit of garage parking as well. Stepping into the property you will find the ground floor has Three charming double bedrooms which are perfect for relaxing in, a shower room which comprises a W.C., wash hand basin to vanity and a fully tiled shower cubicle and a practical utility room and access to the garage which has ample storage. Heading upstairs you can find a light and airy sitting room with access the balcony that steps down to the delightful garden, a well proportioned kitchen diner, perfect for entertaining guests or enjoying family meals. The principle bedroom is located on the first floor with a handy family bathroom which comprises a W.C., wash hand basin to vanity and bath. The property is

**HALLWAY** 7' 3" x 5' 5" (2.22m x 1.66m)

UTILITY ROOM 8' 2" x 7' 6" (2.49m x 2.28m)

FIRST FLOOR

LANDING 12' 3" x 8' 0" (3.74m x 2.44m)

**SITTING ROOM** 27' 4" x 13' 5" (8.32m x 4.09m)

**KITCHEN/DINER** 22' 7" x 13' 8" (6.89m x 4.17m)