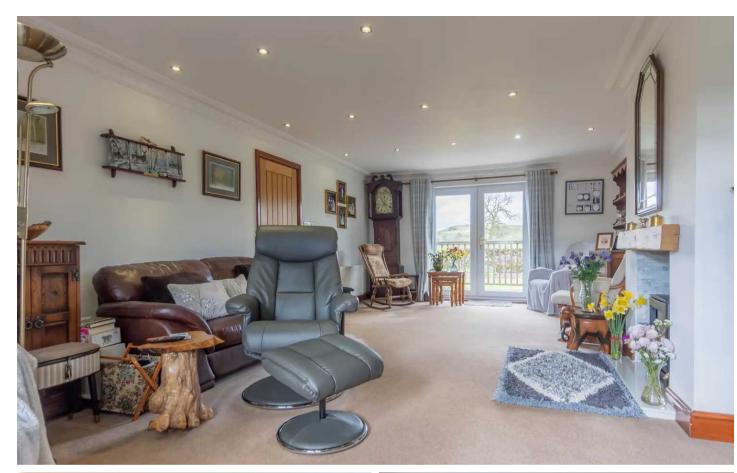

#### Orton

An appealing detached house with beautiful views situated in a desirable location within Orton village which is located on the Coast to Coast route. There is a thriving village primary school, excellent village shop/post office, surgery, church, chapel, inn, Orton Scar Café and Kennedy's Chocolate Factory, monthly Farmers' Market and the newly refurbished village hall hosts many community activities. Located within the Westmorland Dales forming part of the Yorkshire Dales National Park, Orton is just 2 miles from Tebay services with the Westmorland Farm Shop between junctions 38 and 39 on the M6 on both the north and southbound carriageways. Nestled within the picturesque countryside village, this delightful detached house is a haven of tranquillity and charm. The property offers ample driveway parking upon arriving with the added benefit of garage parking as well. Stepping into the property you will find the ground floor has Three charming double bedrooms which are perfect for relaxing in, a shower room which comprises a W.C., wash hand basin to vanity and a fully tiled shower cubicle and a practical utility room and access to the garage which has ample storage. Heading upstairs you can find a light and airy sitting room with access the balcony that steps down to the delightful garden, a well proportioned kitchen diner, perfect for entertaining guests or enjoying family meals. The principle bedroom is located on the first floor with a handy family bathroom which comprises a W.C., wash hand basin to vanity and bath. The property is

**HALLWAY** 7' 3" x 5' 5" (2.22m x 1.66m)

UTILITY ROOM 8' 2" x 7' 6" (2.49m x 2.28m)

FIRST FLOOR

LANDING 12' 3" x 8' 0" (3.74m x 2.44m)

**SITTING ROOM** 27' 4" x 13' 5" (8.32m x 4.09m)

**KITCHEN/DINER** 22' 7" x 13' 8" (6.89m x 4.17m)