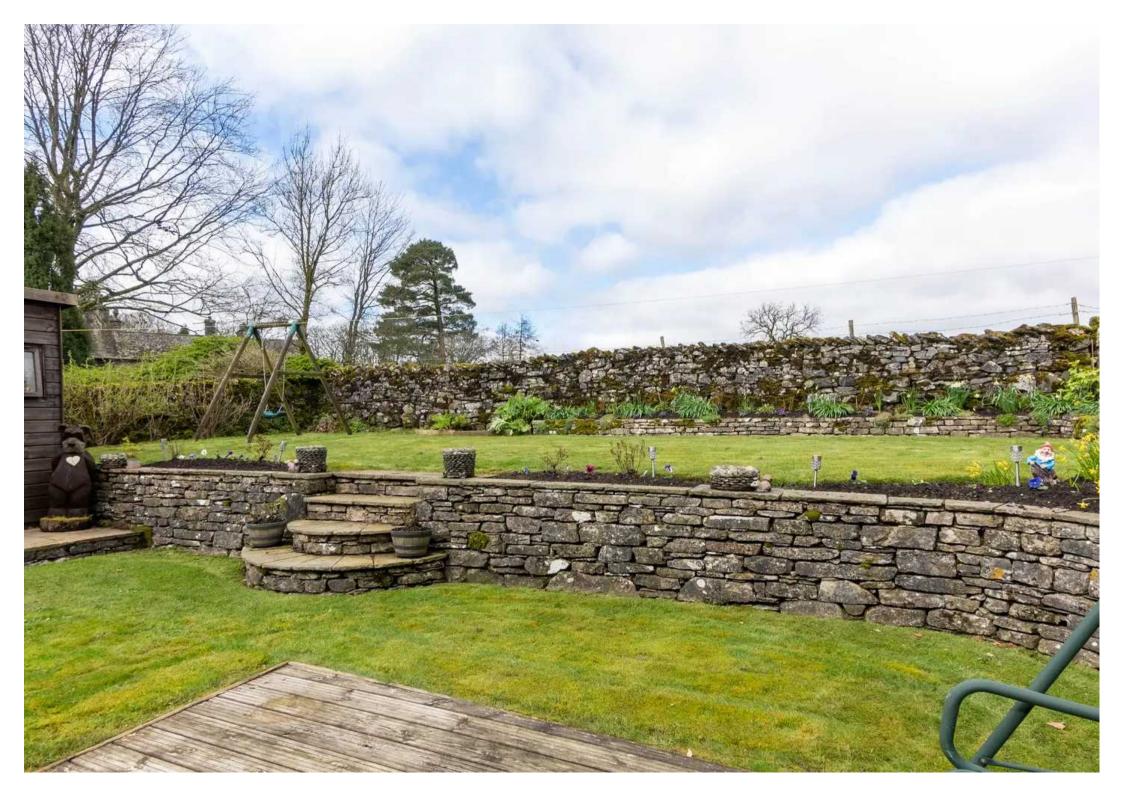

equipped with double glazing and LPG central heating, providing comfort and efficiency year-round.

The outside space of this property truly enhances its appeal, providing a serene setting to relax and unwind. The landscaped rear garden offers stunning views of the fells, creating a picturesque backdrop for outdoor gatherings or simply enjoying the peace and beauty of the surroundings. The front driveway provides ample parking space, while the enclosed lawn with a rockery flower bed adds a touch of natural beauty to the entrance.