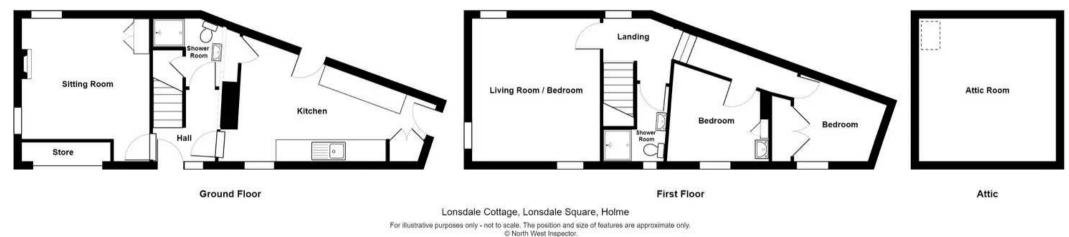

### Lonsdale Square

A charming, semi-detached property, located in the quiet village of Holme where the amenities include a well-regarded primary school and a gastro pub. Holme is within easy reach of the market towns of Kendal and Kirkby Lonsdale as well as Milnthorpe, Carnforth and Junction 36 of the M6. This delightful semi-detached cottage offers a charming blend of traditional character and modern convenience. When arriving at the cottage you will find a warm and welcoming entrance hall which gives access to all areas of the ground floor with the downstairs shower room to your front which comprises a light three-piece suite with W.C., wash hand basin and fully panelled shower cubicle. On the left the sitting room can be found which has plenty of light flowing through it from the two double glazed windows, adding to the ground floor is the excellent kitchen diner which is perfect for providing a stylish and functional space for cooking and dining.

Taking the stairs up to the first floor you will find two double bedrooms which provide a comfortable living accommodation, a second reception room which is perfect for relaxing in and a delightful shower room which comprises a W.C., wash hand basin and fully tiled shower cubicle. The attic can be accessed from the landing and it offers potential for further development or storage. The property benefits from double glazing and gas central heating which ensure year-round comfort.

#### **GROUND FLOOR**

**ENTRANCE HALL** 8' 6" x 6' 2" (2.60m x 1.89m)

**SITTING ROOM** 12' 2" x 11' 11" (3.70m x 3.62m)

**KITCHEN DINER** 21' 1" x 10' 5" (6.43m x 3.18m)

**SHOWER ROOM** 6' 6" x 6' 4" (1.97m x 1.94m)

FIRST FLOOR

**LANDING** 19' 2" x 4' 9" (5.83m x 1.44m)

**BEDROOM/LOUNGE** 14' 4" x 13' 7" (4.36m x 4.14m)

**BEDROOM** 11' 3" x 8' 9" (3.44m x 2.67m)

**BEDROOM** 10' 1" x 9' 8" (3.08m x 2.95m)

BATHROOM 9' 1" x 7' 7" (2.76m x 2.31m)

SECOND FLOOR

**ATTIC ROOM** 13' 11" x 13' 1" (4.23m x 4.00m)