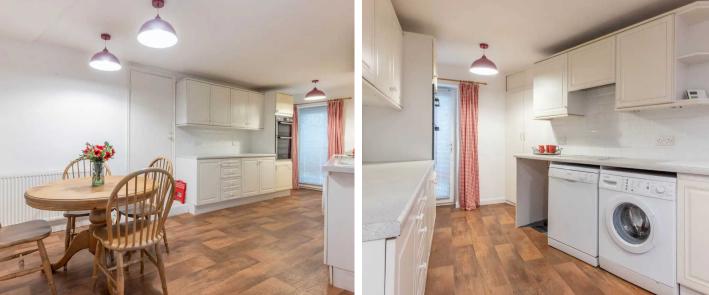

### Lonsdale Square

A charming, semi-detached property, located in the quiet village of Holme where the amenities include a well-regarded primary school and a gastro pub. Holme is within easy reach of the market towns of Kendal and Kirkby Lonsdale as well as Milnthorpe, Carnforth and Junction 36 of the M6. This delightful semi-detached cottage offers a charming blend of traditional character and modern convenience. When arriving at the cottage you will find a warm and welcoming entrance hall which gives access to all areas of the ground floor with the downstairs shower room to your front which comprises a light three-piece suite with W.C., wash hand basin and fully panelled shower cubicle. On the left the sitting room can be found which has plenty of light flowing through it from the two double glazed windows, adding to the ground floor is the excellent kitchen diner which is perfect for providing a stylish and functional space for cooking and dining.

#### **GROUND FLOOR**

**ENTRANCE HALL** 8' 6" x 6' 2" (2.60m x 1.89m)

**SITTING ROOM** 12' 2" x 11' 11" (3.70m x 3.62m)

**KITCHEN DINER** 21' 1" x 10' 5" (6.43m x 3.18m)

**SHOWER ROOM** 6' 6" x 6' 4" (1.97m x 1.94m)