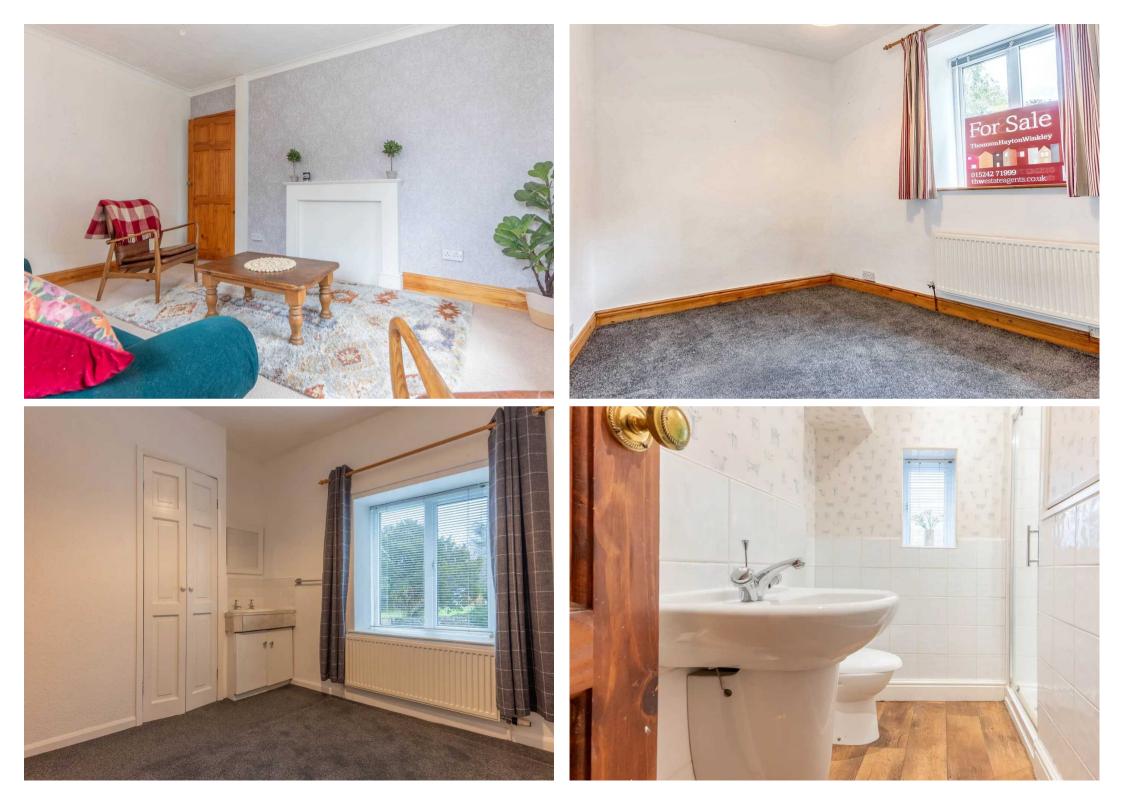

Taking the stairs up to the first floor you will find two double bedrooms which provide a comfortable living accommodation, a second reception room which is perfect for relaxing in and a delightful shower room which comprises a W.C., wash hand basin and fully tiled shower cubicle. The attic can be accessed from the landing and it offers potential for further development or storage. The property benefits from double glazing and gas central heating which ensure year-round comfort.

FIRST FLOOR

**LANDING** 19' 2" x 4' 9" (5.83m x 1.44m)

**BEDROOM/LOUNGE** 14' 4" x 13' 7" (4.36m x 4.14m)

**BEDROOM** 11' 3" x 8' 9" (3.44m x 2.67m)

**BEDROOM** 10' 1" x 9' 8" (3.08m x 2.95m)

BATHROOM 9' 1" x 7' 7" (2.76m x 2.31m)