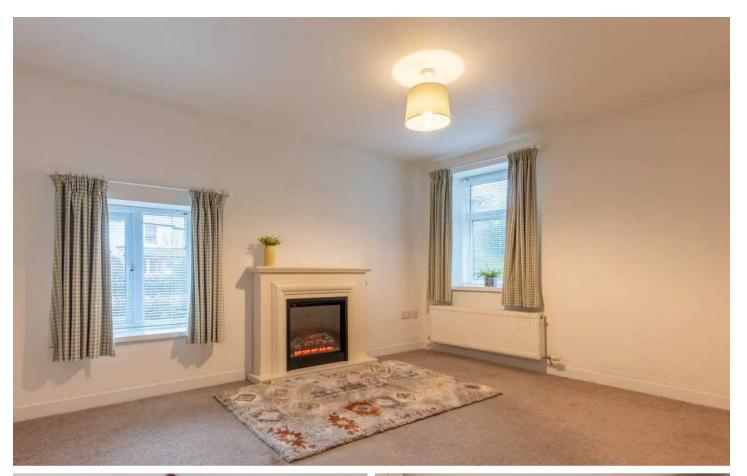

Taking the stairs up to the first floor you will find two double bedrooms which provide a comfortable living accommodation, a second reception room which is perfect for relaxing in and a delightful shower room which comprises a W.C., wash hand basin and fully tiled shower cubicle. The attic can be accessed from the landing and it offers potential for further development or storage. The property benefits from double glazing and gas central heating which ensure year-round comfort.

FIRST FLOOR

**LANDING** 19' 2" x 4' 9" (5.83m x 1.44m)

**BEDROOM/LOUNGE** 14' 4" x 13' 7" (4.36m x 4.14m)

**BEDROOM** 11' 3" x 8' 9" (3.44m x 2.67m)

**BEDROOM** 10' 1" x 9' 8" (3.08m x 2.95m)

BATHROOM 9' 1" x 7' 7" (2.76m x 2.31m)