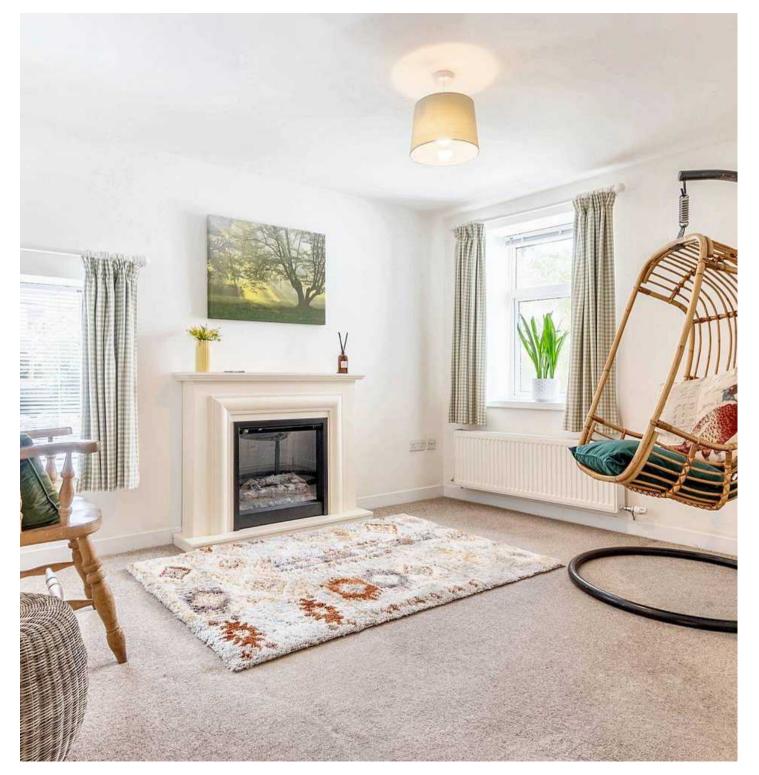

Taking the stairs up to the first floor you will find two double bedrooms which provide a comfortable living accommodation, a second reception room which is perfect for relaxing in and a delightful shower room which comprises a W.C., wash hand basin and fully tiled shower cubicle. The attic can be accessed from the landing and it offers potential for further development or storage. The property benefits from double glazing and gas central heating which ensure year-round comfort.

FIRST FLOOR

**LANDING** 19' 2" x 4' 9" (5.83m x 1.44m)

**BEDROOM/LOUNGE** 14' 4" x 13' 7" (4.36m x 4.14m)

**BEDROOM** 11' 3" x 8' 9" (3.44m x 2.67m)

**BEDROOM** 10' 1" x 9' 8" (3.08m x 2.95m)

BATHROOM 9' 1" x 7' 7" (2.76m x 2.31m)