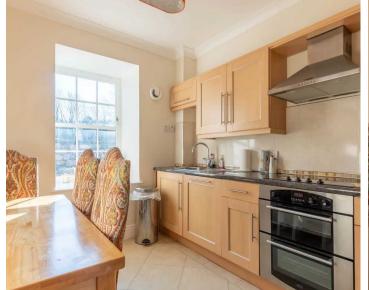

Leaving the car park and stepping into the communal entrance hall you will find the entrance to number 1 on the right.

When you first walk into number 1 you can find a shower room to the right which comprises a three piece suite including a W.C., wash hand basin to vanity and a fully tiled shower cubicle. Leaving the shower room there is the first of two double bedrooms on the right with plenty of natural light flowing into it, you then have the choice of stepping into the charming sitting room which has an inviting space that seamlessly connects to a private patio garden, taking a look at the modern breakfast kitchen which ensures a comfortable living environment having integrated appliances including a oven, hob, fridge freezer and dishwasher or taking a rest in the main bedroom which has beautiful views to the communal grounds.

#### **GROUND FLOOR**

ENTRANCE HALL 11' 8" x 10' 2" (3.55m x 3.09m)

**SITTING ROOM** 16' 9" x 13' 10" (5.10m x 4.21m)

**KITCHEN** 11' 11" x 8' 7" (3.63m x 2.61m)

**BEDROOM** 13' 0" x 9' 9" (3.95m x 2.97m)