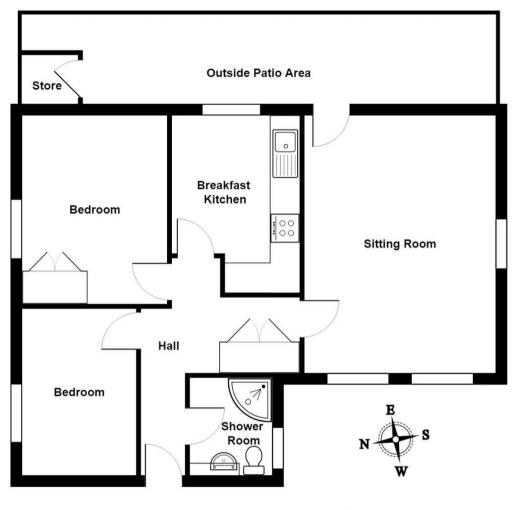

#### **GROUND FLOOR**

ENTRANCE HALL 11' 8" x 10' 2" (3.55m x 3.09m)

**SITTING ROOM** 16' 9" x 13' 10" (5.10m x 4.21m)

**KITCHEN** 11' 11" x 8' 7" (3.63m x 2.61m)

**BEDROOM** 13' 0" x 9' 9" (3.95m x 2.97m)

**BEDROOM** 11' 2" x 7' 8" (3.41m x 2.34m)

**SHOWER ROOM** 6' 6" x 5' 5" (1.99m x 1.66m)

1 The Coach House, Field Broughton

Total Area: 63.8 m<sup>2</sup> ... 686 ft<sup>2</sup>

For illustrative purposes only - not to scale. The position and size of features are approximate only. © North West Inspector.