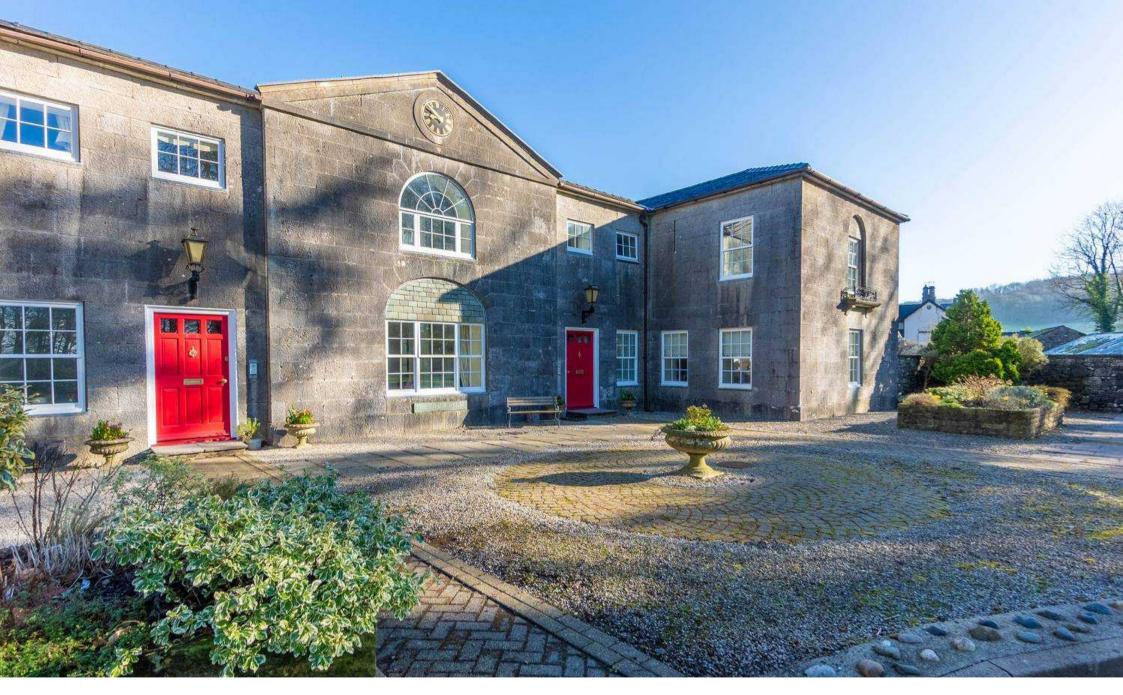

### Field Broughton

A well proportioned luxury ground floor apartment boasting magnificent countryside views situated in a rural location on the Cartmel Peninsula within the Lake District National Park. Having fabulous countryside walks from the doorstep and offering easy access to Cartmel village, the popular coastal town of Grange-over-Sands and both Bowness and Windermere are just a 20 minute drive away.

Once you arrive at 1 The Coach House, you will be greeted by stunning countryside views to the front of the property, following the road around to the right you will find A allocated garage, ample off road parking and the stunning communal grounds.

#### DIRECTIONS

From the Meathop roundabout proceed up the Lindale bypass (A590) and take the exit following the signs for Cartmel. At the T junction turn left and follow the lane down the hill for approximately 1 mile. At the crossroads turn left following the signs for Cartmel and after approximately 200m turn right. Follow the driveway to the development with the Coach House being on the right hand side with the red painted doors. Apartment 1 is situated to the right on the ground floor.