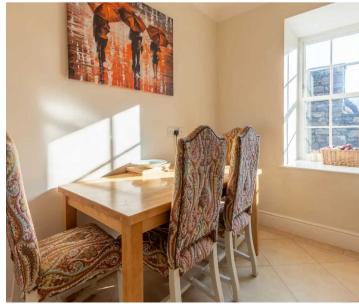

Leaving the car park and stepping into the communal entrance hall you will find the entrance to number 1 on the right.

When you first walk into number 1 you can find a shower room to the right which comprises a three piece suite including a W.C., wash hand basin to vanity and a fully tiled shower cubicle. Leaving the shower room there is the first of two double bedrooms on the right with plenty of natural light flowing into it, you then have the choice of stepping into the charming sitting room which has an inviting space that seamlessly connects to a private patio garden, taking a look at the modern breakfast kitchen which ensures a comfortable living environment having integrated appliances including a oven, hob, fridge freezer and dishwasher or taking a rest in the main bedroom which has beautiful views to the communal grounds.