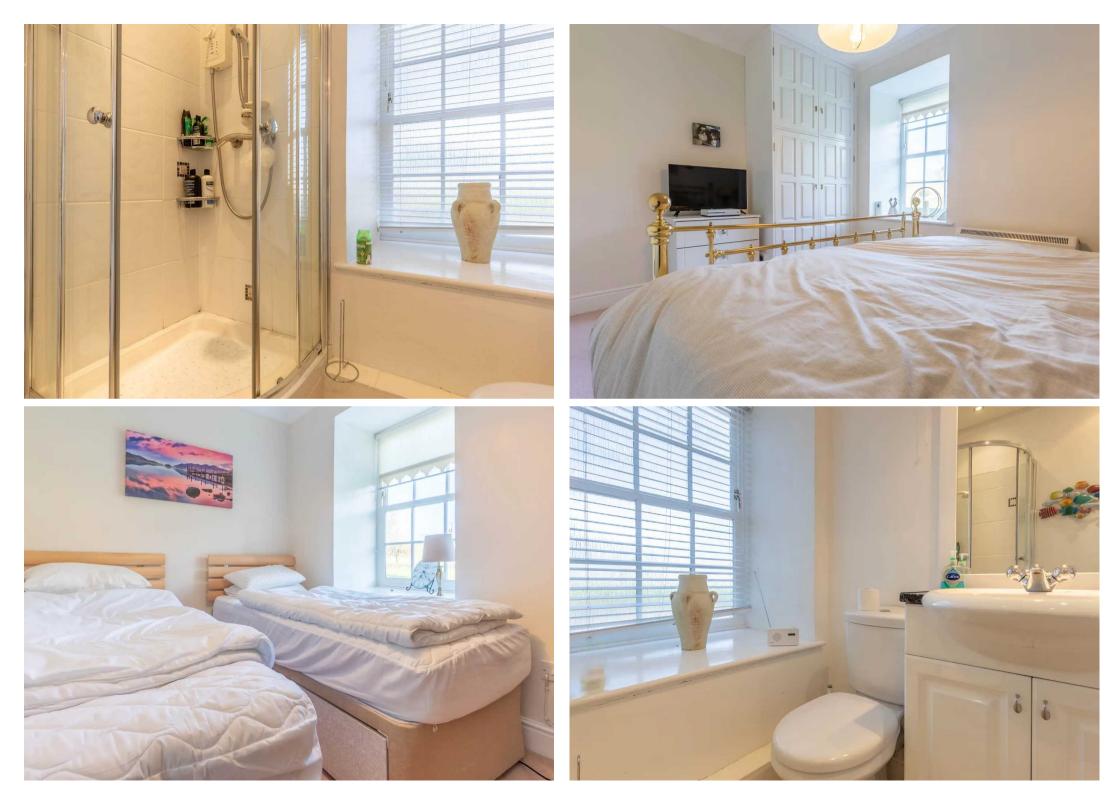

Leaving the car park and stepping into the communal entrance hall you will find the entrance to number 1 on the right.

When you first walk into number 1 you can find a shower room to the right which comprises a three piece suite including a W.C., wash hand basin to vanity and a fully tiled shower cubicle. Leaving the shower room there is the first of two double bedrooms on the right with plenty of natural light flowing into it, you then have the choice of stepping into the charming sitting room which has an inviting space that seamlessly connects to a private patio garden, taking a look at the modern breakfast kitchen which ensures a comfortable living environment having integrated appliances including a oven, hob, fridge freezer and dishwasher or taking a rest in the main bedroom which has beautiful views to the communal grounds.

**BEDROOM** 11' 2" x 7' 8" (3.41m x 2.34m)

**SHOWER ROOM** 6' 6" x 5' 5" (1.99m x 1.66m)

1 The Coach House, Field Broughton

Total Area: 63.8 m<sup>2</sup> ... 686 ft<sup>2</sup>

For illustrative purposes only - not to scale. The position and size of features are approximate only. © North West Inspector.