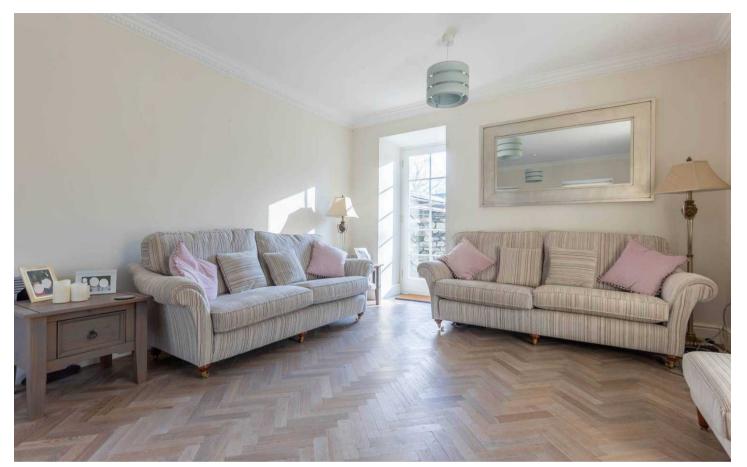

Leaving the car park and stepping into the communal entrance hall you will find the entrance to number 1 on the right.

When you first walk into number 1 you can find a shower room to the right which comprises a three piece suite including a W.C., wash hand basin to vanity and a fully tiled shower cubicle. Leaving the shower room there is the first of two double bedrooms on the right with plenty of natural light flowing into it, you then have the choice of stepping into the charming sitting room which has an inviting space that seamlessly connects to a private patio garden, taking a look at the modern breakfast kitchen which ensures a comfortable living environment having integrated appliances including a oven, hob, fridge freezer and dishwasher or taking a rest in the main bedroom which has beautiful views to the communal grounds.

- Ground floor luxury apartment
- Double glazing and electric heating
- Charming sitting room with access to patio garden
- Communal gardens and fabulous views
- Modern breakfast kitchen
- Garage and parking
- No upper chain
- Light and airy shower room
- Easy access to Lindale bypass