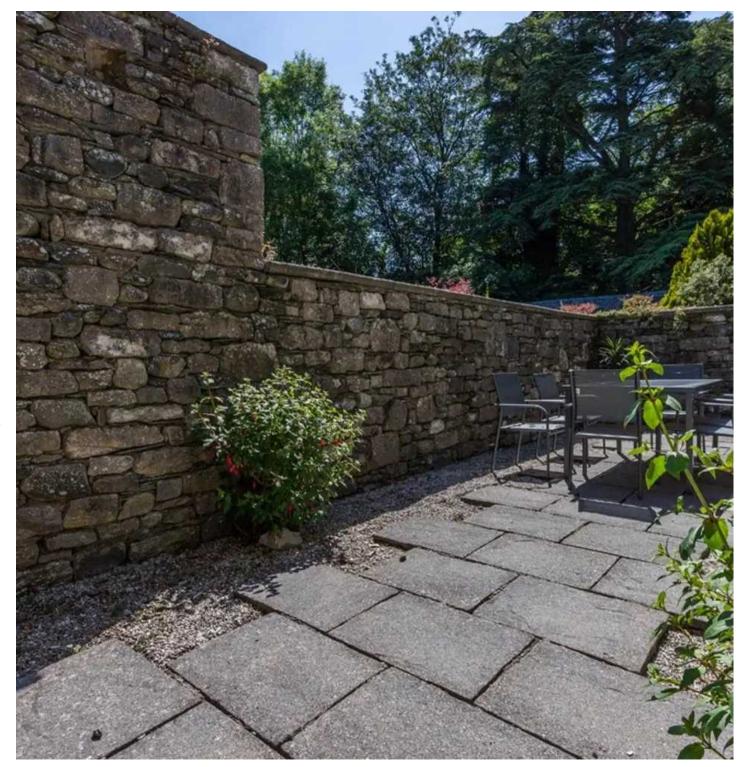

Leaving the car park and stepping into the communal entrance hall you will find the entrance to number 1 on the right.

When you first walk into number 1 you can find a shower room to the right which comprises a three piece suite including a W.C., wash hand basin to vanity and a fully tiled shower cubicle. Leaving the shower room there is the first of two double bedrooms on the right with plenty of natural light flowing into it, you then have the choice of stepping into the charming sitting room which has an inviting space that seamlessly connects to a private patio garden, taking a look at the modern breakfast kitchen which ensures a comfortable living environment having integrated appliances including a oven, hob, fridge freezer and dishwasher or taking a rest in the main bedroom which has beautiful views to the communal grounds.

This apartment presents an enticing opportunity for first-time buyers or downsizers. In addition, residents can enjoy the tranquil surroundings of communal gardens and fabulous views, perfect for relaxing or hosting gatherings.

- Ground floor luxury apartment
- Double glazing and electric heating
- Charming sitting room with access to patio garden
- Communal gardens and fabulous views
- Modern breakfast kitchen
- Garage and parking
- No upper chain
- Light and airy shower room
- Easy access to Lindale bypass