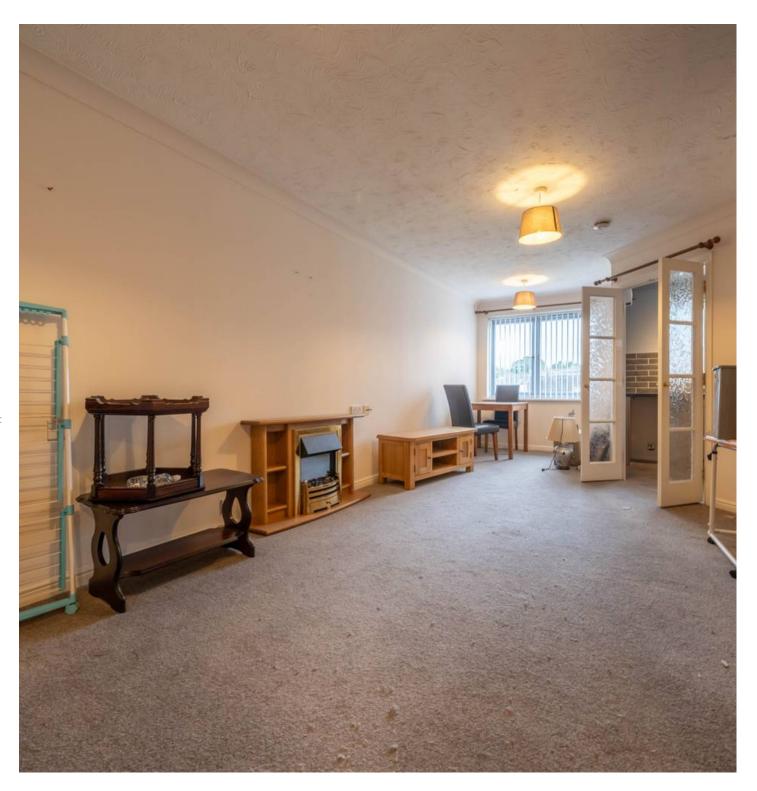

A well presented apartment situated on the fourth floor with far reaching views across the town towards the fells and Kendal Castle. The accommodation briefly comprises an entrance hall with built in airing/storage cupboard, sitting/dining room, fitted kitchen, one double bedroom with a fitted wardrobe and a shower room. The apartment benefits from double glazing, electric heating and emergency assistance pull chords. There is parking at the rear of the building.

#### **SITTING ROOM**

23' 7" x 10' 9" (7.19m x 3.28m)