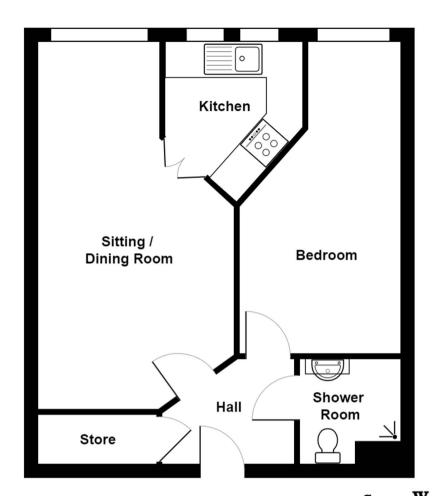

#### FORTH FLOOR

#### **ENTRANCE HALL**

7' 5" x 6' 11" (2.26m x 2.12m)

#### **SITTING ROOM**

23' 7" x 10' 9" (7.19m x 3.28m)

#### **KITCHEN**

7' 7" x 7' 1" (2.32m x 2.15m)

#### **BEDROOM**

19' 4" x 9' 0" (5.90m x 2.75m)

#### **BATHROOM**

6' 10" x 5' 10" (2.09m x 1.79m)

## Fourth Floor

51 Blackhall Croft, Kendal Total Area: 43.8 m<sup>2</sup> ... 471 ft<sup>2</sup>

For illustrative purposes only - not to scale.

The position and size of features are approximate only.

© North West Inspector.