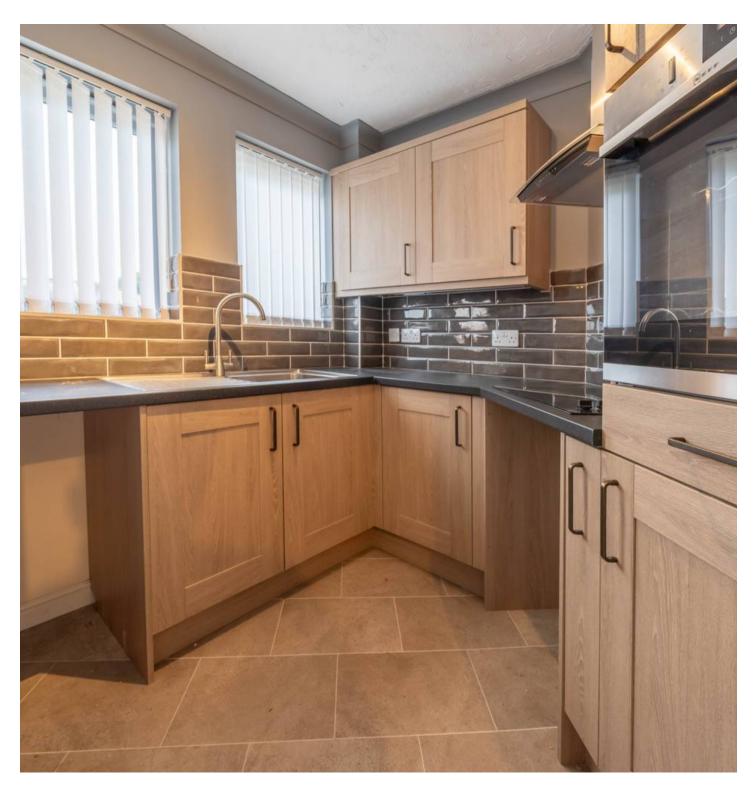

A well presented apartment situated on the fourth floor with far reaching views across the town towards the fells and Kendal Castle. The accommodation briefly comprises an entrance hall with built in airing/storage cupboard, sitting/dining room, fitted kitchen, one double bedroom with a fitted wardrobe and a shower room. The apartment benefits from double glazing, electric heating and emergency assistance pull chords. There is parking at the rear of the building.

#### **KITCHEN**

7' 7" x 7' 1" (2.32m x 2.15m)