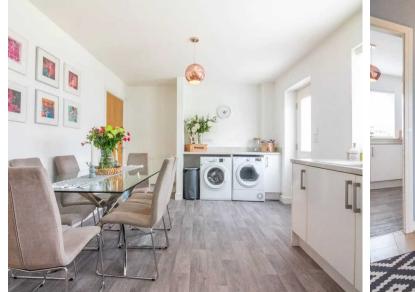

Upon entering, one is greeted by a light-filled hallway which leads to the sitting room boasting a charming gas stove and built-in alcove cupboards, setting the tone for the elegance that flows throughout the property. The heart of the home lies in the stunning kitchen diner, seamlessly connecting indoor and outdoor living with its door opening to the immaculate, low maintenance landscaped garden. The beauty of this property extends to the three bedrooms, one of which features built-in storage, while the white family bathroom, modern en suite shower room, and convenient downstairs cloakroom cater to every modern need. Additional features include a garage equipped with light and power, along with off-road parking for three vehicles, making this residence both practical and luxurious.

WHAT3WORDS minimums.swimsuits.shameless

HALLWAY 8' 8" x 4' 11" (2.65m x 1.51m)

**SITTING ROOM** 13' 3" x 12' 11" (4.03m x 3.94m)

**KITCHEN DINER** 18' 6" x 10' 6" (5.65m x 3.19m)

**CLOAKROOM** 6' 1" x 3' 0" (1.86m x 0.91m)