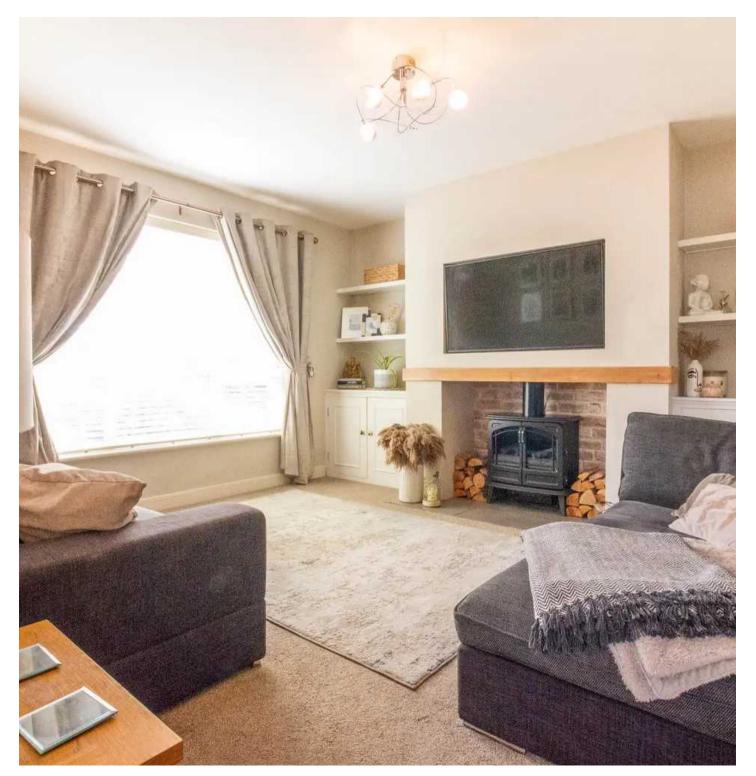

Upon entering, one is greeted by a light-filled hallway which leads to the sitting room boasting a charming gas stove and built-in alcove cupboards, setting the tone for the elegance that flows throughout the property. The heart of the home lies in the stunning kitchen diner, seamlessly connecting indoor and outdoor living with its door opening to the immaculate, low maintenance landscaped garden. The beauty of this property extends to the three bedrooms, one of which features built-in storage, while the white family bathroom, modern en suite shower room, and convenient downstairs cloakroom cater to every modern need. Additional features include a garage equipped with light and power, along with off-road parking for three vehicles, making this residence both practical and luxurious.

- Modern semi detached house situated on a quiet cul-de-sac
- Three bedrooms, one with built in storage
- Fabulous sitting room with gas stove and built in alcove cupboards
- Stunning kitchen diner opening to the garden
- White family bathroom, modern en suite shower room and downstairs cloakroom.
- Immaculate, low maintenance landscaped garden
- Garage with light and power and off road parking for three vehicles
- Popular location close to schools and train station
- Good access to Oxenholme train station and the towns facilities
- Gas central heating and double glazing

WHAT3WORDS minimums.swimsuits.shameless

HALLWAY 8' 8" x 4' 11" (2.65m x 1.51m)

**SITTING ROOM** 13' 3" x 12' 11" (4.03m x 3.94m)

**KITCHEN DINER** 18' 6" x 10' 6" (5.65m x 3.19m)

**CLOAKROOM** 6' 1" x 3' 0" (1.86m x 0.91m)