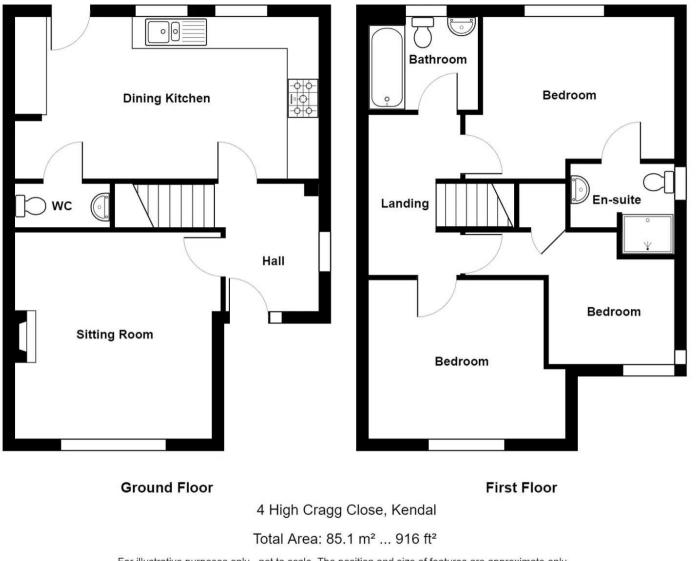

WHAT3WORDS minimums.swimsuits.shameless

HALLWAY 8' 8" x 4' 11" (2.65m x 1.51m)

**SITTING ROOM** 13' 3" x 12' 11" (4.03m x 3.94m)

**KITCHEN DINER** 18' 6" x 10' 6" (5.65m x 3.19m)

**CLOAKROOM** 6' 1" x 3' 0" (1.86m x 0.91m)

**LANDING** 10' 8" x 3' 1" (3.26m x 0.93m)

**BEDROOM** 12' 2" x 10' 6" (3.72m x 3.20m)

EN SUITE 6' 2" x 4' 4" (1.88m x 1.31m)

**BEDROOM** 10' 6" x 9' 3" (3.21m x 2.82m)

**BEDROOM** 9' 3" x 7' 7" (2.82m x 2.32m)

**BATHROOM** 7' 1" x 6' 2" (2.15m x 1.87m)

For illustrative purposes only - not to scale. The position and size of features are approximate only. © North West Inspector.

**THW Estate Agents** 

112 Stricklandgate, Kendal - LA9 4PU