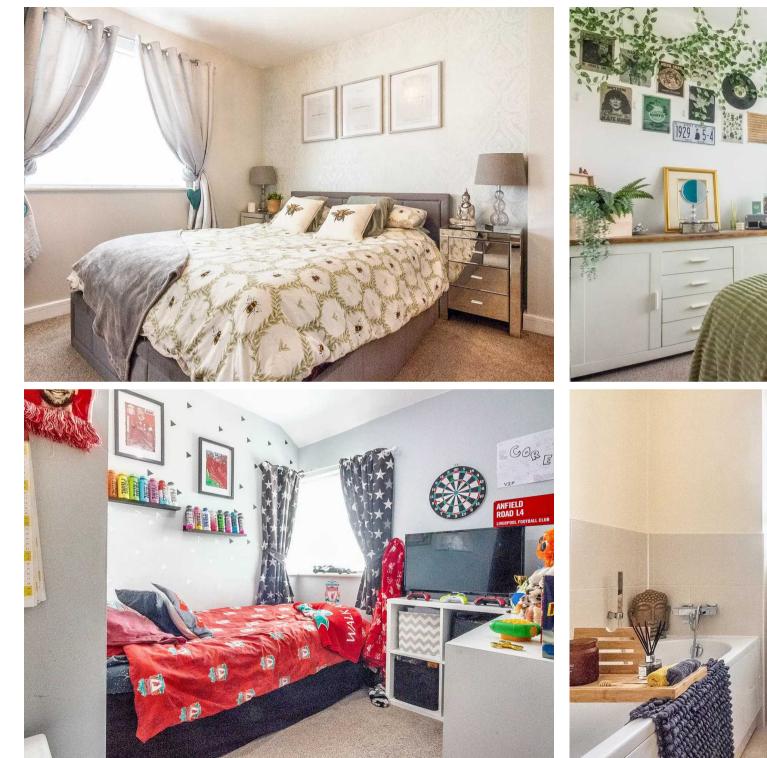

Upon entering, one is greeted by a light-filled hallway which leads to the sitting room boasting a charming gas stove and built-in alcove cupboards, setting the tone for the elegance that flows throughout the property. The heart of the home lies in the stunning kitchen diner, seamlessly connecting indoor and outdoor living with its door opening to the immaculate, low maintenance landscaped garden. The beauty of this property extends to the three bedrooms, one of which features built-in storage, while the white family bathroom, modern en suite shower room, and convenient downstairs cloakroom cater to every modern need. Additional features include a garage equipped with light and power, along with off-road parking for three vehicles, making this residence both practical and luxurious.

**LANDING** 10' 8" x 3' 1" (3.26m x 0.93m)

**BEDROOM** 12' 2" x 10' 6" (3.72m x 3.20m)

EN SUITE 6' 2" x 4' 4" (1.88m x 1.31m)

**BEDROOM** 10' 6" x 9' 3" (3.21m x 2.82m)

**BEDROOM** 9' 3" x 7' 7" (2.82m x 2.32m)

**BATHROOM** 7' 1" x 6' 2" (2.15m x 1.87m)

For illustrative purposes only - not to scale. The position and size of features are approximate only. © North West Inspector.

**THW Estate Agents** 

112 Stricklandgate, Kendal - LA9 4PU