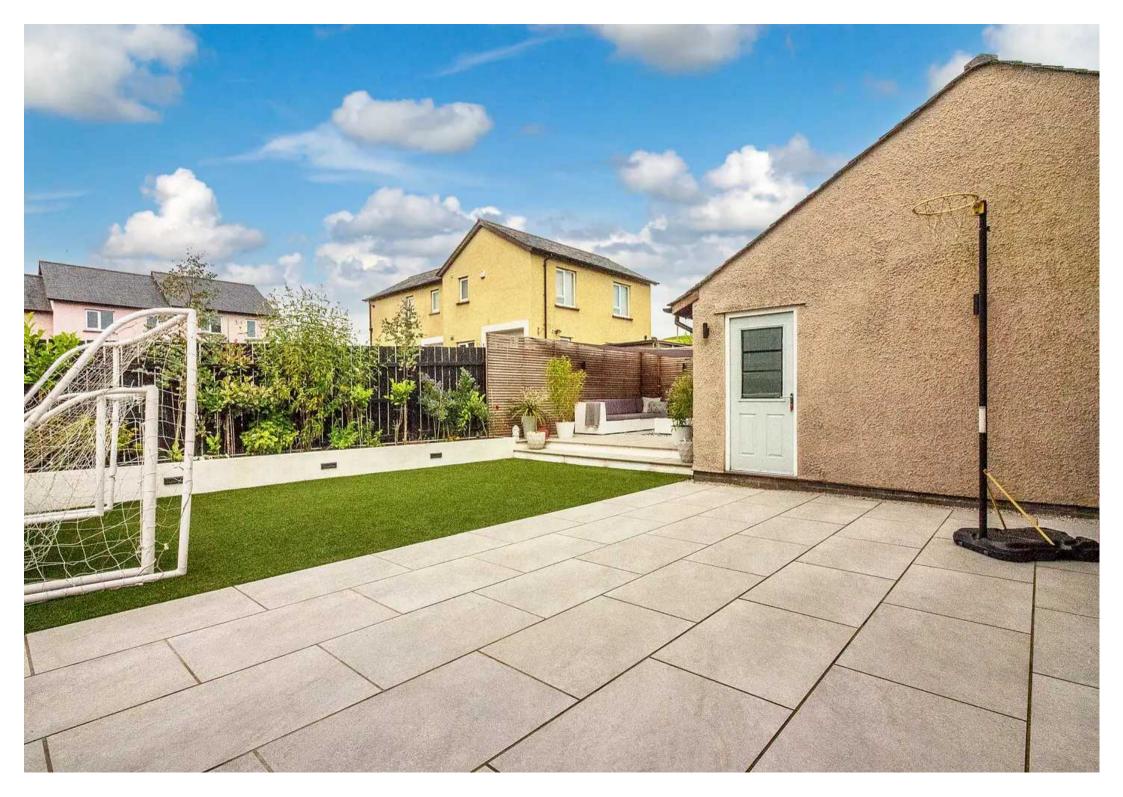

Upon entering, one is greeted by a light-filled hallway which leads to the sitting room boasting a charming gas stove and built-in alcove cupboards, setting the tone for the elegance that flows throughout the property. The heart of the home lies in the stunning kitchen diner, seamlessly connecting indoor and outdoor living with its door opening to the immaculate, low maintenance landscaped garden. The beauty of this property extends to the three bedrooms, one of which features built-in storage, while the white family bathroom, modern en suite shower room, and convenient downstairs cloakroom cater to every modern need. Additional features include a garage equipped with light and power, along with off-road parking for three vehicles, making this residence both practical and luxurious.

- Modern semi detached house situated on a quiet cul-de-sac
- Three bedrooms, one with built in storage
- Fabulous sitting room with gas stove and built in alcove cupboards
- Stunning kitchen diner opening to the garden
- White family bathroom, modern en suite shower room and downstairs cloakroom.
- Immaculate, low maintenance landscaped garden
- Garage with light and power and off road parking for three vehicles
- Popular location close to schools and train station
- Good access to Oxenholme train station and the towns facilities
- Gas central heating and double glazing