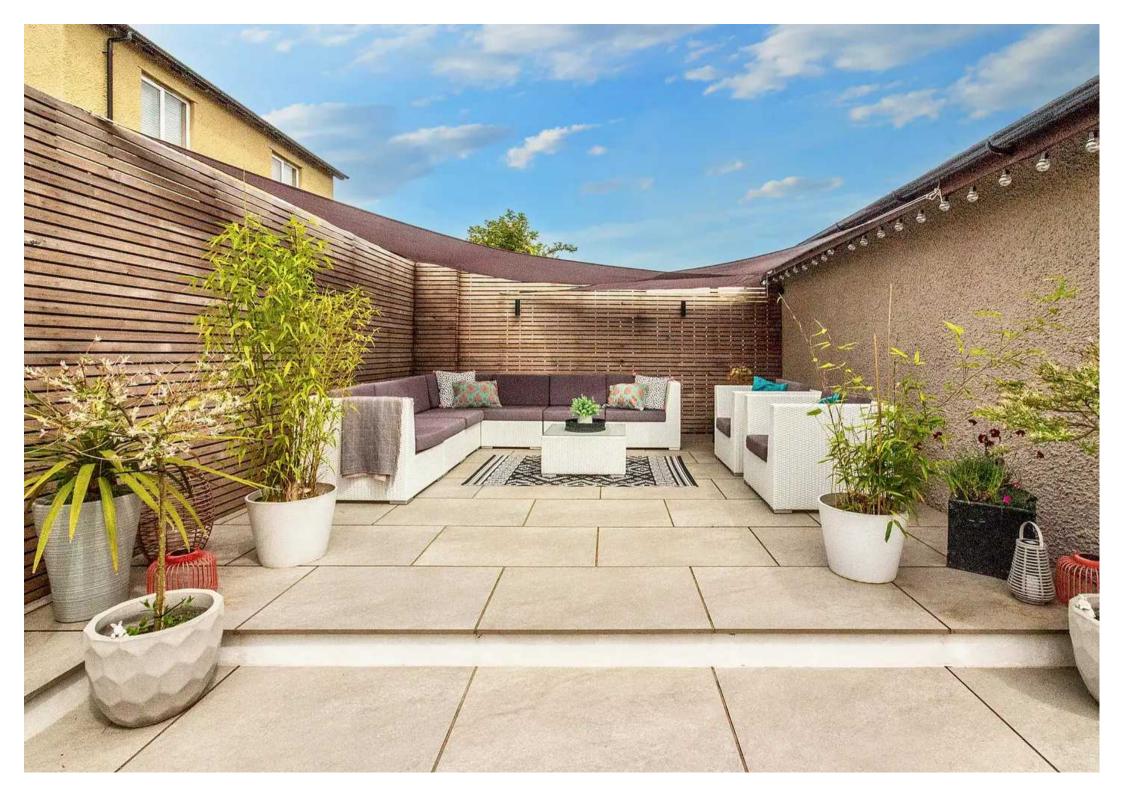

Upon entering, one is greeted by a light-filled hallway which leads to the sitting room boasting a charming gas stove and built-in alcove cupboards, setting the tone for the elegance that flows throughout the property. The heart of the home lies in the stunning kitchen diner, seamlessly connecting indoor and outdoor living with its door opening to the immaculate, low maintenance landscaped garden. The beauty of this property extends to the three bedrooms, one of which features built-in storage, while the white family bathroom, modern en suite shower room, and convenient downstairs cloakroom cater to every modern need. Additional features include a garage equipped with light and power, along with off-road parking for three vehicles, making this residence both practical and luxurious.

- Modern semi detached house situated on a quiet cul-de-sac
- Three bedrooms, one with built in storage
- Fabulous sitting room with gas stove and built in alcove cupboards
- Stunning kitchen diner opening to the garden
- White family bathroom, modern en suite shower room and downstairs cloakroom.
- Immaculate, low maintenance landscaped garden
- Garage with light and power and off road parking for three vehicles
- Popular location close to schools and train station
- Good access to Oxenholme train station and the towns facilities
- Gas central heating and double glazing