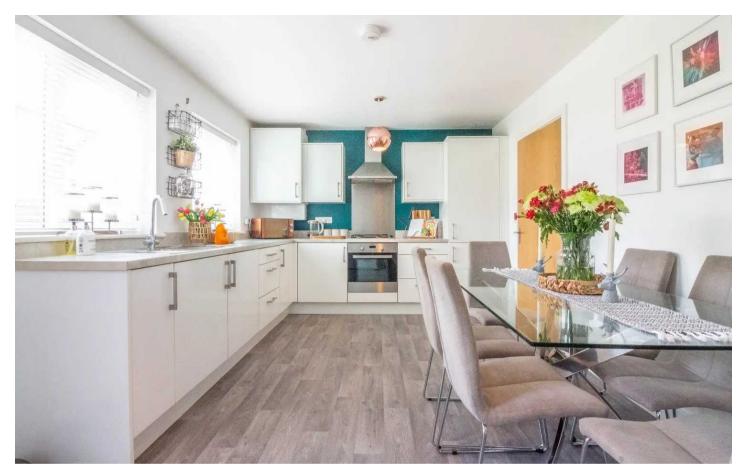

Upon entering, one is greeted by a light-filled hallway which leads to the sitting room boasting a charming gas stove and built-in alcove cupboards, setting the tone for the elegance that flows throughout the property. The heart of the home lies in the stunning kitchen diner, seamlessly connecting indoor and outdoor living with its door opening to the immaculate, low maintenance landscaped garden. The beauty of this property extends to the three bedrooms, one of which features built-in storage, while the white family bathroom, modern en suite shower room, and convenient downstairs cloakroom cater to every modern need. Additional features include a garage equipped with light and power, along with off-road parking for three vehicles, making this residence both practical and luxurious.

- Modern semi detached house situated on a quiet cul-de-sac
- Three bedrooms, one with built in storage
- Fabulous sitting room with gas stove and built in alcove cupboards
- Stunning kitchen diner opening to the garden
- White family bathroom, modern en suite shower room and downstairs cloakroom.
- Immaculate, low maintenance landscaped garden
- Garage with light and power and off road parking for three vehicles
- Popular location close to schools and train station
- Good access to Oxenholme train station and the towns facilities
- Gas central heating and double glazing

WHAT3WORDS minimums.swimsuits.shameless

HALLWAY 8' 8" x 4' 11" (2.65m x 1.51m)

**SITTING ROOM** 13' 3" x 12' 11" (4.03m x 3.94m)

**KITCHEN DINER** 18' 6" x 10' 6" (5.65m x 3.19m)

**CLOAKROOM** 6' 1" x 3' 0" (1.86m x 0.91m)