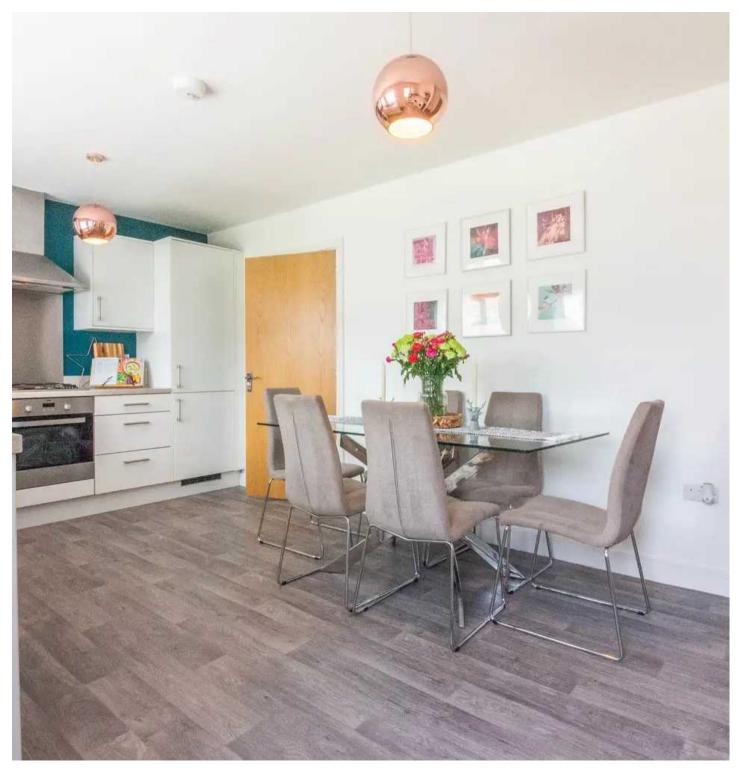

Upon entering, one is greeted by a light-filled hallway which leads to the sitting room boasting a charming gas stove and built-in alcove cupboards, setting the tone for the elegance that flows throughout the property. The heart of the home lies in the stunning kitchen diner, seamlessly connecting indoor and outdoor living with its door opening to the immaculate, low maintenance landscaped garden. The beauty of this property extends to the three bedrooms, one of which features built-in storage, while the white family bathroom, modern en suite shower room, and convenient downstairs cloakroom cater to every modern need. Additional features include a garage equipped with light and power, along with off-road parking for three vehicles, making this residence both practical and luxurious.

- Modern semi detached house situated on a quiet cul-de-sac
- Three bedrooms, one with built in storage
- Fabulous sitting room with gas stove and built in alcove cupboards
- Stunning kitchen diner opening to the garden
- White family bathroom, modern en suite shower room and downstairs cloakroom.
- Immaculate, low maintenance landscaped garden
- Garage with light and power and off road parking for three vehicles
- Popular location close to schools and train station
- Good access to Oxenholme train station and the towns facilities
- Gas central heating and double glazing

WHAT3WORDS minimums.swimsuits.shameless

HALLWAY 8' 8" x 4' 11" (2.65m x 1.51m)

**SITTING ROOM** 13' 3" x 12' 11" (4.03m x 3.94m)

**KITCHEN DINER** 18' 6" x 10' 6" (5.65m x 3.19m)

**CLOAKROOM** 6' 1" x 3' 0" (1.86m x 0.91m)