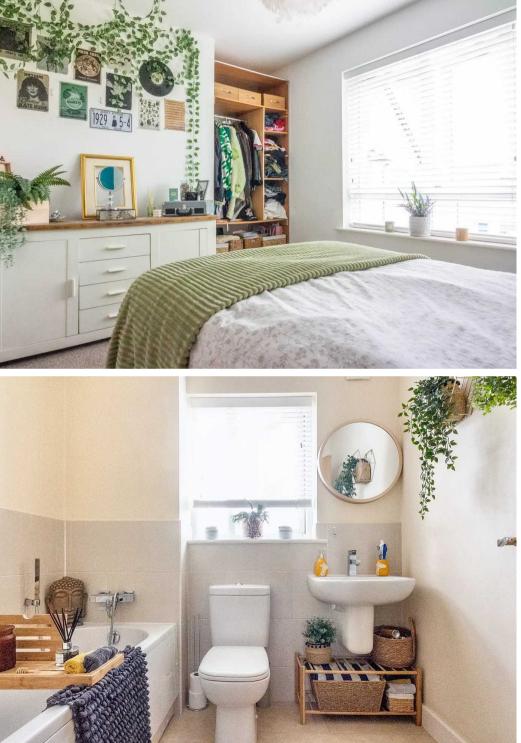

Upon entering, one is greeted by a light-filled hallway which leads to the sitting room boasting a charming gas stove and built-in alcove cupboards, setting the tone for the elegance that flows throughout the property. The heart of the home lies in the stunning kitchen diner, seamlessly connecting indoor and outdoor living with its door opening to the immaculate, low maintenance landscaped garden. The beauty of this property extends to the three bedrooms, one of which features built-in storage, while the white family bathroom, modern en suite shower room, and convenient downstairs cloakroom cater to every modern need. Additional features include a garage equipped with light and power, along with off-road parking for three vehicles, making this residence both practical and luxurious.

**LANDING** 10' 8" x 3' 1" (3.26m x 0.93m)

**BEDROOM** 12' 2" x 10' 6" (3.72m x 3.20m)

EN SUITE 6' 2" x 4' 4" (1.88m x 1.31m)

**BEDROOM** 10' 6" x 9' 3" (3.21m x 2.82m)

**BEDROOM** 9' 3" x 7' 7" (2.82m x 2.32m)

**BATHROOM** 7' 1" x 6' 2" (2.15m x 1.87m)

For illustrative purposes only - not to scale. The position and size of features are approximate only. © North West Inspector.

**THW Estate Agents** 

112 Stricklandgate, Kendal - LA9 4PU