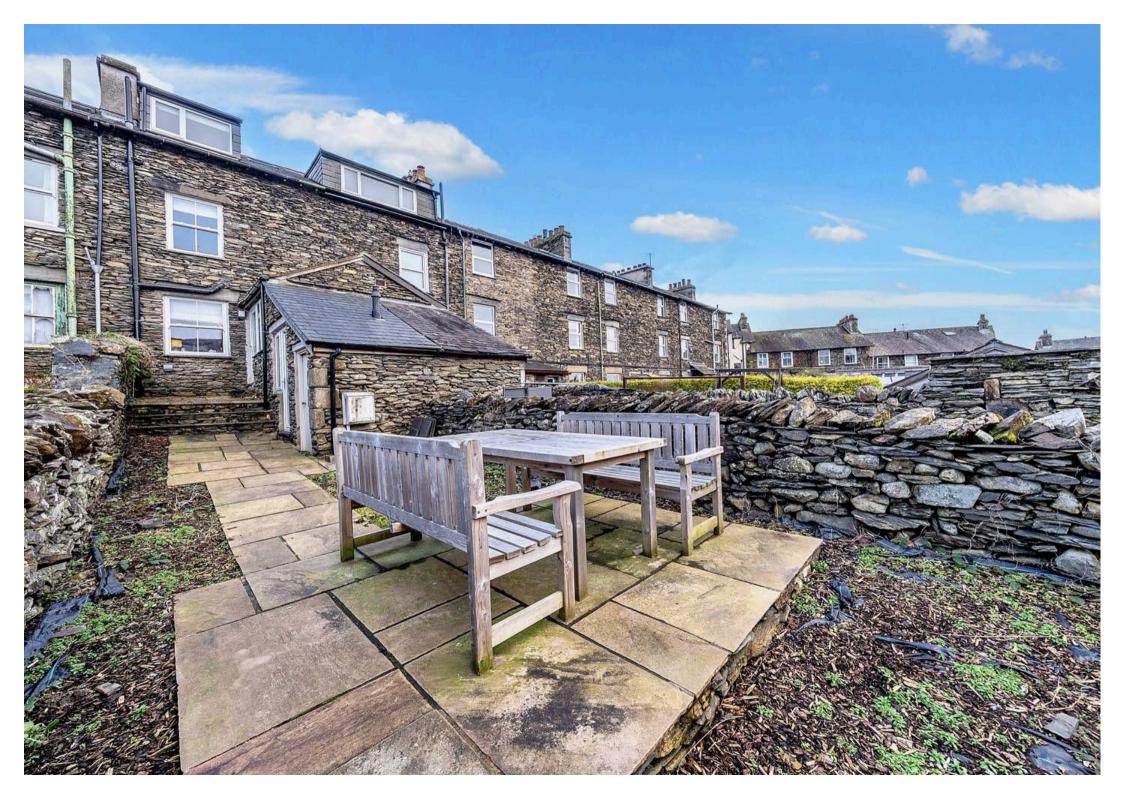

#### Windermere

A traditional Lakeland middle terrace house situated in a popular residential location and being convenient for access to Queens Park and the centre of Windermere for a range of shops, pubs, restaurants, school, lake and railway station. This delightful terraced property is a gem waiting to be discovered having been renovated by the sellers and presents a fantastic opportunity for a range of purchasers. The ground floor features two reception rooms, a sitting room with a cosy log burning stove, and a dining room perfect for entertaining guests. A light and airy modern kitchen and a convenient utility room with a toilet complete the ground floor. The first floor includes two bright double bedrooms which have a Jack & Jill shower room which comprises a shower cubicle, wash hand basin to vanity and toilet. The third double bedroom can be found on the second floor which has its own modern bathroom with a freestanding bath, a wash hand basin to vanity and toilet. Outside, the property continues to charm with a paved patio garden featuring planting beds and ample space for outdoor furniture or even a garden shed. A small flower bed at the front complements an established hedge, offering a touch of privacy. On-road parking further adds to the convenience and appeal of this inviting property, making it a must-see for those looking for a modern and well-maintained home with outdoor spaces to