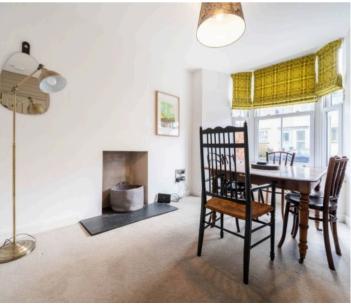

## SITTING ROOM

11' 11" x 11' 11" (3.64m x 3.63m)

#### DINING ROOM

13' 1" x 9' 1" (4.00m x 2.77m)