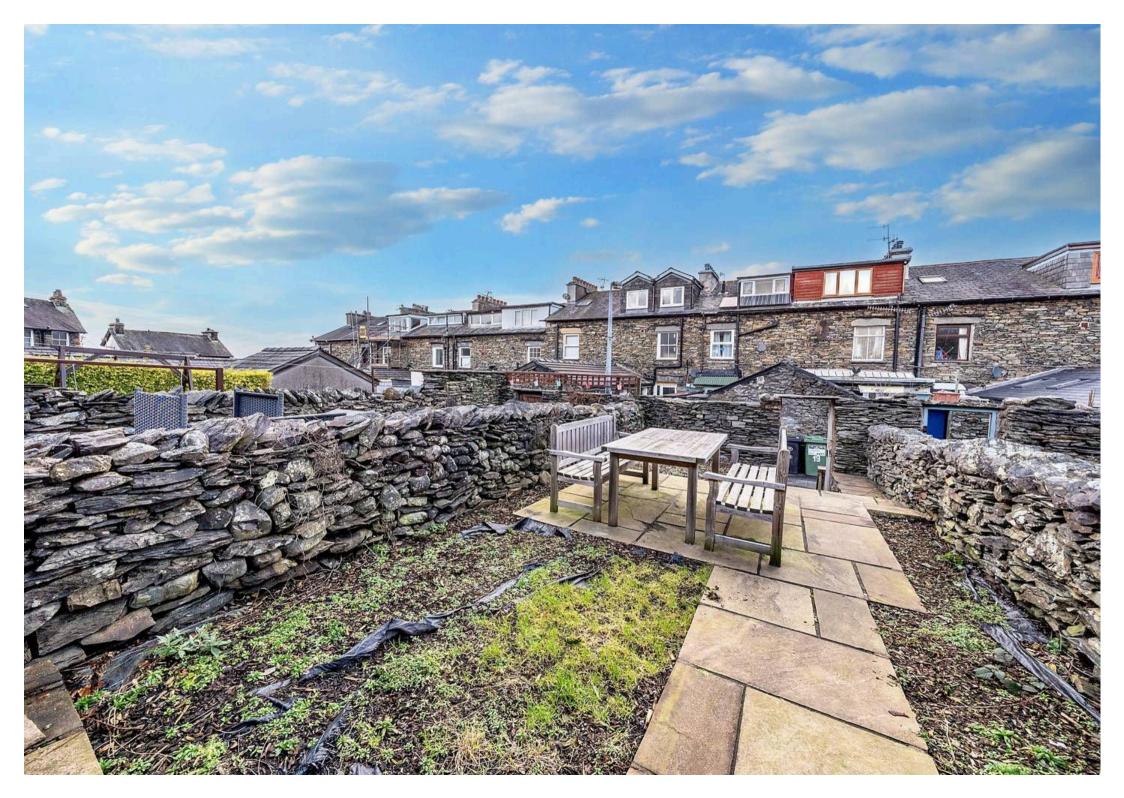

#### Windermere

A traditional Lakeland middle terrace house situated in a popular residential location and being convenient for access to Queens Park and the centre of Windermere for a range of shops, pubs, restaurants, school, lake and railway station. This delightful terraced property is a gem waiting to be discovered having been renovated by the sellers and presents a fantastic opportunity for a range of purchasers. The ground floor features two reception rooms, a sitting room with a cosy log burning stove, and a dining room perfect for entertaining guests. A light and airy modern kitchen and a convenient utility room with a toilet complete the ground floor. The first floor includes two bright double bedrooms which have a Jack & Jill shower room which comprises a shower cubicle, wash hand basin to vanity and toilet. The third double bedroom can be found on the second floor which has its own modern bathroom with a freestanding bath, a wash hand basin to vanity and toilet. Outside, the property continues to charm with a paved patio garden featuring planting beds and ample space for outdoor furniture or even a garden shed. A small flower bed at the front complements an established hedge, offering a touch of privacy. On-road parking further adds to the convenience and appeal of this inviting property, making it a must-see for those looking for a modern and well-maintained home with outdoor spaces to