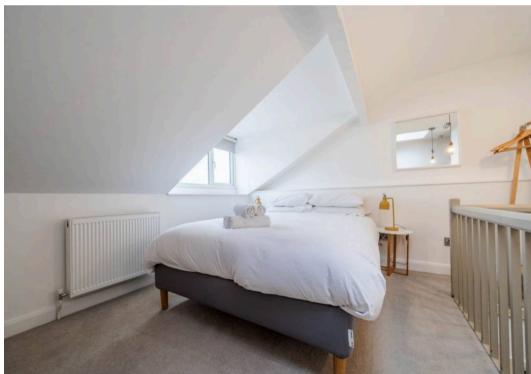

## BEDROOM

12' 9" x 8' 11" (3.89m x 2.71m)

## BATHROOM

12' 0" x 11' 10" (3.65m x 3.60m)