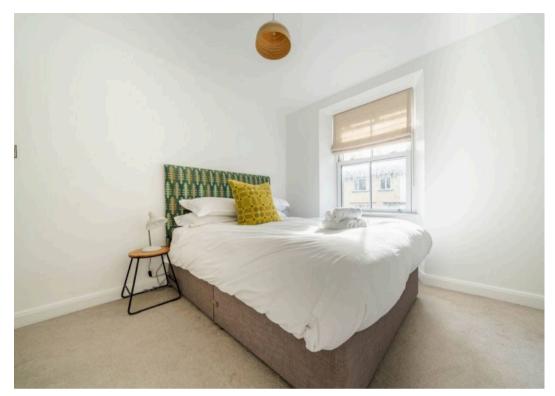

## BEDROOM

12' 4" x 8' 10" (3.75m x 2.69m)

## BEDROOM

10' 4" x 9' 4" (3.16m x 2.85m)

## BEDROOM

12' 9" x 8' 11" (3.89m x 2.71m)