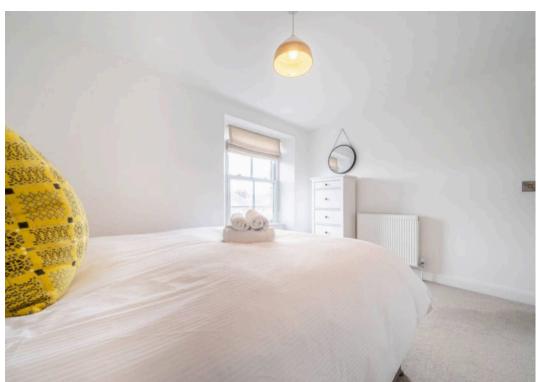

## BEDROOM

12' 4" x 8' 10" (3.75m x 2.69m)

## BEDROOM

10' 4" x 9' 4" (3.16m x 2.85m)

## BEDROOM

12' 9" x 8' 11" (3.89m x 2.71m)