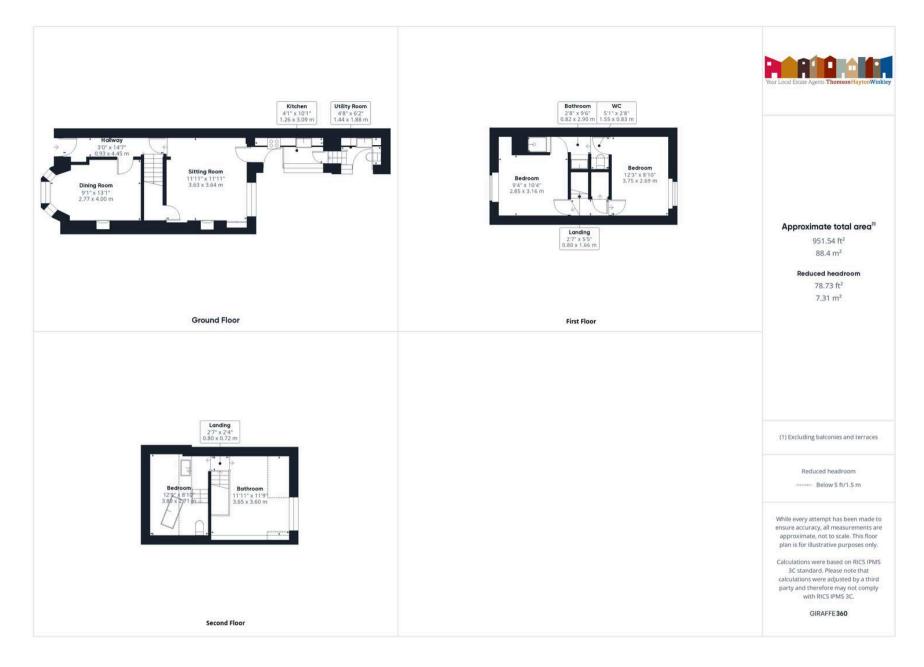

#### GROUND FLOOR

## ENTRANCE HALL

14' 7" x 3' 1" (4.45m x 0.95m)

## SITTING ROOM

11' 11" x 11' 11" (3.64m x 3.63m)

#### KITCHEN

10' 2" x 4' 2" (3.09m x 1.26m)

#### DINING ROOM

13' 1" x 9' 1" (4.00m x 2.77m)

## UTILITY ROOM

6' 2" x 4' 9" (1.88m x 1.44m)

## FIRST FLOOR

## LANDING

5' 5" x 2' 7" (1.66m x 0.80m)

## BEDROOM

12' 4" x 8' 10" (3.75m x 2.69m)

## BEDROOM

10' 4" x 9' 4" (3.16m x 2.85m)

#### BATHROOM

12' 3" x 5' 1" (3.73m x 1.55m)

## SECOND FLOOR

## BEDROOM

12' 9" x 8' 11" (3.89m x 2.71m)

## BATHROOM

12' 0" x 11' 10" (3.65m x 3.60m)